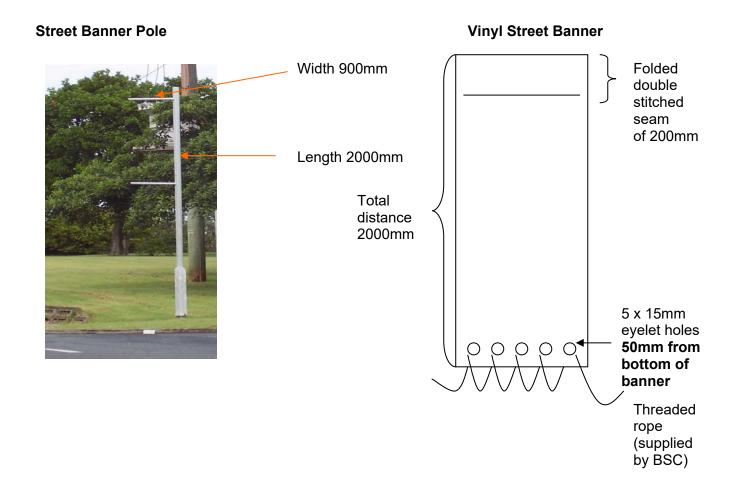

## **Specifications for Street Banners**

The banners are an Olympic style or vertical banner and have standard specifications.

- maximum length of street banner to be 2000mm including seam at top maximum width of street banner to be 900mm
- Vinyl banners
- material to be heavy duty, reinforced PVC or equivalent double sided graphics/text
  - double stitched seam across the top (a total width of 900mm) with bottom having 5 x 15mm eyelets (50mm from the bottom of the banner) so that the banner can be slipped onto the top arms and laced to the pole at the bottom