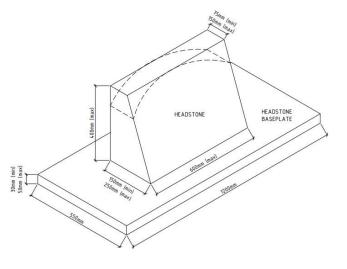

# **Headstone Design**

All work must be undertaken having regard to AS4204:2019 – Monuments and Headstones in Cemeteries.

All new headstones within the lawn sections must conform with the following standard dimensions. (*below*)

#### Headstone on the beam (adult)

| Headstone | height       |
|-----------|--------------|
|           | width        |
|           | bottom depth |
|           | top depth    |

400mm maximum 600mm maximum 150mm to 250mm 75mm to 150mm

Base plate (stone)

30 to 50mm thick 1200mm wide 450-650mm depth (must cover the allocated space on the headstone beam)