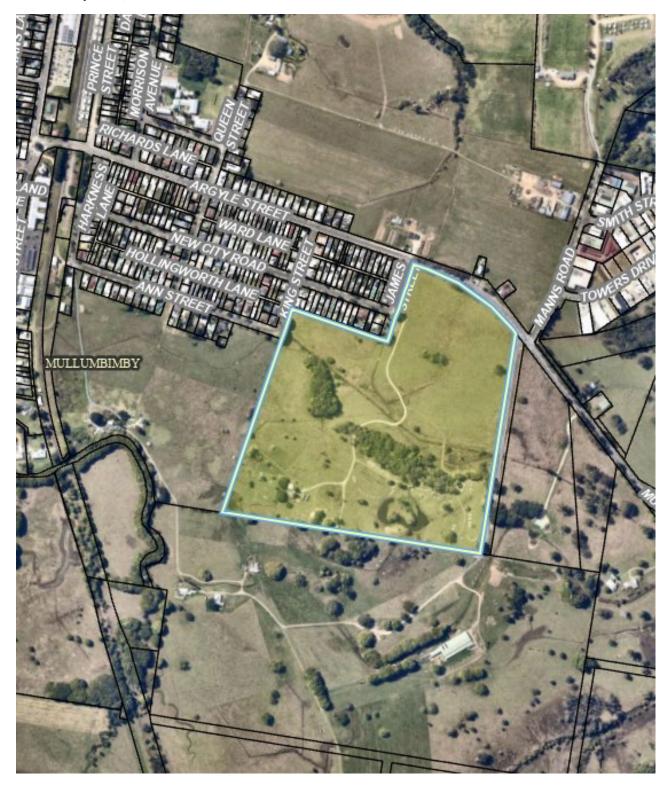

# **Council Resolution 23-429**

At the Planning Meeting held on 28 September, when Council supported the Housing Options Paper to proceed to consultation, they also resolved that additional lands be investigated for potential inclusion. This includes the following land identified on the map below:

### 75 New City Road, MULLUMBIMBY