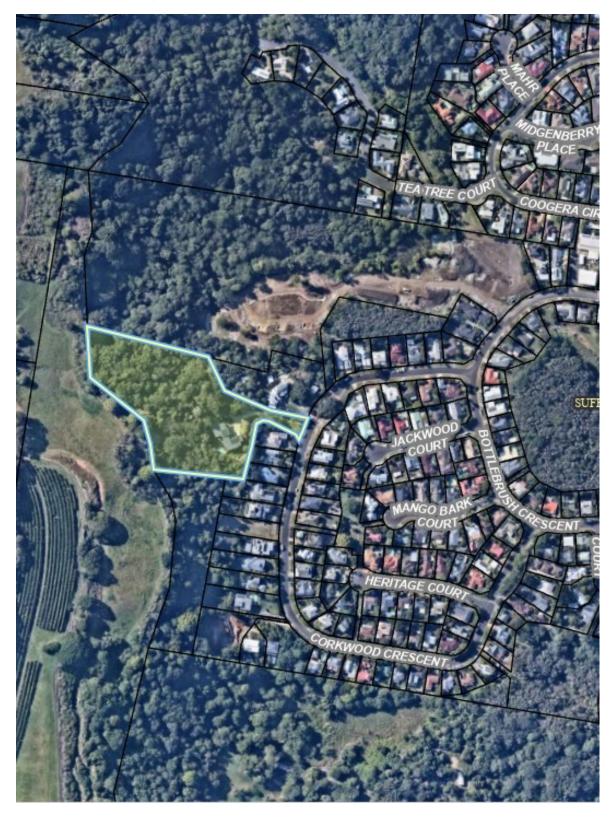

# **Council Resolution 23-429**

At the Planning Meeting held on 28 September, when Council supported the Housing Options Paper to proceed to consultation, they also resolved that additional lands be investigated for potential inclusion. This includes the following land identified on the map below:

#### 64 Corkwood Crescent, SUFFOLK PARK