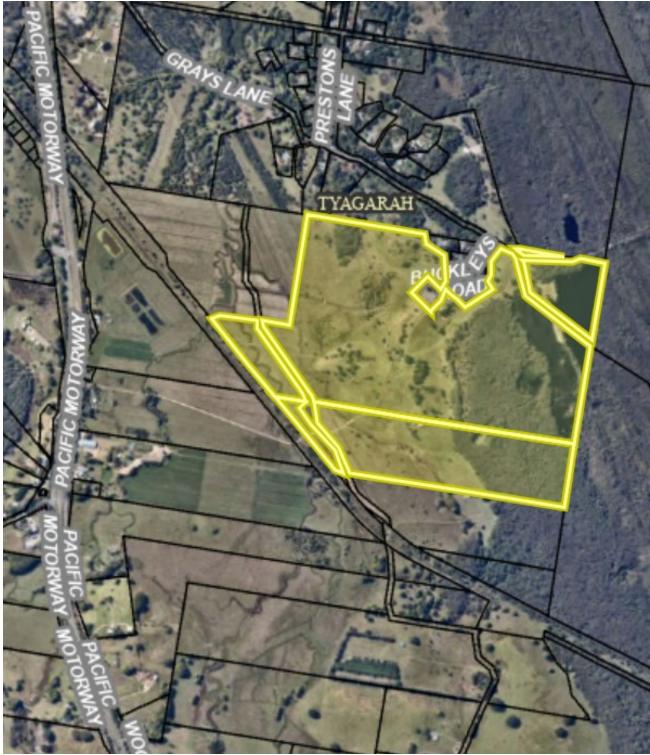

# **Council Resolution 23-429**

At the Planning Meeting held on 28 September, when Council supported the Housing Options Paper to proceed to consultation, they also resolved that additional lands be investigated for potential inclusion. This includes the following land identified on the map below:

### 29 Buckleys Road, TYAGARAH 216 Grays Lane, TYAGARAH 3490 Pacific Highway, TYAGARAH