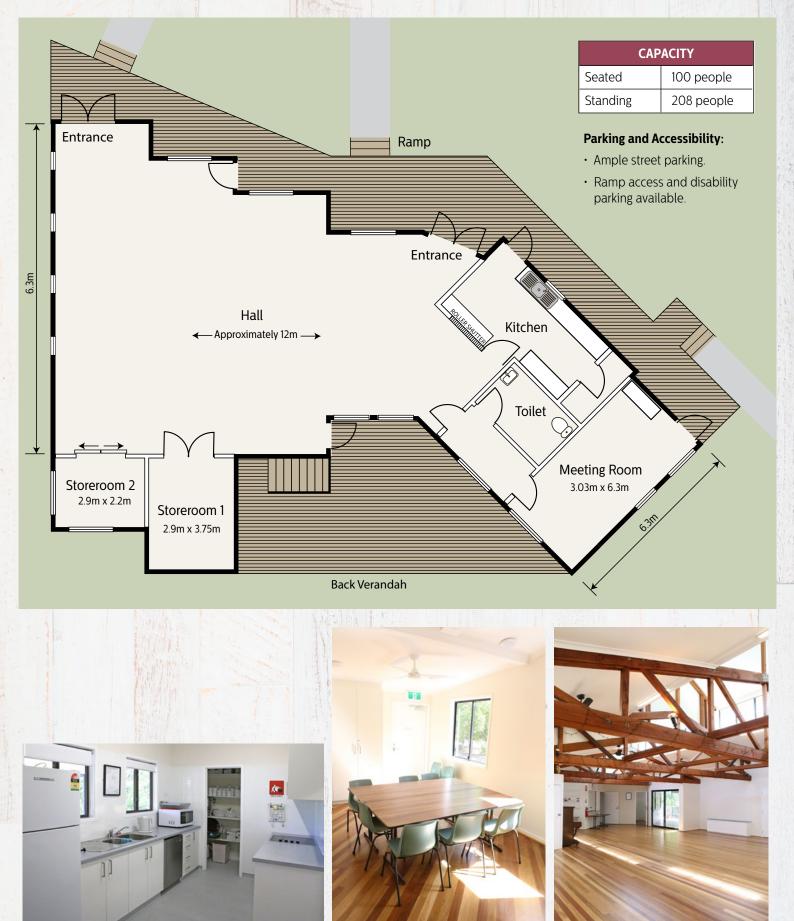

olk Park 2481

Phone: 0403 670 015 Email: suffolkparkhall@gmail.com www.facebook.com/SuffolkParkhall

f



Nestled in the dunes behind Tallow Beach, with polished timber floors, exposed beams and a coastal vibe, the Suffolk Park Community Hall exudes a warmth that makes it ideal for hosting gatherings, meeting, workshops and classes.

Offering two highly usable spaces including a meeting room and the larger hall area. The big covered decks are also a great extension to entertaining areas and the kitchen is functional and perfect for catering to your event.

Ideal for classes, workshops, concerts, plays, meetings, parties, celebrations, wedding ceremonies and receptions, this wonderful community asset is perfect for hosting your next event.







## Suffolk Park Community Hall Floor Plan



Kitchen

Multipurpose Space

Hall