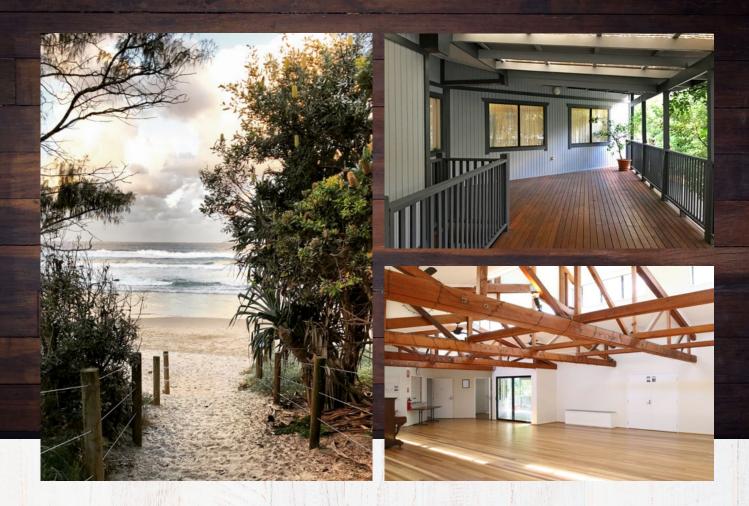

## Suffolk Park Community Hall

OSpaceto**Co** 

Suffolk Park Community Hall 145 Alcorn St, Suffolk Park 2481

Phone: 0403 670 015 Email: suffolkparkhall@gmail.com www.facebook.com/SuffolkParkhall

f

Nestled in the dunes behind Tallow Beach, with polished timber floors, exposed beams and a coastal vibe, the Suffolk Park Community Hall exudes a warmth that makes it ideal for hosting gatherings, meeting, workshops and classes.

Offering two highly usable spaces including a meeting room and the larger hall area. The big covered decks are also a great extension to entertaining areas and the kitchen is functional and perfect for catering to your event.