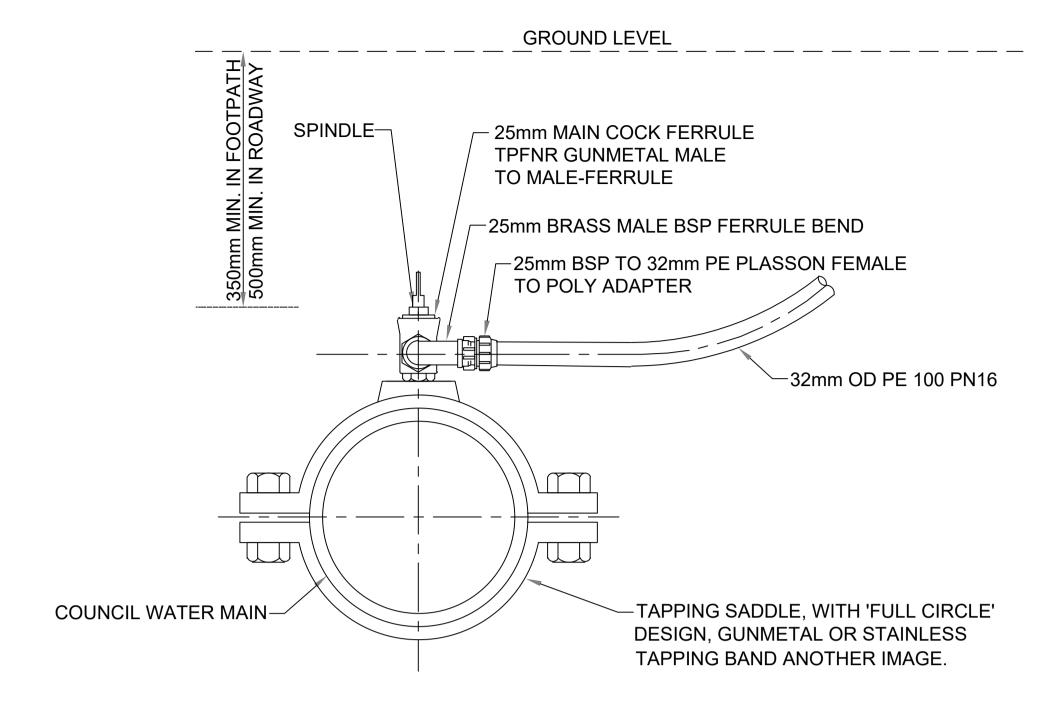

# 32mm TAPPING TO ANY SIZE MAIN

#### NOTES

. REFER S.D. 100 FOR LAYOUT DETAILS.