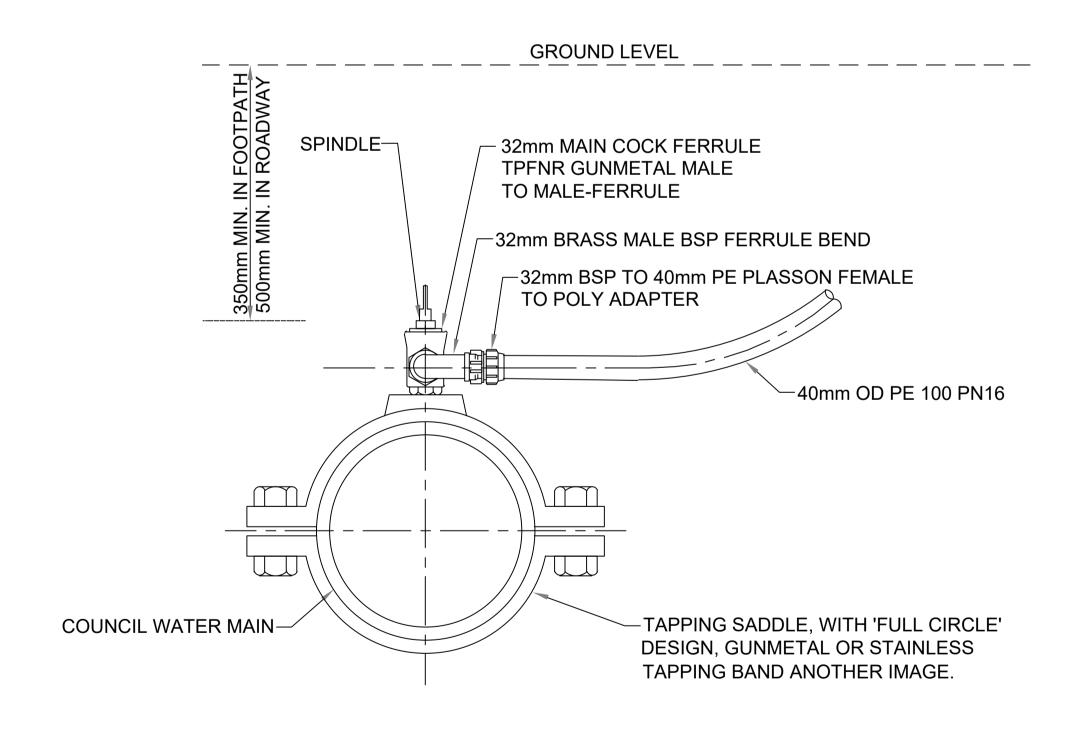

# 32mm TAPPING TO ANY SIZE MAIN

#### NOTES

. REFER S.D. 100 FOR LAYOUT DETAILS.