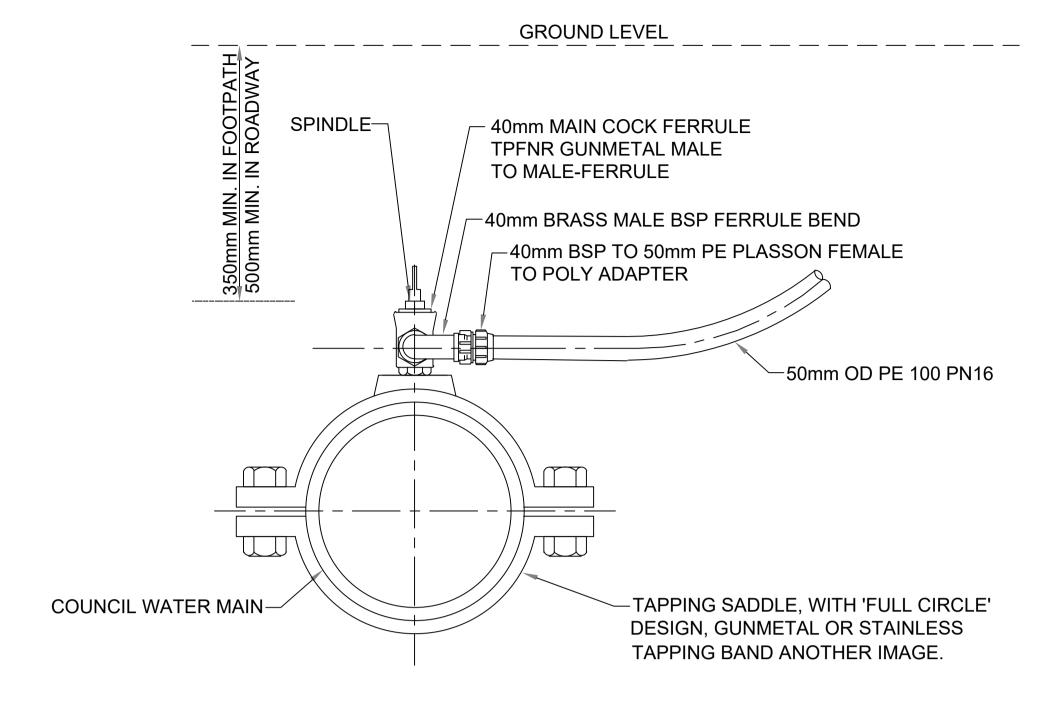

### 40mm TAPPING TO ANY SIZE MAIN

#### 50mm TAPPING TO ANY SIZE MAIN

|                                    |               |                     | DESIGN UNIT  COUNCIL OFFICES 70-90 STATION STREET MULLUMBIMBY,                           | DESIGN ENGINEER JASON STANLEY DATE .01.03.23. PROJECT:  WATER SUPPLY STANDARDS |                                      | DRAWING NUMBER:  BSC. 103                                                                |                |
|------------------------------------|---------------|---------------------|------------------------------------------------------------------------------------------|--------------------------------------------------------------------------------|--------------------------------------|------------------------------------------------------------------------------------------|----------------|
| A ORIGINAL ISSUE                   | J.S. 03.2023  | Byron Shire Council | NEW SOUTH WALES 2482  PHONE 02 6626 7000  FAX 02 6684 3018  WEBSITE www.byron.nsw.gov.au | DRAWN                                                                          | ENGINEERING & OPERATIONS DESIGN UNIT | PLAN TITLE: PROPERTY SERVICES CONNECTION TO PRESSURISED MAIN MARC                        | 144 DOLL 0000  |
| ISSUE AMENDMENT DETAILS            | INITIALS DATE |                     |                                                                                          | SCALE                                                                          | NOT TO SCALE                         |                                                                                          | AIN MARCH 2023 |
| 0 mm 10 mm 20 mm 30 mm 40 mm 50 mm | 100 mm 150 mm | 200 mm 250 mm       |                                                                                          |                                                                                |                                      | ACAD FILE No: G:\_AAA TSC STANDARD DRAWINGS\300 WATER SUPPLY\S.D.320 (June-15 Rev C).dwg | ·              |

#### NOTES

. REFER S.D. 100 FOR LAYOUT DETAILS.