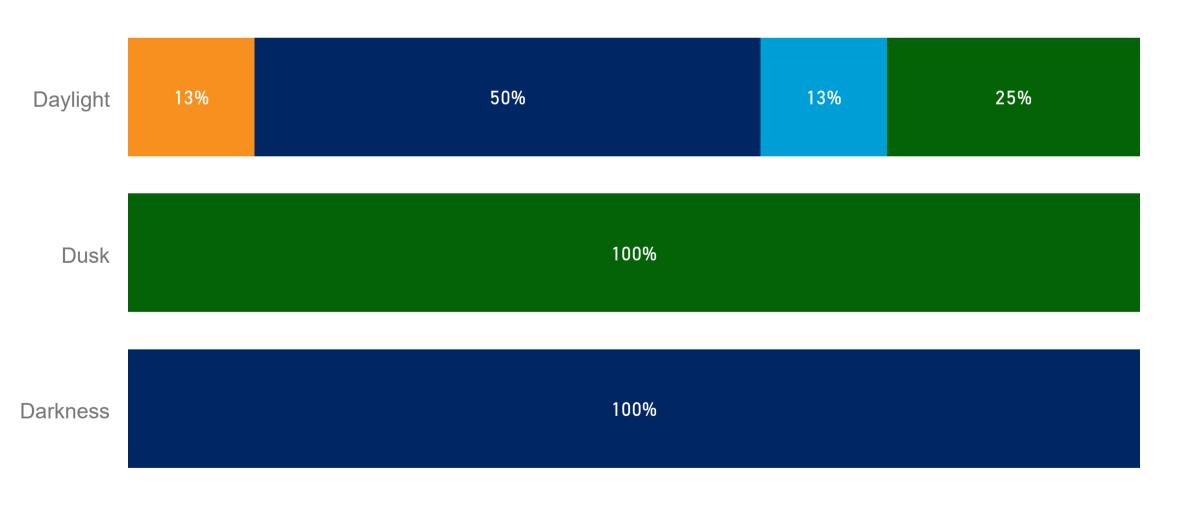

# Crashes by natural lighting

Date of crash

14/08/2014 01/09/2022

| Natural lighting | Serious<br>Injury | Moderate<br>Injury | Minor/Other<br>Injury | Non-casualty<br>(towaway) | Total |
|------------------|-------------------|--------------------|-----------------------|---------------------------|-------|
| Daylight         | 1                 | 4                  | 1                     | 2                         | 8     |
| Dusk             |                   |                    |                       | 1                         | 1     |
| Darkness         |                   | 1                  |                       |                           | 1     |
| Total            | 1                 | 5                  | 1                     | 3                         | 10    |