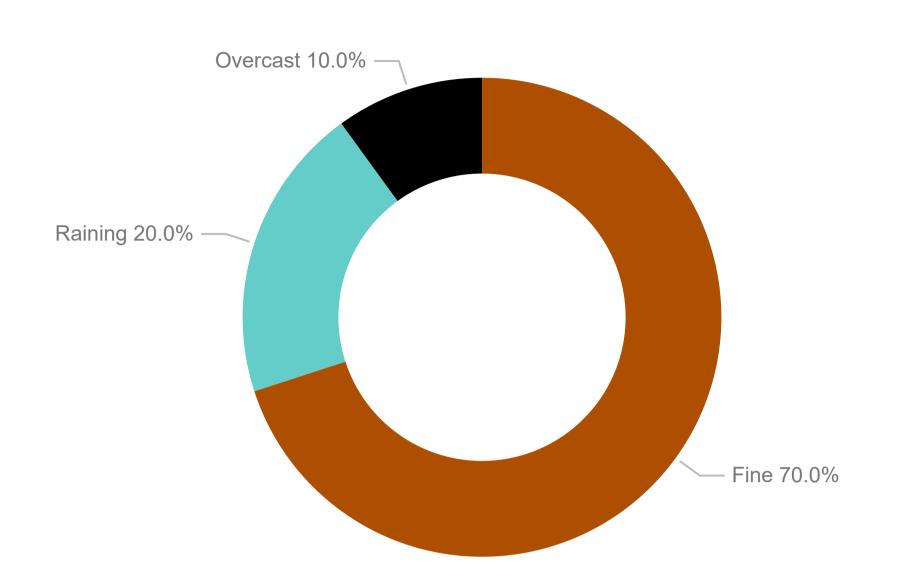

# Crashes by weather

Date of crash

14/08/2014 01/09/2022

| Weather  | Serious<br>Injury | Moderate<br>Injury | Minor/Other<br>Injury | Non-casualty<br>(towaway) | Total |
|----------|-------------------|--------------------|-----------------------|---------------------------|-------|
| Fine     | 1                 | 4                  |                       | 2                         | 7     |
| Raining  |                   |                    | 1                     | 1                         | 2     |
| Overcast |                   | 1                  |                       |                           | 1     |
| Total    | 1                 | 5                  | 1                     | 3                         | 10    |