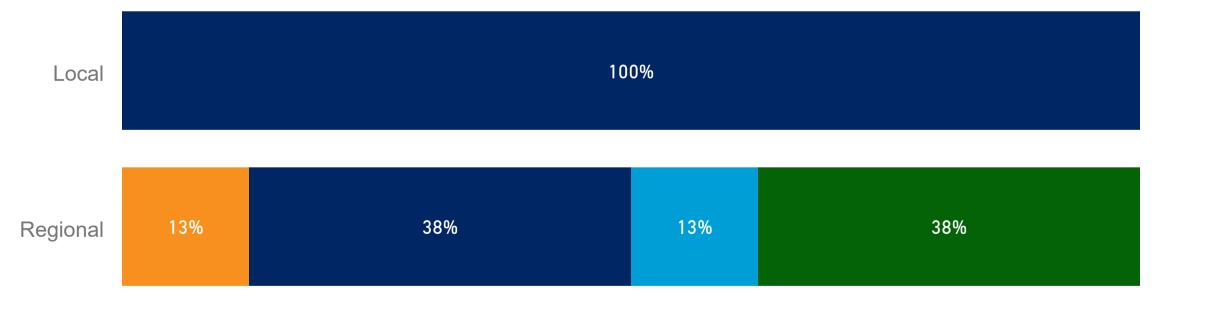

# Crashes by road classification (admin)

Date of crash

14/08/2014 01/09/2022

| Road classification (admin) | Serious Injury | Moderate<br>Injury | Minor/Other<br>Injury | Non-casualty<br>(towaway) | Total |
|-----------------------------|----------------|--------------------|-----------------------|---------------------------|-------|
| Local                       |                | 2                  |                       |                           | 2     |
| Regional                    | 1              | 3                  | 1                     | 3                         | 8     |
| Total                       | 1              | 5                  | 1                     | 3                         | 10    |