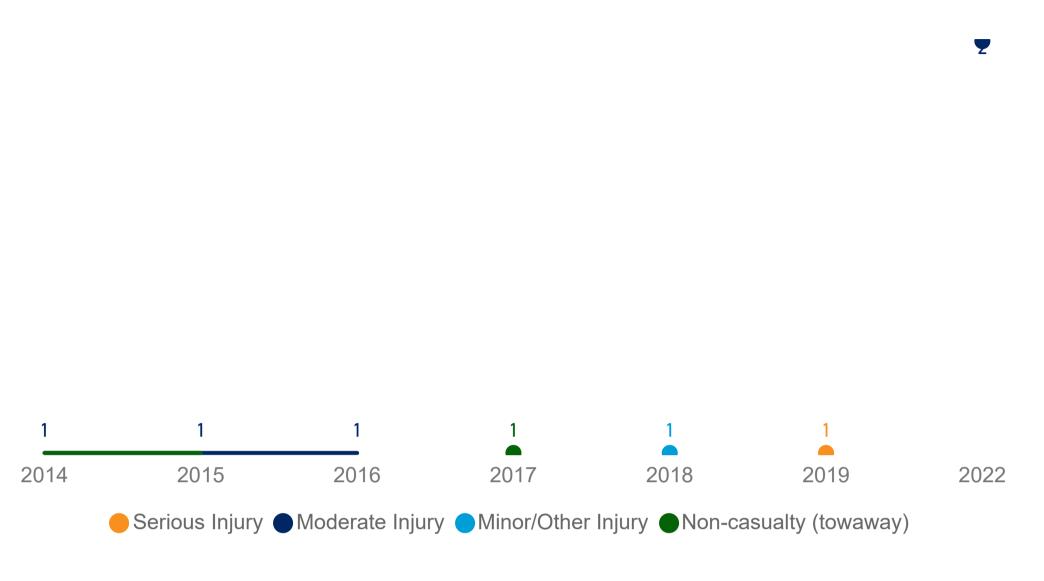

#### Crashes and casualties summary

Date of crash

14/08/2014 01/0

01/09/2022

#### Casualties

2022