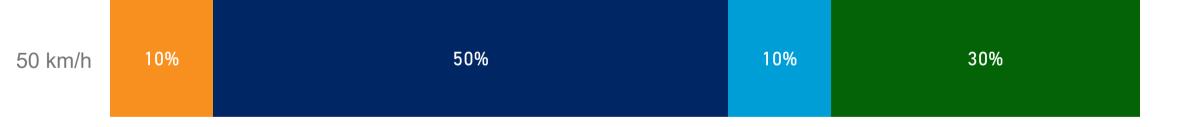

# Crashes by road classification (admin)

Date of crash

14/08/2014 01/09/2022

| Road classification (admin) | Serious Injury | Moderate<br>Injury | Minor/Other<br>Injury | Non-casualty<br>(towaway) | Total |
|-----------------------------|----------------|--------------------|-----------------------|---------------------------|-------|
| Local                       |                | 2                  |                       |                           | 2     |
| Regional                    | 1              | 3                  | 1                     | 3                         | 8     |
| Total                       | 1              | 5                  | 1                     | 3                         | 10    |