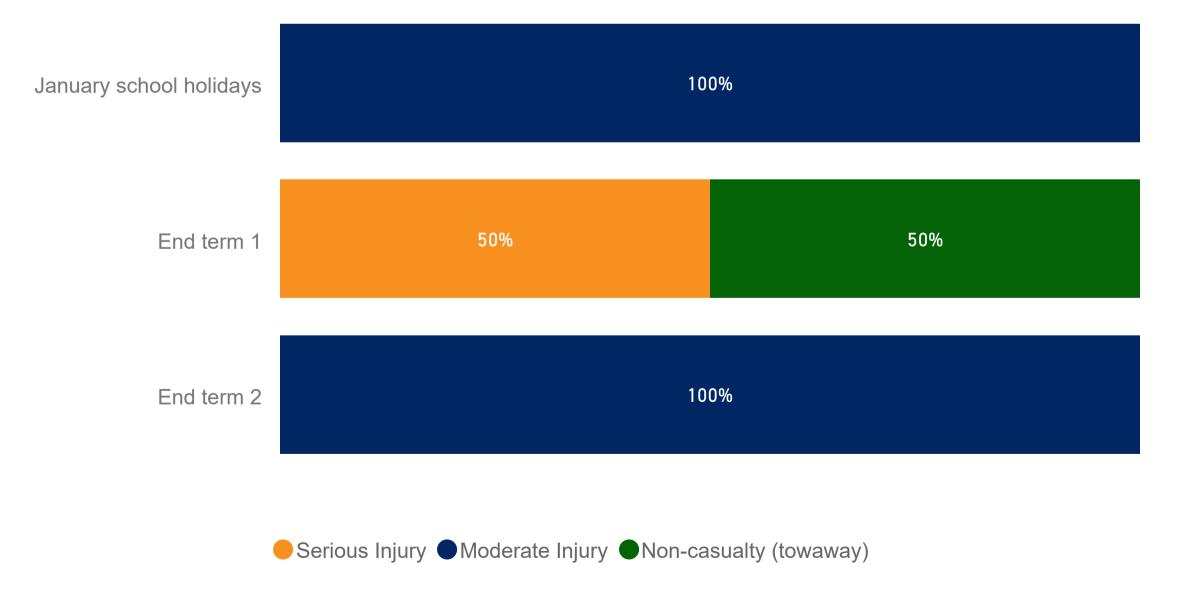

# Crashes by school holiday period

Date of crash

02/01/2015 03/07

03/07/2022

| School holiday period   | Serious Injury | Moderate<br>Injury | Non-casualty<br>(towaway) | Total |
|-------------------------|----------------|--------------------|---------------------------|-------|
| January school holidays |                | 1                  |                           | 1     |
| End term 1              | 1              |                    | 1                         | 2     |
| End term 2              |                | 1                  |                           | 1     |
| Total                   | 1              | 2                  | 1                         | 4     |