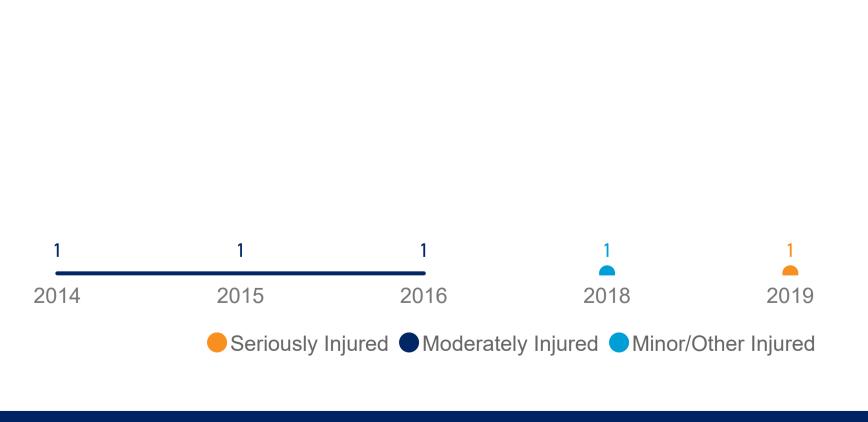

#### Crashes and casualties summary

Date of crash

14/08/2014 01/0

01/09/2022

#### Casualties

2022