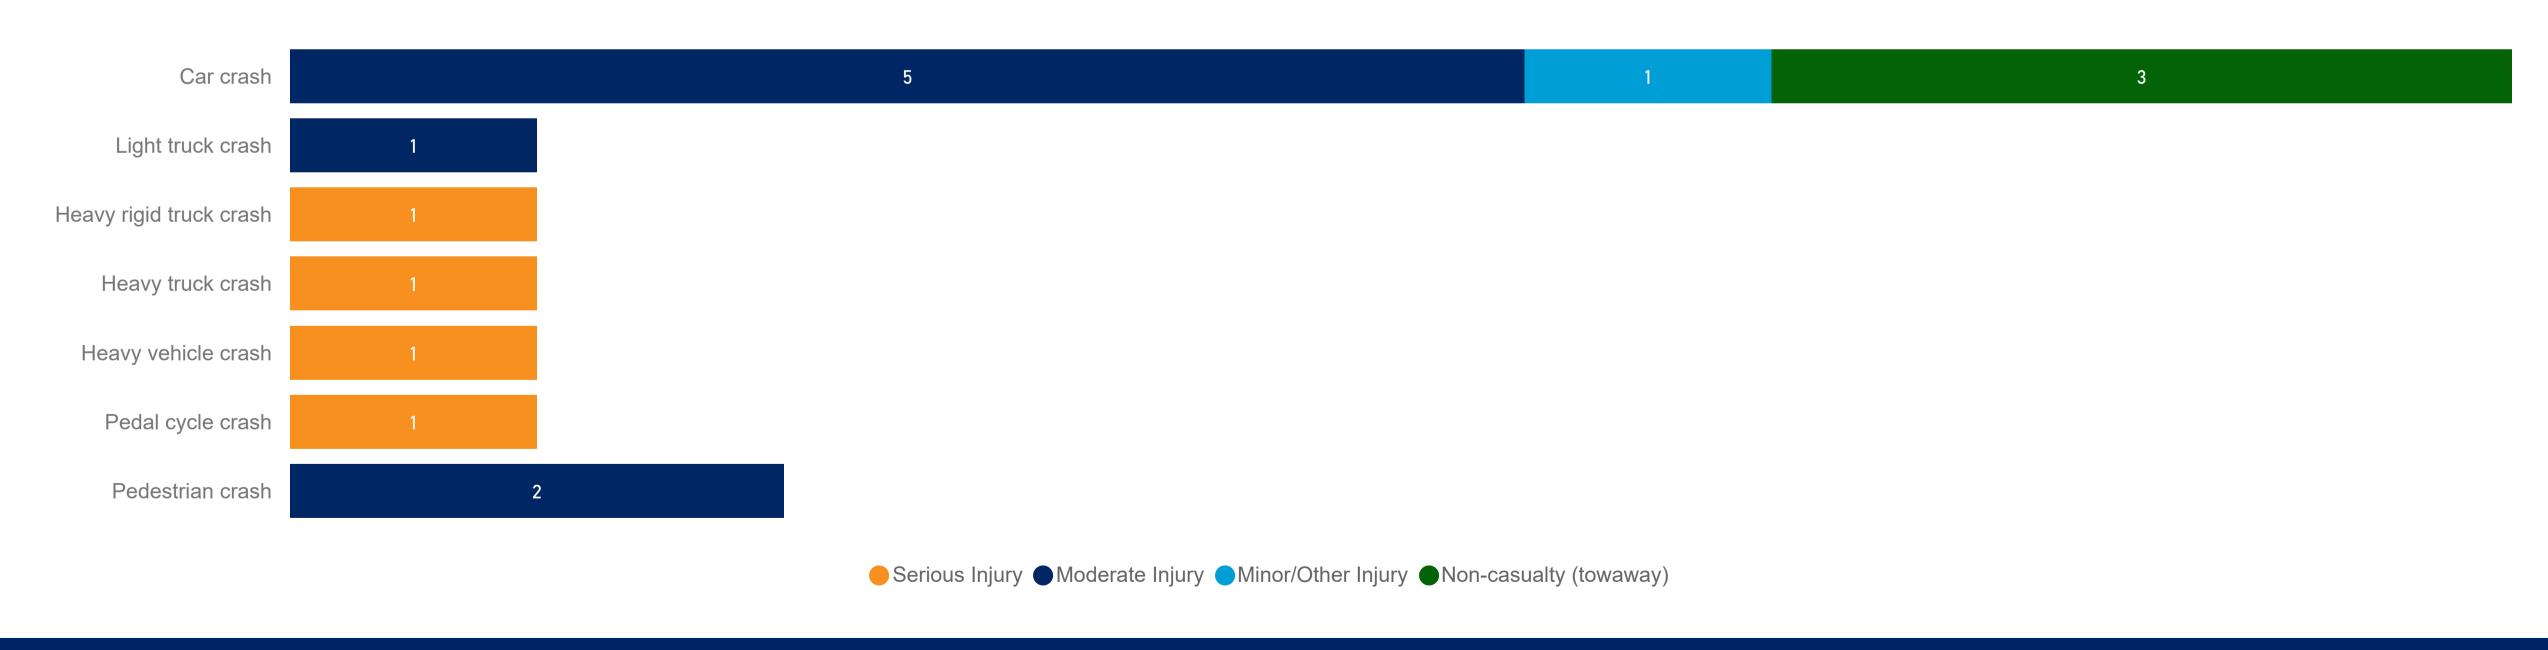

# Crashes by type of crash

Date of crash

14/08/2014

01/09/2022

| Type of crash           | Serious Injury | Moderate Injury | Minor/Other Injury | Non-casualty (towaway) | Total |
|-------------------------|----------------|-----------------|--------------------|------------------------|-------|
| Car crash               |                | 5               | 1                  | 3                      | 9     |
| Light truck crash       |                | 1               |                    |                        | 1     |
| Heavy rigid truck crash | 1              |                 |                    |                        | 1     |
| Heavy truck crash       | 1              |                 |                    |                        | 1     |
| Heavy vehicle crash     | 1              |                 |                    |                        | 1     |
| Pedal cycle crash       | 1              |                 |                    |                        | 1     |
| Pedestrian crash        |                | 2               |                    |                        | 2     |

Type of crash categories are not mutually exclusive and should not be summed.