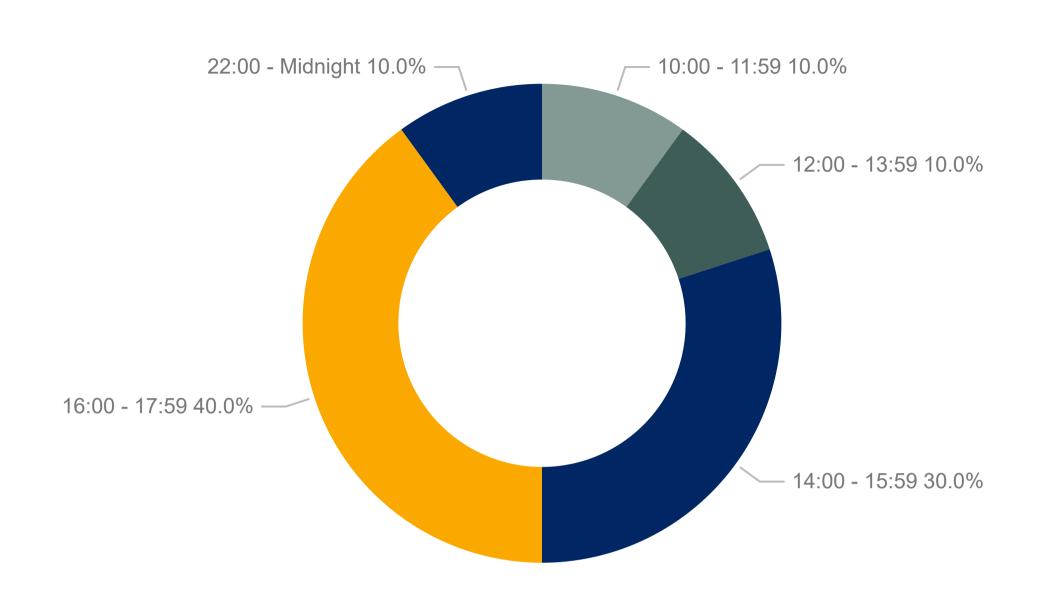

# Crashes by two hour intervals

14/08/2014 01/09/2022

| Two-hour intervals | Serious Injury | Moderate Injury | Minor/Other<br>Injury | Non-casualty<br>(towaway) | Total |
|--------------------|----------------|-----------------|-----------------------|---------------------------|-------|
| 10:00 - 11:59      |                | 1               |                       |                           | 1     |
| 12:00 - 13:59      |                | 1               |                       |                           | 1     |
| 14:00 - 15:59      |                | 1               | 1                     | 1                         | 3     |
| 16:00 - 17:59      | 1              | 1               |                       | 2                         | 4     |
| 22:00 - Midnight   |                | 1               |                       |                           | 1     |
| Total              | 1              | 5               | 1                     | 3                         | 10    |