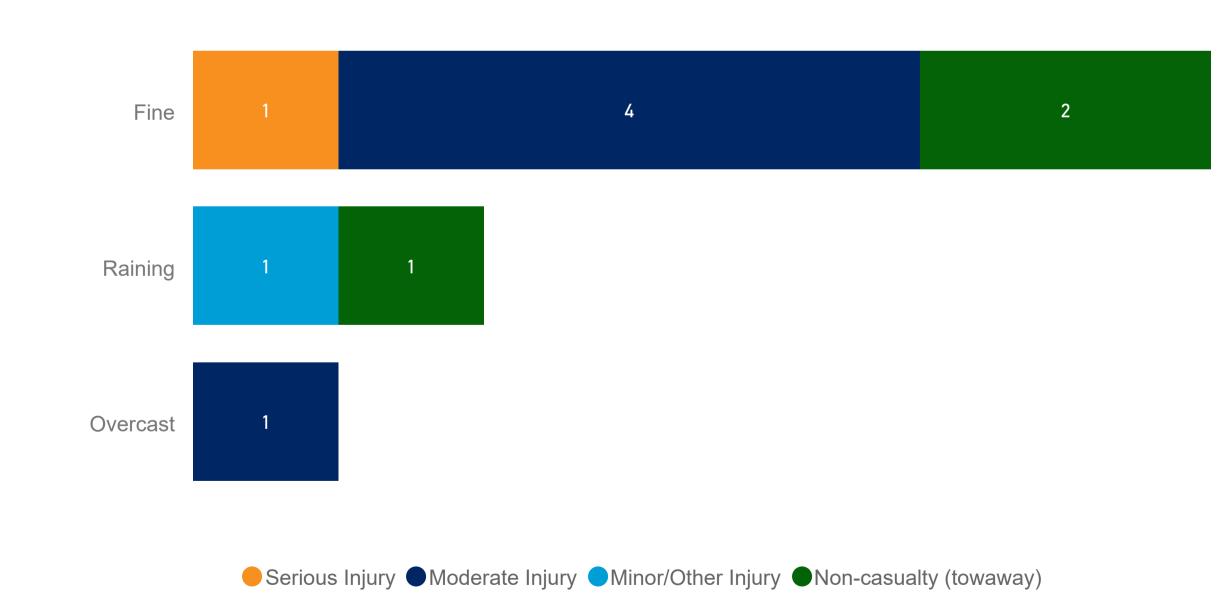

# Crashes by weather

Date of crash

14/08/2014 01/09/2022

| Weather  | Serious<br>Injury | Moderate<br>Injury | Minor/Other<br>Injury | Non-casualty<br>(towaway) | Total |
|----------|-------------------|--------------------|-----------------------|---------------------------|-------|
| Fine     | 1                 | 4                  |                       | 2                         | 7     |
| Raining  |                   |                    | 1                     | 1                         | 2     |
| Overcast |                   | 1                  |                       |                           | 1     |
| Total    | 1                 | 5                  | 1                     | 3                         | 10    |