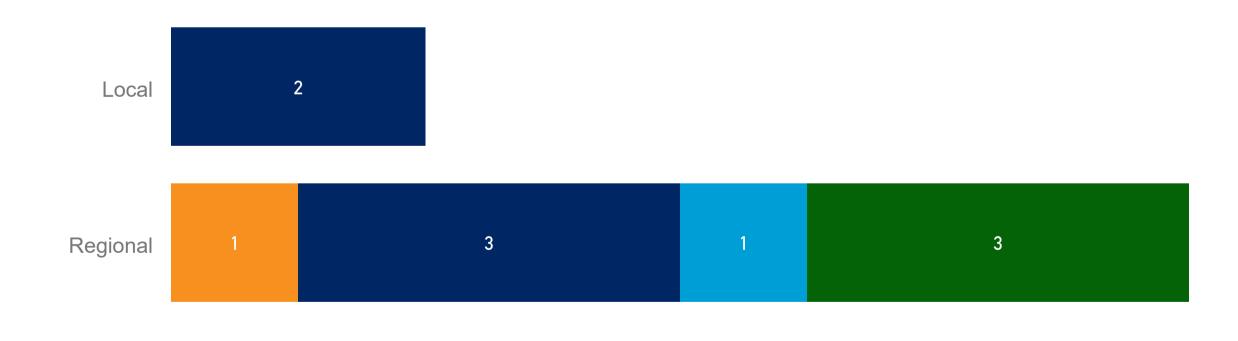

# Crashes by road classification (admin)

Date of crash

14/08/2014 01/09/2022

| Road classification (admin) | Serious Injury | Moderate<br>Injury | Minor/Other<br>Injury | Non-casualty<br>(towaway) | Total |
|-----------------------------|----------------|--------------------|-----------------------|---------------------------|-------|
| Local                       |                | 2                  |                       |                           | 2     |
| Regional                    | 1              | 3                  | 1                     | 3                         | 8     |
| Total                       | 1              | 5                  | 1                     | 3                         | 10    |