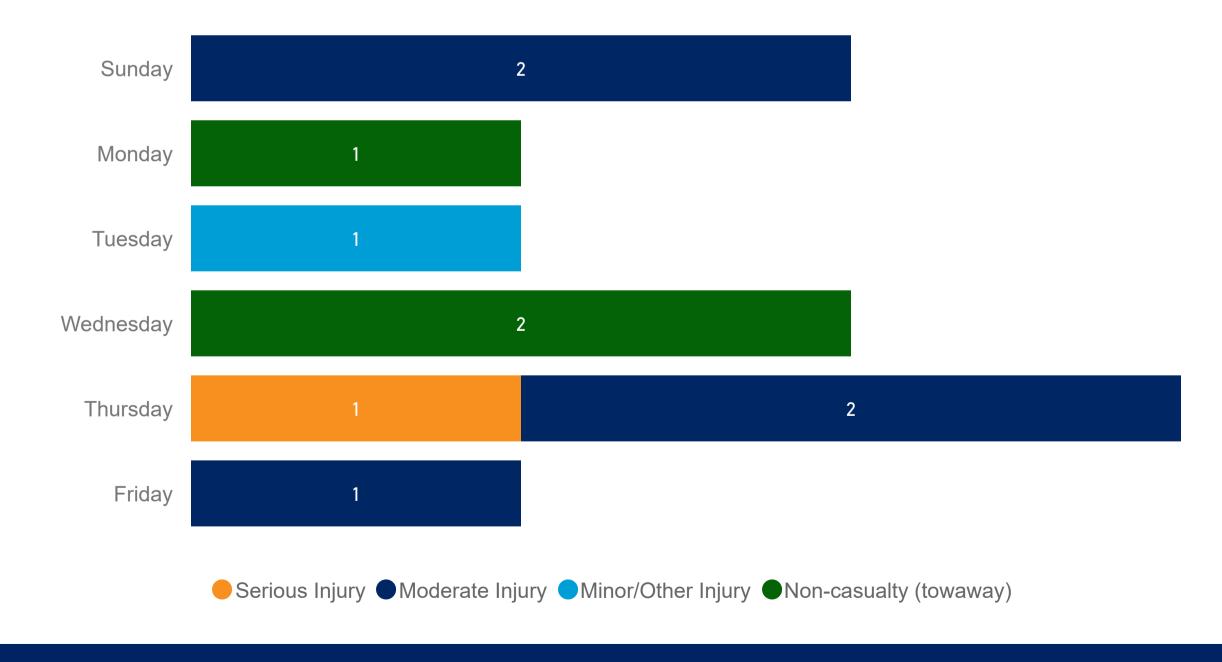

# Crashes by day of week

14/08/2014 01/09/2022

| Day of week of crash | Serious<br>Injury | Moderate<br>Injury | Minor/Other<br>Injury | Non-casualty<br>(towaway) | Total |
|----------------------|-------------------|--------------------|-----------------------|---------------------------|-------|
| Sunday               |                   | 2                  |                       |                           | 2     |
| Monday               |                   |                    |                       | 1                         | 1     |
| Tuesday              |                   |                    | 1                     |                           | 1     |
| Wednesday            |                   |                    |                       | 2                         | 2     |
| Thursday             | 1                 | 2                  |                       |                           | 3     |
| Friday               |                   | 1                  |                       |                           | 1     |
| Total                | 1                 | 5                  | 1                     | 3                         | 10    |