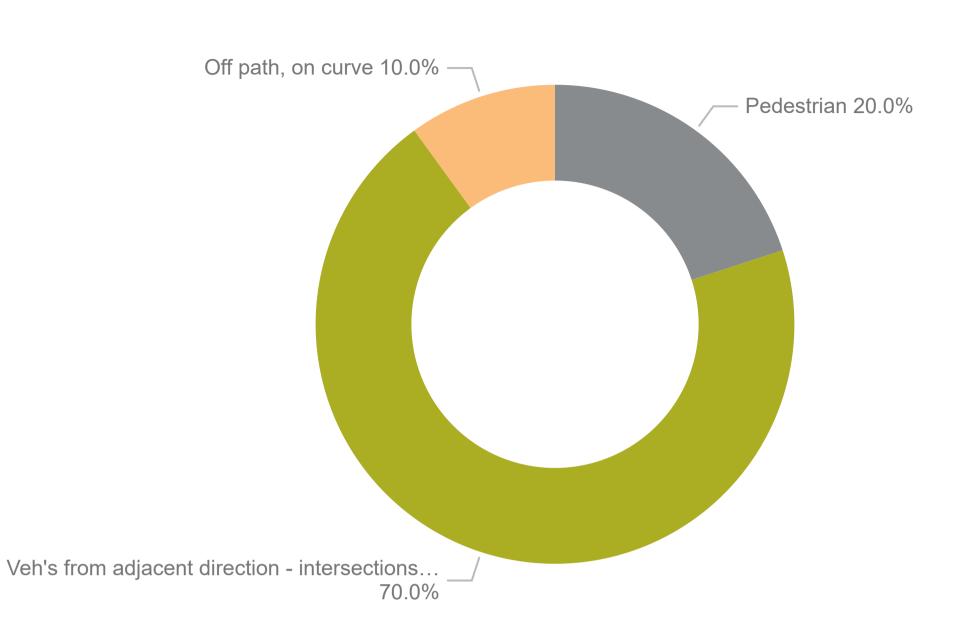

14/08/2014 01/09/2022

| RUM group                                          | Serious<br>Injury | Moderate<br>Injury | Minor/Other<br>Injury | Non-casualty<br>(towaway) | Total |
|----------------------------------------------------|-------------------|--------------------|-----------------------|---------------------------|-------|
| Pedestrian                                         |                   | 2                  |                       |                           | 2     |
| Veh's from adjacent direction - intersections only | 1                 | 2                  | 1                     | 3                         | 7     |
| Off path, on curve                                 |                   | 1                  |                       |                           | 1     |
| Total                                              | 1                 | 5                  | 1                     | 3                         | 10    |