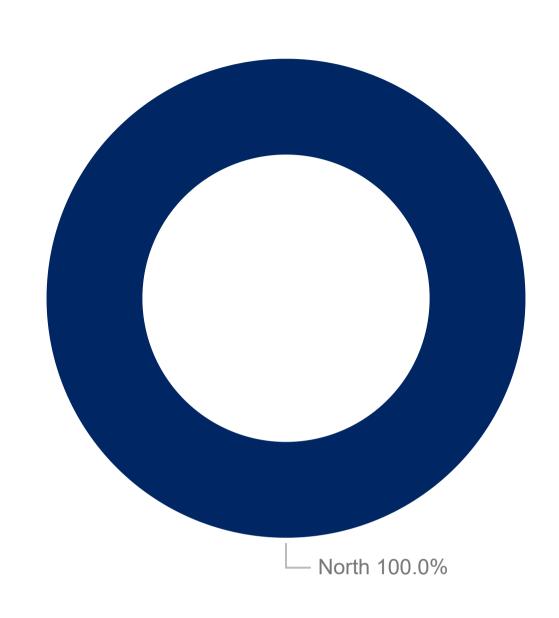

# Crashes by TfNSW region

Date of crash

14/08/2014 01/09/2022

| TfNSW region | Serious Injury | Moderate<br>Injury | Minor/Other<br>Injury | Non-casualty<br>(towaway) | Total |
|--------------|----------------|--------------------|-----------------------|---------------------------|-------|
| North        | 1              | 5                  | 1                     | 3                         | 10    |
| Total        | 1              | 5                  | 1                     | 3                         | 10    |