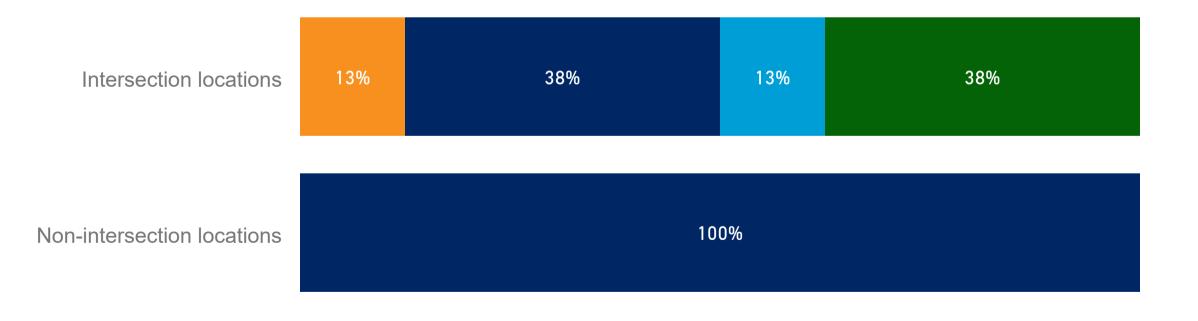

# Crashes by location type

Date of crash

14/08/2014 01/09/2022

| Type of location group                         | Serious<br>Injury | Moderate<br>Injury | Minor/Other<br>Injury | Non-casualty<br>(towaway) | Total |
|------------------------------------------------|-------------------|--------------------|-----------------------|---------------------------|-------|
| Intersection locations                         | 1                 | 3                  | 1                     | 3                         | 8     |
| <ul><li>H Non-intersection locations</li></ul> |                   | 2                  |                       |                           | 2     |
| Total                                          | 1                 | 5                  | 1                     | 3                         | 10    |