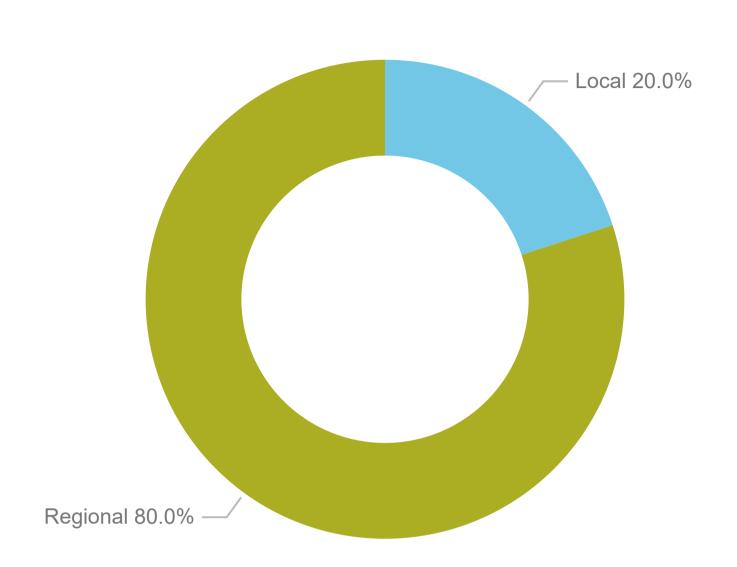

# Crashes by road classification (admin)

Date of crash

14/08/2014 01/09/2022

| Road classification (admin) | Serious Injury | Moderate<br>Injury | Minor/Other<br>Injury | Non-casualty<br>(towaway) | Total |
|-----------------------------|----------------|--------------------|-----------------------|---------------------------|-------|
| Local                       |                | 2                  |                       |                           | 2     |
| Regional                    | 1              | 3                  | 1                     | 3                         | 8     |
| Total                       | 1              | 5                  | 1                     | 3                         | 10    |