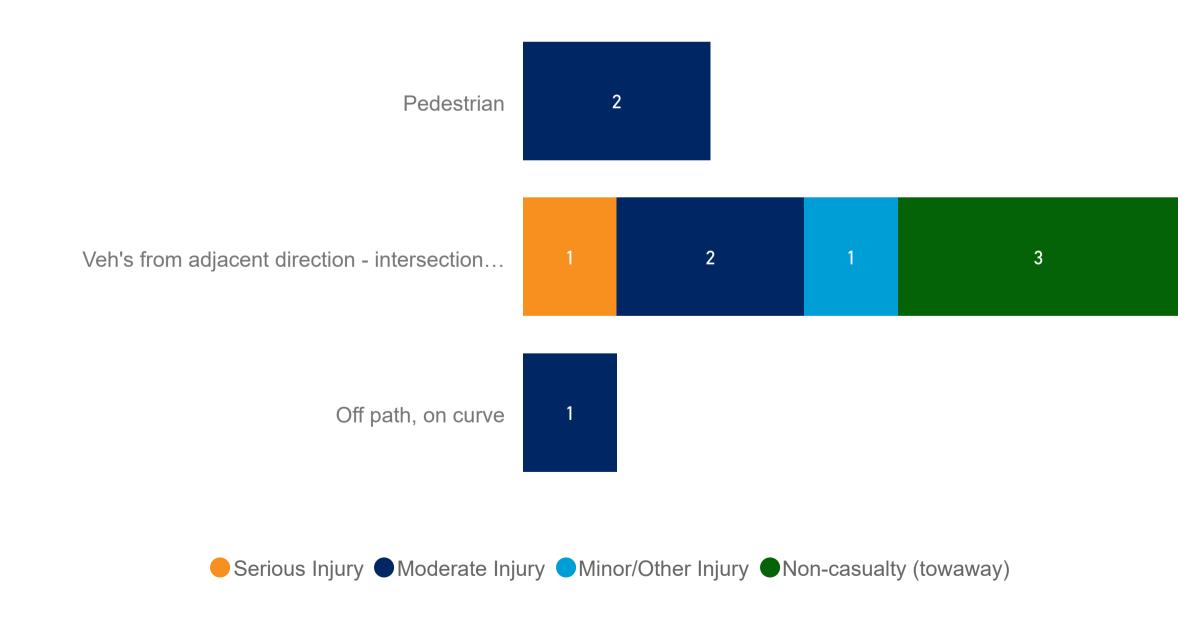

14/08/2014 01/09/2022

| RUM group                                          | Serious<br>Injury | Moderate<br>Injury | Minor/Other<br>Injury | Non-casualty<br>(towaway) | Total |
|----------------------------------------------------|-------------------|--------------------|-----------------------|---------------------------|-------|
| Pedestrian                                         |                   | 2                  |                       |                           | 2     |
| Veh's from adjacent direction - intersections only | 1                 | 2                  | 1                     | 3                         | 7     |
| Off path, on curve                                 |                   | 1                  |                       |                           | 1     |
| Total                                              | 1                 | 5                  | 1                     | 3                         | 10    |