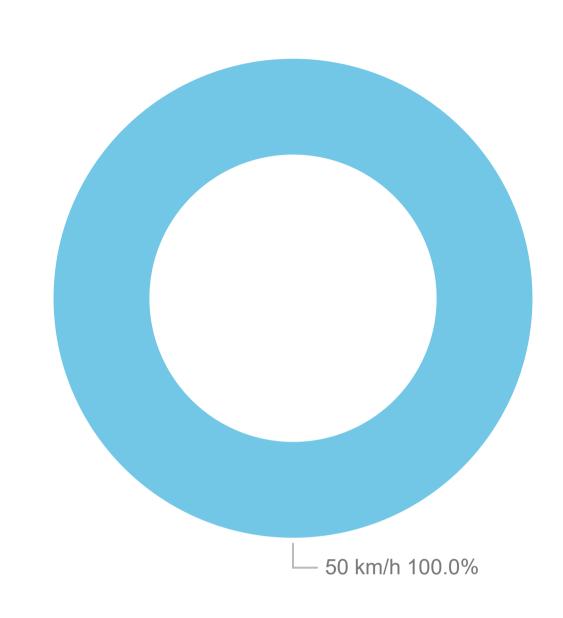

# Crashes by speed limit

01/01/1995 31/12/2025

Serious Injury Moderate Injury Minor/Other Injury Non-casualty (towaway)