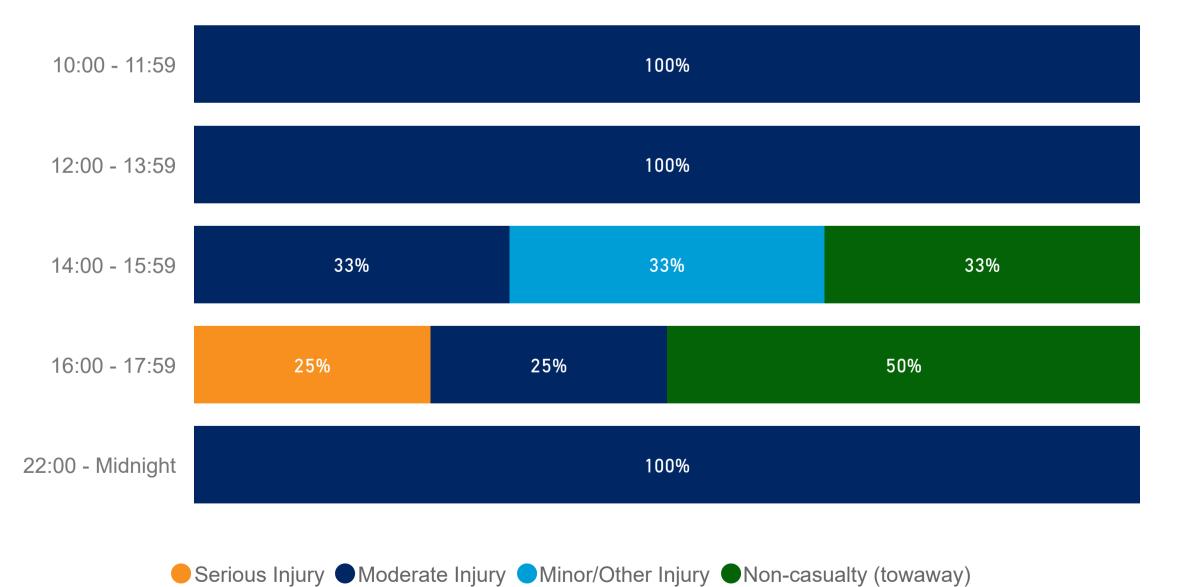

# Crashes by two hour intervals

14/08/2014 01/09/2022

| Two-hour intervals | Serious Injury | Moderate Injury | Minor/Other<br>Injury | Non-casualty<br>(towaway) | Total |
|--------------------|----------------|-----------------|-----------------------|---------------------------|-------|
| 10:00 - 11:59      |                | 1               |                       |                           | 1     |
| 12:00 - 13:59      |                | 1               |                       |                           | 1     |
| 14:00 - 15:59      |                | 1               | 1                     | 1                         | 3     |
| 16:00 - 17:59      | 1              | 1               |                       | 2                         | 4     |
| 22:00 - Midnight   |                | 1               |                       |                           | 1     |
| Total              | 1              | 5               | 1                     | 3                         | 10    |