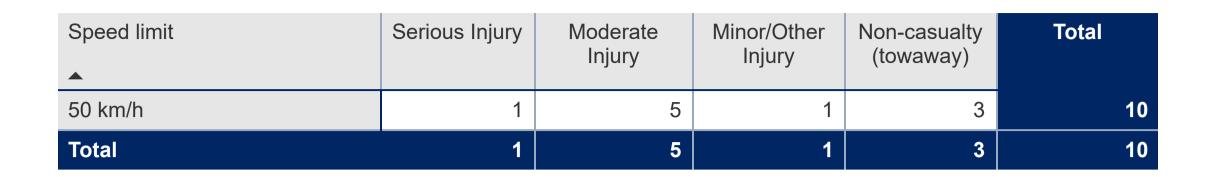

# Crashes by TfNSW region

Date of crash

14/08/2014 01/09/2022

| TfNSW region | Serious Injury | Moderate<br>Injury | Minor/Other<br>Injury | Non-casualty<br>(towaway) | Total |
|--------------|----------------|--------------------|-----------------------|---------------------------|-------|
| North        | 1              | 5                  | 1                     | 3                         | 10    |
| Total        | 1              | 5                  | 1                     | 3                         | 10    |