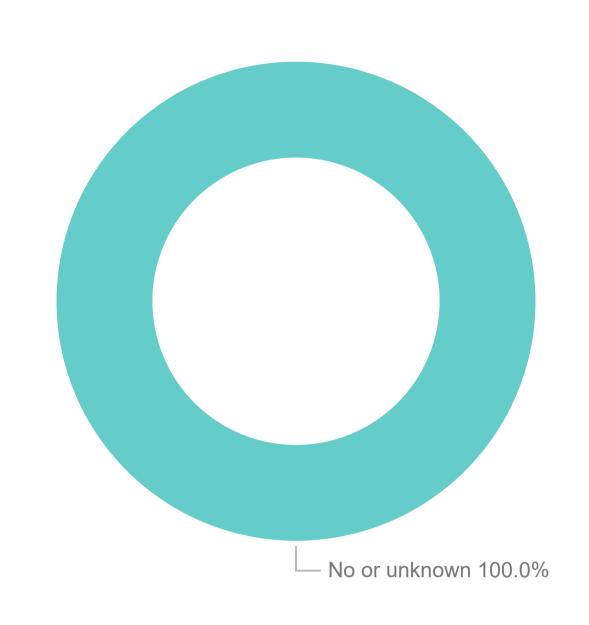

# Crashes by speeding involved in crash

Date of crash

14/08/2014 01/09/2022

| Speeding involved in crash | Serious<br>Injury | Moderate<br>Injury | Minor/Other<br>Injury | Non-casualty<br>(towaway) | Total |
|----------------------------|-------------------|--------------------|-----------------------|---------------------------|-------|
| No or unknown              | 1                 | 5                  | 1                     | 3                         | 10    |
| Total                      | 1                 | 5                  | 1                     | 3                         | 10    |