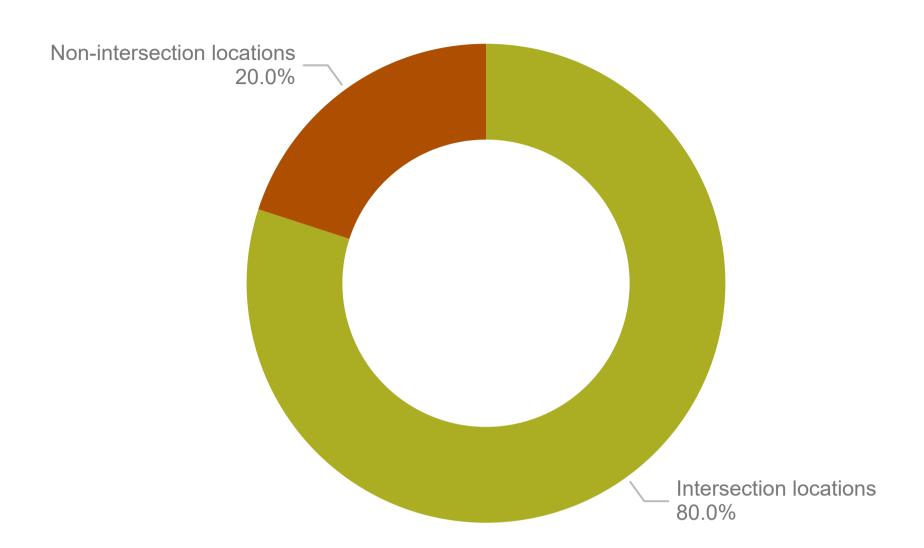

# Crashes by location type

Date of crash

14/08/2014 01/09/2022

| Type of location group                         | Serious<br>Injury | Moderate<br>Injury | Minor/Other<br>Injury | Non-casualty<br>(towaway) | Total |
|------------------------------------------------|-------------------|--------------------|-----------------------|---------------------------|-------|
| Intersection locations                         | 1                 | 3                  | 1                     | 3                         | 8     |
| <ul><li>H Non-intersection locations</li></ul> |                   | 2                  |                       |                           | 2     |
| Total                                          | 1                 | 5                  | 1                     | 3                         | 10    |