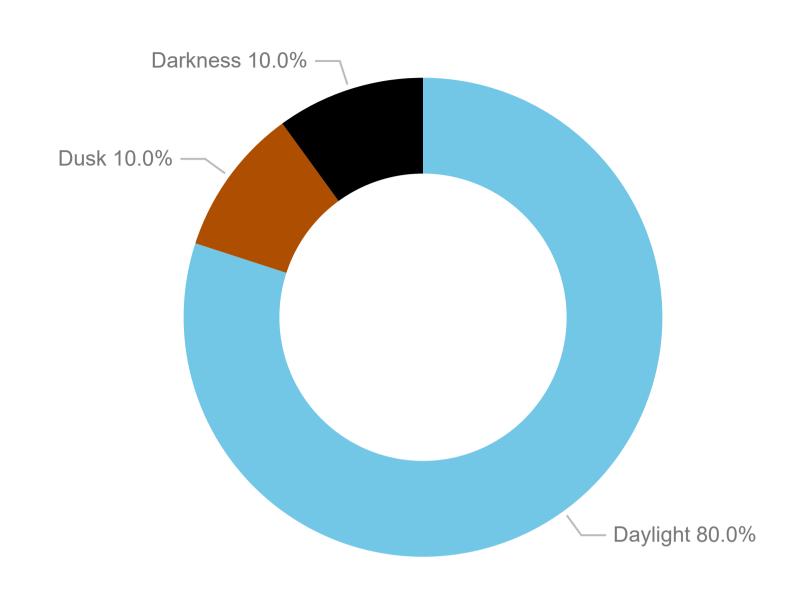

# Crashes by natural lighting

Date of crash

14/08/2014 01/09/2022

| Natural lighting | Serious<br>Injury | Moderate<br>Injury | Minor/Other<br>Injury | Non-casualty<br>(towaway) | Total |
|------------------|-------------------|--------------------|-----------------------|---------------------------|-------|
| Daylight         | 1                 | 4                  | 1                     | 2                         | 8     |
| Dusk             |                   |                    |                       | 1                         | 1     |
| Darkness         |                   | 1                  |                       |                           | 1     |
| Total            | 1                 | 5                  | 1                     | 3                         | 10    |