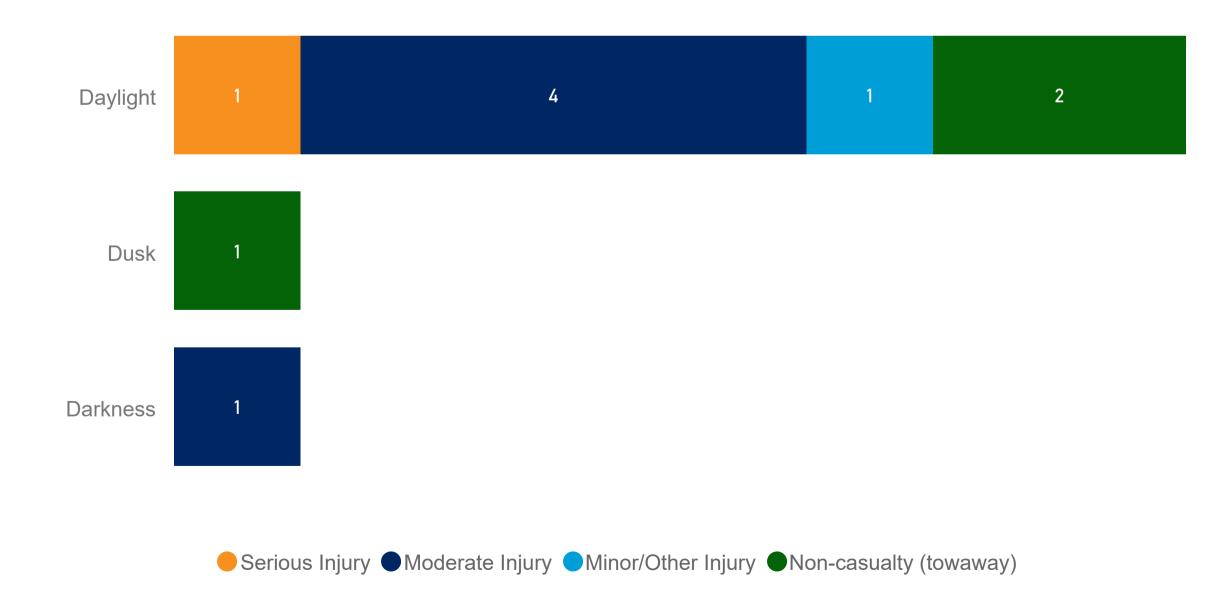

# Crashes by natural lighting

Date of crash

14/08/2014 01/09/2022

| Natural lighting | Serious<br>Injury | Moderate<br>Injury | Minor/Other<br>Injury | Non-casualty<br>(towaway) | Total |
|------------------|-------------------|--------------------|-----------------------|---------------------------|-------|
| Daylight         | 1                 | 4                  | 1                     | 2                         | 8     |
| Dusk             |                   |                    |                       | 1                         | 1     |
| Darkness         |                   | 1                  |                       |                           | 1     |
| Total            | 1                 | 5                  | 1                     | 3                         | 10    |