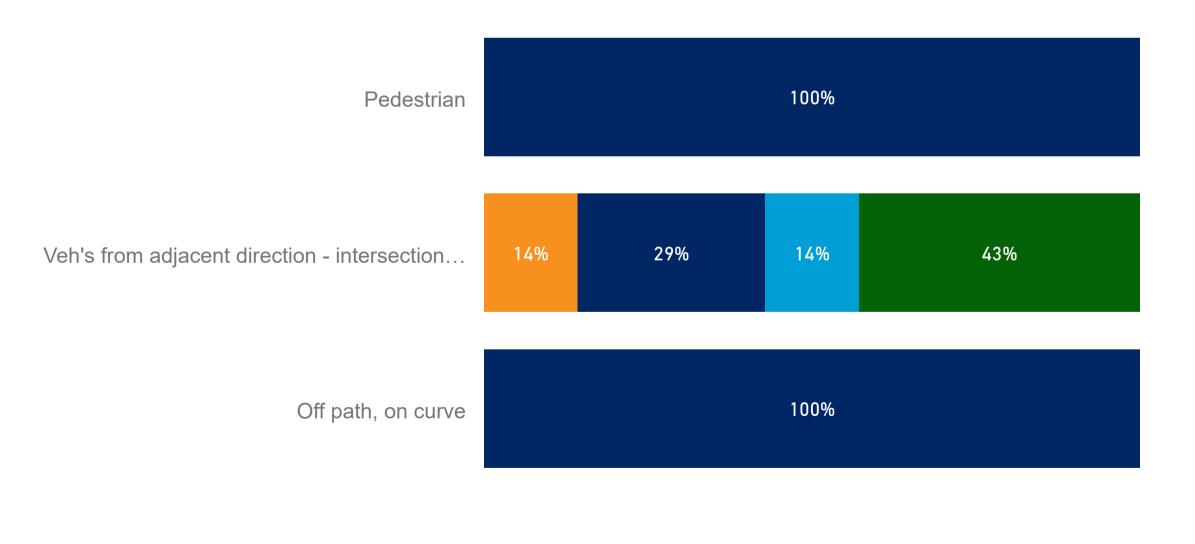

14/08/2014 01/09/2022

| RUM group                                          | Serious<br>Injury | Moderate<br>Injury | Minor/Other<br>Injury | Non-casualty<br>(towaway) | Total |
|----------------------------------------------------|-------------------|--------------------|-----------------------|---------------------------|-------|
| Pedestrian                                         |                   | 2                  |                       |                           | 2     |
| Veh's from adjacent direction - intersections only | 1                 | 2                  | 1                     | 3                         | 7     |
| Off path, on curve                                 |                   | 1                  |                       |                           | 1     |
| Total                                              | 1                 | 5                  | 1                     | 3                         | 10    |