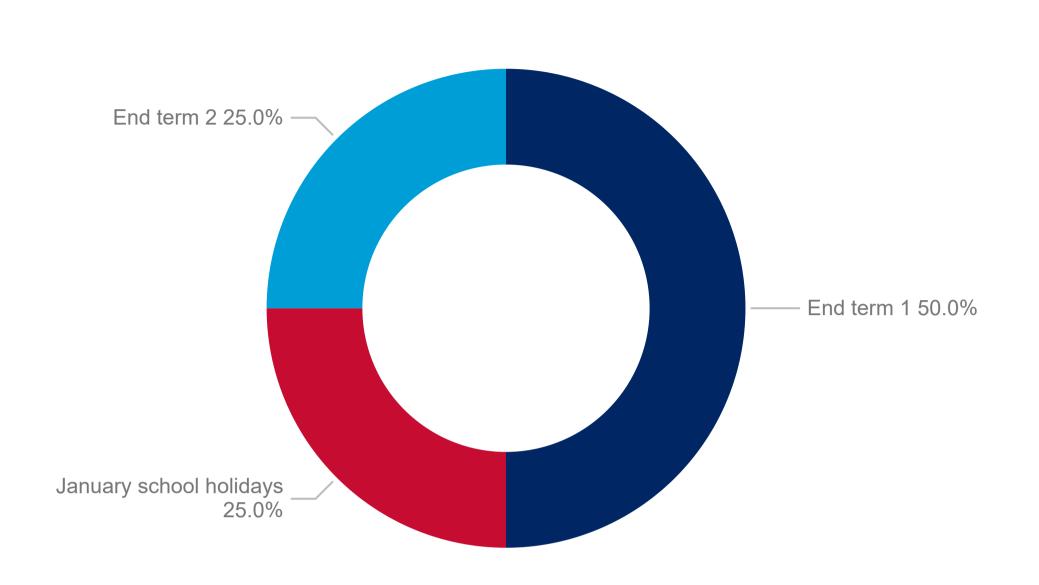

# Crashes by school holiday period

Date of crash

02/01/2015 03/07

03/07/2022

| School holiday period   | Serious Injury | Moderate<br>Injury | Non-casualty<br>(towaway) | Total |
|-------------------------|----------------|--------------------|---------------------------|-------|
| January school holidays |                | 1                  |                           | 1     |
| End term 1              | 1              |                    | 1                         | 2     |
| End term 2              |                | 1                  |                           | 1     |
| Total                   | 1              | 2                  | 1                         | 4     |