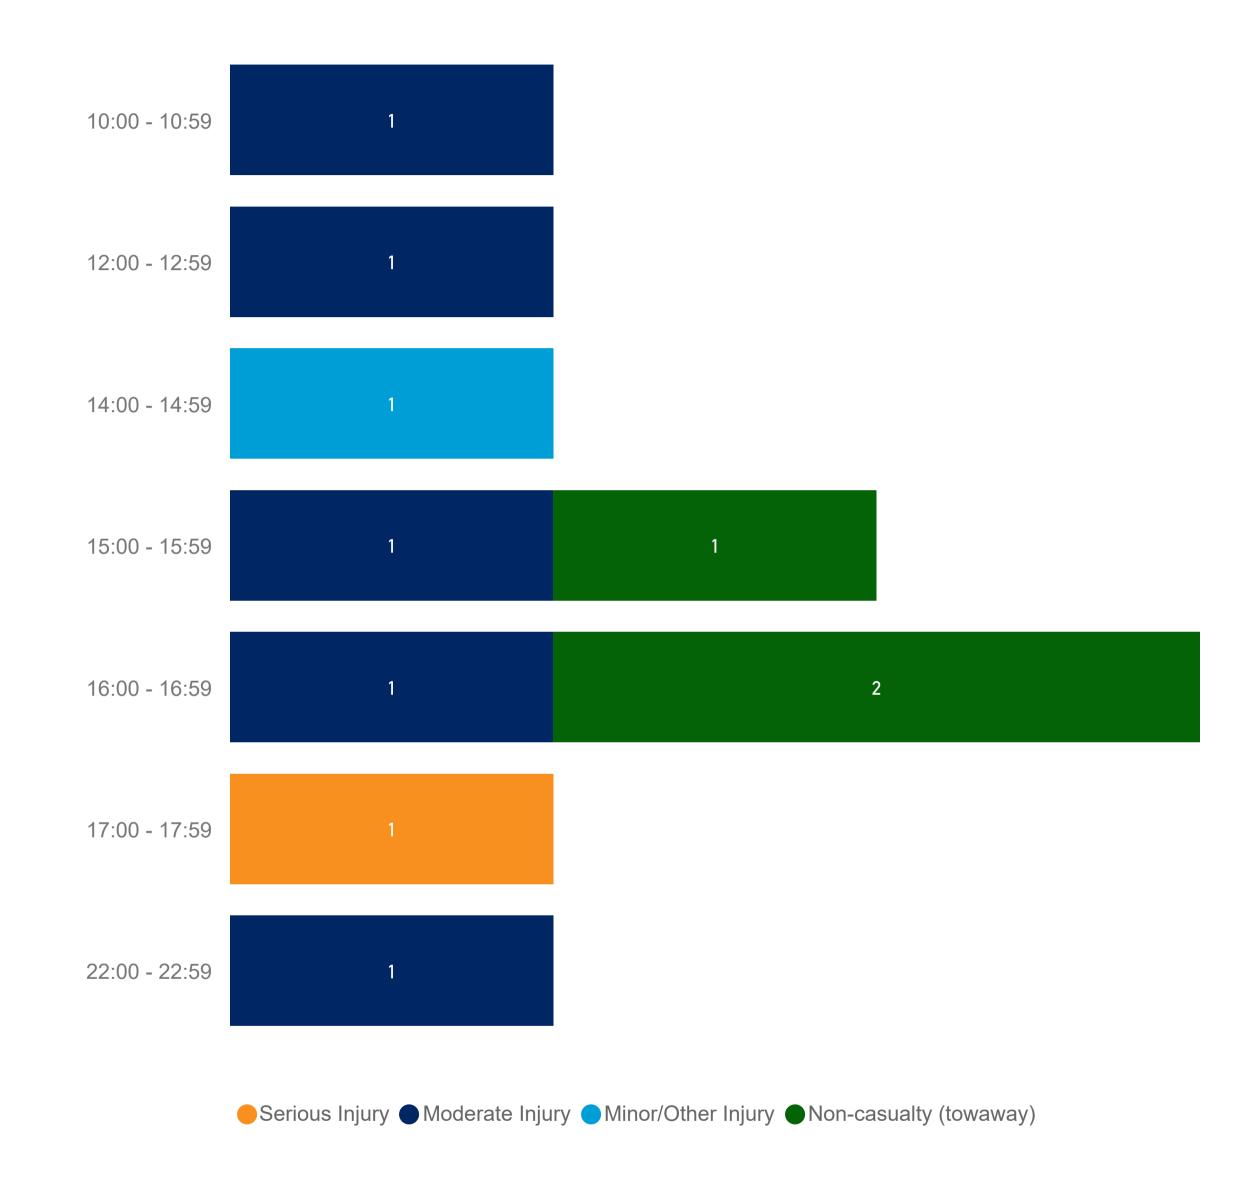

# Crashes by one hour intervals and day of week

Date of crash

14/08/2014 01/0

01/09/2022

| One-hour intervals | Sunday | Monday | Tuesday | Wednesday | Thursday | Friday | Total |
|--------------------|--------|--------|---------|-----------|----------|--------|-------|
| 10:00 - 10:59      |        |        |         |           | 1        |        | 1     |
| 12:00 - 12:59      |        |        |         |           |          | 1      | 1     |
| 14:00 - 14:59      |        |        | 1       |           |          |        | 1     |
| 15:00 - 15:59      | 1      |        |         | 1         |          |        | 2     |
| 16:00 - 16:59      |        | 1      |         | 1         | 1        |        | 3     |
| 17:00 - 17:59      |        |        |         |           | 1        |        | 1     |
| 22:00 - 22:59      | 1      |        |         |           |          |        | 1     |
| Total              | 2      | 1      | 1       | 2         | 3        | 1      | 10    |