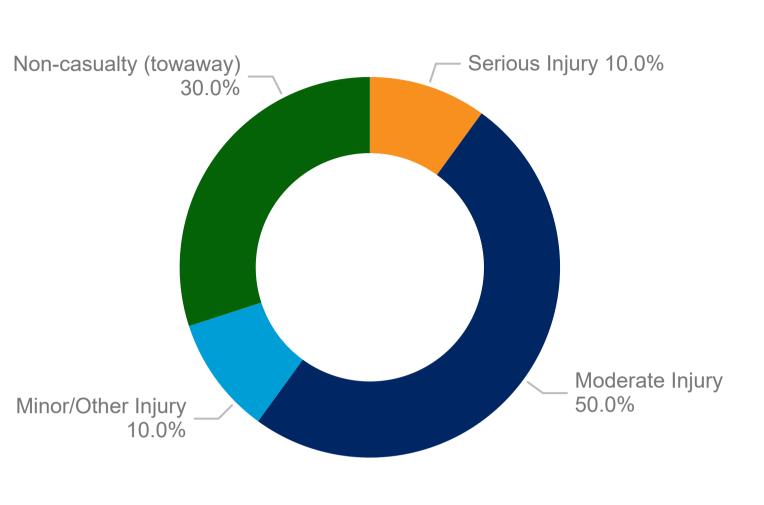

**10** resulting in

**7** casualties

crashes

#### Crashes and casualties summary

Date of crash

14/08/2014 01/0

01/09/2022

#### Casualties

2022