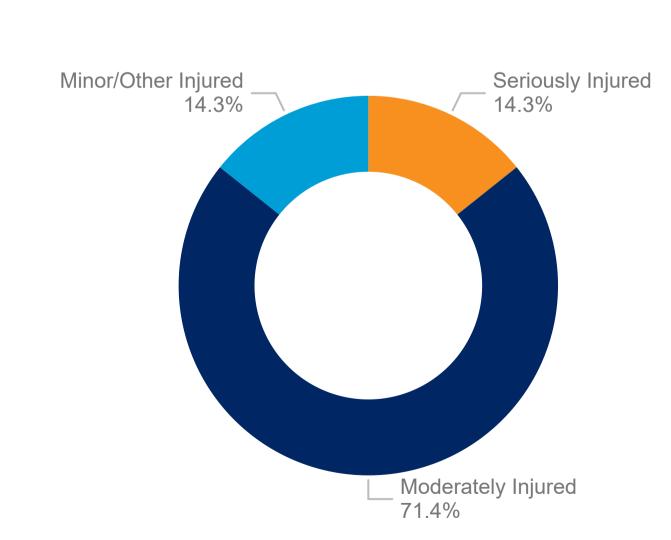

**10** resulting in

**7** casualties

crashes

#### Crashes and casualties summary

Date of crash

14/08/2014 01/0

01/09/2022











#### Casualties







2022



# Crashes by type of crash

Date of crash

14/08/2014

01/09/2022



| Type of crash           | Serious Injury | Moderate Injury | Minor/Other Injury | Non-casualty (towaway) | Total |
|-------------------------|----------------|-----------------|--------------------|------------------------|-------|
| Car crash               |                | 5               | 1                  | 3                      | 9     |
| Light truck crash       |                | 1               |                    |                        | 1     |
| Heavy rigid truck crash | 1              |                 |                    |                        | 1     |
| Heavy truck crash       | 1              |                 |                    |                        | 1     |
| Heavy vehicle