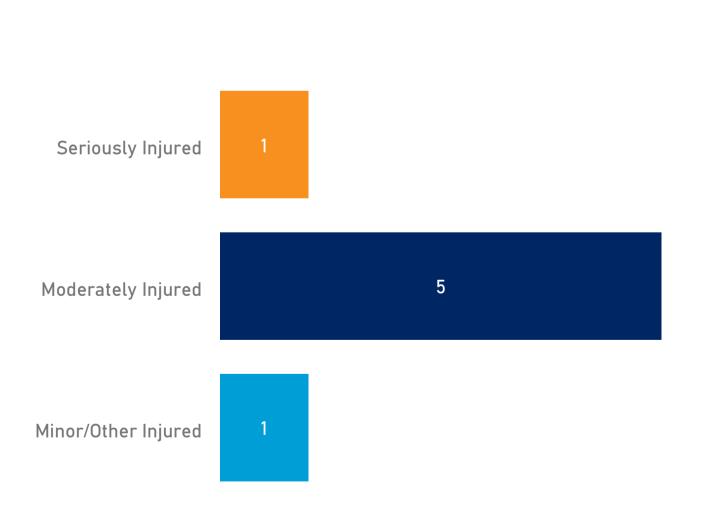

**10** resulting in

**7** casualties

crashes

#### Crashes and casualties summary

Date of crash

14/08/2014 01/0

01/09/2022











#### Casualties







2022



# Crashes by type of crash

Date of crash

14/08/2014

01/09/2022



| Type of crash           | Serious Injury | Moderate Injury | Minor/Other Injury | Non-casualty (towaway) | Total |
|-------------------------|----------------|-----------------|--------------------|------------------------|-------|
| Car crash               |                | 5               | 1                  | 3                      | 9     |
| Light truck crash       |                | 1               |                    |                        | 1     |
| Heavy rigid truck crash | 1              |                 |                    |                        | 1     |
| Heavy truck crash       | 1              |                 |                    |                        | 1     |
| Heavy vehicle cra