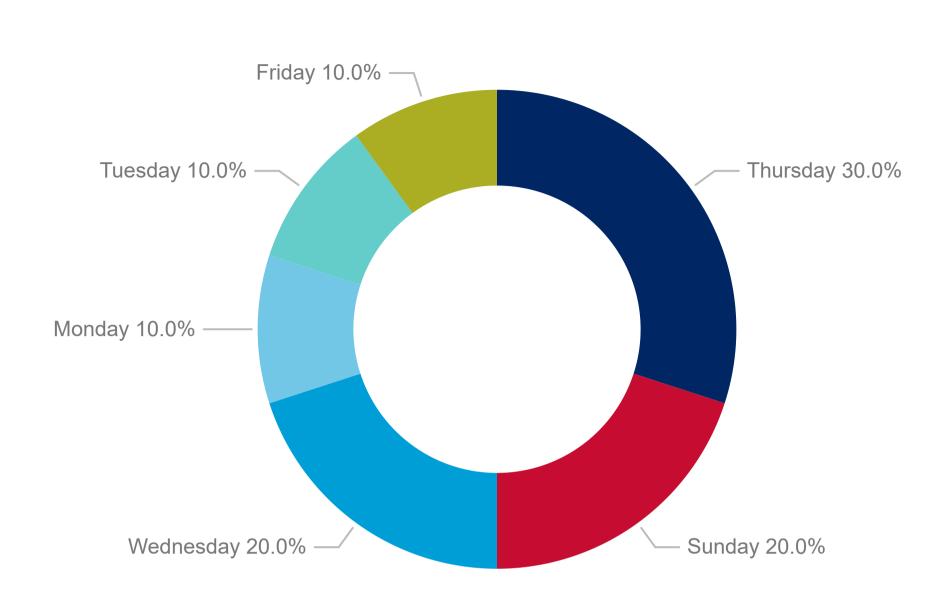

# Crashes by day of week

14/08/2014 01/09/2022

| Day of week of crash | Serious<br>Injury | Moderate<br>Injury | Minor/Other<br>Injury | Non-casualty<br>(towaway) | Total |
|----------------------|-------------------|--------------------|-----------------------|---------------------------|-------|
| Sunday               |                   | 2                  |                       |                           | 2     |
| Monday               |                   |                    |                       | 1                         | 1     |
| Tuesday              |                   |                    | 1                     |                           | 1     |
| Wednesday            |                   |                    |                       | 2                         | 2     |
| Thursday             | 1                 | 2                  |                       |                           | 3     |
| Friday               |                   | 1                  |                       |                           | 1     |
| Total                | 1                 | 5                  | 1                     | 3                         | 10    |