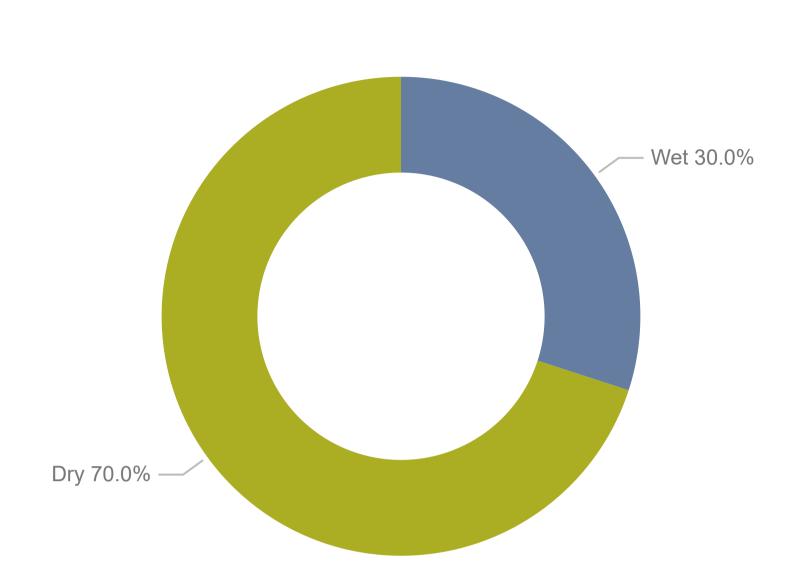

# Crashes by surface condition

Date of crash

14/08/2014 01/09/2022

| Surface condition | Serious<br>Injury | Moderate<br>Injury | Minor/Other<br>Injury | Non-casualty<br>(towaway) | Total |
|-------------------|-------------------|--------------------|-----------------------|---------------------------|-------|
| Wet               |                   | 1                  | 1                     | 1                         | 3     |
| Dry               | 1                 | 4                  |                       | 2                         | 7     |
| Total             | 1                 | 5                  | 1                     | 3                         | 10    |