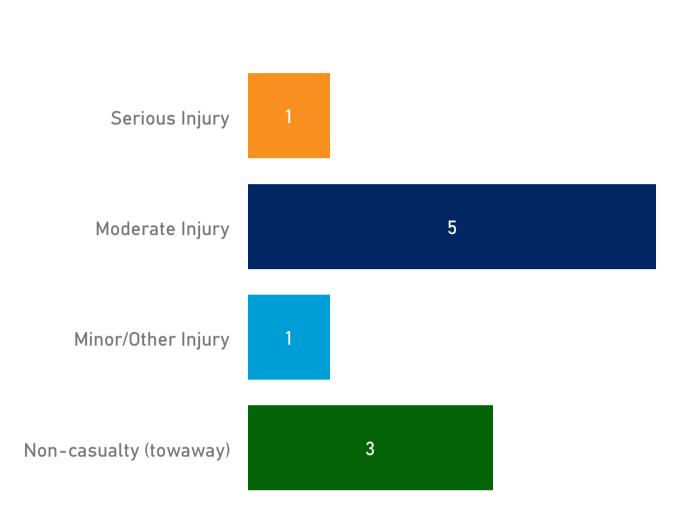

**10** resulting in

**7** casualties

crashes

#### Crashes and casualties summary

Date of crash

14/08/2014 01/0

01/09/2022











#### Casualties







2022



# Crashes by type of crash

Date of crash

14/08/2014

01/09/2022



| Type of crash           | Serious Injury | Moderate Injury | Minor/Other Injury | Non-casualty (towaway) | Total |
|-------------------------|----------------|-----------------|--------------------|------------------------|-------|
| Car crash               |                | 5               | 1                  | 3                      | 9     |
| Light truck crash       |                | 1               |                    |                        | 1     |
| Heavy rigid truck crash | 1              |                 |                    |                        | 1     |
| Heavy truck crash       | 1              |                 |                    |                        | 1