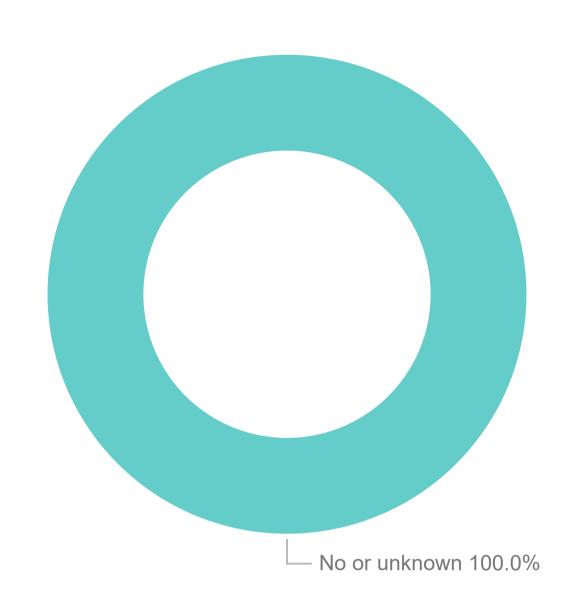

# Crashes by fatigue involved in crash

Date of crash

14/08/2014 01/09/2022

| Fatigue involved in crash | Serious<br>Injury | Moderate<br>Injury | Minor/Other<br>Injury | Non-casualty<br>(towaway) | Total |
|---------------------------|-------------------|--------------------|-----------------------|---------------------------|-------|
| No or unknown             | 1                 | 5                  | 1                     | 3                         | 10    |
| Total                     | 1                 | 5                  | 1                     | 3                         | 10    |