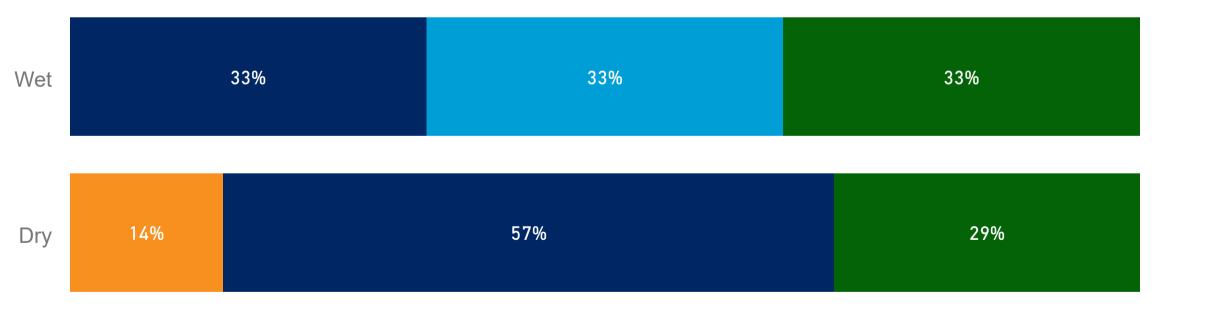

# Crashes by surface condition

Date of crash

14/08/2014 01/09/2022

| Surface condition | Serious<br>Injury | Moderate<br>Injury | Minor/Other<br>Injury | Non-casualty<br>(towaway) | Total |
|-------------------|-------------------|--------------------|-----------------------|---------------------------|-------|
| Wet               |                   | 1                  | 1                     | 1                         | 3     |
| Dry               | 1                 | 4                  |                       | 2                         | 7     |
| Total             | 1                 | 5                  | 1                     | 3                         | 10    |