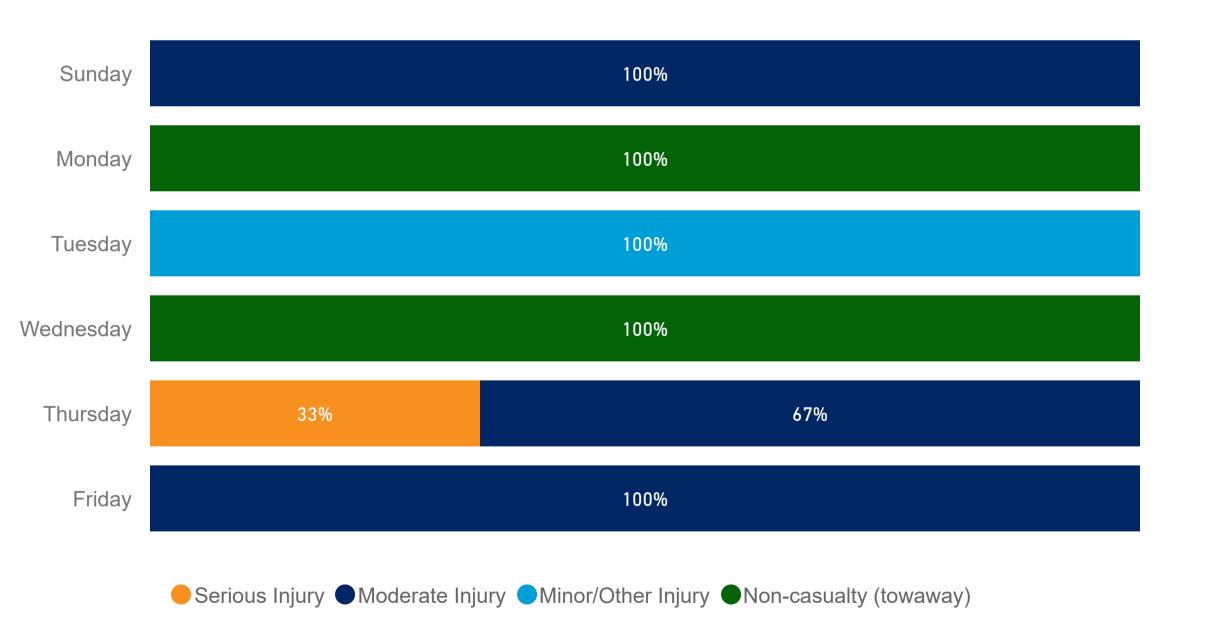

# Crashes by day of week

14/08/2014 01/09/2022

| Day of week of crash | Serious<br>Injury | Moderate<br>Injury | Minor/Other<br>Injury | Non-casualty<br>(towaway) | Total |
|----------------------|-------------------|--------------------|-----------------------|---------------------------|-------|
| Sunday               |                   | 2                  |                       |                           | 2     |
| Monday               |                   |                    |                       | 1                         | 1     |
| Tuesday              |                   |                    | 1                     |                           | 1     |
| Wednesday            |                   |                    |                       | 2                         | 2     |
| Thursday             | 1                 | 2                  |                       |                           | 3     |
| Friday               |                   | 1                  |                       |                           | 1     |
| Total                | 1                 | 5                  | 1                     | 3                         | 10    |