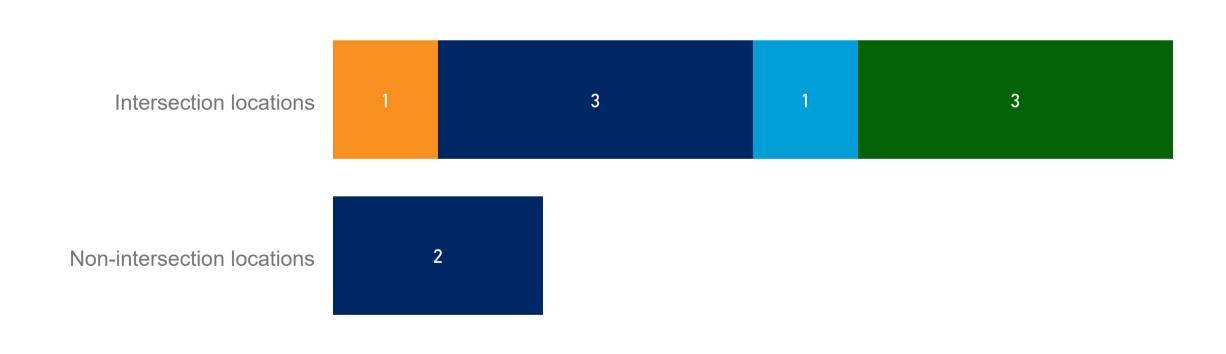

# Crashes by location type

Date of crash

14/08/2014 01/09/2022

| Type of location group                         | Serious<br>Injury | Moderate<br>Injury | Minor/Other<br>Injury | Non-casualty<br>(towaway) | Total |
|------------------------------------------------|-------------------|--------------------|-----------------------|---------------------------|-------|
| Intersection locations                         | 1                 | 3                  | 1                     | 3                         | 8     |
| <ul><li>H Non-intersection locations</li></ul> |                   | 2                  |                       |                           | 2     |
| Total                                          | 1                 | 5                  | 1                     | 3                         | 10    |