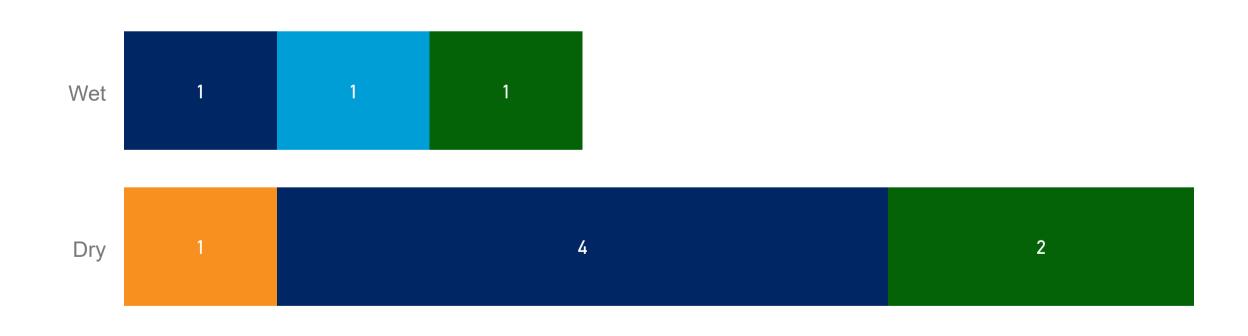

# Crashes by surface condition

Date of crash

14/08/2014 01/09/2022

| Surface condition | Serious<br>Injury | Moderate<br>Injury | Minor/Other<br>Injury | Non-casualty<br>(towaway) | Total |
|-------------------|-------------------|--------------------|-----------------------|---------------------------|-------|
| Wet               |                   | 1                  | 1                     | 1                         | 3     |
| Dry               | 1                 | 4                  |                       | 2                         | 7     |
| Total             | 1                 | 5                  | 1                     | 3                         | 10    |