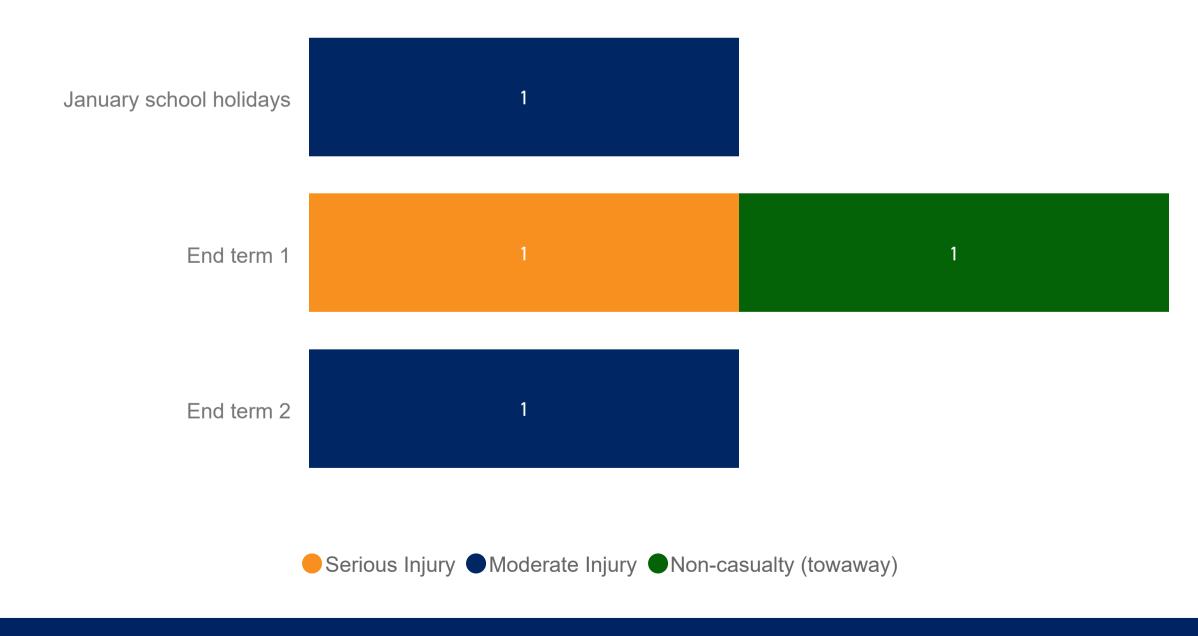

# Crashes by school holiday period

Date of crash

02/01/2015 03/07

03/07/2022

| School holiday period   | Serious Injury | Moderate<br>Injury | Non-casualty<br>(towaway) | Total |
|-------------------------|----------------|--------------------|---------------------------|-------|
| January school holidays |                | 1                  |                           | 1     |
| End term 1              | 1              |                    | 1                         | 2     |
| End term 2              |                | 1                  |                           | 1     |
| Total                   | 1              | 2                  | 1                         | 4     |