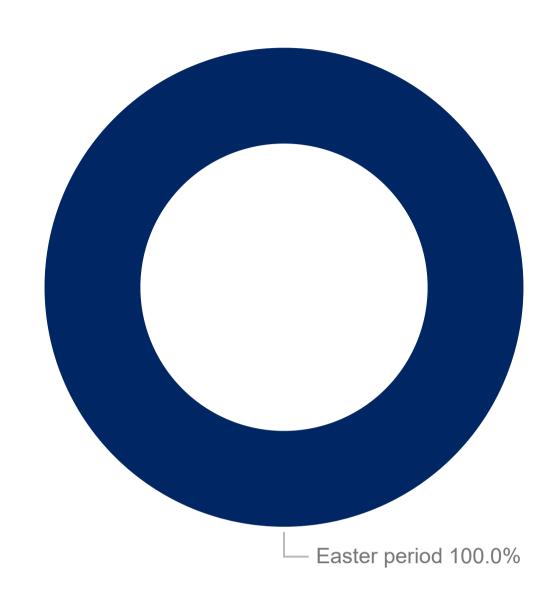

17/04/2017

18/04/2019

| Public holiday period | Serious Injury | Non-casualty<br>(towaway) | Total |
|-----------------------|----------------|---------------------------|-------|
| Easter period         | 1              | 1                         | 2     |
| Total                 | 1              | 1                         | 2     |