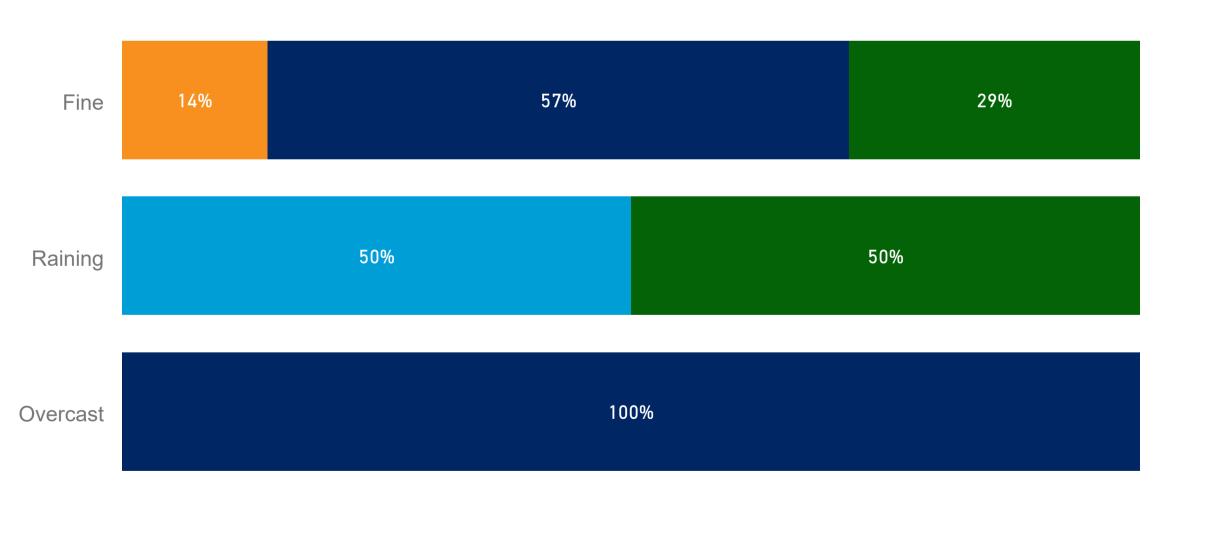

# Crashes by weather

Date of crash

14/08/2014 01/09/2022

| Weather  | Serious<br>Injury | Moderate<br>Injury | Minor/Other<br>Injury | Non-casualty<br>(towaway) | Total |
|----------|-------------------|--------------------|-----------------------|---------------------------|-------|
| Fine     | 1                 | 4                  |                       | 2                         | 7     |
| Raining  |                   |                    | 1                     | 1                         | 2     |
| Overcast |                   | 1                  |                       |                           | 1     |
| Total    | 1                 | 5                  | 1                     | 3                         | 10    |