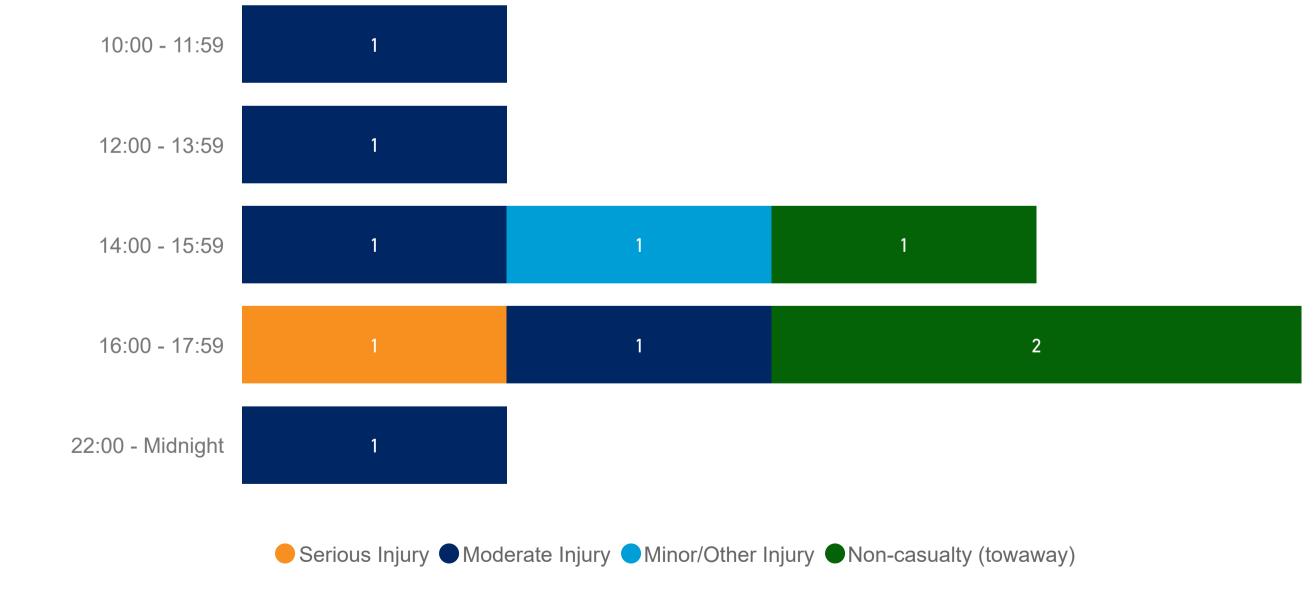

# Crashes by two hour intervals

14/08/2014 01/09/2022

| Two-hour intervals | Serious Injury | Moderate Injury | Minor/Other<br>Injury | Non-casualty<br>(towaway) | Total |
|--------------------|----------------|-----------------|-----------------------|---------------------------|-------|
| 10:00 - 11:59      |                | 1               |                       |                           | 1     |
| 12:00 - 13:59      |                | 1               |                       |                           | 1     |
| 14:00 - 15:59      |                | 1               | 1                     | 1                         | 3     |
| 16:00 - 17:59      | 1              | 1               |                       | 2                         | 4     |
| 22:00 - Midnight   |                | 1               |                       |                           | 1     |
| Total              | 1              | 5               | 1                     | 3                         | 10    |