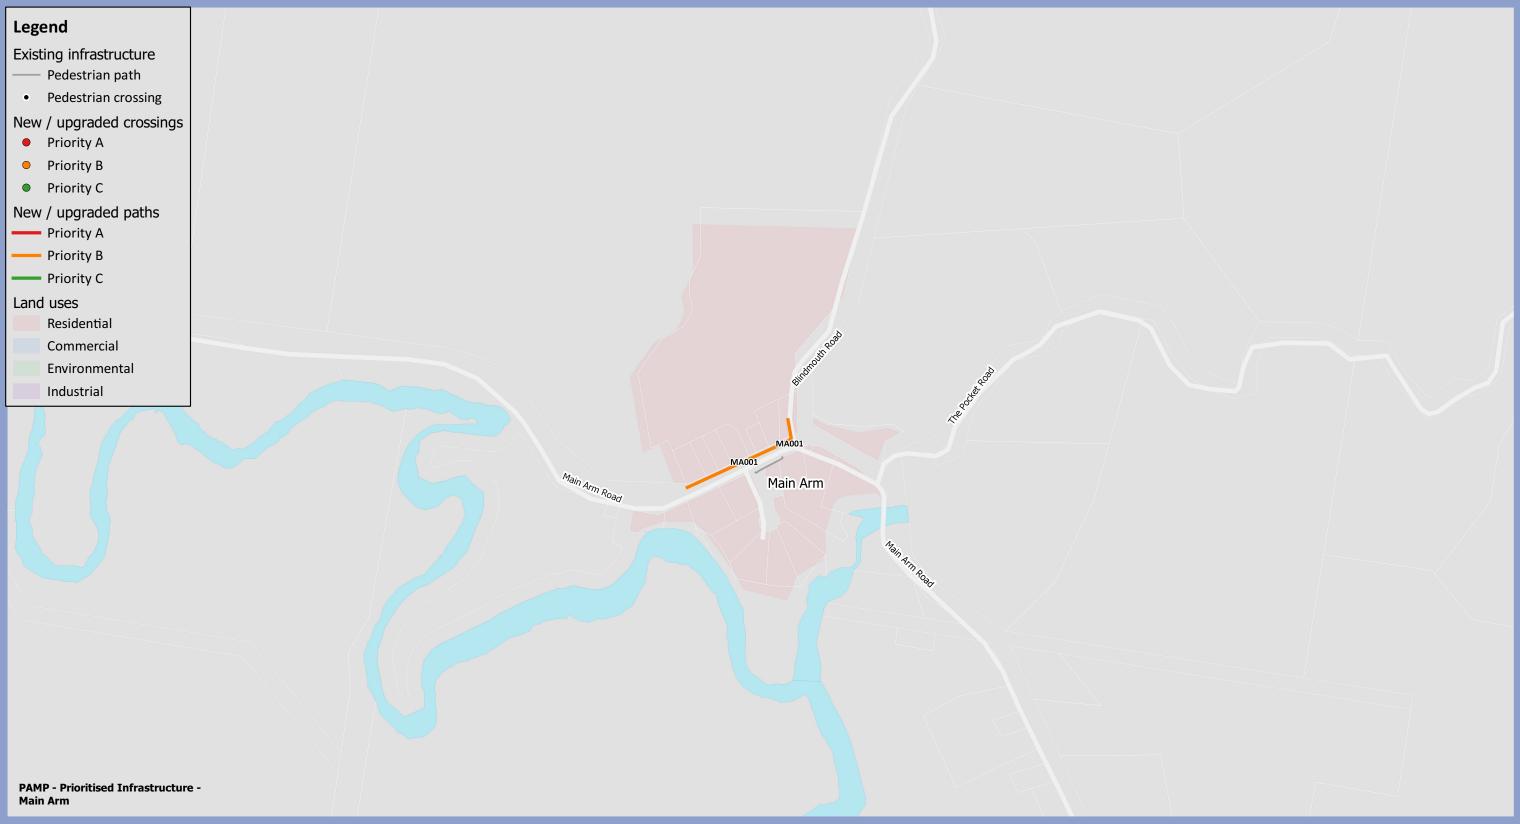

## Legend

Pedestrian crossing

New / upgraded crossing

• New / upgraded crossings

New / upgraded paths

- ----- Footpath
- --- Shared path
- ----- Mixed traffic

Existing infrastructure

- ----- Footpath
- ----- Boardwalk
- ----- Shared path
- ----- Stairs

## Land uses

- Residential
- Commercial
- Environmental
- Industrial

In solo and a solo and

Main Arm Road

Main Arm Road

Main Arm

| Works<br>Package ID | Location | Description                                                                                                                                                                                                                                                                                                                           | Priority | Works in Bike Plan? | Estimated Cost |
|---------------------|----------|---------------------------------------------------------------------------------------------------------------------------------------------------------------------------------------------------------------------------------------------------------------------------------------------------------------------------------------|----------|---------------------|----------------|
| MA001               | Main Arm | Upgrade 20m of existing footpath to shared path on northern side of Main Arm Road west of<br>Blindmouth Road. Construct 130m of new shared path on northern side of Main Arm Road west<br>of existing footpath west of Blindmouth Road. Construct 30m of new shared path on western side<br>of Blindmouth Road north of Main Arm Road | В        | Yes                 | \$104,200      |