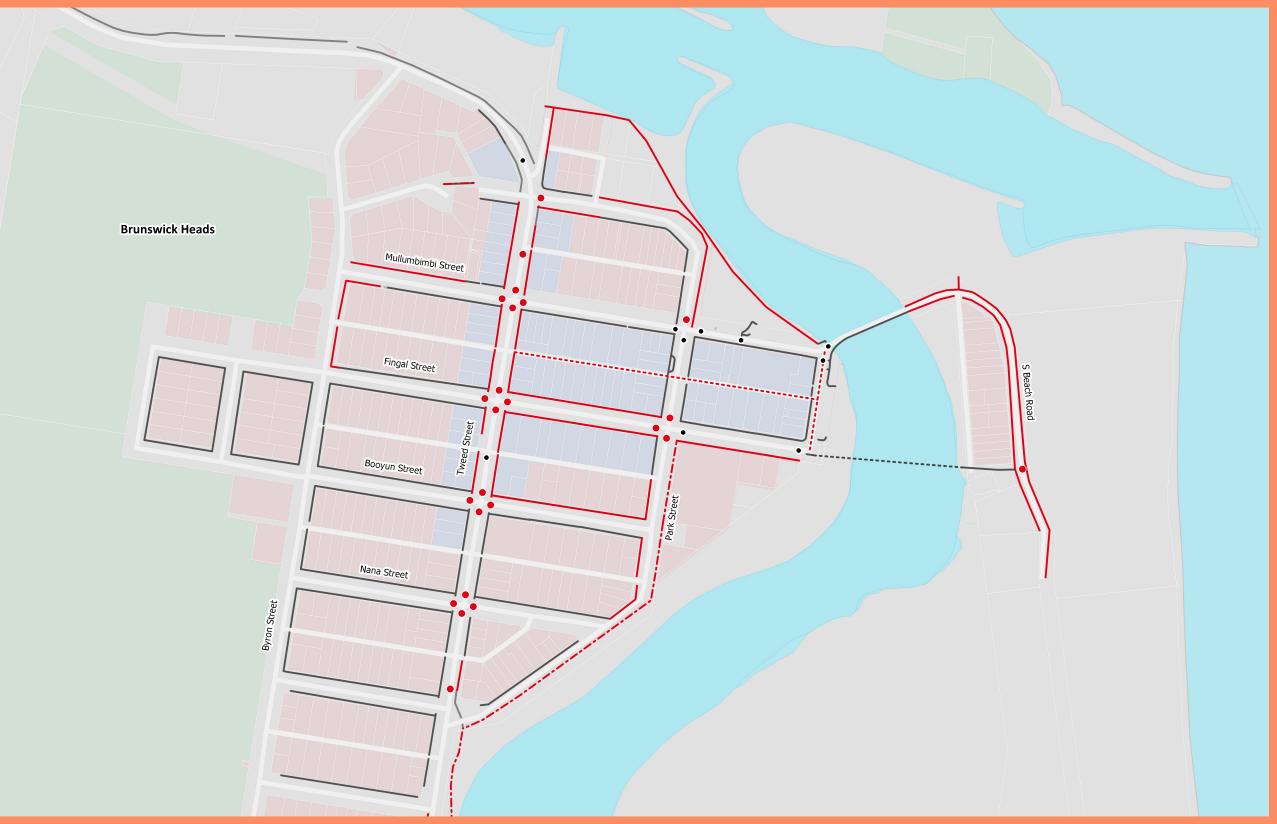

# Legend Pedestrian crossing New / upgraded crossing • New / upgraded crossings New / upgraded paths **Brunswick Heads** — Footpath Pacific Highway --- Shared path ----- Mixed traffic Existing infrastructure ----- Footpath ----- Boardwalk — Shared path ----- Stairs Land uses Residential Tweed Stre Commercial Environmental Industrial

PAMP - Proposed Infrastructure Brunswick Heads