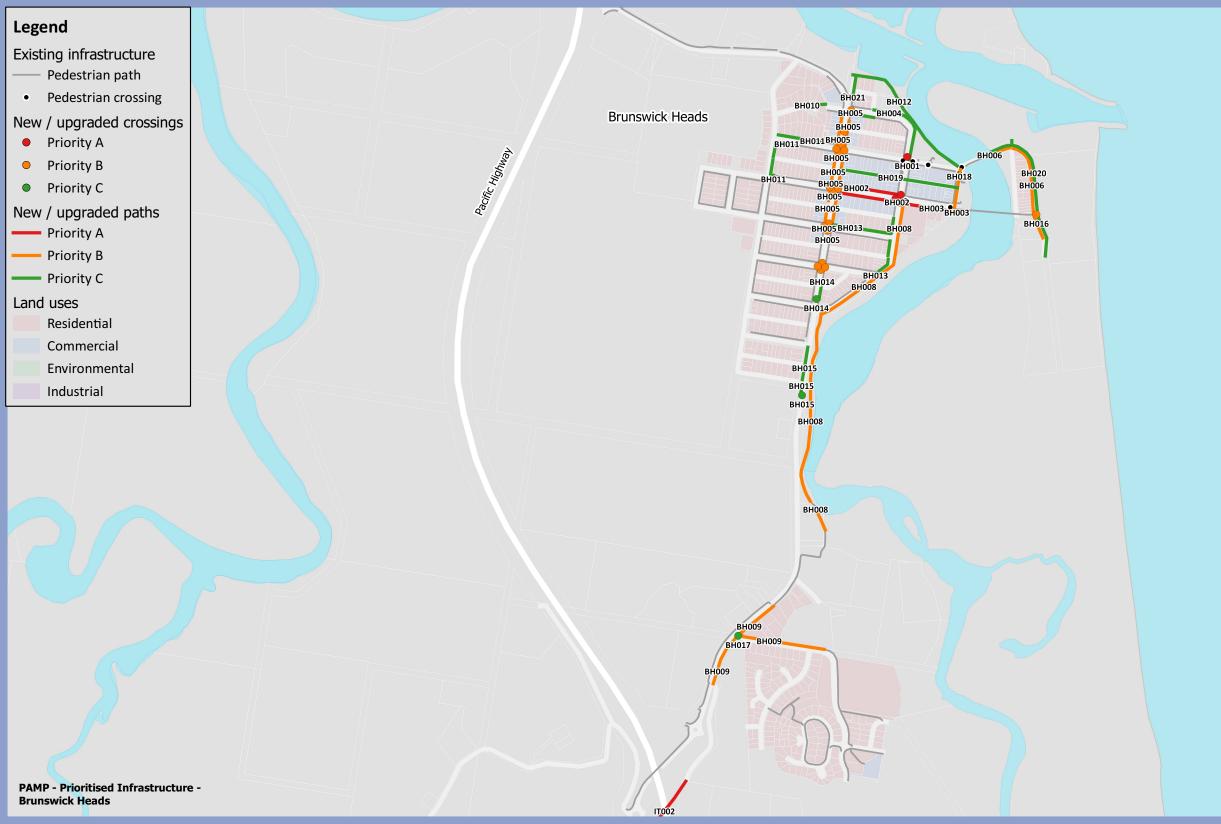

## Legend

• Pedestrian crossing

New / upgraded crossing

• New / upgraded crossings

New / upgraded paths — Footpath

- --- Shared path
- ----- Mixed traffic

Existing infrastructure

- ----- Footpath
- ----- Boardwalk
- Shared path

----- Stairs

### Land uses

Residential

Commercial

Environmental

Industrial

PAMP - Proposed Infrastructure Brunswick Heads Centre

| Works<br>Package ID | Location        | Description                                                                                                                                                                                                                                                                                                                                                                                                                               | Priority | Works in Bike Plan? | Estimated Cost |
|---------------------|-----------------|-------------------------------------------------------------------------------------------------------------------------------------------------------------------------------------------------------------------------------------------------------------------------------------------------------------------------------------------------------------------------------------------------------------------------------------------|----------|---------------------|----------------|
| BH001               | Brunswick Heads | Construct new crossing on northern leg of Park Street/Mullumbimbi Street intersection                                                                                                                                                                                                                                                                                                                                                     | А        | Yes                 | \$15,000       |
| BH002               | Brunswick Heads | Upgrade 205m of existing footpath on northern side and 205m on southern side of Fingal Street<br>between Tweed Street and Park Street. Construct new crossing on northern and southern leg and<br>upgrade existing on western leg of Park Street/Fingal Street intersection                                                                                                                                                               | A        | Partial             | \$168,300      |
| BH003               | Brunswick Heads | Upgrade 165m of existing footpath on southern side of Fingal Street between Park Street and Brunswick Terrace                                                                                                                                                                                                                                                                                                                             | А        | No                  | \$49,200       |
| BH004               | Brunswick Heads | Construct 275m of new footpath on northern side of Park Street/Fawcett Street between Mona<br>Lane and Mullumbimbi Street. Construct 80m of new footpath on southern side of Fawcett Street<br>east of Tweed Street                                                                                                                                                                                                                       | С        | No                  | \$128,160      |
| вноо5               | Brunswick Heads | Upgrade 315m of existing footpath on western side and 300m of existing footpath on eastern<br>side of Tweed Street between Fawcett Street and Booyun Street. Construct new crossings on<br>each leg of the Tweed Street/Nana Street, Tweed Street/Booyun Street, Tweed Street/Fingal<br>Street and Tweed Street/Mullumbimbi Street intersections. Upgrade existing crossing on eastern<br>leg of Tweed Street/Fawcett Street intersection | В        | Partial             | \$454,200      |
| BH006               | Brunswick Heads | Construct 405m of new footpath on southern/western side of South Beach Road east of bridge                                                                                                                                                                                                                                                                                                                                                | В        | No                  | \$145,080      |
| BH008               | Brunswick Heads | Construct 1,245m of new shared path on eastern and southern side of Park Street/The Terrace/Tweed Street/Old Pacific Highway south of Fingal Street                                                                                                                                                                                                                                                                                       | В        | Yes                 | \$748,200      |
| вноо9               | Brunswick Heads | Construct 150m of new shared path on eastern side of Old Pacific Highway north of Bayside Way.<br>Construct 295m of new shared path on northern side of Bayside Way east of Old Pacific Highway.<br>Construct 180m of new shared path on eastern side of Old Pacific Highway between Bayside Way<br>and Eucalyptus Lane                                                                                                                   | В        | Yes                 | \$372,000      |
| BH010               | Brunswick Heads | Upgrade 40m of existing footpath to shared path between Fawcett Street and Pandanus Court                                                                                                                                                                                                                                                                                                                                                 | С        | Yes                 | \$20,000       |
| BH011               | Brunswick Heads | Construct 150m of new footpath on northern side of Mullumbimbi Street east from Byron Street.<br>Construct 160m of new footpath on eastern side of Byron Street linking to existing paths on<br>Fingal Street and Mullumbimbi Street                                                                                                                                                                                                      | С        | No                  | \$111,960      |
| BH012               | Brunswick Heads | Construct 500m of new footpath between Tweed Street and Mullumbimbi Street along Simpsons<br>Creek and adjacent eastern edge of Memorial Park and Banner Park                                                                                                                                                                                                                                                                             | С        | No                  | \$180,720      |
| BH013               | Brunswick Heads | Construct 110m of new footpath on western side of Park Street between Booyun Street and Nana Street. Upgrade 260m of existing footpath on northern side of Booyun Street and linking to existing path on Park Street                                                                                                                                                                                                                      | С        | No                  | \$117,000      |
| BH014               | Brunswick Heads | Construct 40m of new footpath on eastern side of Tweed Street south of Whittall Lane. Upgrade existing crossing on northern leg of Tweed Street/Short Street intersection                                                                                                                                                                                                                                                                 | С        | Partial             | \$28,680       |

| Works<br>Package ID | Location        | Description                                                                                                                                                | Priority | Works in Bike Plan? | Estimated Cost |
|---------------------|-----------------|------------------------------------------------------------------------------------------------------------------------------------------------------------|----------|---------------------|----------------|
| BH015               | Brunswick Heads | Construct 140m of new footpath on western side of Tweed Street south of Teven Street. Upgrade existing crossing across Tweed Street south of Minyon Street | С        | No                  | \$65,760       |
| BH016               | Brunswick Heads | Construct new crossing on South Beach Road east of Fingal Street pedestrian bridge                                                                         | В        | Yes                 | \$15,000       |
| BH017               | Brunswick Heads | Construct new crossing on eastern leg of Old Pacific Highway/Bayside Way intersection                                                                      | С        | Yes                 | \$30,000       |
| BH018               | Brunswick Heads | Construct 135m of new mixed traffic (shared zone) on Brunswick Terrace between Mullumbimbi Street and Fingal Street                                        | В        | Yes                 | \$266,000      |
| BH019               | Brunswick Heads | Construct 405m of new mixed traffic (shared zone) on Balun Lane between Tweed Street and Brunswick Terrace                                                 | С        | Yes                 | \$810,000      |
| BH020               | Brunswick Heads | Construct 500m of new footpath on S Beach Road east from bridge and 15m of footpath to toilet block                                                        | С        | No                  | \$185,760      |
| BH021               | Brunswick Heads | Construct 65m of new footpath on eastern side of Tweed Street south from proposed footpath along river                                                     | С        | No                  | \$23,400       |