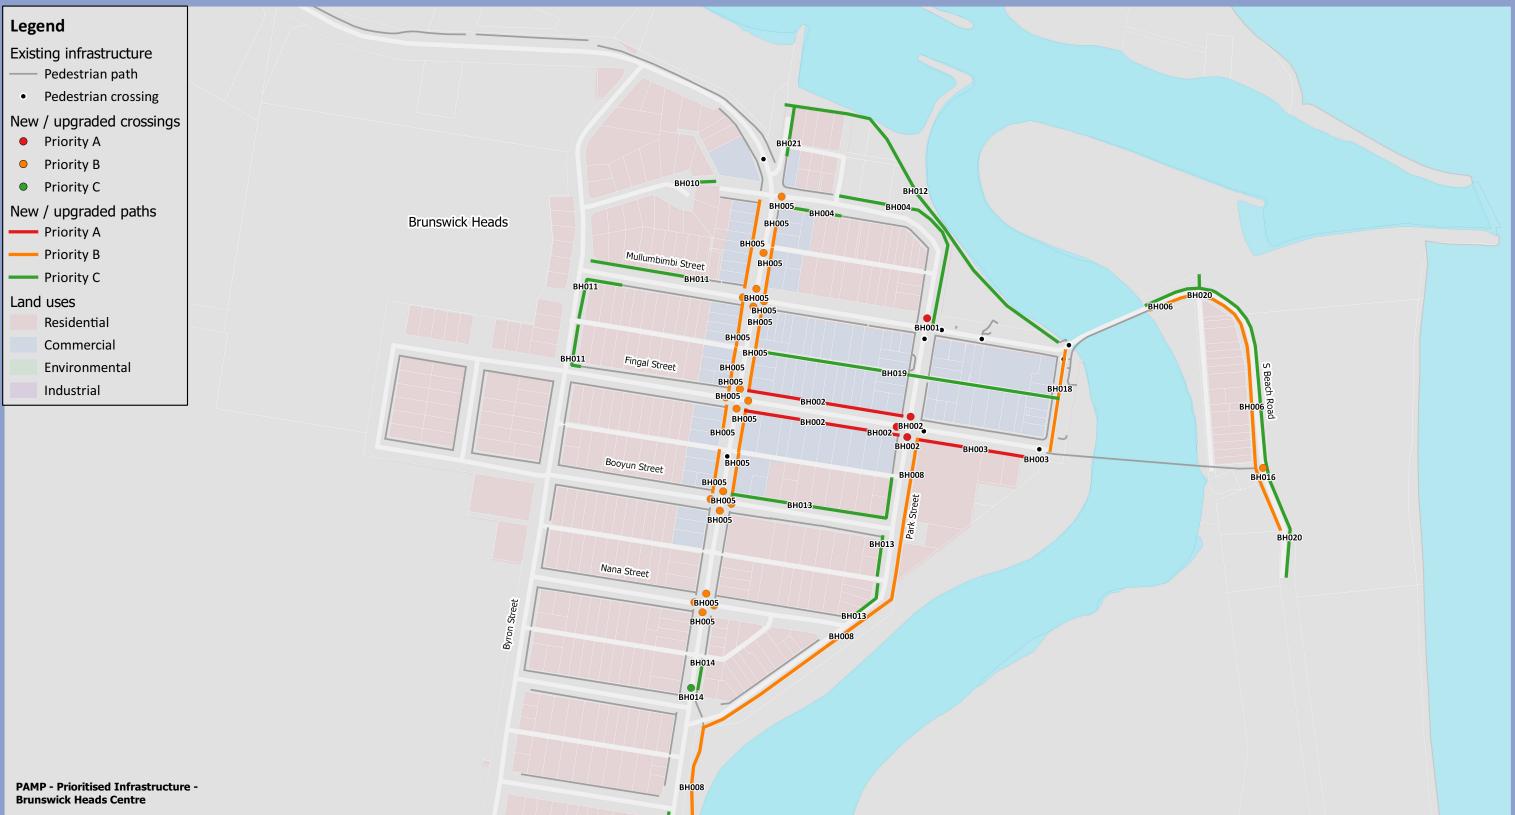

## Legend

• Pedestrian crossing

New / upgraded crossing

• New / upgraded crossings

New / upgraded paths — Footpath

- --- Shared path
- ----- Mixed traffic

Existing infrastructure

- ----- Footpath
- ----- Boardwalk
- Shared path

----- Stairs

### Land uses

Residential

Commercial

Environmental

Industrial

PAMP - Proposed Infrastructure Brunswick Heads Centre

| Works<br>Package ID | Location        | Description                                                                                                                                                                                                                                                                                                                                                                                                                               | Priority | Works in Bike Plan? | Estimated Cost |
|---------------------|-----------------|-------------------------------------------------------------------------------------------------------------------------------------------------------------------------------------------------------------------------------------------------------------------------------------------------------------------------------------------------------------------------------------------------------------------------------------------|----------|---------------------|----------------|
| BH001               | Brunswick Heads | Construct new crossing on northern leg of Park Street/Mullumbimbi Street intersection                                                                                                                                                                                                                                                                                                                                                     | А        | Yes                 | \$15,000       |
| BH002               | Brunswick Heads | Upgrade 205m of existing footpath on northern side and 205m on southern side of Fingal Street<br>between Tweed Street and Park Street. Construct new crossing on northern and southern leg and<br>upgrade existing on western leg of Park Street/Fingal Street intersection                                                                                                                                                               | A        | Partial             | \$168,300      |
| BH003               | Brunswick Heads | Upgrade 165m of existing footpath on southern side of Fingal Street between Park Street and Brunswick Terrace                                                                                                                                                                                                                                                                                                                             | А        | No                  | \$49,200       |
| BH004               | Brunswick Heads | Construct 275m of new footpath on northern side of Park Street/Fawcett Street between Mona<br>Lane and Mullumbimbi Street. Construct 80m of new footpath on southern side of Fawcett Street<br>east of Tweed Street                                                                                                                                                                                                                       | С        | No                  | \$128,160      |
| вноо5               | Brunswick Heads | Upgrade 315m of existing footpath on western side and 300m of existing footpath on eastern<br>side of Tweed Street between Fawcett Street and Booyun Street. Construct new crossings on<br>each leg of the Tweed Street/Nana Street, Tweed Street/Booyun Street, Tweed Street/Fingal<br>Street and Tweed Street/Mullumbimbi Street intersections. Upgrade existing crossing on eastern<br>leg of Tweed Street/Fawcett Street intersection | В        | Partial             | \$454,200      |
| BH006               | Brunswick Heads | Construct 405m of new footpath on southern/western side of South Beach Road east of bridge                                                                                                                                                                                                                                                                                                                                                | В        | No                  | \$145,080      |
| BH008               | Brunswick Heads | Construct 1,245m of new shared path on eastern and southern side of Park Street/The Terrace/Tweed Street/Old Pacific Highway south of Fingal Street                                                                                                                                                                                                                                                                                       | В        | Yes                 | \$748,200      |
| вноо9               | Brunswick Heads | Construct 150m of new shared path on eastern side of Old Pacific Highway north of Bayside Way.<br>Construct 295m of new shared path on northern side of Bayside Way east of Old Pacific Highway.<br>Construct 180m of new shared path on eastern side of Old Pacific Highway between Bayside Way<br>and Eucalyptus Lane                                                                                                                   | В        | Yes                 | \$372,000      |
| BH010               | Brunswick Heads | Upgrade 40m of existing footpath to shared path between Fawcett Street and Pandanus Court                                                                                                                                                                                                                                                                                                                                                 | С        | Yes                 | \$20,000       |
| BH011               | Brunswick Heads | Construct 150m of new footpath on northern side of Mullumbimbi Street east from Byron Street.<br>Construct 160m of new footpath on eastern side of Byron Street linking to existing paths on<br>Fingal Street and Mullumbimbi Street                                                                                                                                                                                                      | С        | No                  | \$111,960      |
| BH012               | Brunswick Heads | Construct 500m of new footpath between Tweed Street and Mullumbimbi Street along Simpsons<br>Creek and adjacent eastern edge of Memorial Park and Banner Park                                                                                                                                                                                                                                                                             | С        | No                  | \$180,720      |
| BH013               | Brunswick Heads | Construct 110m of new footpath on western side of Park Street between Booyun Street and Nana Street. Upgrade 260m of existing footpath on northern side of Booyun Street and linking to existing path on Park Street                                                                                                                                                                                                                      | С        | No                  | \$117,000      |
| BH014               | Brunswick Heads | Construct 40m of new footpath on eastern side of Tweed Street south of Whittall Lane. Upgrade existing crossing on northern leg of Tweed Street/Short Street intersection                                                                                                                                                                                                                                                                 | С        | Partial             | \$28,680       |

| Works<br>Package ID | Location        | Description                                                                                                                                                | Priority | Works in Bike Plan? | Estimated Cost |
|---------------------|-----------------|------------------------------------------------------------------------------------------------------------------------------------------------------------|----------|---------------------|----------------|
| BH015               | Brunswick Heads | Construct 140m of new footpath on western side of Tweed Street south of Teven Street. Upgrade existing crossing across Tweed Street south of Minyon Street | С        | No                  | \$65,760       |
| BH016               | Brunswick Heads | Construct new crossing on South Beach Road east of Fingal Street pedestrian bridge                                                                         | В        | Yes                 | \$15,000       |
| BH017               | Brunswick Heads | Construct new crossing on eastern leg of Old Pacific Highway/Bayside Way intersection                                                                      | С        | Yes                 | \$30,000       |
| BH018               | Brunswick Heads | Construct 135m of new mixed traffic (shared zone) on Brunswick Terrace between Mullumbimbi Street and Fingal Street                                        | В        | Yes                 | \$266,000      |
| BH019               | Brunswick Heads | Construct 405m of new mixed traffic (shared zone) on Balun Lane between Tweed Street and Brunswick Terrace                                                 | С        | Yes                 | \$810,000      |
| BH020               | Brunswick Heads | Construct 500m of new footpath on S Beach Road east from bridge and 15m of footpath to toilet block                                                        | С        | No                  | \$185,760      |
| BH021               | Brunswick Heads | Construct 65m of new footpath on eastern side of Tweed Street south from proposed footpath along river                                                     | С        | No                  | \$23,400       |