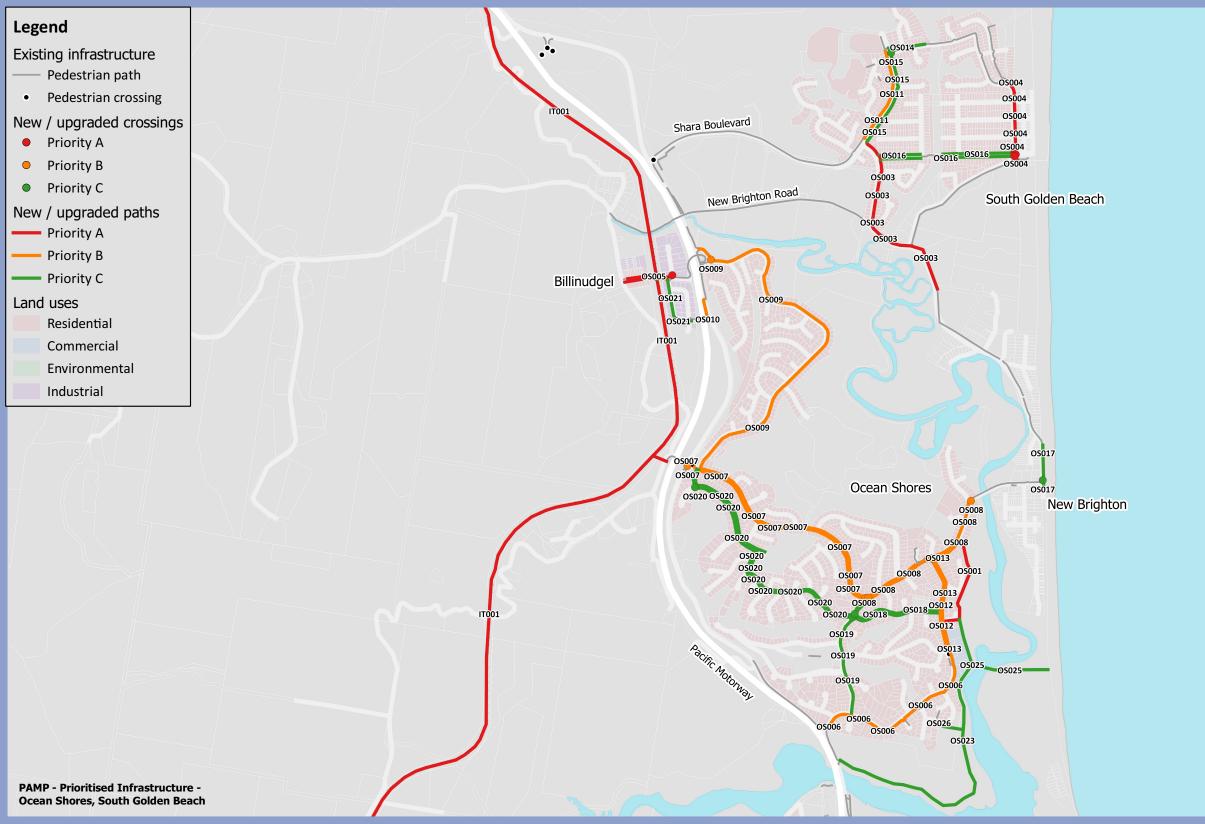

| Works<br>Package ID | Location           | Description                                                                                                                                                                                                                                                                                                                                                                                                                                                                                        | Priority | Works in Bike Plan? | Estimated Cost |
|---------------------|--------------------|----------------------------------------------------------------------------------------------------------------------------------------------------------------------------------------------------------------------------------------------------------------------------------------------------------------------------------------------------------------------------------------------------------------------------------------------------------------------------------------------------|----------|---------------------|----------------|
| OS001               | Ocean Shores et al | Construct 620m of new shared path between housing, park and Bindaree Way between Orana<br>Road and Rajah Road                                                                                                                                                                                                                                                                                                                                                                                      | А        | Yes                 | \$371,400      |
| OS003               | Ocean Shores et al | Construct 475m of new shared path (including bridge) on eastern side of Kolora Way/northern<br>side of New Brighton Road between Larelar Court and Redgate Road. Upgrade 330m of existing<br>footpath to shared path on eastern side of Kolora Way between Shara Boulevard and Larelar<br>Court. Upgrade 330m of existing shared path on northern side of New Brighton Road east from<br>Redgate Road                                                                                              | A        | Yes                 | \$1,374,800    |
| OS004               | Ocean Shores et al | Construct 380m of new shared path on eastern side of Rangal Road/Beach Avenue between<br>Rangal Road and Redgate Road. Construct new crossing on northern, eastern and southern legs of<br>Beach Avenue/Helen Street intersection                                                                                                                                                                                                                                                                  | A        | Yes                 | \$289,200      |
| OS005               | Ocean Shores et al | Construct 205m of new footpath on southern side of Wilfred Street between Bonanza Drive and<br>Brunswick Street and 175m on northern side between multi use corridor and Brunswick Street.<br>Construct 10m of new shared path on northern side of Wilfred Street east from multi use<br>corridor. Upgrade 90m of existing footpath to shared path on northern side of Wilfred Street<br>west from Mogo Place. Construct new crossing on northern leg of Wilfred Street/Mogo Place<br>intersection | A        | Partial             | \$201,840      |
| OS006               | Ocean Shores et al | Upgrade 805m of existing footpath to shared path on southern side of Rajah Road between<br>Brunswick Valley Way and Miram Place. Upgrade 255m of existing footpath to shared path on<br>eastern side of Rajah Road north of Miram Place                                                                                                                                                                                                                                                            | В        | Yes                 | \$528,000      |
| OS007               | Ocean Shores et al | Construct 1,355m of new footpath on northern side of Orana Road between Warrambool Road<br>and Balemo Drive. Construct 1,395m of new shared path on southern side of Orana Road<br>between Warrambool Road and existing shared path north of Kuringai Way. Upgrade existing<br>crossing on southern leg of Orana Road/Brunswick Valley Way intersection                                                                                                                                            | В        | Partial             | \$1,340,880    |

| Works<br>Package ID | Location           | Description                                                                                                                                                                                                                                                                                                                                                                                                                                                                                                                                                                                                                                                                      | Priority | Works in Bike Plan? | Estimated Cost |
|---------------------|--------------------|----------------------------------------------------------------------------------------------------------------------------------------------------------------------------------------------------------------------------------------------------------------------------------------------------------------------------------------------------------------------------------------------------------------------------------------------------------------------------------------------------------------------------------------------------------------------------------------------------------------------------------------------------------------------------------|----------|---------------------|----------------|
| OS008               | Ocean Shores et al | Construct 740m of new footpath on northern side of Orana Road between Warrambool Road and<br>south of Langi Place. Construct 100m of new shared path on western side of Orana Road between<br>Wirree Drive and Langi Place and 125m of new shared path south from Langi Place. Construct<br>425m of new shared path on southern side of Orana Road between Warrambool Road and east of<br>Yengarie Way. Construct new crossing on southern, eastern and western legs of Orana<br>Road/Warrambool Road intersection. Construct new crossings on southern and western legs of<br>Orana Road/Yengarie Way intersection and northern leg of Wirree Drive/Orana Road<br>intersection. | В        | Partial             | \$695,640      |
| OS009               | Ocean Shores et al | Construct 2,350m of new shared path on eastern side of Balemo Drive between Orana Road and<br>Brunswick Valley Way (north). Construct new crossing on northern leg of Balemo Drive<br>intersection near pedestrian/cycle bridge to Billinudgel                                                                                                                                                                                                                                                                                                                                                                                                                                   | В        | Yes                 | \$1,426,200    |
| OS010               | Ocean Shores et al | Upgrade 95m of existing footpath to shared path on western side of Brunswick Valley Way north of Bonanza Drive                                                                                                                                                                                                                                                                                                                                                                                                                                                                                                                                                                   | В        | Yes                 | \$46,500       |
| OS011               | Ocean Shores et al | Construct 450m of new shared path on western side of Shara Boulevard north of Palmer Avenue.<br>Construct 120m of new shared path on western side of Shara Boulevard south of Palmer Avenue                                                                                                                                                                                                                                                                                                                                                                                                                                                                                      | В        | Yes                 | \$340,800      |
| OS012               | Ocean Shores et al | Construct 565m of new footpath on western side of Rajah Road/Yengarie Road between Yalla<br>Kool Drive and Orana Road                                                                                                                                                                                                                                                                                                                                                                                                                                                                                                                                                            | В        | No                  | \$203,400      |
| OS013               | Ocean Shores et al | Construct 565m of new shared path on southern side of Orana Road/eastern side of Yengarie<br>Way/Rajah Road from shared path to Bindaree Way. Upgrade 205m of existing footpath to<br>shared path on eastern side of Rajah Road south from Bindaree Way. Construct new crossing on<br>eastern leg of Orana Road/Wiree Drive intersection                                                                                                                                                                                                                                                                                                                                         | В        | Yes                 | \$441,600      |
| OS014               | Ocean Shores et al | Upgrade 230m of existing footpath to shared path on northern side of Kallaroo Circuit west from Shara Boulevard                                                                                                                                                                                                                                                                                                                                                                                                                                                                                                                                                                  | С        | Yes                 | \$116,000      |
| OS015               | Ocean Shores et al | Upgrade 585m of existing footpath to shared path on eastern side of Shara Boulevard between<br>Kallaroo Circuit and Kolora Way. Upgrade existing crossing on eastern leg of Shara<br>Boulevard/Kallaroo Circuit intersection                                                                                                                                                                                                                                                                                                                                                                                                                                                     | С        | Yes                 | \$321,500      |
| OS016               | Ocean Shores et al | Construct 655m of new footpath on both sides of Helen Street between Kolora Way and Beach<br>Avenue                                                                                                                                                                                                                                                                                                                                                                                                                                                                                                                                                                              | С        | No                  | \$471,240      |
| OS017               | Ocean Shores et al | Upgrade 240m of existing footpath to shared path on eastern side of The Esplanade north from Strand Avenue. Construct new crossing on northern leg of The Esplanade/Strand Avenue intersection                                                                                                                                                                                                                                                                                                                                                                                                                                                                                   | С        | Yes                 | \$111,400      |

| Works<br>Package ID | Location           | Description                                                                                                                                                                                                                                                                                                                                                                                                      | Priority | Works in Bike Plan? | Estimated Cost |
|---------------------|--------------------|------------------------------------------------------------------------------------------------------------------------------------------------------------------------------------------------------------------------------------------------------------------------------------------------------------------------------------------------------------------------------------------------------------------|----------|---------------------|----------------|
| OS018               | Ocean Shores et al | Construct 515m of new footpath on northern side and 520m on southern side of Goondooloo<br>Drive between Orana Road and Warrambool Road. Construct new crossing on northern and<br>southern leg of Warrambool Road/Goondooloo Drive intersection                                                                                                                                                                 | С        | Partial             | \$402,600      |
| OS019               | Ocean Shores et al | Construct 690m of new shared path on eastern side of Warrambool Road between Orana Road<br>and Rajah Road                                                                                                                                                                                                                                                                                                        | С        | Yes                 | \$414,600      |
| OS020               | Ocean Shores et al | Construct 1,435m of new footpath on western/southern side and 1,505m of new footpath on<br>eastern/northern side of Kuringai Way/Yamble Way/Coomburra Crescent between Orana Road<br>and Warrambool Road. Construct 125m of new footpath on western side of Warrambool<br>Crescent between Coomburra Crescent and Orana Road. Construct new crossing on western leg<br>of Yamble Drive/Kuringai Way intersection | С        | No                  | \$1,120,200    |
| OS021               | Ocean Shores et al | Construct 325m of new footpath on western/southern side of Bonanza Drive between Lucky Lane and Wilfred Street                                                                                                                                                                                                                                                                                                   | С        | No                  | \$117,000      |
| OS022               | Ocean Shores et al | Construct new crossing on Wilfred Street at multi use corridor                                                                                                                                                                                                                                                                                                                                                   | С        | Yes                 | \$30,000       |
| OS023               | Ocean Shores et al | Construct 2,010m of new shared path along Marshalls Creek between Bindaree Way and Brunswick Valley Way                                                                                                                                                                                                                                                                                                          | С        | Yes                 | \$1,207,200    |
| OS024               | Ocean Shores et al | Construct 510m of new shared path on eastern side of Tweed Valley Way and northern side of Yelgun Road between North Byron Parklands and multi use corridor                                                                                                                                                                                                                                                      | С        | Yes                 | \$307,200      |
| OS025               | Ocean Shores et al | Construct 465m of new shared path (including bridge) east from Marshalls Creek shared path (behind Ocean Shores Tavern) to beachfront                                                                                                                                                                                                                                                                            | С        | Yes                 | \$15,289,000   |
| OS026               | Ocean Shores et al | Construct 165m of new shared path between Gara Court and Marshalls Creek shared path                                                                                                                                                                                                                                                                                                                             | С        | Yes                 | \$100,200      |