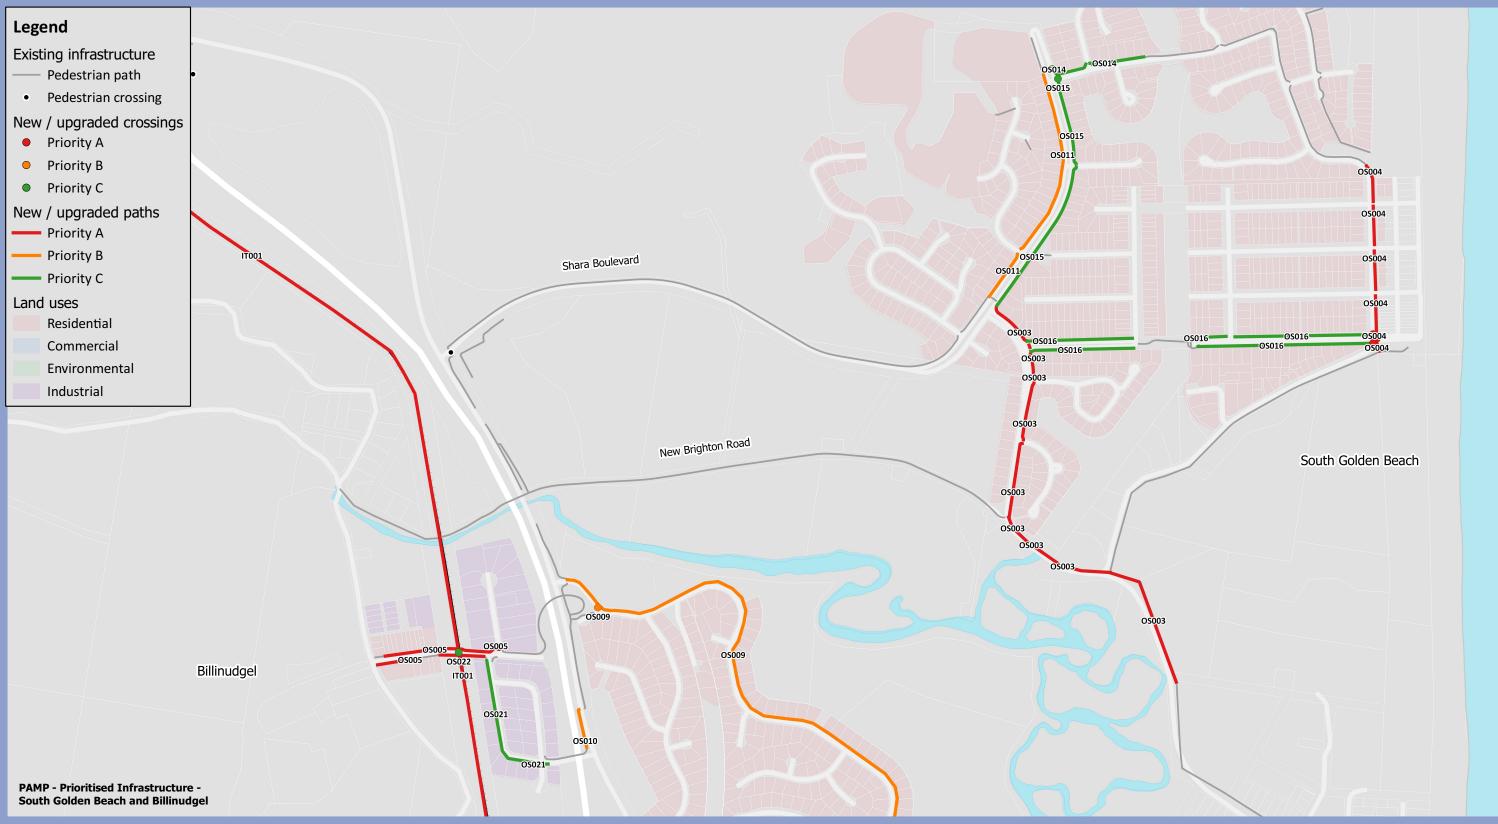

| Works<br>Package ID | Location           | Description                                                                                                                                                                                                                                                                                                                                                                                                                                                                                        | Priority | Works in Bike Plan? | Estimated Cost |
|---------------------|--------------------|----------------------------------------------------------------------------------------------------------------------------------------------------------------------------------------------------------------------------------------------------------------------------------------------------------------------------------------------------------------------------------------------------------------------------------------------------------------------------------------------------|----------|---------------------|----------------|
| OS001               | Ocean Shores et al | Construct 620m of new shared path between housing, park and Bindaree Way between Orana<br>Road and Rajah Road                                                                                                                                                                                                                                                                                                                                                                                      | А        | Yes                 | \$371,400      |
| OS003               | Ocean Shores et al | Construct 475m of new shared path (including bridge) on eastern side of Kolora Way/northern<br>side of New Brighton Road between Larelar Court and Redgate Road. Upgrade 330m of existing<br>footpath to shared path on eastern side of Kolora Way between Shara Boulevard and Larelar<br>Court. Upgrade 330m of existing shared path on northern side of New Brighton Road east from<br>Redgate Road                                                                                              | A        | Yes                 | \$1,374,800    |
| OS004               | Ocean Shores et al | Construct 380m of new shared path on eastern side of Rangal Road/Beach Avenue between<br>Rangal Road and Redgate Road. Construct new crossing on northern, eastern and southern legs of<br>Beach Avenue/Helen Street intersection                                                                                                                                                                                                                                                                  | A        | Yes                 | \$289,200      |
| OS005               | Ocean Shores et al | Construct 205m of new footpath on southern side of Wilfred Street between Bonanza Drive and<br>Brunswick Street and 175m on northern side between multi use corridor and Brunswick Street.<br>Construct 10m of new shared path on northern side of Wilfred Street east from multi use<br>corridor. Upgrade 90m of existing footpath to shared path on northern side of Wilfred Street<br>west from Mogo Place. Construct new crossing on northern leg of Wilfred Street/Mogo Place<br>intersection | A        | Partial             | \$201,840      |
| OS006               | Ocean Shores et al | Upgrade 805m of existing footpath to shared path on southern side of Rajah Road between<br>Brunswick Valley Way and Miram Place. Upgrade 255m of existing footpath to shared path on<br>eastern side of Rajah Road north of Miram Place                                                                                                                                                                                                                                                            | В        | Yes                 | \$528,000      |
| OS007               | Ocean Shores et al | Construct 1,355m of new footpath on northern side of Orana Road between Warrambool Road<br>and Balemo Drive. Construct 1,395m of new shared path on southern side of Orana Road<br>between Warrambool Road and existing shared path north of Kuringai Way. Upgrade existing<br>crossing on southern leg of Orana Road/Brunswick Valley Way intersection                                                                                                                                            | В        | Partial             | \$1,340,880    |

| Works<br>Package ID | Location           | Description                                                                                                                                                                                                                                                                                                                                                                                                                                                                                                                                                                                                                                                                      | Priority | Works in Bike Plan? | Estimated Cost |
|---------------------|--------------------|----------------------------------------------------------------------------------------------------------------------------------------------------------------------------------------------------------------------------------------------------------------------------------------------------------------------------------------------------------------------------------------------------------------------------------------------------------------------------------------------------------------------------------------------------------------------------------------------------------------------------------------------------------------------------------|----------|---------------------|----------------|
| OS008               | Ocean Shores et al | Construct 740m of new footpath on northern side of Orana Road between Warrambool Road and<br>south of Langi Place. Construct 100m of new shared path on western side of Orana Road between<br>Wirree Drive and Langi Place and 125m of new shared path south from Langi Place. Construct<br>425m of new shared path on southern side of Orana Road between Warrambool Road and east of<br>Yengarie Way. Construct new crossing on southern, eastern and western legs of Orana<br>Road/Warrambool Road intersection. Construct new crossings on southern and western legs of<br>Orana Road/Yengarie Way intersection and northern leg of Wirree Drive/Orana Road<br>intersection. | В        | Partial             | \$695,640      |
| OS009               | Ocean Shores et al | Construct 2,350m of new shared path on eastern side of Balemo Drive between Orana Road and<br>Brunswick Valley Way (north). Construct new crossing on northern leg of Balemo Drive<br>intersection near pedestrian/cycle bridge to Billinudgel                                                                                                                                                                                                                                                                                                                                                                                                                                   | В        | Yes                 | \$1,426,200    |
| OS010               | Ocean Shores et al | Upgrade 95m of existing footpath to shared path on western side of Brunswick Valley Way north of Bonanza Drive                                                                                                                                                                                                                                                                                                                                                                                                                                                                                                                                                                   | В        | Yes                 | \$46,500       |
| OS011               | Ocean Shores et al | Construct 450m of new shared path on western side of Shara Boulevard north of Palmer Avenue.<br>Construct 120m of new shared path on western side of Shara Boulevard south of Palmer Avenue                                                                                                                                                                                                                                                                                                                                                                                                                                                                                      | В        | Yes                 | \$340,800      |
| OS012               | Ocean Shores et al | Construct 565m of new footpath on western side of Rajah Road/Yengarie Road between Yalla<br>Kool Drive and Orana Road                                                                                                                                                                                                                                                                                                                                                                                                                                                                                                                                                            | В        | No                  | \$203,400      |
| OS013               | Ocean Shores et al | Construct 565m of new shared path on southern side of Orana Road/eastern side of Yengarie<br>Way/Rajah Road from shared path to Bindaree Way. Upgrade 205m of existing footpath to<br>shared path on eastern side of Rajah Road south from Bindaree Way. Construct new crossing on<br>eastern leg of Orana Road/Wiree Drive intersection                                                                                                                                                                                                                                                                                                                                         | В        | Yes                 | \$441,600      |
| OS014               | Ocean Shores et al | Upgrade 230m of existing footpath to shared path on northern side of Kallaroo Circuit west from Shara Boulevard                                                                                                                                                                                                                                                                                                                                                                                                                                                                                                                                                                  | С        | Yes                 | \$116,000      |
| OS015               | Ocean Shores et al | Upgrade 585m of existing footpath to shared path on eastern side of Shara Boulevard between<br>Kallaroo Circuit and Kolora Way. Upgrade existing crossing on eastern leg of Shara<br>Boulevard/Kallaroo Circuit intersection                                                                                                                                                                                                                                                                                                                                                                                                                                                     | С        | Yes                 | \$321,500      |
| OS016               | Ocean Shores et al | Construct 655m of new footpath on both sides of Helen Street between Kolora Way and Beach<br>Avenue                                                                                                                                                                                                                                                                                                                                                                                                                                                                                                                                                                              | С        | No                  | \$471,240      |
| OS017               | Ocean Shores et al | Upgrade 240m of existing footpath to shared path on eastern side of The Esplanade north from Strand Avenue. Construct new crossing on northern leg of The Esplanade/Strand Avenue intersection                                                                                                                                                                                                                                                                                                                                                                                                                                                                                   | С        | Yes                 | \$111,400      |

| Works<br>Package ID | Location           | Description                                                                                                                                                                                                                                                                                                                                                                                                      | Priority | Works in Bike Plan? | Estimated Cost |
|---------------------|--------------------|------------------------------------------------------------------------------------------------------------------------------------------------------------------------------------------------------------------------------------------------------------------------------------------------------------------------------------------------------------------------------------------------------------------|----------|---------------------|----------------|
| OS018               | Ocean Shores et al | Construct 515m of new footpath on northern side and 520m on southern side of Goondooloo<br>Drive between Orana Road and Warrambool Road. Construct new crossing on northern and<br>southern leg of Warrambool Road/Goondooloo Drive intersection                                                                                                                                                                 | С        | Partial             | \$402,600      |
| OS019               | Ocean Shores et al | Construct 690m of new shared path on eastern side of Warrambool Road between Orana Road<br>and Rajah Road                                                                                                                                                                                                                                                                                                        | С        | Yes                 | \$414,600      |
| OS020               | Ocean Shores et al | Construct 1,435m of new footpath on western/southern side and 1,505m of new footpath on<br>eastern/northern side of Kuringai Way/Yamble Way/Coomburra Crescent between Orana Road<br>and Warrambool Road. Construct 125m of new footpath on western side of Warrambool<br>Crescent between Coomburra Crescent and Orana Road. Construct new crossing on western leg<br>of Yamble Drive/Kuringai Way intersection | С        | No                  | \$1,120,200    |
| OS021               | Ocean Shores et al | Construct 325m of new footpath on western/southern side of Bonanza Drive between Lucky Lane and Wilfred Street                                                                                                                                                                                                                                                                                                   | С        | No                  | \$117,000      |
| OS022               | Ocean Shores et al | Construct new crossing on Wilfred Street at multi use corridor                                                                                                                                                                                                                                                                                                                                                   | С        | Yes                 | \$30,000       |
| OS023               | Ocean Shores et al | Construct 2,010m of new shared path along Marshalls Creek between Bindaree Way and Brunswick Valley Way                                                                                                                                                                                                                                                                                                          | С        | Yes                 | \$1,207,200    |
| OS024               | Ocean Shores et al | Construct 510m of new shared path on eastern side of Tweed Valley Way and northern side of Yelgun Road between North Byron Parklands and multi use corridor                                                                                                                                                                                                                                                      | С        | Yes                 | \$307,200      |
| OS025               | Ocean Shores et al | Construct 465m of new shared path (including bridge) east from Marshalls Creek shared path (behind Ocean Shores Tavern) to beachfront                                                                                                                                                                                                                                                                            | С        | Yes                 | \$15,289,000   |
| OS026               | Ocean Shores et al | Construct 165m of new shared path between Gara Court and Marshalls Creek shared path                                                                                                                                                                                                                                                                                                                             | С        | Yes                 | \$100,200      |