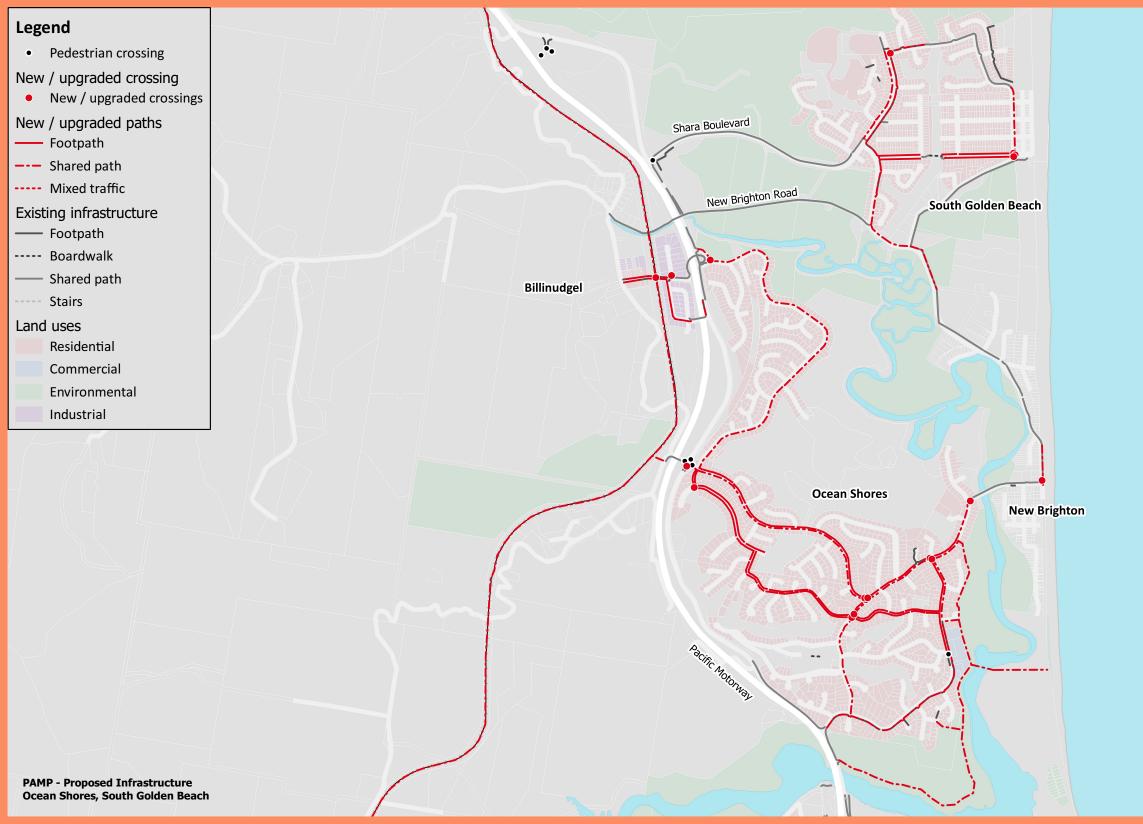

## Legend Pedestrian crossing New / upgraded crossing • New / upgraded crossings **Ocean Shores** New / upgraded paths - Footpath --- Shared path ----- Mixed traffic Existing infrastructure ----- Footpath ----- Boardwalk ----- Shared path ----- Stairs Land uses Residential Commercial Environmental Industrial ----Pacific Motorway PAMP - Proposed Infrastructure **Ocean Shores**

| Works<br>Package ID | Location           | Description                                                                                                                                                                                                                                                                                                                                                                                                                                                                                        | Priority | Works in Bike Plan? | Estimated Cost |
|---------------------|--------------------|----------------------------------------------------------------------------------------------------------------------------------------------------------------------------------------------------------------------------------------------------------------------------------------------------------------------------------------------------------------------------------------------------------------------------------------------------------------------------------------------------|----------|---------------------|----------------|
| OS001               | Ocean Shores et al | Construct 620m of new shared path between housing, park and Bindaree Way between Orana<br>Road and Rajah Road                                                                                                                                                                                                                                                                                                                                                                                      | А        | Yes                 | \$371,400      |
| OS003               | Ocean Shores et al | Construct 475m of new shared path (including bridge) on eastern side of Kolora Way/northern<br>side of New Brighton Road between Larelar Court and Redgate Road. Upgrade 330m of existing<br>footpath to shared path on eastern side of Kolora Way between Shara Boulevard and Larelar<br>Court. Upgrade 330m of existing shared path on northern side of New Brighton Road east from<br>Redgate Road                                                                                              | A        | Yes                 | \$1,374,800    |
| OS004               | Ocean Shores et al | Construct 380m of new shared path on eastern side of Rangal Road/Beach Avenue between<br>Rangal Road and Redgate Road. Construct new crossing on northern, eastern and southern legs of<br>Beach Avenue/Helen Street intersection                                                                                                                                                                                                                                                                  | A        | Yes                 | \$289,200      |
| OS005               | Ocean Shores et al | Construct 205m of new footpath on southern side of Wilfred Street between Bonanza Drive and<br>Brunswick Street and 175m on northern side between multi use corridor and Brunswick Street.<br>Construct 10m of new shared path on northern side of Wilfred Street east from multi use<br>corridor. Upgrade 90m of existing footpath to shared path on northern side of Wilfred Street<br>west from Mogo Place. Construct new crossing on northern leg of Wilfred Street/Mogo Place<br>intersection | A        | Partial             | \$201,840      |
| OS006               | Ocean Shores et al | Upgrade 805m of existing footpath to shared path on southern side of Rajah Road between<br>Brunswick Valley Way and Miram Place. Upgrade 255m of existing footpath to shared path on<br>eastern side of Rajah Road north of Miram Place                                                                                                                                                                                                                                                            | В        | Yes                 | \$528,000      |
| OS007               | Ocean Shores et al | Construct 1,355m of new footpath on northern side of Orana Road between Warrambool Road<br>and Balemo Drive. Construct 1,395m of new shared path on southern side of Orana Road<br>between Warrambool Road and existing shared path north of Kuringai Way. Upgrade existing<br>crossing on southern leg of Orana Road/Brunswick Valley Way intersection                                                                                                                                            | В        | Partial             | \$1,340,880    |

| Works<br>Package ID | Location           | Description                                                                                                                                                                                                                                                                                                                                                                                                                                                                                                                                                                                                                                                                      | Priority | Works in Bike Plan? | Estimated Cost |
|---------------------|--------------------|----------------------------------------------------------------------------------------------------------------------------------------------------------------------------------------------------------------------------------------------------------------------------------------------------------------------------------------------------------------------------------------------------------------------------------------------------------------------------------------------------------------------------------------------------------------------------------------------------------------------------------------------------------------------------------|----------|---------------------|----------------|
| OS008               | Ocean Shores et al | Construct 740m of new footpath on northern side of Orana Road between Warrambool Road and<br>south of Langi Place. Construct 100m of new shared path on western side of Orana Road between<br>Wirree Drive and Langi Place and 125m of new shared path south from Langi Place. Construct<br>425m of new shared path on southern side of Orana Road between Warrambool Road and east of<br>Yengarie Way. Construct new crossing on southern, eastern and western legs of Orana<br>Road/Warrambool Road intersection. Construct new crossings on southern and western legs of<br>Orana Road/Yengarie Way intersection and northern leg of Wirree Drive/Orana Road<br>intersection. | В        | Partial             | \$695,640      |
| OS009               | Ocean Shores et al | Construct 2,350m of new shared path on eastern side of Balemo Drive between Orana Road and<br>Brunswick Valley Way (north). Construct new crossing on northern leg of Balemo Drive<br>intersection near pedestrian/cycle bridge to Billinudgel                                                                                                                                                                                                                                                                                                                                                                                                                                   | В        | Yes                 | \$1,426,200    |
| OS010               | Ocean Shores et al | Upgrade 95m of existing footpath to shared path on western side of Brunswick Valley Way north of Bonanza Drive                                                                                                                                                                                                                                                                                                                                                                                                                                                                                                                                                                   | В        | Yes                 | \$46,500       |
| OS011               | Ocean Shores et al | Construct 450m of new shared path on western side of Shara Boulevard north of Palmer Avenue.<br>Construct 120m of new shared path on western side of Shara Boulevard south of Palmer Avenue                                                                                                                                                                                                                                                                                                                                                                                                                                                                                      | В        | Yes                 | \$340,800      |
| OS012               | Ocean Shores et al | Construct 565m of new footpath on western side of Rajah Road/Yengarie Road between Yalla<br>Kool Drive and Orana Road                                                                                                                                                                                                                                                                                                                                                                                                                                                                                                                                                            | В        | No                  | \$203,400      |
| OS013               | Ocean Shores et al | Construct 565m of new shared path on southern side of Orana Road/eastern side of Yengarie<br>Way/Rajah Road from shared path to Bindaree Way. Upgrade 205m of existing footpath to<br>shared path on eastern side of Rajah Road south from Bindaree Way. Construct new crossing on<br>eastern leg of Orana Road/Wiree Drive intersection                                                                                                                                                                                                                                                                                                                                         | В        | Yes                 | \$441,600      |
| OS014               | Ocean Shores et al | Upgrade 230m of existing footpath to shared path on northern side of Kallaroo Circuit west from Shara Boulevard                                                                                                                                                                                                                                                                                                                                                                                                                                                                                                                                                                  | С        | Yes                 | \$116,000      |
| OS015               | Ocean Shores et al | Upgrade 585m of existing footpath to shared path on eastern side of Shara Boulevard between<br>Kallaroo Circuit and Kolora Way. Upgrade existing crossing on eastern leg of Shara<br>Boulevard/Kallaroo Circuit intersection                                                                                                                                                                                                                                                                                                                                                                                                                                                     | С        | Yes                 | \$321,500      |
| OS016               | Ocean Shores et al | Construct 655m of new footpath on both sides of Helen Street between Kolora Way and Beach<br>Avenue                                                                                                                                                                                                                                                                                                                                                                                                                                                                                                                                                                              | С        | No                  | \$471,240      |
| OS017               | Ocean Shores et al | Upgrade 240m of existing footpath to shared path on eastern side of The Esplanade north from Strand Avenue. Construct new crossing on northern leg of The Esplanade/Strand Avenue intersection                                                                                                                                                                                                                                                                                                                                                                                                                                                                                   | С        | Yes                 | \$111,400      |

| Works<br>Package ID | Location           | Description                                                                                                                                                                                                                                                                                                                                                                                                      | Priority | Works in Bike Plan? | Estimated Cost |
|---------------------|--------------------|------------------------------------------------------------------------------------------------------------------------------------------------------------------------------------------------------------------------------------------------------------------------------------------------------------------------------------------------------------------------------------------------------------------|----------|---------------------|----------------|
| OS018               | Ocean Shores et al | Construct 515m of new footpath on northern side and 520m on southern side of Goondooloo<br>Drive between Orana Road and Warrambool Road. Construct new crossing on northern and<br>southern leg of Warrambool Road/Goondooloo Drive intersection                                                                                                                                                                 | С        | Partial             | \$402,600      |
| OS019               | Ocean Shores et al | Construct 690m of new shared path on eastern side of Warrambool Road between Orana Road<br>and Rajah Road                                                                                                                                                                                                                                                                                                        | С        | Yes                 | \$414,600      |
| OS020               | Ocean Shores et al | Construct 1,435m of new footpath on western/southern side and 1,505m of new footpath on<br>eastern/northern side of Kuringai Way/Yamble Way/Coomburra Crescent between Orana Road<br>and Warrambool Road. Construct 125m of new footpath on western side of Warrambool<br>Crescent between Coomburra Crescent and Orana Road. Construct new crossing on western leg<br>of Yamble Drive/Kuringai Way intersection | С        | No                  | \$1,120,200    |
| OS021               | Ocean Shores et al | Construct 325m of new footpath on western/southern side of Bonanza Drive between Lucky Lane and Wilfred Street                                                                                                                                                                                                                                                                                                   | С        | No                  | \$117,000      |
| OS022               | Ocean Shores et al | Construct new crossing on Wilfred Street at multi use corridor                                                                                                                                                                                                                                                                                                                                                   | С        | Yes                 | \$30,000       |
| OS023               | Ocean Shores et al | Construct 2,010m of new shared path along Marshalls Creek between Bindaree Way and Brunswick Valley Way                                                                                                                                                                                                                                                                                                          | С        | Yes                 | \$1,207,200    |
| OS024               | Ocean Shores et al | Construct 510m of new shared path on eastern side of Tweed Valley Way and northern side of Yelgun Road between North Byron Parklands and multi use corridor                                                                                                                                                                                                                                                      | С        | Yes                 | \$307,200      |
| OS025               | Ocean Shores et al | Construct 465m of new shared path (including bridge) east from Marshalls Creek shared path (behind Ocean Shores Tavern) to beachfront                                                                                                                                                                                                                                                                            | С        | Yes                 | \$15,289,000   |
| OS026               | Ocean Shores et al | Construct 165m of new shared path between Gara Court and Marshalls Creek shared path                                                                                                                                                                                                                                                                                                                             | С        | Yes                 | \$100,200      |