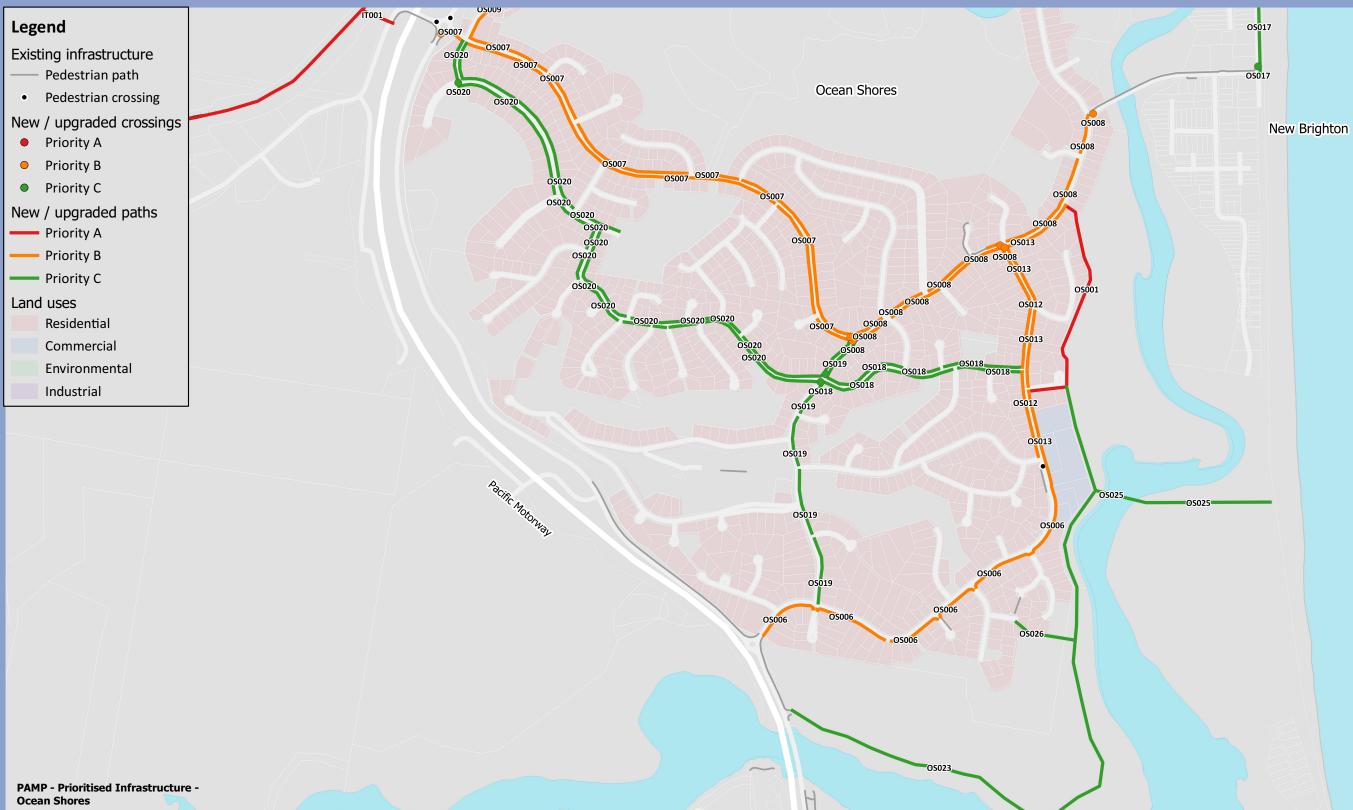

| Works<br>Package ID | Location           | Description                                                                                                                                                                                                                                                                                                                                                                                                                                                                                        | Priority | Works in Bike Plan? | Estimated Cost |
|---------------------|--------------------|----------------------------------------------------------------------------------------------------------------------------------------------------------------------------------------------------------------------------------------------------------------------------------------------------------------------------------------------------------------------------------------------------------------------------------------------------------------------------------------------------|----------|---------------------|----------------|
| OS001               | Ocean Shores et al | Construct 620m of new shared path between housing, park and Bindaree Way between Orana<br>Road and Rajah Road                                                                                                                                                                                                                                                                                                                                                                                      | А        | Yes                 | \$371,400      |
| OS003               | Ocean Shores et al | Construct 475m of new shared path (including bridge) on eastern side of Kolora Way/northern<br>side of New Brighton Road between Larelar Court and Redgate Road. Upgrade 330m of existing<br>footpath to shared path on eastern side of Kolora Way between Shara Boulevard and Larelar<br>Court. Upgrade 330m of existing shared path on northern side of New Brighton Road east from<br>Redgate Road                                                                                              | A        | Yes                 | \$1,374,800    |
| OS004               | Ocean Shores et al | Construct 380m of new shared path on eastern side of Rangal Road/Beach Avenue between<br>Rangal Road and Redgate Road. Construct new crossing on northern, eastern and southern legs of<br>Beach Avenue/Helen Street intersection                                                                                                                                                                                                                                                                  | A        | Yes                 | \$289,200      |
| OS005               | Ocean Shores et al | Construct 205m of new footpath on southern side of Wilfred Street between Bonanza Drive and<br>Brunswick Street and 175m on northern side between multi use corridor and Brunswick Street.<br>Construct 10m of new shared path on northern side of Wilfred Street east from multi use<br>corridor. Upgrade 90m of existing footpath to shared path on northern side of Wilfred Street<br>west from Mogo Place. Construct new crossing on northern leg of Wilfred Street/Mogo Place<br>intersection | A        | Partial             | \$201,840      |
| OS006               | Ocean Shores et al | Upgrade 805m of existing footpath to shared path on southern side of Rajah Road between<br>Brunswick Valley Way and Miram Place. Upgrade 255m of existing footpath to shared path on<br>eastern side of Rajah Road north of Miram Place                                                                                                                                                                                                                                                            | В        | Yes                 | \$528,000      |
| OS007               | Ocean Shores et al | Construct 1,355m of new footpath on northern side of Orana Road between Warrambool Road<br>and Balemo Drive. Construct 1,395m of new shared path on southern side of Orana Road<br>between Warrambool Road and existing shared path north of Kuringai Way. Upgrade existing<br>crossing on southern leg of Orana Road/Brunswick Valley Way intersection                                                                                                                                            | В        | Partial             | \$1,340,880    |

| Works<br>Package ID | Location           | Description                                                                                                                                                                                                                                                                                                                                                                                                                                                                                                                                                                                                                                                                      | Priority | Works in Bike Plan? | Estimated Cost |
|---------------------|--------------------|----------------------------------------------------------------------------------------------------------------------------------------------------------------------------------------------------------------------------------------------------------------------------------------------------------------------------------------------------------------------------------------------------------------------------------------------------------------------------------------------------------------------------------------------------------------------------------------------------------------------------------------------------------------------------------|----------|---------------------|----------------|
| OS008               | Ocean Shores et al | Construct 740m of new footpath on northern side of Orana Road between Warrambool Road and<br>south of Langi Place. Construct 100m of new shared path on western side of Orana Road between<br>Wirree Drive and Langi Place and 125m of new shared path south from Langi Place. Construct<br>425m of new shared path on southern side of Orana Road between Warrambool Road and east of<br>Yengarie Way. Construct new crossing on southern, eastern and western legs of Orana<br>Road/Warrambool Road intersection. Construct new crossings on southern and western legs of<br>Orana Road/Yengarie Way intersection and northern leg of Wirree Drive/Orana Road<br>intersection. | В        | Partial             | \$695,640      |
| OS009               | Ocean Shores et al | Construct 2,350m of new shared path on eastern side of Balemo Drive between Orana Road and<br>Brunswick Valley Way (north). Construct new crossing on northern leg of Balemo Drive<br>intersection near pedestrian/cycle bridge to Billinudgel                                                                                                                                                                                                                                                                                                                                                                                                                                   | В        | Yes                 | \$1,426,200    |
| OS010               | Ocean Shores et al | Upgrade 95m of existing footpath to shared path on western side of Brunswick Valley Way north of Bonanza Drive                                                                                                                                                                                                                                                                                                                                                                                                                                                                                                                                                                   | В        | Yes                 | \$46,500       |
| OS011               | Ocean Shores et al | Construct 450m of new shared path on western side of Shara Boulevard north of Palmer Avenue.<br>Construct 120m of new shared path on western side of Shara Boulevard south of Palmer Avenue                                                                                                                                                                                                                                                                                                                                                                                                                                                                                      | В        | Yes                 | \$340,800      |
| OS012               | Ocean Shores et al | Construct 565m of new footpath on western side of Rajah Road/Yengarie Road between Yalla<br>Kool Drive and Orana Road                                                                                                                                                                                                                                                                                                                                                                                                                                                                                                                                                            | В        | No                  | \$203,400      |
| OS013               | Ocean Shores et al | Construct 565m of new shared path on southern side of Orana Road/eastern side of Yengarie<br>Way/Rajah Road from shared path to Bindaree Way. Upgrade 205m of existing footpath to<br>shared path on eastern side of Rajah Road south from Bindaree Way. Construct new crossing on<br>eastern leg of Orana Road/Wiree Drive intersection                                                                                                                                                                                                                                                                                                                                         | В        | Yes                 | \$441,600      |
| OS014               | Ocean Shores et al | Upgrade 230m of existing footpath to shared path on northern side of Kallaroo Circuit west from Shara Boulevard                                                                                                                                                                                                                                                                                                                                                                                                                                                                                                                                                                  | С        | Yes                 | \$116,000      |
| OS015               | Ocean Shores et al | Upgrade 585m of existing footpath to shared path on eastern side of Shara Boulevard between<br>Kallaroo Circuit and Kolora Way. Upgrade existing crossing on eastern leg of Shara<br>Boulevard/Kallaroo Circuit intersection                                                                                                                                                                                                                                                                                                                                                                                                                                                     | С        | Yes                 | \$321,500      |
| OS016               | Ocean Shores et al | Construct 655m of new footpath on both sides of Helen Street between Kolora Way and Beach<br>Avenue                                                                                                                                                                                                                                                                                                                                                                                                                                                                                                                                                                              | С        | No                  | \$471,240      |
| OS017               | Ocean Shores et al | Upgrade 240m of existing footpath to shared path on eastern side of The Esplanade north from Strand Avenue. Construct new crossing on northern leg of The Esplanade/Strand Avenue intersection                                                                                                                                                                                                                                                                                                                                                                                                                                                                                   | С        | Yes                 | \$111,400      |

| Works<br>Package ID | Location           | Description                                                                                                                                                                                                                                                                                                                                                                                                      | Priority | Works in Bike Plan? | Estimated Cost |
|---------------------|--------------------|------------------------------------------------------------------------------------------------------------------------------------------------------------------------------------------------------------------------------------------------------------------------------------------------------------------------------------------------------------------------------------------------------------------|----------|---------------------|----------------|
| OS018               | Ocean Shores et al | Construct 515m of new footpath on northern side and 520m on southern side of Goondooloo<br>Drive between Orana Road and Warrambool Road. Construct new crossing on northern and<br>southern leg of Warrambool Road/Goondooloo Drive intersection                                                                                                                                                                 | С        | Partial             | \$402,600      |
| OS019               | Ocean Shores et al | Construct 690m of new shared path on eastern side of Warrambool Road between Orana Road<br>and Rajah Road                                                                                                                                                                                                                                                                                                        | С        | Yes                 | \$414,600      |
| OS020               | Ocean Shores et al | Construct 1,435m of new footpath on western/southern side and 1,505m of new footpath on<br>eastern/northern side of Kuringai Way/Yamble Way/Coomburra Crescent between Orana Road<br>and Warrambool Road. Construct 125m of new footpath on western side of Warrambool<br>Crescent between Coomburra Crescent and Orana Road. Construct new crossing on western leg<br>of Yamble Drive/Kuringai Way intersection | С        | No                  | \$1,120,200    |
| OS021               | Ocean Shores et al | Construct 325m of new footpath on western/southern side of Bonanza Drive between Lucky Lane and Wilfred Street                                                                                                                                                                                                                                                                                                   | С        | No                  | \$117,000      |
| OS022               | Ocean Shores et al | Construct new crossing on Wilfred Street at multi use corridor                                                                                                                                                                                                                                                                                                                                                   | С        | Yes                 | \$30,000       |
| OS023               | Ocean Shores et al | Construct 2,010m of new shared path along Marshalls Creek between Bindaree Way and Brunswick Valley Way                                                                                                                                                                                                                                                                                                          | С        | Yes                 | \$1,207,200    |
| OS024               | Ocean Shores et al | Construct 510m of new shared path on eastern side of Tweed Valley Way and northern side of Yelgun Road between North Byron Parklands and multi use corridor                                                                                                                                                                                                                                                      | С        | Yes                 | \$307,200      |
| OS025               | Ocean Shores et al | Construct 465m of new shared path (including bridge) east from Marshalls Creek shared path (behind Ocean Shores Tavern) to beachfront                                                                                                                                                                                                                                                                            | С        | Yes                 | \$15,289,000   |
| OS026               | Ocean Shores et al | Construct 165m of new shared path between Gara Court and Marshalls Creek shared path                                                                                                                                                                                                                                                                                                                             | С        | Yes                 | \$100,200      |