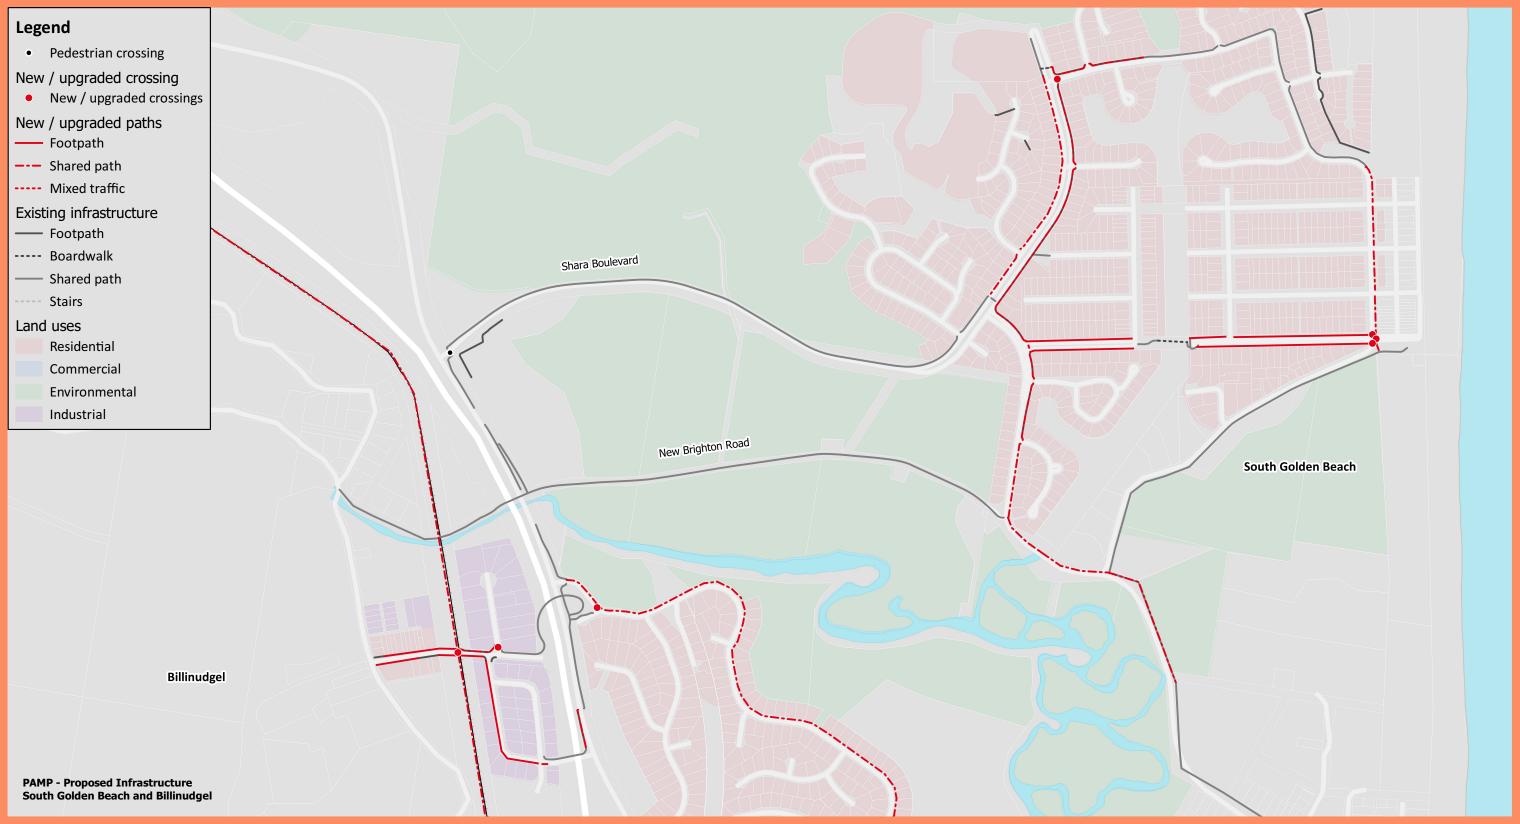

## Legend Pedestrian crossing New / upgraded crossing • New / upgraded crossings **Ocean Shores** New / upgraded paths - Footpath --- Shared path ----- Mixed traffic Existing infrastructure ----- Footpath ----- Boardwalk ----- Shared path ----- Stairs Land uses Residential Commercial Environmental Industrial ----Pacific Motorway PAMP - Proposed Infrastructure **Ocean Shores**

| Works<br>Package ID | Location           | Description                                                                                                                                                                                                                                                                                                                                                                                                                                                                                        | Priority | Works in Bike Plan? | Estimated Cost |
|---------------------|--------------------|----------------------------------------------------------------------------------------------------------------------------------------------------------------------------------------------------------------------------------------------------------------------------------------------------------------------------------------------------------------------------------------------------------------------------------------------------------------------------------------------------|----------|---------------------|----------------|
| OS001               | Ocean Shores et al | Construct 620m of new shared path between housing, park and Bindaree Way between Orana<br>Road and Rajah Road                                                                                                                                                                                                                                                                                                                                                                                      | А        | Yes                 | \$371,400      |
| OS003               | Ocean Shores et al | Construct 475m of new shared path (including bridge) on eastern side of Kolora Way/northern<br>side of New Brighton Road between Larelar Court and Redgate Road. Upgrade 330m of existing<br>footpath to shared path on eastern side of Kolora Way between Shara Boulevard and Larelar<br>Court. Upgrade 330m of existing shared path on northern side of New Brighton Road east from<br>Redgate Road                                                                                              | A        | Yes                 | \$1,374,800    |
| OS004               | Ocean Shores et al | Construct 380m of new shared path on eastern side of Rangal Road/Beach Avenue between<br>Rangal Road and Redgate Road. Construct new crossing on northern, eastern and southern legs of<br>Beach Avenue/Helen Street intersection                                                                                                                                                                                                                                                                  | A        | Yes                 | \$289,200      |
| OS005               | Ocean Shores et al | Construct 205m of new footpath on southern side of Wilfred Street between Bonanza Drive and<br>Brunswick Street and 175m on northern side between multi use corridor and Brunswick Street.<br>Construct 10m of new shared path on northern side of Wilfred Street east from multi use<br>corridor. Upgrade 90m of existing footpath to shared path on northern side of Wilfred Street<br>west from Mogo Place. Construct new crossing on northern leg of Wilfred Street/Mogo Place<br>intersection | A        | Partial             | \$201,840      |
| OS006               | Ocean Shores et al | Upgrade 805m of existing footpath to shared path on southern side of Rajah Road between<br>Brunswick Valley Way and Miram Place. Upgrade 255m of existing footpath to shared path on<br>eastern side of Rajah Road north of Miram Place                                                                                                                                                                                                                                                            | В        | Yes                 | \$528,000      |
| OS007               | Ocean Shores et al | Construct 1,355m of new footpath on northern side of Orana Road between Warrambool Road<br>and Balemo Drive. Construct 1,395m of new shared path on southern side of Orana Road<br>between Warrambool Road and existing shared path north of Kuringai Way. Upgrade existing<br>crossing on southern leg of Orana Road/Brunswick Valley Way intersection                                                                                                                                            | В        | Partial             | \$1,340,880    |

| Works<br>Package ID | Location           | Description                                                                                                                                                                                                                                                                                                                                                                                                                                                                                                                                                                                                                                                                      | Priority | Works in Bike Plan? | Estimated Cost |
|---------------------|--------------------|----------------------------------------------------------------------------------------------------------------------------------------------------------------------------------------------------------------------------------------------------------------------------------------------------------------------------------------------------------------------------------------------------------------------------------------------------------------------------------------------------------------------------------------------------------------------------------------------------------------------------------------------------------------------------------|----------|---------------------|----------------|
| OS008               | Ocean Shores et al | Construct 740m of new footpath on northern side of Orana Road between Warrambool Road and<br>south of Langi Place. Construct 100m of new shared path on western side of Orana Road between<br>Wirree Drive and Langi Place and 125m of new shared path south from Langi Place. Construct<br>425m of new shared path on southern side of Orana Road between Warrambool Road and east of<br>Yengarie Way. Construct new crossing on southern, eastern and western legs of Orana<br>Road/Warrambool Road intersection. Construct new crossings on southern and western legs of<br>Orana Road/Yengarie Way intersection and northern leg of Wirree Drive/Orana Road<br>intersection. | В        | Partial             | \$695,640      |
| OS009               | Ocean Shores et al | Construct 2,350m of new shared path on eastern side of Balemo Drive between Orana Road and<br>Brunswick Valley Way (north). Construct new crossing on northern leg of Balemo Drive<br>intersection near pedestrian/cycle bridge to Billinudgel                                                                                                                                                                                                                                                                                                                                                                                                                                   | В        | Yes                 | \$1,426,200    |
| OS010               | Ocean Shores et al | Upgrade 95m of existing footpath to shared path on western side of Brunswick Valley Way north of Bonanza Drive                                                                                                                                                                                                                                                                                                                                                                                                                                                                                                                                                                   | В        | Yes                 | \$46,500       |
| OS011               | Ocean Shores et al | Construct 450m of new shared path on western side of Shara Boulevard north of Palmer Avenue.<br>Construct 120m of new shared path on western side of Shara Boulevard south of Palmer Avenue                                                                                                                                                                                                                                                                                                                                                                                                                                                                                      | В        | Yes                 | \$340,800      |
| OS012               | Ocean Shores et al | Construct 565m of new footpath on western side of Rajah Road/Yengarie Road between Yalla<br>Kool Drive and Orana Road                                                                                                                                                                                                                                                                                                                                                                                                                                                                                                                                                            | В        | No                  | \$203,400      |
| OS013               | Ocean Shores et al | Construct 565m of new shared path on southern side of Orana Road/eastern side of Yengarie<br>Way/Rajah Road from shared path to Bindaree Way. Upgrade 205m of existing footpath to<br>shared path on eastern side of Rajah Road south from Bindaree Way. Construct new crossing on<br>eastern leg of Orana Road/Wiree Drive intersection                                                                                                                                                                                                                                                                                                                                         | В        | Yes                 | \$441,600      |
| OS014               | Ocean Shores et al | Upgrade 230m of existing footpath to shared path on northern side of Kallaroo Circuit west from Shara Boulevard                                                                                                                                                                                                                                                                                                                                                                                                                                                                                                                                                                  | С        | Yes                 | \$116,000      |
| OS015               | Ocean Shores et al | Upgrade 585m of existing footpath to shared path on eastern side of Shara Boulevard between<br>Kallaroo Circuit and Kolora Way. Upgrade existing crossing on eastern leg of Shara<br>Boulevard/Kallaroo Circuit intersection                                                                                                                                                                                                                                                                                                                                                                                                                                                     | С        | Yes                 | \$321,500      |
| OS016               | Ocean Shores et al | Construct 655m of new footpath on both sides of Helen Street between Kolora Way and Beach<br>Avenue                                                                                                                                                                                                                                                                                                                                                                                                                                                                                                                                                                              | С        | No                  | \$471,240      |
| OS017               | Ocean Shores et al | Upgrade 240m of existing footpath to shared path on eastern side of The Esplanade north from Strand Avenue. Construct new crossing on northern leg of The Esplanade/Strand Avenue intersection                                                                                                                                                                                                                                                                                                                                                                                                                                                                                   | С        | Yes                 | \$111,400      |

| Works<br>Package ID | Location           | Description                                                                                                                                                                                                                                                                                                                                                                                                      | Priority | Works in Bike Plan? | Estimated Cost |
|---------------------|--------------------|------------------------------------------------------------------------------------------------------------------------------------------------------------------------------------------------------------------------------------------------------------------------------------------------------------------------------------------------------------------------------------------------------------------|----------|---------------------|----------------|
| OS018               | Ocean Shores et al | Construct 515m of new footpath on northern side and 520m on southern side of Goondooloo<br>Drive between Orana Road and Warrambool Road. Construct new crossing on northern and<br>southern leg of Warrambool Road/Goondooloo Drive intersection                                                                                                                                                                 | С        | Partial             | \$402,600      |
| OS019               | Ocean Shores et al | Construct 690m of new shared path on eastern side of Warrambool Road between Orana Road<br>and Rajah Road                                                                                                                                                                                                                                                                                                        | С        | Yes                 | \$414,600      |
| OS020               | Ocean Shores et al | Construct 1,435m of new footpath on western/southern side and 1,505m of new footpath on<br>eastern/northern side of Kuringai Way/Yamble Way/Coomburra Crescent between Orana Road<br>and Warrambool Road. Construct 125m of new footpath on western side of Warrambool<br>Crescent between Coomburra Crescent and Orana Road. Construct new crossing on western leg<br>of Yamble Drive/Kuringai Way intersection | С        | No                  | \$1,120,200    |
| OS021               | Ocean Shores et al | Construct 325m of new footpath on western/southern side of Bonanza Drive between Lucky Lane and Wilfred Street                                                                                                                                                                                                                                                                                                   | С        | No                  | \$117,000      |
| OS022               | Ocean Shores et al | Construct new crossing on Wilfred Street at multi use corridor                                                                                                                                                                                                                                                                                                                                                   | С        | Yes                 | \$30,000       |
| OS023               | Ocean Shores et al | Construct 2,010m of new shared path along Marshalls Creek between Bindaree Way and Brunswick Valley Way                                                                                                                                                                                                                                                                                                          | С        | Yes                 | \$1,207,200    |
| OS024               | Ocean Shores et al | Construct 510m of new shared path on eastern side of Tweed Valley Way and northern side of Yelgun Road between North Byron Parklands and multi use corridor                                                                                                                                                                                                                                                      | С        | Yes                 | \$307,200      |
| OS025               | Ocean Shores et al | Construct 465m of new shared path (including bridge) east from Marshalls Creek shared path (behind Ocean Shores Tavern) to beachfront                                                                                                                                                                                                                                                                            | С        | Yes                 | \$15,289,000   |
| OS026               | Ocean Shores et al | Construct 165m of new shared path between Gara Court and Marshalls Creek shared path                                                                                                                                                                                                                                                                                                                             | С        | Yes                 | \$100,200      |