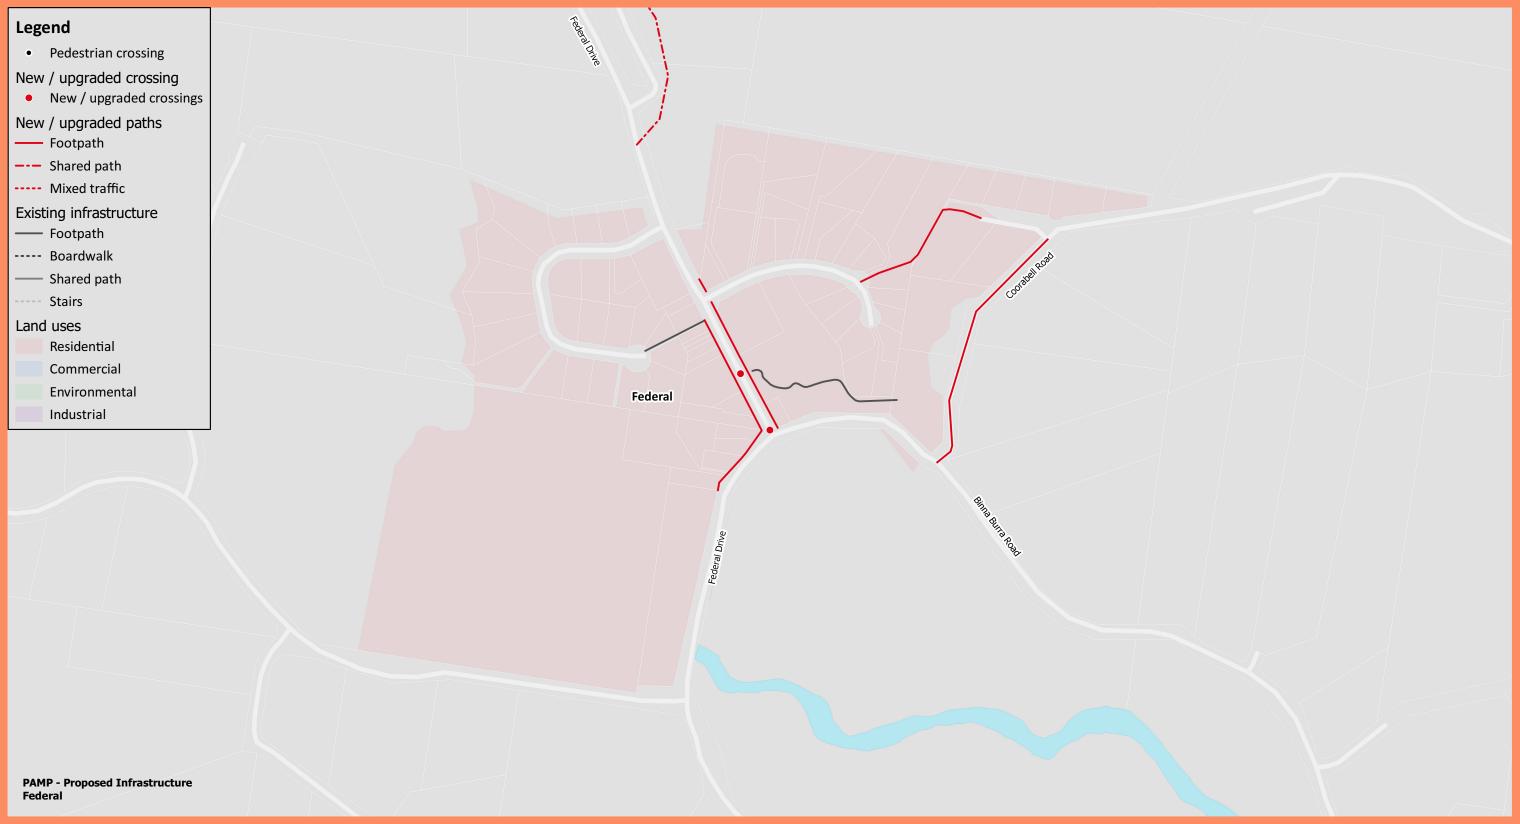

| Works<br>Package ID | Location | Description                                                                                                                                                                                                                                                                                                                                                                                                                  | Priority | Works in Bike Plan? | Estimated Cost |
|---------------------|----------|------------------------------------------------------------------------------------------------------------------------------------------------------------------------------------------------------------------------------------------------------------------------------------------------------------------------------------------------------------------------------------------------------------------------------|----------|---------------------|----------------|
| FE001               | Federal  | Construct 190m of new footpath on eastern side of Federal Drive between Binna Burra Road and Roses Road. Construct 20m of new footpath on eastern side of Federal Drive north of Roses Road. Construct 265m of new footpath on western side of Federal Drive south of existing footpath which connects to Coachwood Court. Construct new crossing on northern leg of Binna Burra Road/Federal Drive and across Federal Drive | В        | No                  | \$199,200      |
| FE002               | Federal  | Construct 205m of new footpath between Roses Road and Wean Way                                                                                                                                                                                                                                                                                                                                                               | С        | No                  | \$73,440       |
| FE003               | Federal  | Construct 350m of new footpath on Coorabell Road between Binna Burra Road and Wean Way                                                                                                                                                                                                                                                                                                                                       | С        | No                  | \$125,280      |
| FE004               | Federal  | Construct 375m of new shared path around the hill on Federal Drive                                                                                                                                                                                                                                                                                                                                                           | С        | Yes                 | \$226,200      |