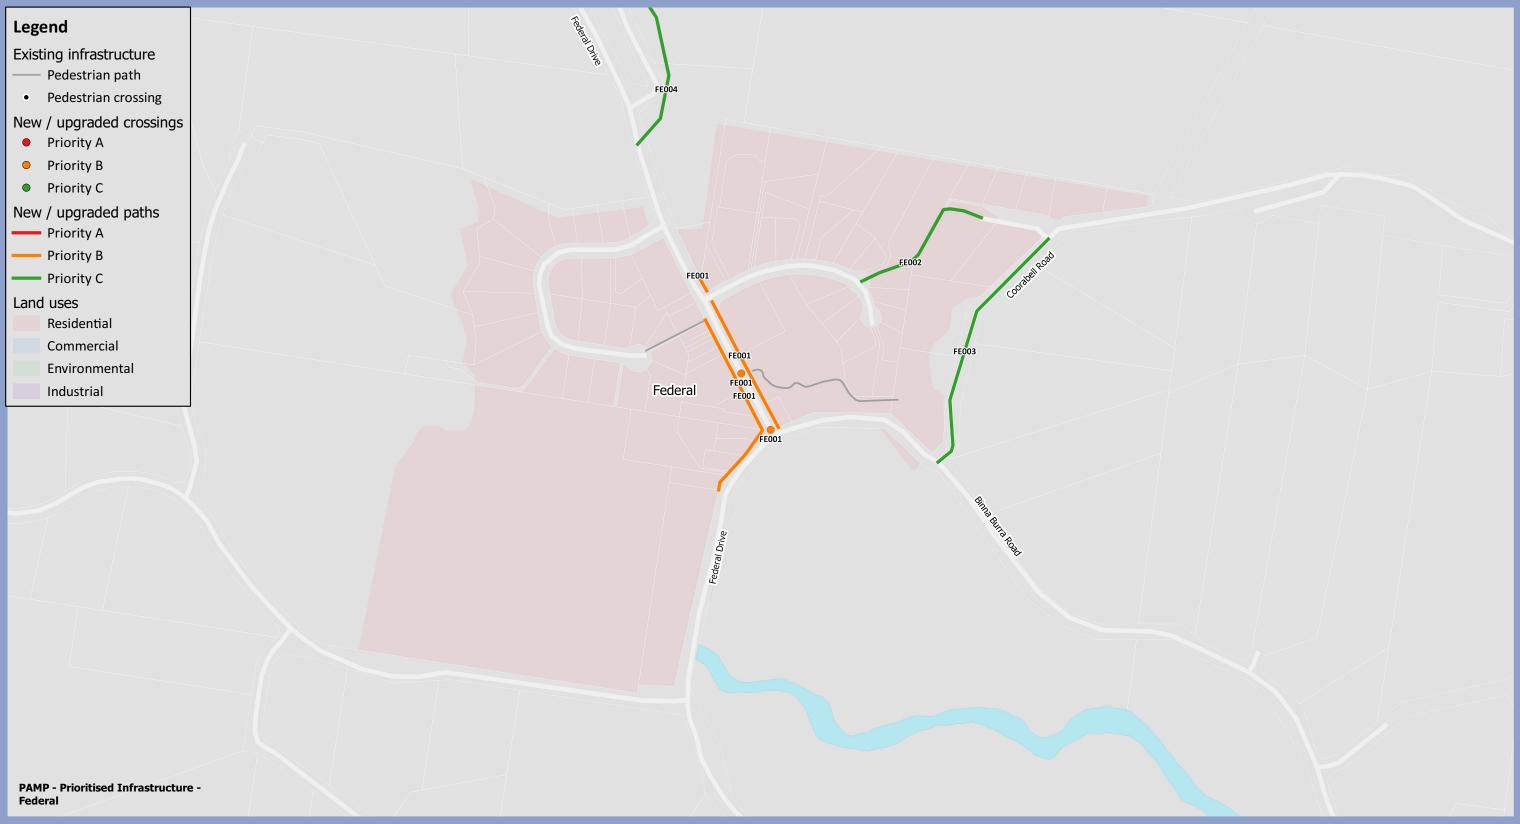

| Works<br>Package ID | Location | Description                                                                                                                                                                                                                                                                                                                                                                                                                  | Priority | Works in Bike Plan? | Estimated Cost |
|---------------------|----------|------------------------------------------------------------------------------------------------------------------------------------------------------------------------------------------------------------------------------------------------------------------------------------------------------------------------------------------------------------------------------------------------------------------------------|----------|---------------------|----------------|
| FE001               | Federal  | Construct 190m of new footpath on eastern side of Federal Drive between Binna Burra Road and Roses Road. Construct 20m of new footpath on eastern side of Federal Drive north of Roses Road. Construct 265m of new footpath on western side of Federal Drive south of existing footpath which connects to Coachwood Court. Construct new crossing on northern leg of Binna Burra Road/Federal Drive and across Federal Drive | В        | No                  | \$199,200      |
| FE002               | Federal  | Construct 205m of new footpath between Roses Road and Wean Way                                                                                                                                                                                                                                                                                                                                                               | С        | No                  | \$73,440       |
| FE003               | Federal  | Construct 350m of new footpath on Coorabell Road between Binna Burra Road and Wean Way                                                                                                                                                                                                                                                                                                                                       | С        | No                  | \$125,280      |
| FE004               | Federal  | Construct 375m of new shared path around the hill on Federal Drive                                                                                                                                                                                                                                                                                                                                                           | С        | Yes                 | \$226,200      |