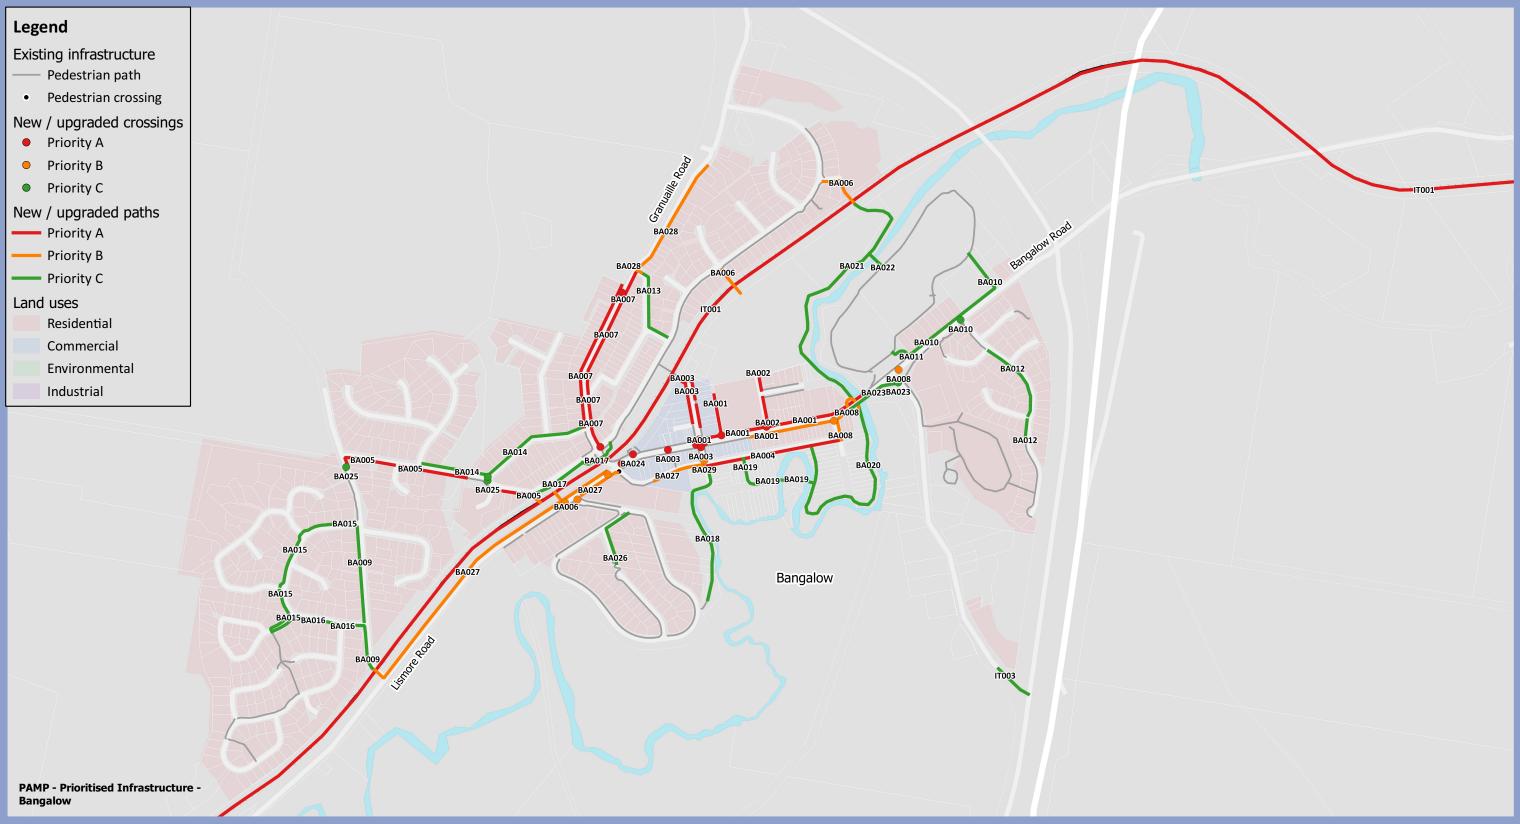

## Land uses

- Residential
- Commercial
- Environmental
- Industrial

PAMP - Proposed Infrastructure Bangalow istice and

Bangalow Road

~

8

| Works<br>Package ID | Location | Description                                                                                                                                                                                                                                                                                                                                                                                                                                                                                                                | Priority | Works in Bike Plan? | Estimated Cost |
|---------------------|----------|----------------------------------------------------------------------------------------------------------------------------------------------------------------------------------------------------------------------------------------------------------------------------------------------------------------------------------------------------------------------------------------------------------------------------------------------------------------------------------------------------------------------------|----------|---------------------|----------------|
| BA001               | Bangalow | Upgrade 380m of existing footpath to shared path on northern side of Byron Street between<br>Byron Creek and Station Street. Construct 100m of mixed traffic (shared zone) on Station Lane<br>north from Byron Street. Construct new crossings on the northern legs of the Byron<br>Street/Market Street intersection and the Byron Street/Station Street intersection                                                                                                                                                     | A        | Yes                 | \$430,000      |
| BA002               | Bangalow | Upgrade 95m of existing footpath on eastern side of Market Street                                                                                                                                                                                                                                                                                                                                                                                                                                                          | А        | No                  | \$29,100       |
| BA003               | Bangalow | Construct 145m of new footpath on eastern side of Station Street. Upgrade 95m of existing footpath on western side of Station Street. Construct new crossings on eastern and southern legs and upgrade existing crossing on the western leg of the Byron Street/Station Street intersection                                                                                                                                                                                                                                | A        | Partial             | \$141,420      |
| BA004               | Bangalow | Construct 315m of new shared path on southern side of Deacon Street between Station Street and Ashton Street                                                                                                                                                                                                                                                                                                                                                                                                               | А        | Yes                 | \$190,200      |
| BA005               | Bangalow | Construct 370m of new shared path on southern side of Raftons Road from multi use corridor access to Rifle Range Road                                                                                                                                                                                                                                                                                                                                                                                                      | А        | Yes                 | \$220,800      |
| BA006               | Bangalow | Construct 30m of new shared path on southern side of Corlis Crescent between multi use<br>corridor and Rankin Drive, 70m of new shared path from Bangalow Showgrounds to Rankin Drive,<br>25m of new shared path from multi use corridor to Bangalow Road near Robinson Street and 30m<br>of new shared path from multi use corridor to Raftons Road/Leslie Street. Construct new crossing<br>on Lismore Road near Robinson Street                                                                                         | В        | Yes                 | \$154,200      |
| BA007               | Bangalow | Upgrade 350m of existing footpath on western side of Granuaille Road north from Keith Street.<br>Upgrade 355m of existing footpath on eastern side of Granuaille Road north from Leslie Street.<br>Construct new crossing at the Granuaille Road/Leslie Street intersection and new crossing across<br>Granuaille Road                                                                                                                                                                                                     | A        | Partial             | \$266,940      |
| BA008               | Bangalow | Construct 90m of new shared path on eastern and southern sides of Ashton Street and Bangalow<br>Road north of Deacon Street. Construct 35m of new shared path on southern side of Bangalow<br>Road as underpass of Bangalow Road. Construct 35m of new shared path on northern side of<br>Bangalow Road as underpass of Bangalow Road. Construct new crossing on the southern leg of<br>the Byron Street/Ashton Street intersection and new crossing on the eastern leg of the Byron Bay<br>Road/Ballina Road intersection | В        | Partial             | \$199,500      |
| BA009               | Bangalow | Construct 225m of new shared path on western side of Rifle Range Road between Sansom Street<br>and Tristania Street. Upgrade 95m of existing footpath to shared path on western side of Rifle<br>Range Road between Tristania Street and Lismore Road                                                                                                                                                                                                                                                                      | С        | Yes                 | \$183,000      |
| BA010               | Bangalow | Construct 200m of new shared path on northern side of Bangalow Road from Blackwood Crescent<br>to existing recreational path at Bangalow sports fields. Upgrade 165m of existing footpath to<br>shared path on northern side of Bangalow Road from Blackwood Crescent to existing vehicle<br>entrance to Bangalow sports fields. Construct new crossing on western leg of Bangalow<br>Road/Blackwood Crescent intersection                                                                                                 | С        | Yes                 | \$216,400      |
| BA011               | Bangalow | Upgrade 50m of existing footpath to shared path on eastern side of existing vehicle entrance to<br>Bangalow sports fields                                                                                                                                                                                                                                                                                                                                                                                                  | С        | Yes                 | \$23,000       |

| Works<br>Package ID | Location | Description                                                                                                                                                                                                                                                                                                                                       | Priority | Works in Bike Plan? | Estimated Cost |
|---------------------|----------|---------------------------------------------------------------------------------------------------------------------------------------------------------------------------------------------------------------------------------------------------------------------------------------------------------------------------------------------------|----------|---------------------|----------------|
| BA012               | Bangalow | Construct 235m of new footpath on western side of Blackwood Crescent south from Wattle Place                                                                                                                                                                                                                                                      | С        | No                  | \$84,600       |
| BA013               | Bangalow | Construct 190m of new footpath on eastern side of Campbell Street from Granuaille Road to<br>Leslie Street                                                                                                                                                                                                                                        | С        | No                  | \$67,680       |
| BA014               | Bangalow | Construct 425m of new footpath on northern side of Keith Street/Raftons Road from Granuaille<br>Road to Palm Tree Crescent                                                                                                                                                                                                                        | С        | No                  | \$153,000      |
| BA015               | Bangalow | Upgrade 380m of existing footpath to shared path on northern/western side of Sansom Street<br>from Rifle Range Road to Tristania Street                                                                                                                                                                                                           | С        | Yes                 | \$189,500      |
| BA016               | Bangalow | Construct 240m of new shared path on southern side of Tristania Street from intersection with<br>existing path to Rifle Range Road                                                                                                                                                                                                                | С        | Yes                 | \$144,000      |
| BA017               | Bangalow | Upgrade 95m of existing footpath to shared path from proposed new shared path on southern<br>side of Leslie Street west of Granuaille Road intersection and existing footpath on Leslie Street<br>east of Granuaille Road intersection. Construct 145m of new shared path on southern side of<br>Leslie Street east from Raftons Road shared path | С        | Yes                 | \$135,600      |
| BA018               | Bangalow | Construct 360m of new shared path along Byron Creek between Deacon Street (Station Street access) and existing path from Charlotte Street                                                                                                                                                                                                         | С        | Yes                 | \$216,000      |
| BA019               | Bangalow | Construct 215m of new shared path (including two bridges) across Byron Creek between Deacon<br>Street and new shared path                                                                                                                                                                                                                         | С        | Yes                 | \$5,895,400    |
| BA020               | Bangalow | Construct 580m of new shared path along Byron Creek between Deacon Street and west of Byron<br>Creek bridge                                                                                                                                                                                                                                       | С        | Yes                 | \$348,000      |
| BA021               | Bangalow | Construct 685m of new shared path along Byron Creek between Byron Creek bridge and multi<br>use corridor                                                                                                                                                                                                                                          | С        | Yes                 | \$411,000      |
| BA022               | Bangalow | Construct 45m of new shared path (including bridge) across Byron Creek between Bangalow<br>Showgrounds and sports fields                                                                                                                                                                                                                          | С        | Yes                 | \$3,206,600    |
| BA023               | Bangalow | Construct 125m of new shared path on southern side of Bangalow Road west of Ballina Road.<br>Construct new crossing on the southern leg of the Byron Bay Road/Ballina Road intersection                                                                                                                                                           | С        | Yes                 | \$103,800      |
| BA024               | Bangalow | Construct new crossing across car park entry near Bangalow Hotel. Upgrade existing crossing on eastern leg of Lismore Road/Granuaille Road intersection                                                                                                                                                                                           | А        | No                  | \$60,000       |
| BA025               | Bangalow | Construct new crossing on Rifle Range Road south of intersection with Raftons Road. Construct new crossings on eastern and southern legs of Raftons Road/Keith Street intersection                                                                                                                                                                | С        | Partial             | \$45,000       |
| BA026               | Bangalow | Construct 150m of new footpath on southern/eastern side of Thomas Street between Charlotte Street and Meadows Close                                                                                                                                                                                                                               | С        | No                  | \$54,360       |
| BA027               | Bangalow | Construct 125m of new footpath on southern side of Deacon Street east of Station Street.<br>Construct 760m of new shared path on northern side of Lismore Road from                                                                                                                                                                               | В        | Partial             | \$596,980      |
| BA028               | Bangalow | Construct 310m of new footpath on eastern side of Granuaille Road between Granuaille Crescent<br>and end of existing footpath. Construct 10m of new shared path between Granuaille Road and<br>Campbell Street.                                                                                                                                   | В        | Partial             | \$117,600      |
| BA029               | Bangalow | Construct new crossing on northern leg of Deacon Street/Station Street intersection.                                                                                                                                                                                                                                                              | В        | Yes                 | \$15,000       |