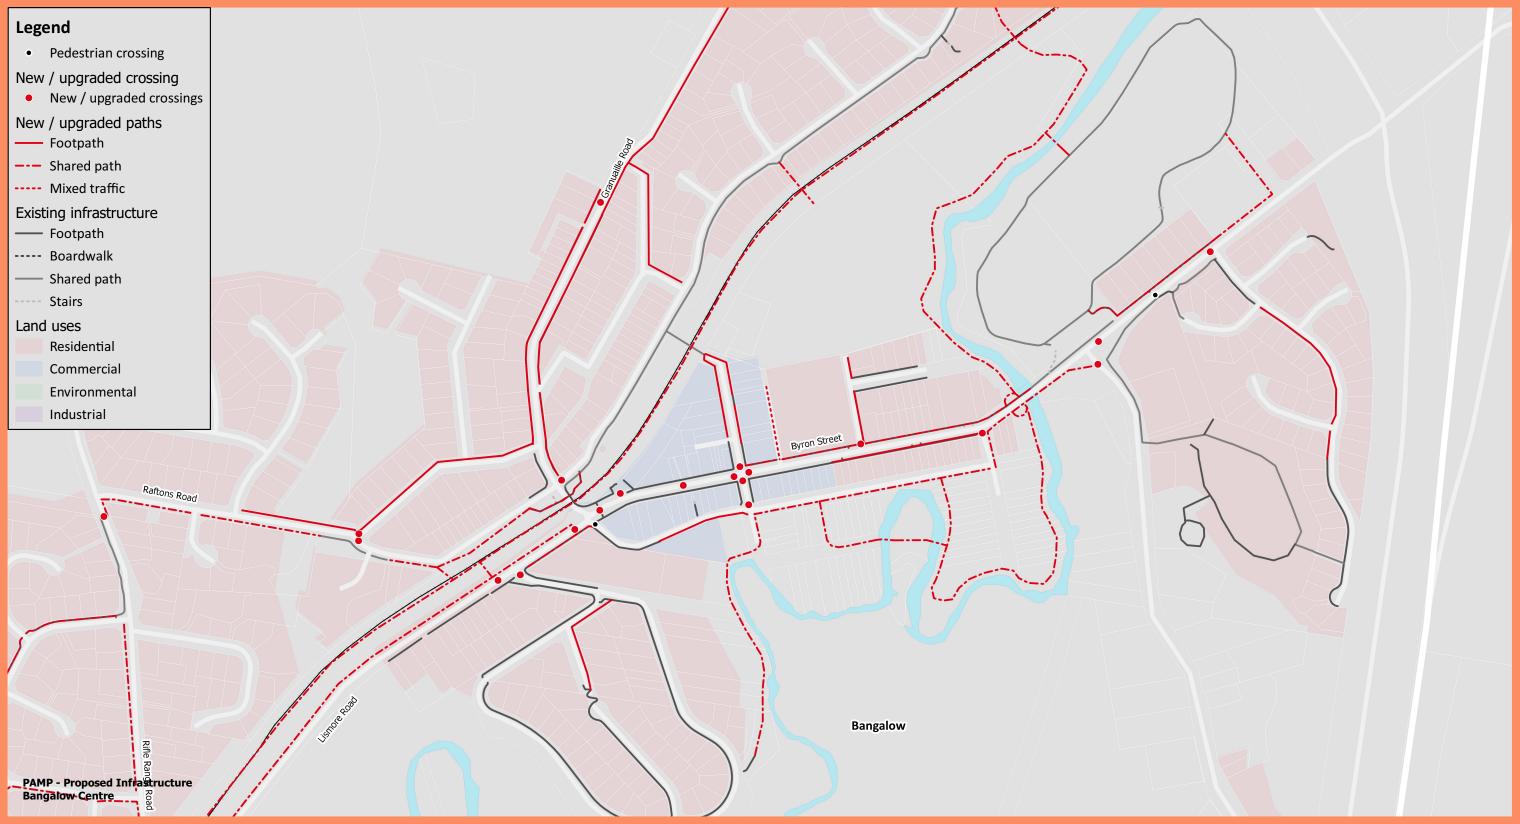

## Legend

Pedestrian crossing

New / upgraded crossing

• New / upgraded crossings

Gianualle Road

Bangalow

New / upgraded paths

- ----- Footpath
- --- Shared path
- ----- Mixed traffic

Existing infrastructure

- ----- Footpath
- ----- Boardwalk
- ----- Shared path
- ----- Stairs

## Land uses

- Residential
- Commercial
- Environmental
- Industrial

PAMP - Proposed Infrastructure Bangalow istice and

Bangalow Road

~

8

| Works<br>Package ID | Location | Description                                                                                                                                                                                                                                                                                                                                                                                                                                                                                                                | Priority | Works in Bike Plan? | Estimated Cost |
|---------------------|----------|----------------------------------------------------------------------------------------------------------------------------------------------------------------------------------------------------------------------------------------------------------------------------------------------------------------------------------------------------------------------------------------------------------------------------------------------------------------------------------------------------------------------------|----------|---------------------|----------------|
| BA001               | Bangalow | Upgrade 380m of existing footpath to shared path on northern side of Byron Street between<br>Byron Creek and Station Street. Construct 100m of mixed traffic (shared zone) on Station Lane<br>north from Byron Street. Construct new crossings on the northern legs of the Byron<br>Street/Market Street intersection and the Byron Street/Station Street intersection                                                                                                                                                     | A        | Yes                 | \$430,000      |
| BA002               | Bangalow | Upgrade 95m of existing footpath on eastern side of Market Street                                                                                                                                                                                                                                                                                                                                                                                                                                                          | А        | No                  | \$29,100       |
| BA003               | Bangalow | Construct 145m of new footpath on eastern side of Station Street. Upgrade 95m of existing footpath on western side of Station Street. Construct new crossings on eastern and southern legs and upgrade existing crossing on the western leg of the Byron Street/Station Street intersection                                                                                                                                                                                                                                | A        | Partial             | \$141,420      |
| BA004               | Bangalow | Construct 315m of new shared path on southern side of Deacon Street between Station Street and Ashton Street                                                                                                                                                                                                                                                                                                                                                                                                               | А        | Yes                 | \$190,200      |
| BA005               | Bangalow | Construct 370m of new shared path on southern side of Raftons Road from multi use corridor access to Rifle Range Road                                                                                                                                                                                                                                                                                                                                                                                                      | А        | Yes                 | \$220,800      |
| BA006               | Bangalow | Construct 30m of new shared path on southern side of Corlis Crescent between multi use<br>corridor and Rankin Drive, 70m of new shared path from Bangalow Showgrounds to Rankin Drive,<br>25m of new shared path from multi use corridor to Bangalow Road near Robinson Street and 30m<br>of new shared path from multi use corridor to Raftons Road/Leslie Street. Construct new crossing<br>on Lismore Road near Robinson Street                                                                                         | В        | Yes                 | \$154,200      |
| BA007               | Bangalow | Upgrade 350m of existing footpath on western side of Granuaille Road north from Keith Street.<br>Upgrade 355m of existing footpath on eastern side of Granuaille Road north from Leslie Street.<br>Construct new crossing at the Granuaille Road/Leslie Street intersection and new crossing across<br>Granuaille Road                                                                                                                                                                                                     | A        | Partial             | \$266,940      |
| BA008               | Bangalow | Construct 90m of new shared path on eastern and southern sides of Ashton Street and Bangalow<br>Road north of Deacon Street. Construct 35m of new shared path on southern side of Bangalow<br>Road as underpass of Bangalow Road. Construct 35m of new shared path on northern side of<br>Bangalow Road as underpass of Bangalow Road. Construct new crossing on the southern leg of<br>the Byron Street/Ashton Street intersection and new crossing on the eastern leg of the Byron Bay<br>Road/Ballina Road intersection | В        | Partial             | \$199,500      |
| BA009               | Bangalow | Construct 225m of new shared path on western side of Rifle Range Road between Sansom Street<br>and Tristania Street. Upgrade 95m of existing footpath to shared path on western side of Rifle<br>Range Road between Tristania Street and Lismore Road                                                                                                                                                                                                                                                                      | С        | Yes                 | \$183,000      |
| BA010               | Bangalow | Construct 200m of new shared path on northern side of Bangalow Road from Blackwood Crescent<br>to existing recreational path at Bangalow sports fields. Upgrade 165m of existing footpath to<br>shared path on northern side of Bangalow Road from Blackwood Crescent to existing vehicle<br>entrance to Bangalow sports fields. Construct new crossing on western leg of Bangalow<br>Road/Blackwood Crescent intersection                                                                                                 | С        | Yes                 | \$216,400      |
| BA011               | Bangalow | Upgrade 50m of existing footpath to shared path on eastern side of existing vehicle entrance to<br>Bangalow sports fields                                                                                                                                                                                                                                                                                                                                                                                                  | С        | Yes                 | \$23,000       |