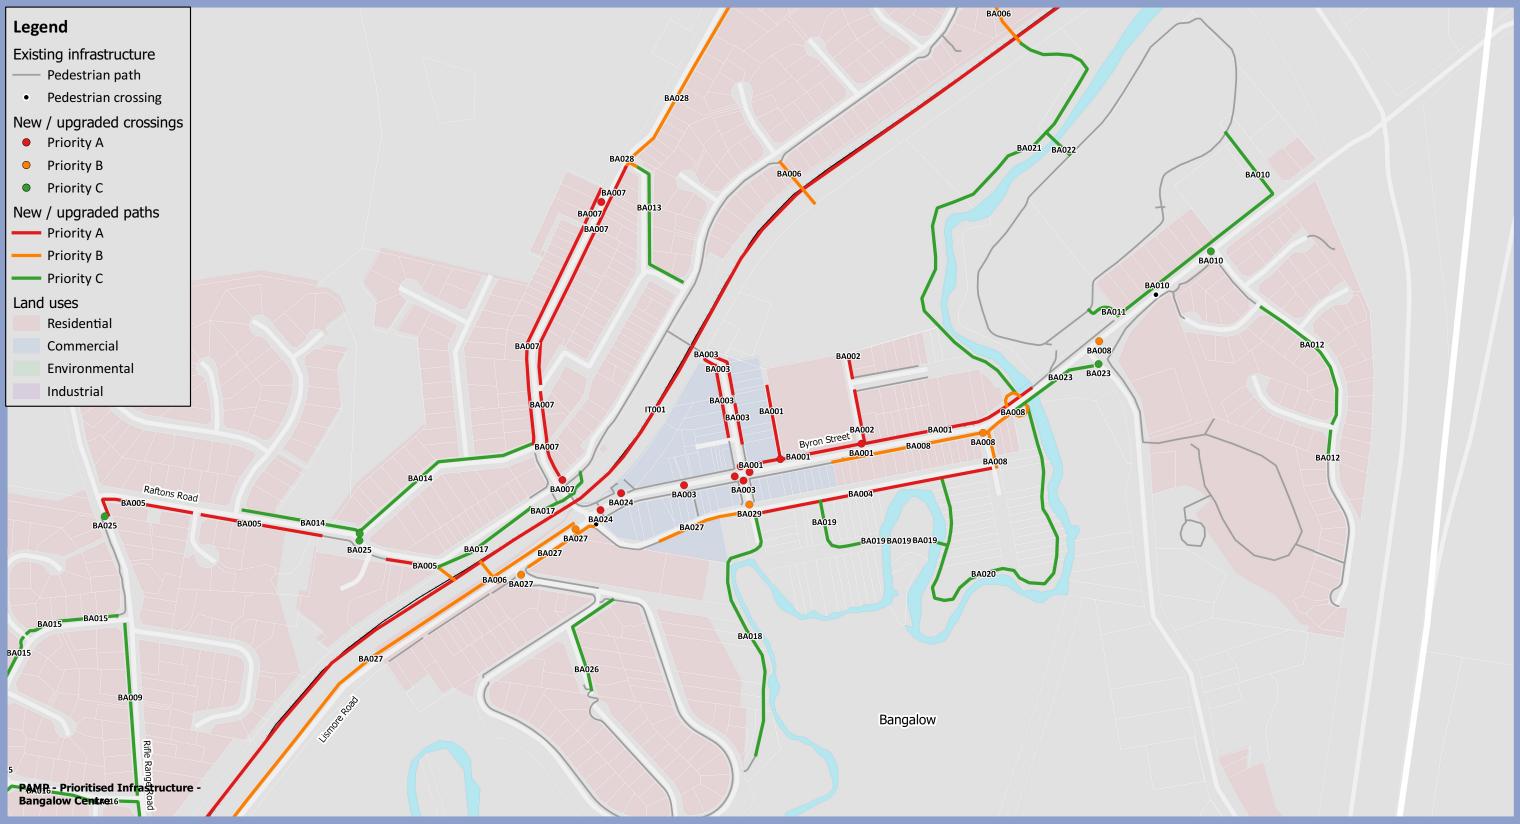

## Land uses

- Residential
- Commercial
- Environmental
- Industrial

PAMP - Proposed Infrastructure Bangalow istice and

Bangalow Road

~

8

| Works<br>Package ID | Location | Description                                                                                                                                                                                                                                                                                                                                                                                                                                                                                                                | Priority | Works in Bike Plan? | Estimated Cost |
|---------------------|----------|----------------------------------------------------------------------------------------------------------------------------------------------------------------------------------------------------------------------------------------------------------------------------------------------------------------------------------------------------------------------------------------------------------------------------------------------------------------------------------------------------------------------------|----------|---------------------|----------------|
| BA001               | Bangalow | Upgrade 380m of existing footpath to shared path on northern side of Byron Street between<br>Byron Creek and Station Street. Construct 100m of mixed traffic (shared zone) on Station Lane<br>north from Byron Street. Construct new crossings on the northern legs of the Byron<br>Street/Market Street intersection and the Byron Street/Station Street intersection                                                                                                                                                     | A        | Yes                 | \$430,000      |
| BA002               | Bangalow | Upgrade 95m of existing footpath on eastern side of Market Street                                                                                                                                                                                                                                                                                                                                                                                                                                                          | А        | No                  | \$29,100       |
| BA003               | Bangalow | Construct 145m of new footpath on eastern side of Station Street. Upgrade 95m of existing footpath on western side of Station Street. Construct new crossings on eastern and southern legs and upgrade existing crossing on the western leg of the Byron Street/Station Street intersection                                                                                                                                                                                                                                | A        | Partial             | \$141,420      |
| BA004               | Bangalow | Construct 315m of new shared path on southern side of Deacon Street between Station Street and Ashton Street                                                                                                                                                                                                                                                                                                                                                                                                               | А        | Yes                 | \$190,200      |
| BA005               | Bangalow | Construct 370m of new shared path on southern side of Raftons Road from multi use corridor access to Rifle Range Road                                                                                                                                                                                                                                                                                                                                                                                                      | А        | Yes                 | \$220,800      |
| BA006               | Bangalow | Construct 30m of new shared path on southern side of Corlis Crescent between multi use<br>corridor and Rankin Drive, 70m of new shared path from Bangalow Showgrounds to Rankin Drive,<br>25m of new shared path from multi use corridor to Bangalow Road near Robinson Street and 30m<br>of new shared path from multi use corridor to Raftons Road/Leslie Street. Construct new crossing<br>on Lismore Road near Robinson Street                                                                                         | В        | Yes                 | \$154,200      |
| BA007               | Bangalow | Upgrade 350m of existing footpath on western side of Granuaille Road north from Keith Street.<br>Upgrade 355m of existing footpath on eastern side of Granuaille Road north from Leslie Street.<br>Construct new crossing at the Granuaille Road/Leslie Street intersection and new crossing across<br>Granuaille Road                                                                                                                                                                                                     | A        | Partial             | \$266,940      |
| BA008               | Bangalow | Construct 90m of new shared path on eastern and southern sides of Ashton Street and Bangalow<br>Road north of Deacon Street. Construct 35m of new shared path on southern side of Bangalow<br>Road as underpass of Bangalow Road. Construct 35m of new shared path on northern side of<br>Bangalow Road as underpass of Bangalow Road. Construct new crossing on the southern leg of<br>the Byron Street/Ashton Street intersection and new crossing on the eastern leg of the Byron Bay<br>Road/Ballina Road intersection | В        | Partial             | \$199,500      |
| BA009               | Bangalow | Construct 225m of new shared path on western side of Rifle Range Road between Sansom Street<br>and Tristania Street. Upgrade 95m of existing footpath to shared path on western side of Rifle<br>Range Road between Tristania Street and Lismore Road                                                                                                                                                                                                                                                                      | С        | Yes                 | \$183,000      |
| BA010               | Bangalow | Construct 200m of new shared path on northern side of Bangalow Road from Blackwood Crescent<br>to existing recreational path at Bangalow sports fields. Upgrade 165m of existing footpath to<br>shared path on northern side of Bangalow Road from Blackwood Crescent to existing vehicle<br>entrance to Bangalow sports fields. Construct new crossing on western leg of Bangalow<br>Road/Blackwood Crescent intersection                                                                                                 | С        | Yes                 | \$216,400      |
| BA011               | Bangalow | Upgrade 50m of existing footpath to shared path on eastern side of existing vehicle entrance to<br>Bangalow sports fields                                                                                                                                                                                                                                                                                                                                                                                                  | С        | Yes                 | \$23,000       |

| Works<br>Package ID | Location | Description                                                                                                                                                                                                                                                                                                                                       | Priority | Works in Bike Plan? | Estimated Cost |
|---------------------|----------|---------------------------------------------------------------------------------------------------------------------------------------------------------------------------------------------------------------------------------------------------------------------------------------------------------------------------------------------------|----------|---------------------|----------------|
| BA012               | Bangalow | Construct 235m of new footpath on western side of Blackwood Crescent south from Wattle Place                                                                                                                                                                                                                                                      | С        | No                  | \$84,600       |
| BA013               | Bangalow | Construct 190m of new footpath on eastern side of Campbell Street from Granuaille Road to<br>Leslie Street                                                                                                                                                                                                                                        | С        | No                  | \$67,680       |
| BA014               | Bangalow | Construct 425m of new footpath on northern side of Keith Street/Raftons Road from Granuaille<br>Road to Palm Tree Crescent                                                                                                                                                                                                                        | С        | No                  | \$153,000      |
| BA015               | Bangalow | Upgrade 380m of existing footpath to shared path on northern/western side of Sansom Street<br>from Rifle Range Road to Tristania Street                                                                                                                                                                                                           | С        | Yes                 | \$189,500      |
| BA016               | Bangalow | Construct 240m of new shared path on southern side of Tristania Street from intersection with<br>existing path to Rifle Range Road                                                                                                                                                                                                                | С        | Yes                 | \$144,000      |
| BA017               | Bangalow | Upgrade 95m of existing footpath to shared path from proposed new shared path on southern<br>side of Leslie Street west of Granuaille Road intersection and existing footpath on Leslie Street<br>east of Granuaille Road intersection. Construct 145m of new shared path on southern side of<br>Leslie Street east from Raftons Road shared path | С        | Yes                 | \$135,600      |
| BA018               | Bangalow | Construct 360m of new shared path along Byron Creek between Deacon Street (Station Street access) and existing path from Charlotte Street                                                                                                                                                                                                         | С        | Yes                 | \$216,000      |
| BA019               | Bangalow | Construct 215m of new shared path (including two bridges) across Byron Creek between Deacon<br>Street and new shared path                                                                                                                                                                                                                         | С        | Yes                 | \$5,895,400    |
| BA020               | Bangalow | Construct 580m of new shared path along Byron Creek between Deacon Street and west of Byron<br>Creek bridge                                                                                                                                                                                                                                       | С        | Yes                 | \$348,000      |
| BA021               | Bangalow | Construct 685m of new shared path along Byron Creek between Byron Creek bridge and multi<br>use corridor                                                                                                                                                                                                                                          | С        | Yes                 | \$411,000      |
| BA022               | Bangalow | Construct 45m of new shared path (including bridge) across Byron Creek between Bangalow<br>Showgrounds and sports fields                                                                                                                                                                                                                          | С        | Yes                 | \$3,206,600    |
| BA023               | Bangalow | Construct 125m of new shared path on southern side of Bangalow Road west of Ballina Road.<br>Construct new crossing on the southern leg of the Byron Bay Road/Ballina Road intersection                                                                                                                                                           | С        | Yes                 | \$103,800      |
| BA024               | Bangalow | Construct new crossing across car park entry near Bangalow Hotel. Upgrade existing crossing on eastern leg of Lismore Road/Granuaille Road intersection                                                                                                                                                                                           | А        | No                  | \$60,000       |
| BA025               | Bangalow | Construct new crossing on Rifle Range Road south of intersection with Raftons Road. Construct new crossings on eastern and southern legs of Raftons Road/Keith Street intersection                                                                                                                                                                | С        | Partial             | \$45,000       |
| BA026               | Bangalow | Construct 150m of new footpath on southern/eastern side of Thomas Street between Charlotte Street and Meadows Close                                                                                                                                                                                                                               | С        | No                  | \$54,360       |
| BA027               | Bangalow | Construct 125m of new footpath on southern side of Deacon Street east of Station Street.<br>Construct 760m of new shared path on northern side of Lismore Road from                                                                                                                                                                               | В        | Partial             | \$596,980      |
| BA028               | Bangalow | Construct 310m of new footpath on eastern side of Granuaille Road between Granuaille Crescent<br>and end of existing footpath. Construct 10m of new shared path between Granuaille Road and<br>Campbell Street.                                                                                                                                   | В        | Partial             | \$117,600      |
| BA029               | Bangalow | Construct new crossing on northern leg of Deacon Street/Station Street intersection.                                                                                                                                                                                                                                                              | В        | Yes                 | \$15,000       |