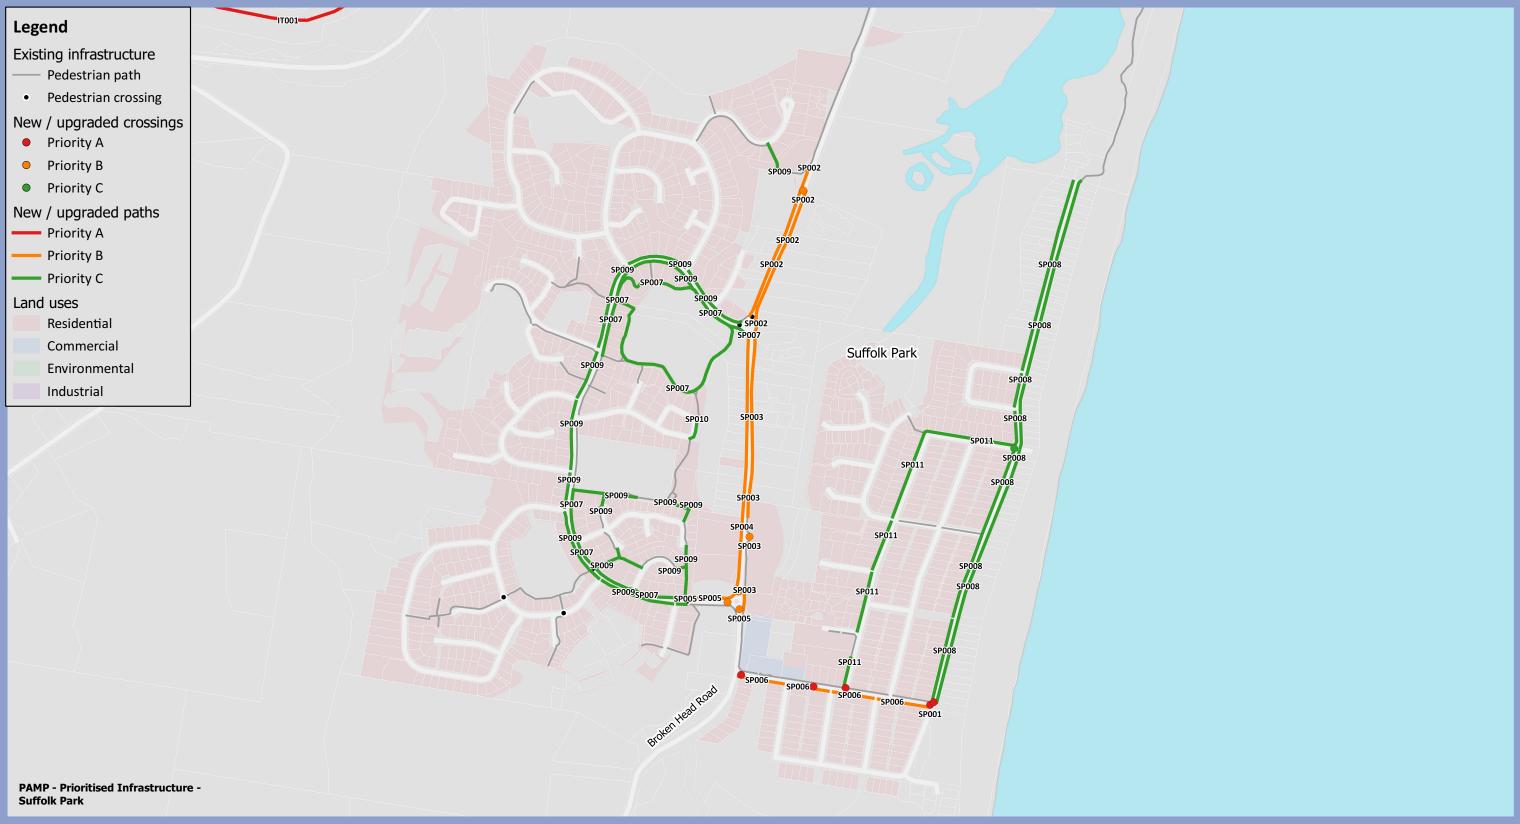

| Works<br>Package ID | Location     | Description                                                                                                                                                                                                                                                                                                                                                                                                                                                                                                                                                                                                         | Priority | Works in Bike Plan? | Estimated Cost |
|---------------------|--------------|---------------------------------------------------------------------------------------------------------------------------------------------------------------------------------------------------------------------------------------------------------------------------------------------------------------------------------------------------------------------------------------------------------------------------------------------------------------------------------------------------------------------------------------------------------------------------------------------------------------------|----------|---------------------|----------------|
| SP001               | Suffolk Park | Construct new crossing on eastern leg of Broken Head Road/Clifford Street intersection, northern leg of Clifford Street/Armstrong Street intersection, northern and western leg of Clifford Street/Alcorn Street intersection and on Clifford Street west of Bryce Street                                                                                                                                                                                                                                                                                                                                           | А        | No                  | \$75,000       |
| SP002               | Suffolk Park | Construct 60m of new shared path on western side of Broken Head Road south of existing shared path which connects to Redgum Place. Construct new crossing across Broken Head Road outside The Byron at Byron resort. Construct 325m of new footpath on western side of Broken Head Road north of Beech Drive (north) intersection. Construct 300m of new shared path on eastern side of Broken Head Road between new crossing at The Byron at Byron and Beech Drive (north) intersection. Upgrade 115m of existing footpath to shared footpath on eastern side of Broken Head Road/Beech Drive (north) intersection | В        | Partial             | \$405,540      |
| SP003               | Suffolk Park | Construct 40m of new shared path on eastern side of Broken Head Road/Beech Drive (south) intersection connecting to existing shared path. Upgrade 35m of existing footpath to shared path on eastern side of Broken Head Road north of existing shared path. Construct 350m of new shared path on eastern side of Broken Head Road between footpath upgrade at Broken Head Road/Beech Drive (north) intersection and footpath upgrade north of existing shared path. Upgrade existing crossing at the entrance to Beachbreak at Byron resort                                                                        | В        | Yes                 | \$282,500      |
| SP004               | Suffolk Park | Construct 615m of new footpath on western side of Broken Head Road between Beech Drive roundabout (north) and Beech Drive roundabout (south)                                                                                                                                                                                                                                                                                                                                                                                                                                                                        | В        | Partial             | \$251,040      |
| SP005               | Suffolk Park | Construct 30m of new shared path on northern side of Broken Head Road/Beech Drive (south) intersection east of existing footpath. Upgrade 40m of existing footpath to shared path on northern side of Beech Drive west of Broken Head Road/Beech Drive (south)intersection.  Construct 70m of new shared path on northern side of Beech Drive west of shared path upgrade.  Construct new crossings on northern, southern and western legs of Broken Head Road/Beech Drive (south) intersection                                                                                                                     | В        | Yes                 | \$136,600      |
| SP006               | Suffolk Park | Construct 415m of new footpath on southern side of Clifford Street between Broken Head Road and Alcorn Street.                                                                                                                                                                                                                                                                                                                                                                                                                                                                                                      | В        | No                  | \$149,760      |
| SP007               | Suffolk Park | Construct 550m of new shared path on eastern side of Beech Drive. Upgrade 980m of existing footpath to shared path surrounding lake                                                                                                                                                                                                                                                                                                                                                                                                                                                                                 | С        | Yes                 | \$819,500      |
| SP008               | Suffolk Park | Construct 1,285m of new footpath on eastern side and 1,230m on western side of Alcorn Street.  Construct new crossing on western leg of Alcorn Street/Wareham Street intersection                                                                                                                                                                                                                                                                                                                                                                                                                                   | С        | No                  | \$921,120      |

| Works<br>Package ID | Location     | Description                                                                                                                                                                                                                                                                                                                                                                                                                                                                                                                                                                                                                                                                                                                                                                                                                                                                                                              | Priority | Works in Bike Plan? | Estimated Cost |
|---------------------|--------------|--------------------------------------------------------------------------------------------------------------------------------------------------------------------------------------------------------------------------------------------------------------------------------------------------------------------------------------------------------------------------------------------------------------------------------------------------------------------------------------------------------------------------------------------------------------------------------------------------------------------------------------------------------------------------------------------------------------------------------------------------------------------------------------------------------------------------------------------------------------------------------------------------------------------------|----------|---------------------|----------------|
| SP009               | Suffolk Park | Upgrade 90m of existing footpath between Broken Head Road and Redgum Place. Construct 1,250m of new footpath on outer side of Beech Drive between roundabouts with Broken Head Road. Construct 245m of new footpath on inner side of Beech Drive (northern section) between existing paths. Construct 150m of new shared path east of Beech Drive to existing paths parallel to Pepperbush Street. Construct 65m of new shared path east of existing paths parallel to Pepperbush Street. Upgrade 30m of existing footpath to shared path from Lasiandra Close north to proposed shared path. Upgrade 30m of existing footpath to shared path from Pepperbush Street north to proposed shared path. Upgrade 140m of existing footpath to shared path between Beech Drive, Silky Oak Court and Tamarind Court. Upgrade 150m of existing footpath to shared path between Pepperbush Street, Tamarind Court and Beech Drive | С        | Partial             | \$881,200      |
| SP010               | Suffolk Park | Construct 55m of new shared path on eastern side of Dehnga Place between existing shared paths                                                                                                                                                                                                                                                                                                                                                                                                                                                                                                                                                                                                                                                                                                                                                                                                                           | С        | Yes                 | \$31,800       |
| SP011               | Suffolk Park | Construct 550m of new footpath on western side of Armstrong Street between Clifford Street and Wareham Street. Construct 220m of new footpath on northern side of Wareham Street between Armstrong Street and Alcorn Street                                                                                                                                                                                                                                                                                                                                                                                                                                                                                                                                                                                                                                                                                              | С        | No                  | \$276,120      |