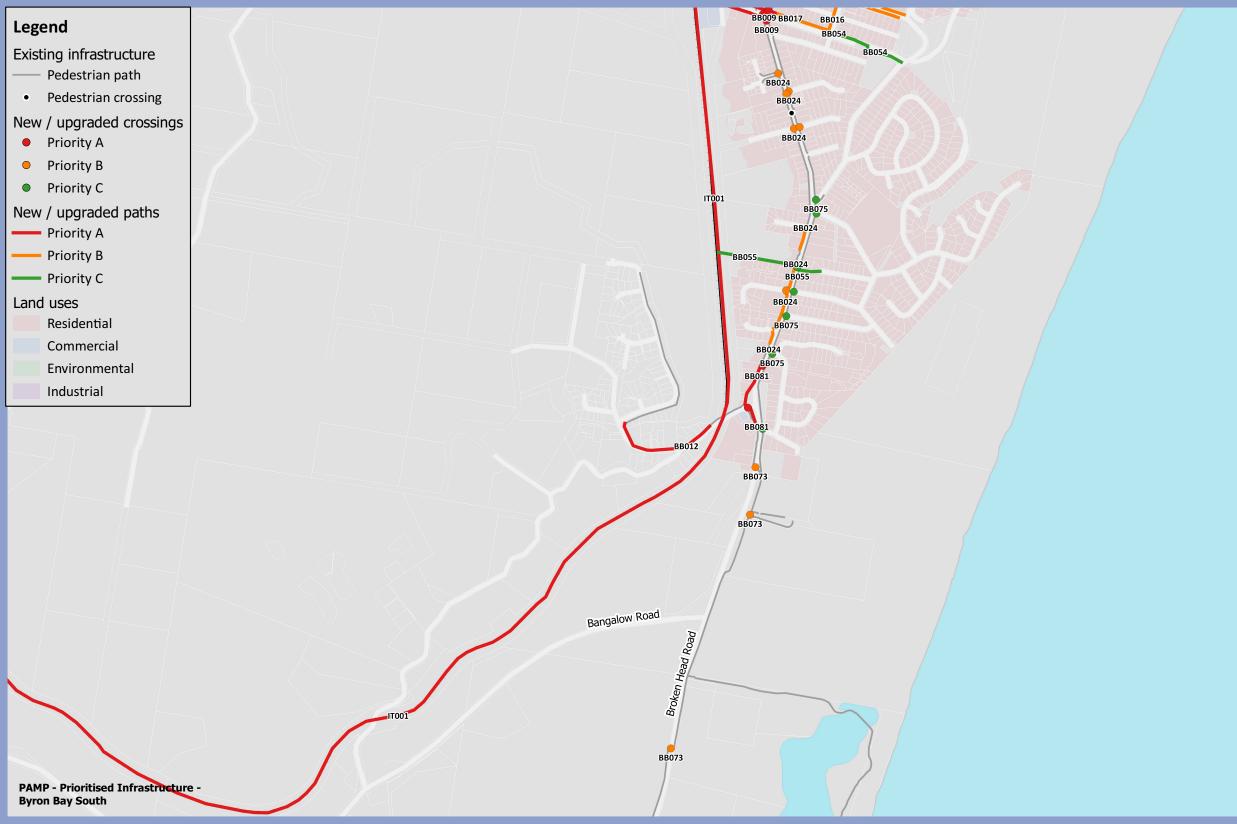

## Legend

Pedestrian crossing

New / upgraded crossing

• New / upgraded crossings

New / upgraded paths

- Footpath
- --- Shared path
- ----- Mixed traffic

Existing infrastructure

- ----- Footpath
- ----- Boardwalk

----- Shared path

----- Stairs

## Land uses

Residential

Commercial

Environmental

Industrial

Bangalow Road

Broken

Roc

| Works<br>Package ID | Location        | Description                                                                                                                                                                                                                                                                                                                                                                                                                                                                                                                                             | Priority | Works in Bike Plan? | Estimated Cost |
|---------------------|-----------------|---------------------------------------------------------------------------------------------------------------------------------------------------------------------------------------------------------------------------------------------------------------------------------------------------------------------------------------------------------------------------------------------------------------------------------------------------------------------------------------------------------------------------------------------------------|----------|---------------------|----------------|
| BB012               | Byron Bay South | Upgrade 375m of existing footpath to shared path and construct 25m of new shared path on northern side of Old Bangalow Road/Cemetery Road from Lilli Pilli Drive to existing path near multi use corridor                                                                                                                                                                                                                                                                                                                                               | A        | Yes                 | \$188,000      |
| BB024               | Byron Bay South | Construct 65m of new footpath on western side of Bangalow Road south of Cumbebin Park.<br>Construct 265m of new footpath on western side of Bangalow Road between existing footpath<br>north of Oakland Court and existing footpath south of Blackbutt Place. Construct new crossings<br>on western side of Bangalow Road at Constellation Close, Keats Street and Oakland Court.<br>Construct new crossings on eastern and southern legs of Bangalow Road/Wollumbin Street<br>intersection and eastern side of Bangalow Road/Keats Street intersection | В        | Partial             | \$224,880      |
| BB055               | Byron Bay South | Construct 265m of shared path between multi use corridor and Bangalow Road (between<br>Oakland Court and Cumbebin Park) and 70m of shared path from Bangalow Road to Wright Place.<br>Construct new crossing across Bangalow Road                                                                                                                                                                                                                                                                                                                       | С        | Yes                 | \$218,400      |
| BB073               | Byron Bay South | Upgrade existing crossing across Bangalow Road south of Old Bangalow Road, on eastern leg of<br>Bangalow Road/Arakwal Court intersection and across Broken Head Road near Byron Holiday Park                                                                                                                                                                                                                                                                                                                                                            | В        | Yes                 | \$45,000       |
| BB075               | Byron Bay South | Construct new crossing on eastern side of Bangalow Road at Paterson Street, Cooper Street, Scott Street, Mackay Street, Mahogany Street and Ironbark Avenue                                                                                                                                                                                                                                                                                                                                                                                             | С        | Yes                 | \$90,000       |
| BB081               | Byron Bay South | Construct 155m of new shared path on western side of Bangalow Road north of Old Bangalow<br>Road. Construct 50m of new shared path on western side of Bangalow Road south of Old<br>Bangalow Road. Construct new crossing on western leg of Old Bangalow Road/Bangalow Road.<br>Construct new crossing across Bangalow Road south of Mahogany Drive                                                                                                                                                                                                     | A        | Yes                 | \$166,800      |