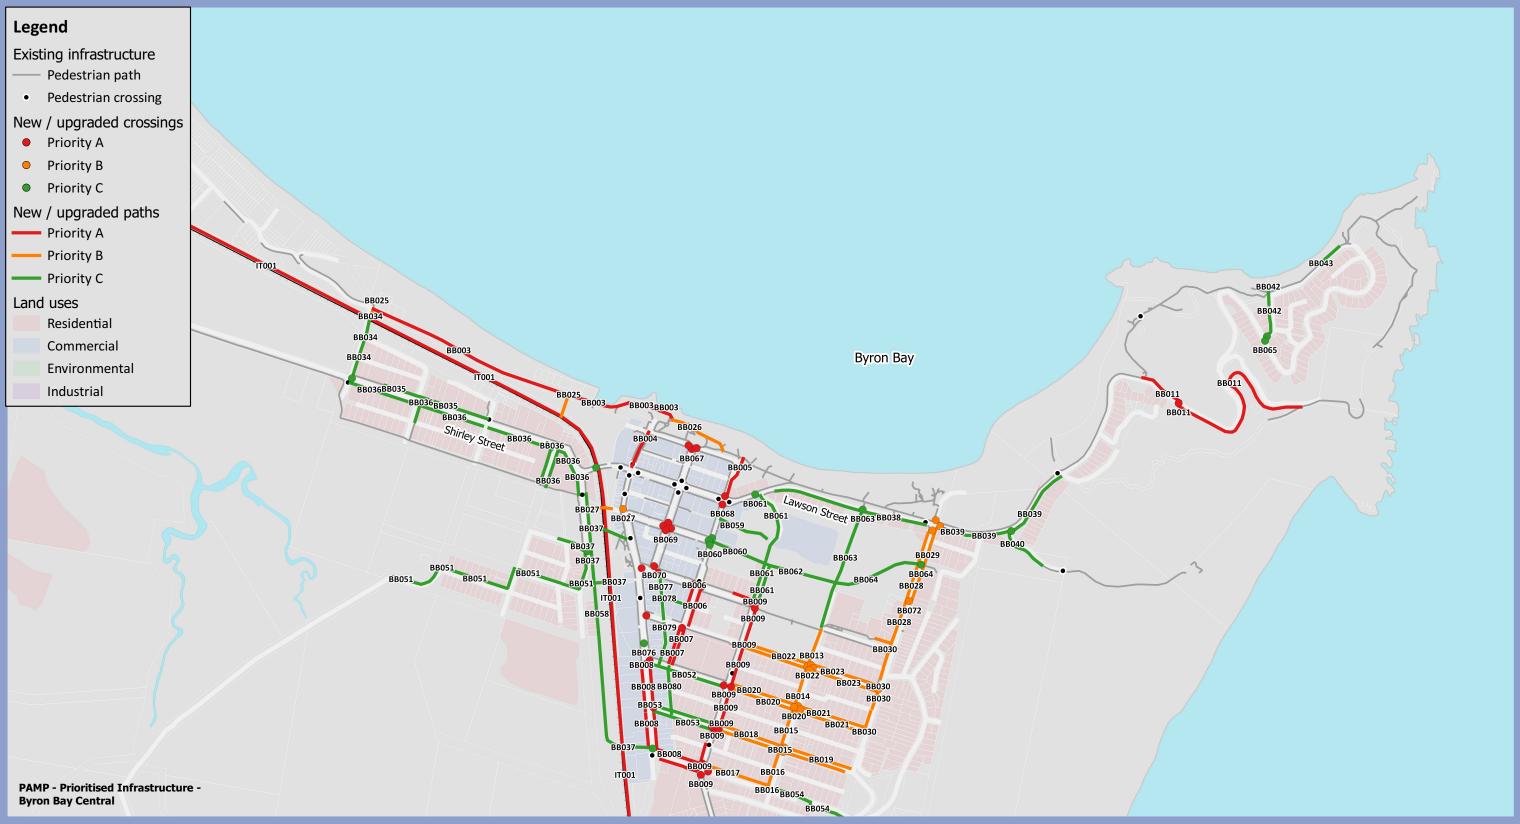

| Works<br>Package ID | Location          | Description                                                                                                                                                                                                                                                                                                                                                                                                                                                                                                                                                                                                                                                                                                                                                                      | Priority | Works in Bike Plan? | Estimated Cost |
|---------------------|-------------------|----------------------------------------------------------------------------------------------------------------------------------------------------------------------------------------------------------------------------------------------------------------------------------------------------------------------------------------------------------------------------------------------------------------------------------------------------------------------------------------------------------------------------------------------------------------------------------------------------------------------------------------------------------------------------------------------------------------------------------------------------------------------------------|----------|---------------------|----------------|
| BB003               | Byron Bay Central | Construct 880m of new shared path east from Kendall Street and 15m along beach foreshore.  Upgrade 145m of existing footpath to shared path along beach foreshore                                                                                                                                                                                                                                                                                                                                                                                                                                                                                                                                                                                                                | А        | Yes                 | \$606,700      |
| BB004               | Byron Bay Central | Construct 120m of mixed traffic (shared zone) on Jonson Street between Lawson Street and Bay Street                                                                                                                                                                                                                                                                                                                                                                                                                                                                                                                                                                                                                                                                              | Α        | Yes                 | \$242,000      |
| BB005               | Byron Bay Central | Construct 135m of new shared path on eastern side of Middleton Street from beach foreshore to Lawson Street                                                                                                                                                                                                                                                                                                                                                                                                                                                                                                                                                                                                                                                                      | Α        | Yes                 | \$80,400       |
| BB006               | Byron Bay Central | Construct 105m of new footpath on eastern side of Middleton Street between Marvell Street and Carlyle Street. Construct 55m of new footpath on western side of Middleton Street between Marvell Street and Marvell Lane. Construct new crossing on western and eastern leg of Middleton Street/Marvell Street intersection                                                                                                                                                                                                                                                                                                                                                                                                                                                       | А        | Partial             | \$117,600      |
| BB007               | Byron Bay Central | Construct 110m of new footpath on eastern side and 115m on western side of Middleton Street between Carlyle Street and Kingsley Street. Construct new crossing on southern leg of Middleton Street/Carlyle Street intersection                                                                                                                                                                                                                                                                                                                                                                                                                                                                                                                                                   | А        | Partial             | \$111,000      |
| BB008               | Byron Bay Central | Upgrade 240m of existing footpath on western side and 245m on eastern side of Jonson Street between Kingsley Street and Browning Street. Upgrade 115m of existing footpath on southern side and 140m on northern side of Browning Street between Jonson Street and Bangalow Road. Construct new crossing on eastern and southern leg of Jonson Street/Kingsley Street intersection and eastern leg of Jonson Street/Ruskin Street intersection                                                                                                                                                                                                                                                                                                                                   | А        | Partial             | \$270,300      |
| BB009               | Byron Bay Central | Upgrade 15m of existing footpath to shared path at the Browning Street/Bangalow Road intersection. Upgrade 65m of existing footpath to shared path on western side of Tennyson Street from Browning Street to Ruskin Lane and 40m on eastern side from Ruskin Street to Kingsley Lane. Construct 325m of new shared path on western side of Tennyson Street from Kingsley Lane to Marvell Street. Upgrade 65m of existing footpath on northern side of Marvell Street west of Tennyson Street. Construct new crossing on each leg of Tennyson Street/Browning Street intersection, Tennyson Street/Ruskin Street intersection and Tennyson Street/Marvell Street intersection. Construct new crossing on western and eastern leg of Tennyson Street/Kingsley Street intersection | А        | Partial             | \$652,780      |
| BB011               | Byron Bay Central | Construct 140m of new shared path on northern side of Lighthouse Road east from existing shared path. Construct 685m of new footpath on southern side of Lighthouse Road/upper Lighthouse Road east from end of new shared path. Construct new crossing between new shared path and new footpath on Lighthouse Road                                                                                                                                                                                                                                                                                                                                                                                                                                                              | А        | Partial             | \$347,520      |
| BB013               | Byron Bay Central | Construct 115m of new footpath on western side of Cowper Street between Marvell Street and Carlyle Street                                                                                                                                                                                                                                                                                                                                                                                                                                                                                                                                                                                                                                                                        | В        | No                  | \$41,040       |

| Works<br>Package ID | Location          | Description                                                                                                                                                                                                                                                                        | Priority | Works in Bike Plan? | Estimated Cost |
|---------------------|-------------------|------------------------------------------------------------------------------------------------------------------------------------------------------------------------------------------------------------------------------------------------------------------------------------|----------|---------------------|----------------|
| BB014               | Byron Bay Central | Construct 120m of new footpath on western side of Cowper Street between Carlyle Street and Kingsley Street                                                                                                                                                                         | В        | No                  | \$43,200       |
| BB015               | Byron Bay Central | Construct 115m of new footpath on western side of Cowper Street between Kingsley Street and Ruskin Street                                                                                                                                                                          | В        | No                  | \$40,680       |
| BB016               | Byron Bay Central | Construct 105m of new footpath on western side of Cowper Street between Ruskin Street and Browning Street                                                                                                                                                                          | В        | No                  | \$37,800       |
| BB017               | Byron Bay Central | Construct 195m of new footpath on northern side of Browning Street between Cowper Street and end of existing footpath east of Tennyson Street                                                                                                                                      | В        | No                  | \$70,200       |
| BB018               | Byron Bay Central | Construct 205m of new footpath on northern and southern sides of Ruskin Street between Tennyson Street and Cowper Street                                                                                                                                                           | В        | No                  | \$148,320      |
| BB019               | Byron Bay Central | Construct 210m of new footpath on northern side and 190m on southern side of Ruskin Street between Cowper Street and Massinger Street. Construct new crossings on all legs of Cowper Street/Ruskin Street intersection                                                             | В        | Partial             | \$204,720      |
| BB020               | Byron Bay Central | Construct 215m of new footpath on northern side and 210m on southern side of Kingsley Street between Tennyson Street and Cowper Street. Construct new crossing on western side of Cowper Street/Kingsley Street intersection                                                       | В        | Partial             | \$168,360      |
| BB021               | Byron Bay Central | Construct 215m of new footpath on northern and southern sides of Kingsley Street between Cowper Street and Massinger Street. Construct new crossings on northern, eastern and southern sides of Cowper Street/Kingsley Street intersection                                         | В        | Partial             | \$200,880      |
| BB022               | Byron Bay Central | Construct 215m of new footpath on northern and southern sides of Carlyle Street between Tennyson Street and Cowper Street. Construct new crossing on western side of Cowper Street/Carlyle Street intersection                                                                     | В        | Partial             | \$168,360      |
| BB023               | Byron Bay Central | Construct 210m of new footpath on northern side and 220m on southern side of Carlyle Street between Cowper Street and Massinger Street. Construct new crossings on northern, eastern and southern sides of Cowper Street/Carlyle Street intersection                               | В        | Partial             | \$198,720      |
| BB025               | Byron Bay Central | Construct 15m of shared path and upgrade 15m of footpath to shared path on eastern side of Kendall Street from Cavvanbah Street to foreshore shared path. Construct 70m of shared path connecting the multi use corridor and foreshore shared path behind Outrigger Bay Apartments | В        | Yes                 | \$60,200       |
| BB026               | Byron Bay Central | Upgrade 195m of existing footpath to shared path near Byron Bay Surf Life Saving Club                                                                                                                                                                                              | В        | Yes                 | \$96,500       |
| BB027               | Byron Bay Central | Construct 75m of new shared path across multi use corridor from new Butler Street shared path to laneway south of Byron Hot Bread Kitchen. Construct new crossing on nothern leg of Jonson Street/Byron Street intersection                                                        | В        | Yes                 | \$60,600       |

| Works<br>Package ID | Location          | Description                                                                                                                                                                                                                                                                                                                                                                                                                                                                                                                                                                                                                        | Priority | Works in Bike Plan? | Estimated Cost |
|---------------------|-------------------|------------------------------------------------------------------------------------------------------------------------------------------------------------------------------------------------------------------------------------------------------------------------------------------------------------------------------------------------------------------------------------------------------------------------------------------------------------------------------------------------------------------------------------------------------------------------------------------------------------------------------------|----------|---------------------|----------------|
| BB028               | Byron Bay Central | Construct 385m of new shared path on western side of Massinger Street between Lawson Street and Marvell Street. Construct 50m of new footpath on northern side of Marvell Street west of Massinger Street                                                                                                                                                                                                                                                                                                                                                                                                                          | В        | Partial             | \$250,200      |
| BB029               | Byron Bay Central | Construct 250m of new footpath on eastern side of Massinger Street south of Lawson Street                                                                                                                                                                                                                                                                                                                                                                                                                                                                                                                                          | В        | No                  | \$90,720       |
| BB030               | Byron Bay Central | Construct 95m of new footpath on western side of Massinger Street between Marvell Street and end of existing footpath north of Carlyle Street. Construct 110m of new footpath on western side of Massinger Street between Carlyle Street and Kingsley Street. Construct new crossing on western leg of Massinger Street/Carlyle Street intersection                                                                                                                                                                                                                                                                                | В        | No                  | \$87,720       |
| BB034               | Byron Bay Central | Construct 175m of new shared path on eastern side of Kendall Street between multi use corridor and Shirley Street. Construct new crossing on eastern leg of Ewingsdale Road/Kendall Street intersection                                                                                                                                                                                                                                                                                                                                                                                                                            | С        | Yes                 | \$120,600      |
| BB035               | Byron Bay Central | Upgrade 330m of existing footpath on northern side of Shirley Street west from Milton Street                                                                                                                                                                                                                                                                                                                                                                                                                                                                                                                                       | С        | No                  | \$99,600       |
| BB036               | Byron Bay Central | Upgrade 765m of existing footpath on southern side of Shirley Street between Kendall Street and Shirley Street/Butler Street intersection. Construct 40m of new footpath on western side of Butler Street south from Shirley Street/Butler Street intersection. Construct 55m of new footpath on eastern side of Dryden Street between Shirley Street and Shirley Lane. Construct 60m of new footpath and upgrade 55m of existing footpath on western side of Wordsworth Street. Construct 120m of new footpath on eastern side of Wordsworth Street                                                                               | С        | No                  | \$341,820      |
| BB037               | Byron Bay Central | Construct 85m of shared path between multi use corridor and Jonson Street/Browning Street intersection. Construct 50m of shared path between multi use corridor and Butler Street. Construct 125m of new shared path across multi use corridor between Jonson Street and Butler Street. Construct 80m of new footpath on northern side of Somerset Street west from Butler Street. Construct new crossing across Shirley Street along multi use corridor and on western and southern leg of Butler Street/Somerset Street intersection. Construct new crossing on northern leg of proposed Jonson Street/Byron Bypass intersection | С        | Partial             | \$257,160      |
| BB038               | Byron Bay Central | Construct 490m of new footpath on southern side of Lawson Street between Lawson Street/Massinger Street intersection and existing path near Gilmore Crescent                                                                                                                                                                                                                                                                                                                                                                                                                                                                       | С        | No                  | \$175,680      |
| BB039               | Byron Bay Central | Construct 450m of new footpath on southern side of Lawson Street/Lighthouse Road between Lawson Street/Massinger Street intersection and Lee Lane. Construct new crossing on southern leg of Lawson Street/Tallow Beach Road and Lawson Street/Paterson Street intersection                                                                                                                                                                                                                                                                                                                                                        | С        | No                  | \$191,280      |
| BB040               | Byron Bay Central | Construct 160m of new footpath on western side of Tallow Beach Road between Lawson Street and existing path                                                                                                                                                                                                                                                                                                                                                                                                                                                                                                                        | С        | No                  | \$57,240       |

| Works<br>Package ID | Location          | Description                                                                                                                                                                                                                                                                                                            | Priority | Works in Bike Plan? | Estimated Cost |
|---------------------|-------------------|------------------------------------------------------------------------------------------------------------------------------------------------------------------------------------------------------------------------------------------------------------------------------------------------------------------------|----------|---------------------|----------------|
| BB042               | Byron Bay Central | Construct 125m of new footpath on western side of Marine Parade between Palm Valley Drive and beach access                                                                                                                                                                                                             | С        | No                  | \$44,280       |
| BB043               | Byron Bay Central | Construct 70m of new footpath on northern side of Marine Parade between existing paths                                                                                                                                                                                                                                 | С        | No                  | \$25,920       |
| BB051               | Byron Bay Central | Construct 730m of new shared path along Skinners Shoot Road/Gordon Street/Wordsworth Street/Burns Street/Butler Street. Upgrade 60m of existing footpath to shared path along Gordon Street                                                                                                                            | С        | Yes                 | \$468,200      |
| BB052               | Byron Bay Central | Construct 225m of new footpath on southern side of Kingsley Street between Jonson Street and Tennyson Street                                                                                                                                                                                                           | С        | No                  | \$81,360       |
| BB053               | Byron Bay Central | Construct 190m of new footpath on northern and southern sides of Ruskin Street between Jonson Street and Tennyson Street                                                                                                                                                                                               | С        | No                  | \$137,520      |
| BB054               | Byron Bay Central | Construct 65m of new footpath on the northern side of Browning Street east of Cowper Street.  Construct 135m of new footpath on the southern side of Browning Street west of Paterson  Street. Construct 50m of new stairs to link footpaths on Browning Street between Cowper Street and Paterson Street              | С        | No                  | \$321,640      |
| BB058               | Byron Bay Central | Construct 835m of new shared path adjacent proposed Byron Bypass between existing Byron Street path and Browning Street                                                                                                                                                                                                | С        | Yes                 | \$502,200      |
| BB059               | Byron Bay Central | Upgrade 160m of existing footpath to shared path east from Middleton Street (opposite Lateen Lane and behind Byron Bay Library)                                                                                                                                                                                        | С        | Yes                 | \$80,000       |
| BB060               | Byron Bay Central | Construct 195m of new shared path from Middleton Street (opposite Byron Street) east through Sandhills. Construct new crossing on northern, southern and western leg of Middleton Street/Byron Street intersection                                                                                                     | С        | Yes                 | \$206,400      |
| BB061               | Byron Bay Central | Construct 120m of new footpath on western side and 120m of new shared path on eastern side of Tennyson Street north of Marvell Street. Construct 250m new shared path on western side of Gilmore Crescent south of Lawson Street. Construct new crossing on western leg of Lawson Street/Gilmore Crescent intersection | С        | Partial             | \$280,920      |
| BB062               | Byron Bay Central | Construct 215m of new shared path on northern boundary of Byron Bay Recreational Grounds between Tennyson Street and Cowper Street and through Sandhills                                                                                                                                                               | С        | Yes                 | \$130,200      |
| BB063               | Byron Bay Central | Construct 385m of new shared path on western boundary of Cowper Street road reserve between Marvell Street and Lawson Street. Construct new crossing across Lawson Street                                                                                                                                              | С        | Yes                 | \$247,200      |
| BB064               | Byron Bay Central | Construct 275m of new shared path through Sandhills to west opposite Kipling Street. Construct new crossing on northern leg of Massinger Street/Kipling Street intersection                                                                                                                                            | С        | Yes                 | \$180,600      |
| BB065               | Byron Bay Central | Construct new crossing on southern leg and upgrade crossing on eastern leg of Palm Valley Drive/Marine Parade intersection                                                                                                                                                                                             | С        | No                  | \$30,000       |

| Works<br>Package ID | Location          | Description                                                                                                                                                                             | Priority | Works in Bike Plan? | Estimated Cost |
|---------------------|-------------------|-----------------------------------------------------------------------------------------------------------------------------------------------------------------------------------------|----------|---------------------|----------------|
| BB066               | Byron Bay Central | Construct new crossing on eastern leg of Jonson Street/Carlyle Street intersection                                                                                                      | А        | Yes                 | \$15,000       |
| BB067               | Byron Bay Central | Construct new crossings on each leg of Fletcher Street/Bay Street intersection                                                                                                          | А        | Yes                 | \$45,000       |
| BB068               | Byron Bay Central | Construct new crossings on northern and southern legs of Middleton Street/Lawson Street intersection                                                                                    | А        | Yes                 | \$60,000       |
| BB069               | Byron Bay Central | Construct new crossings on each leg of Fletcher Street/Byron Street intersection                                                                                                        | А        | Yes                 | \$120,000      |
| BB070               | Byron Bay Central | Construct new crossings on northern and eastern legs of Fletcher Street/Marvell Street intersection. Construct new crossing on eastern leg of Jonson Street/Marvell Street intersection | А        | Yes                 | \$60,000       |
| BB072               | Byron Bay Central | Construct new crossing across Massinger Street between Daniels Street and Marvell Street                                                                                                | В        | No                  | \$15,000       |
| BB074               | Byron Bay Central | Construct new crossings on northern, eastern and southern legs of Lawson Street/Massinger Street intersection                                                                           | В        | Yes                 | \$90,000       |
| BB076               | Byron Bay Central | Construct new crossing on Jonson Street to connect into Mercato Shopping Centre                                                                                                         | С        | Yes                 | \$15,000       |
| BB077               | Byron Bay Central | Construct 135m of mixed traffic (shared zone) on Keesing Lane between Marvell Street and Carlyle Street                                                                                 | С        | Yes                 | \$274,000      |
| BB078               | Byron Bay Central | Construct 95m of mixed traffic (shared zone) on Marvell Lane between Keesing Lane and Middleton Street                                                                                  | С        | Yes                 | \$186,000      |
| BB079               | Byron Bay Central | Construct 135m of mixed traffic (shared zone) on Keesing Lane between Carlyle Street and Kingsley Street                                                                                | С        | Yes                 | \$260,000      |
| BB080               | Byron Bay Central | Construct 150m of mixed traffic (shared zone) on Middleton Lane between Kingsley Street and Ruskin Street                                                                               | С        | Yes                 | \$296,000      |