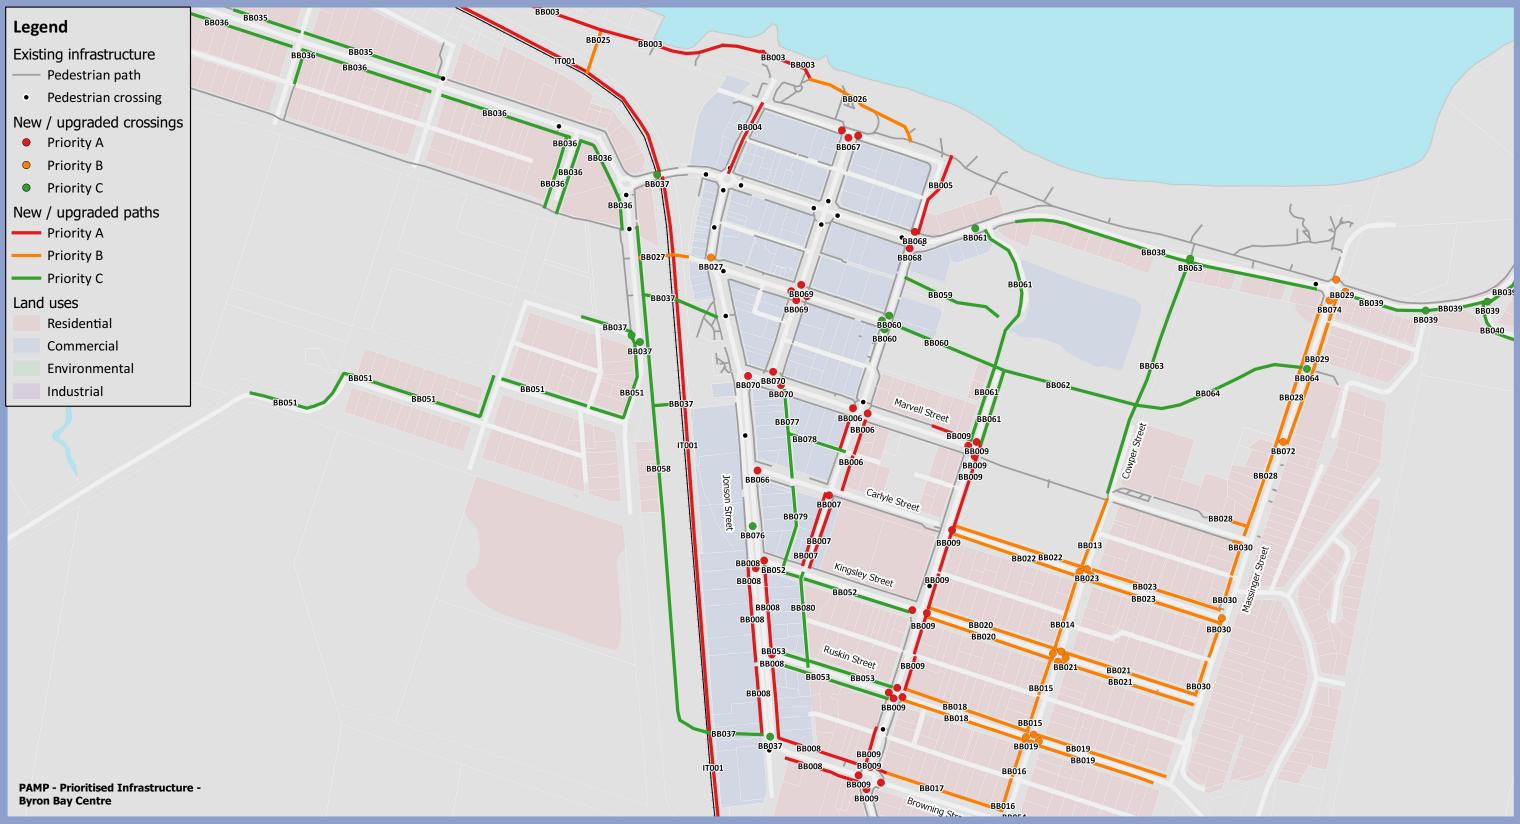

| Works<br>Package ID | Location          | Description                                                                                                                                                                                                                                                                                                                                                                                                                                                                                                                                                                                                                                                                                                                                                                      | Priority | Works in Bike Plan? | Estimated Cost |
|---------------------|-------------------|----------------------------------------------------------------------------------------------------------------------------------------------------------------------------------------------------------------------------------------------------------------------------------------------------------------------------------------------------------------------------------------------------------------------------------------------------------------------------------------------------------------------------------------------------------------------------------------------------------------------------------------------------------------------------------------------------------------------------------------------------------------------------------|----------|---------------------|----------------|
| BB003               | Byron Bay Central | Construct 880m of new shared path east from Kendall Street and 15m along beach foreshore.  Upgrade 145m of existing footpath to shared path along beach foreshore                                                                                                                                                                                                                                                                                                                                                                                                                                                                                                                                                                                                                | А        | Yes                 | \$606,700      |
| BB004               | Byron Bay Central | Construct 120m of mixed traffic (shared zone) on Jonson Street between Lawson Street and Bay Street                                                                                                                                                                                                                                                                                                                                                                                                                                                                                                                                                                                                                                                                              | Α        | Yes                 | \$242,000      |
| BB005               | Byron Bay Central | Construct 135m of new shared path on eastern side of Middleton Street from beach foreshore to Lawson Street                                                                                                                                                                                                                                                                                                                                                                                                                                                                                                                                                                                                                                                                      | Α        | Yes                 | \$80,400       |
| BB006               | Byron Bay Central | Construct 105m of new footpath on eastern side of Middleton Street between Marvell Street and Carlyle Street. Construct 55m of new footpath on western side of Middleton Street between Marvell Street and Marvell Lane. Construct new crossing on western and eastern leg of Middleton Street/Marvell Street intersection                                                                                                                                                                                                                                                                                                                                                                                                                                                       | А        | Partial             | \$117,600      |
| BB007               | Byron Bay Central | Construct 110m of new footpath on eastern side and 115m on western side of Middleton Street between Carlyle Street and Kingsley Street. Construct new crossing on southern leg of Middleton Street/Carlyle Street intersection                                                                                                                                                                                                                                                                                                                                                                                                                                                                                                                                                   | А        | Partial             | \$111,000      |
| BB008               | Byron Bay Central | Upgrade 240m of existing footpath on western side and 245m on eastern side of Jonson Street between Kingsley Street and Browning Street. Upgrade 115m of existing footpath on southern side and 140m on northern side of Browning Street between Jonson Street and Bangalow Road. Construct new crossing on eastern and southern leg of Jonson Street/Kingsley Street intersection and eastern leg of Jonson Street/Ruskin Street intersection                                                                                                                                                                                                                                                                                                                                   | А        | Partial             | \$270,300      |
| BB009               | Byron Bay Central | Upgrade 15m of existing footpath to shared path at the Browning Street/Bangalow Road intersection. Upgrade 65m of existing footpath to shared path on western side of Tennyson Street from Browning Street to Ruskin Lane and 40m on eastern side from Ruskin Street to Kingsley Lane. Construct 325m of new shared path on western side of Tennyson Street from Kingsley Lane to Marvell Street. Upgrade 65m of existing footpath on northern side of Marvell Street west of Tennyson Street. Construct new crossing on each leg of Tennyson Street/Browning Street intersection, Tennyson Street/Ruskin Street intersection and Tennyson Street/Marvell Street intersection. Construct new crossing on western and eastern leg of Tennyson Street/Kingsley Street intersection | А        | Partial             | \$652,780      |
| BB011               | Byron Bay Central | Construct 140m of new shared path on northern side of Lighthouse Road east from existing shared path. Construct 685m of new footpath on southern side of Lighthouse Road/upper Lighthouse Road east from end of new shared path. Construct new crossing between new shared path and new footpath on Lighthouse Road                                                                                                                                                                                                                                                                                                                                                                                                                                                              | А        | Partial             | \$347,520      |
| BB013               | Byron Bay Central | Construct 115m of new footpath on western side of Cowper Street between Marvell Street and Carlyle Street                                                                                                                                                                                                                                                                                                                                                                                                                                                                                                                                                                                                                                                                        | В        | No                  | \$41,040       |

| Works<br>Package ID | Location          | Description                                                                                                                                                                                                                                                                        | Priority | Works in Bike Plan? | Estimated Cost |
|---------------------|-------------------|------------------------------------------------------------------------------------------------------------------------------------------------------------------------------------------------------------------------------------------------------------------------------------|----------|---------------------|----------------|
| BB014               | Byron Bay Central | Construct 120m of new footpath on western side of Cowper Street between Carlyle Street and Kingsley Street                                                                                                                                                                         | В        | No                  | \$43,200       |
| BB015               | Byron Bay Central | Construct 115m of new footpath on western side of Cowper Street between Kingsley Street and Ruskin Street                                                                                                                                                                          | В        | No                  | \$40,680       |
| BB016               | Byron Bay Central | Construct 105m of new footpath on western side of Cowper Street between Ruskin Street and Browning Street                                                                                                                                                                          | В        | No                  | \$37,800       |
| BB017               | Byron Bay Central | Construct 195m of new footpath on northern side of Browning Street between Cowper Street and end of existing footpath east of Tennyson Street                                                                                                                                      | В        | No                  | \$70,200       |
| BB018               | Byron Bay Central | Construct 205m of new footpath on northern and southern sides of Ruskin Street between Tennyson Street and Cowper Street                                                                                                                                                           | В        | No                  | \$148,320      |
| BB019               | Byron Bay Central | Construct 210m of new footpath on northern side and 190m on southern side of Ruskin Street between Cowper Street and Massinger Street. Construct new crossings on all legs of Cowper Street/Ruskin Street intersection                                                             | В        | Partial             | \$204,720      |
| BB020               | Byron Bay Central | Construct 215m of new footpath on northern side and 210m on southern side of Kingsley Street between Tennyson Street and Cowper Street. Construct new crossing on western side of Cowper Street/Kingsley Street intersection                                                       | В        | Partial             | \$168,360      |
| BB021               | Byron Bay Central | Construct 215m of new footpath on northern and southern sides of Kingsley Street between Cowper Street and Massinger Street. Construct new crossings on northern, eastern and southern sides of Cowper Street/Kingsley Street intersection                                         | В        | Partial             | \$200,880      |
| BB022               | Byron Bay Central | Construct 215m of new footpath on northern and southern sides of Carlyle Street between Tennyson Street and Cowper Street. Construct new crossing on western side of Cowper Street/Carlyle Street intersection                                                                     | В        | Partial             | \$168,360      |
| BB023               | Byron Bay Central | Construct 210m of new footpath on northern side and 220m on southern side of Carlyle Street between Cowper Street and Massinger Street. Construct new crossings on northern, eastern and southern sides of Cowper Street/Carlyle Street intersection                               | В        | Partial             | \$198,720      |
| BB025               | Byron Bay Central | Construct 15m of shared path and upgrade 15m of footpath to shared path on eastern side of Kendall Street from Cavvanbah Street to foreshore shared path. Construct 70m of shared path connecting the multi use corridor and foreshore shared path behind Outrigger Bay Apartments | В        | Yes                 | \$60,200       |
| BB026               | Byron Bay Central | Upgrade 195m of existing footpath to shared path near Byron Bay Surf Life Saving Club                                                                                                                                                                                              | В        | Yes                 | \$96,500       |
| BB027               | Byron Bay Central | Construct 75m of new shared path across multi use corridor from new Butler Street shared path to laneway south of Byron Hot Bread Kitchen. Construct new crossing on nothern leg of Jonson Street/Byron Street intersection                                                        | В        | Yes                 | \$60,600       |

| Works<br>Package ID | Location          | Description                                                                                                                                                                                                                                                                                                                                                                                                                                                                                                                                                                                                                        | Priority | Works in Bike Plan? | Estimated Cost |
|---------------------|-------------------|------------------------------------------------------------------------------------------------------------------------------------------------------------------------------------------------------------------------------------------------------------------------------------------------------------------------------------------------------------------------------------------------------------------------------------------------------------------------------------------------------------------------------------------------------------------------------------------------------------------------------------|----------|---------------------|----------------|
| BB028               | Byron Bay Central | Construct 385m of new shared path on western side of Massinger Street between Lawson Street and Marvell Street. Construct 50m of new footpath on northern side of Marvell Street west of Massinger Street                                                                                                                                                                                                                                                                                                                                                                                                                          | В        | Partial             | \$250,200      |
| BB029               | Byron Bay Central | Construct 250m of new footpath on eastern side of Massinger Street south of Lawson Street                                                                                                                                                                                                                                                                                                                                                                                                                                                                                                                                          | В        | No                  | \$90,720       |
| BB030               | Byron Bay Central | Construct 95m of new footpath on western side of Massinger Street between Marvell Street and end of existing footpath north of Carlyle Street. Construct 110m of new footpath on western side of Massinger Street between Carlyle Street and Kingsley Street. Construct new crossing on western leg of Massinger Street/Carlyle Street intersection                                                                                                                                                                                                                                                                                | В        | No                  | \$87,720       |
| BB034               | Byron Bay Central | Construct 175m of new shared path on eastern side of Kendall Street between multi use corridor and Shirley Street. Construct new crossing on eastern leg of Ewingsdale Road/Kendall Street intersection                                                                                                                                                                                                                                                                                                                                                                                                                            | С        | Yes                 | \$120,600      |
| BB035               | Byron Bay Central | Upgrade 330m of existing footpath on northern side of Shirley Street west from Milton Street                                                                                                                                                                                                                                                                                                                                                                                                                                                                                                                                       | С        | No                  | \$99,600       |
| BB036               | Byron Bay Central | Upgrade 765m of existing footpath on southern side of Shirley Street between Kendall Street and Shirley Street/Butler Street intersection. Construct 40m of new footpath on western side of Butler Street south from Shirley Street/Butler Street intersection. Construct 55m of new footpath on eastern side of Dryden Street between Shirley Street and Shirley Lane. Construct 60m of new footpath and upgrade 55m of existing footpath on western side of Wordsworth Street. Construct 120m of new footpath on eastern side of Wordsworth Street                                                                               | С        | No                  | \$341,820      |
| BB037               | Byron Bay Central | Construct 85m of shared path between multi use corridor and Jonson Street/Browning Street intersection. Construct 50m of shared path between multi use corridor and Butler Street. Construct 125m of new shared path across multi use corridor between Jonson Street and Butler Street. Construct 80m of new footpath on northern side of Somerset Street west from Butler Street. Construct new crossing across Shirley Street along multi use corridor and on western and southern leg of Butler Street/Somerset Street intersection. Construct new crossing on northern leg of proposed Jonson Street/Byron Bypass intersection | С        | Partial             | \$257,160      |
| BB038               | Byron Bay Central | Construct 490m of new footpath on southern side of Lawson Street between Lawson Street/Massinger Street intersection and existing path near Gilmore Crescent                                                                                                                                                                                                                                                                                                                                                                                                                                                                       | С        | No                  | \$175,680      |
| BB039               | Byron Bay Central | Construct 450m of new footpath on southern side of Lawson Street/Lighthouse Road between Lawson Street/Massinger Street intersection and Lee Lane. Construct new crossing on southern leg of Lawson Street/Tallow Beach Road and Lawson Street/Paterson Street intersection                                                                                                                                                                                                                                                                                                                                                        | С        | No                  | \$191,280      |
| BB040               | Byron Bay Central | Construct 160m of new footpath on western side of Tallow Beach Road between Lawson Street and existing path                                                                                                                                                                                                                                                                                                                                                                                                                                                                                                                        | С        | No                  | \$57,240       |

| Works<br>Package ID | Location          | Description                                                                                                                                                                                                                                                                                                            | Priority | Works in Bike Plan? | Estimated Cost |
|---------------------|-------------------|------------------------------------------------------------------------------------------------------------------------------------------------------------------------------------------------------------------------------------------------------------------------------------------------------------------------|----------|---------------------|----------------|
| BB042               | Byron Bay Central | Construct 125m of new footpath on western side of Marine Parade between Palm Valley Drive and beach access                                                                                                                                                                                                             | С        | No                  | \$44,280       |
| BB043               | Byron Bay Central | Construct 70m of new footpath on northern side of Marine Parade between existing paths                                                                                                                                                                                                                                 | С        | No                  | \$25,920       |
| BB051               | Byron Bay Central | Construct 730m of new shared path along Skinners Shoot Road/Gordon Street/Wordsworth Street/Burns Street/Butler Street. Upgrade 60m of existing footpath to shared path along Gordon Street                                                                                                                            | С        | Yes                 | \$468,200      |
| BB052               | Byron Bay Central | Construct 225m of new footpath on southern side of Kingsley Street between Jonson Street and Tennyson Street                                                                                                                                                                                                           | С        | No                  | \$81,360       |
| BB053               | Byron Bay Central | Construct 190m of new footpath on northern and southern sides of Ruskin Street between Jonson Street and Tennyson Street                                                                                                                                                                                               | С        | No                  | \$137,520      |
| BB054               | Byron Bay Central | Construct 65m of new footpath on the northern side of Browning Street east of Cowper Street.  Construct 135m of new footpath on the southern side of Browning Street west of Paterson  Street. Construct 50m of new stairs to link footpaths on Browning Street between Cowper Street and Paterson Street              | С        | No                  | \$321,640      |
| BB058               | Byron Bay Central | Construct 835m of new shared path adjacent proposed Byron Bypass between existing Byron Street path and Browning Street                                                                                                                                                                                                | С        | Yes                 | \$502,200      |
| BB059               | Byron Bay Central | Upgrade 160m of existing footpath to shared path east from Middleton Street (opposite Lateen Lane and behind Byron Bay Library)                                                                                                                                                                                        | С        | Yes                 | \$80,000       |
| BB060               | Byron Bay Central | Construct 195m of new shared path from Middleton Street (opposite Byron Street) east through Sandhills. Construct new crossing on northern, southern and western leg of Middleton Street/Byron Street intersection                                                                                                     | С        | Yes                 | \$206,400      |
| BB061               | Byron Bay Central | Construct 120m of new footpath on western side and 120m of new shared path on eastern side of Tennyson Street north of Marvell Street. Construct 250m new shared path on western side of Gilmore Crescent south of Lawson Street. Construct new crossing on western leg of Lawson Street/Gilmore Crescent intersection | С        | Partial             | \$280,920      |
| BB062               | Byron Bay Central | Construct 215m of new shared path on northern boundary of Byron Bay Recreational Grounds between Tennyson Street and Cowper Street and through Sandhills                                                                                                                                                               | С        | Yes                 | \$130,200      |
| BB063               | Byron Bay Central | Construct 385m of new shared path on western boundary of Cowper Street road reserve between Marvell Street and Lawson Street. Construct new crossing across Lawson Street                                                                                                                                              | С        | Yes                 | \$247,200      |
| BB064               | Byron Bay Central | Construct 275m of new shared path through Sandhills to west opposite Kipling Street. Construct new crossing on northern leg of Massinger Street/Kipling Street intersection                                                                                                                                            | С        | Yes                 | \$180,600      |
| BB065               | Byron Bay Central | Construct new crossing on southern leg and upgrade crossing on eastern leg of Palm Valley Drive/Marine Parade intersection                                                                                                                                                                                             | С        | No                  | \$30,000       |

| Works<br>Package ID | Location          | Description                                                                                                                                                                             | Priority | Works in Bike Plan? | Estimated Cost |
|---------------------|-------------------|-----------------------------------------------------------------------------------------------------------------------------------------------------------------------------------------|----------|---------------------|----------------|
| BB066               | Byron Bay Central | Construct new crossing on eastern leg of Jonson Street/Carlyle Street intersection                                                                                                      | А        | Yes                 | \$15,000       |
| BB067               | Byron Bay Central | Construct new crossings on each leg of Fletcher Street/Bay Street intersection                                                                                                          | А        | Yes                 | \$45,000       |
| BB068               | Byron Bay Central | Construct new crossings on northern and southern legs of Middleton Street/Lawson Street intersection                                                                                    | А        | Yes                 | \$60,000       |
| BB069               | Byron Bay Central | Construct new crossings on each leg of Fletcher Street/Byron Street intersection                                                                                                        | А        | Yes                 | \$120,000      |
| BB070               | Byron Bay Central | Construct new crossings on northern and eastern legs of Fletcher Street/Marvell Street intersection. Construct new crossing on eastern leg of Jonson Street/Marvell Street intersection | А        | Yes                 | \$60,000       |
| BB072               | Byron Bay Central | Construct new crossing across Massinger Street between Daniels Street and Marvell Street                                                                                                | В        | No                  | \$15,000       |
| BB074               | Byron Bay Central | Construct new crossings on northern, eastern and southern legs of Lawson Street/Massinger Street intersection                                                                           | В        | Yes                 | \$90,000       |
| BB076               | Byron Bay Central | Construct new crossing on Jonson Street to connect into Mercato Shopping Centre                                                                                                         | С        | Yes                 | \$15,000       |
| BB077               | Byron Bay Central | Construct 135m of mixed traffic (shared zone) on Keesing Lane between Marvell Street and Carlyle Street                                                                                 | С        | Yes                 | \$274,000      |
| BB078               | Byron Bay Central | Construct 95m of mixed traffic (shared zone) on Marvell Lane between Keesing Lane and Middleton Street                                                                                  | С        | Yes                 | \$186,000      |
| BB079               | Byron Bay Central | Construct 135m of mixed traffic (shared zone) on Keesing Lane between Carlyle Street and Kingsley Street                                                                                | С        | Yes                 | \$260,000      |
| BB080               | Byron Bay Central | Construct 150m of mixed traffic (shared zone) on Middleton Lane between Kingsley Street and Ruskin Street                                                                               | С        | Yes                 | \$296,000      |