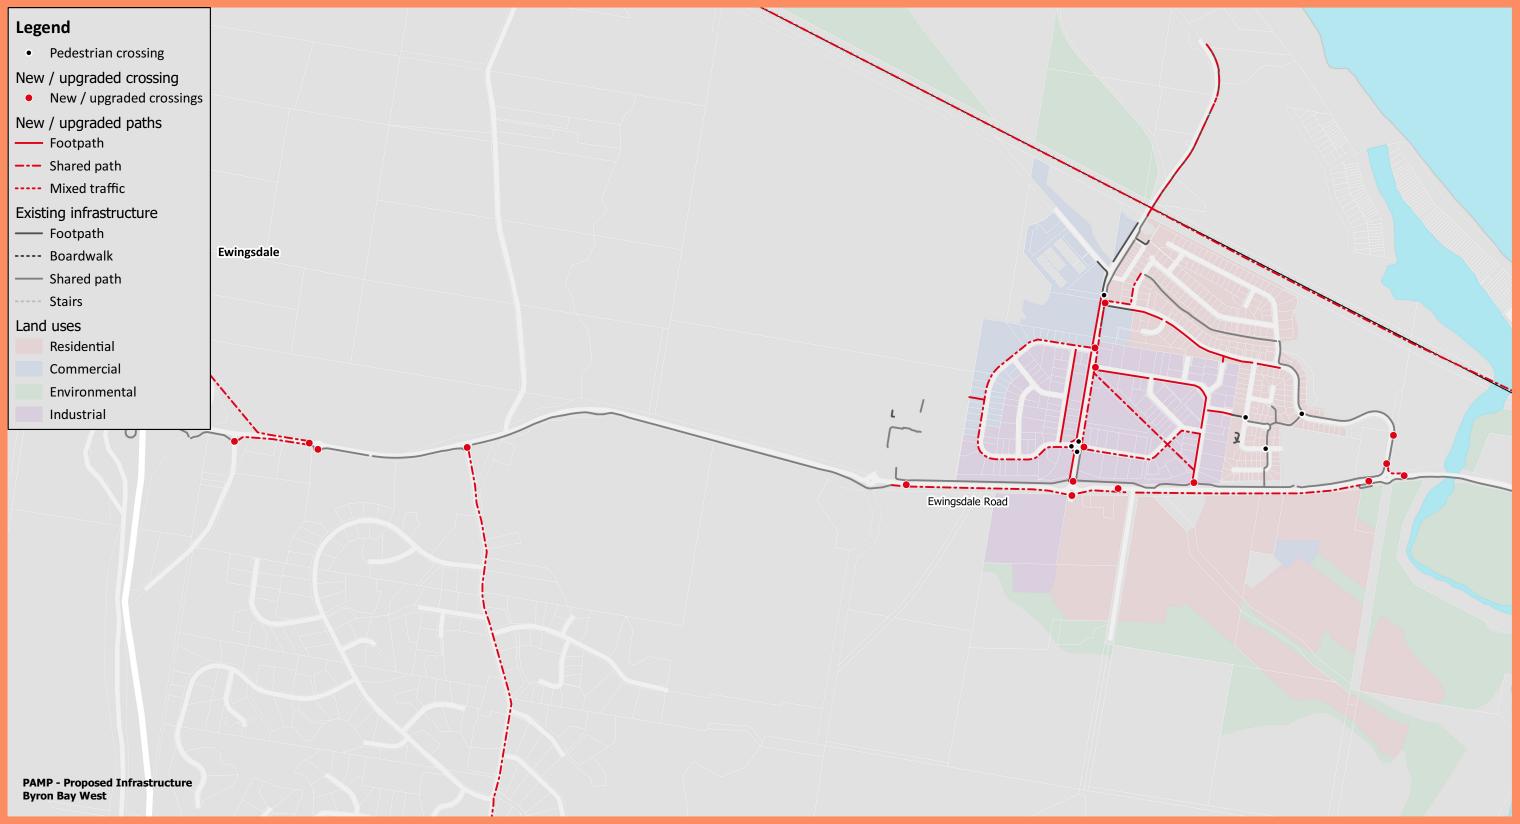

| Works<br>Package ID | Location       | Description                                                                                                                                                                                                                                                                                                                                                                                                                                                                                                                                                                                                                                                        | Priority | Works in Bike Plan? | Estimated Cost |
|---------------------|----------------|--------------------------------------------------------------------------------------------------------------------------------------------------------------------------------------------------------------------------------------------------------------------------------------------------------------------------------------------------------------------------------------------------------------------------------------------------------------------------------------------------------------------------------------------------------------------------------------------------------------------------------------------------------------------|----------|---------------------|----------------|
| BB001               | Byron Bay West | Construct 1,540m of new shared path on southern side of Ewingsdale Road between Cavanbah Centre and Sunrise Boulevard. Construct 85m of new shared path at the Ewingsdale Road/Sunrise Boulevard intersection. Upgrade crossing across Ewingsdale Road near Cavanbah Centre. Construct new crossings on northern and southern legs of Ewingsdale Road/Bayshore Drive intersection, across Banksia Drive and Sunrise Boulevard. Construct new crossing across Ewingsdale Road east of Bayshore Drive and on western and eastern legs of Ewingsdale Road/Sunrise Boulevard intersection. Construct new crossing along Sunrise Boulevard across holiday park entrance | Α        | Yes                 | \$1,185,600    |
| BB002               | Byron Bay West | Construct 365m of new shared path on the eastern side of Bayshore Drive between Grevillea Street and Centennial Circuit (north). Upgrade 110m of existing footpath to shared path on the eastern side of Bayshore Drive between Centennial Circuit (north) and Sunrise Boulevard. Construct new crossing on eastern side of Bayshore Drive at Sunrise Boulevard, Banksia Drive and Grevillea Street                                                                                                                                                                                                                                                                | А        | Yes                 | \$362,400      |
| BB010               | Byron Bay West | Construct 500m of new shared path through the diagonal easement between Banksia Drive and the intersection of Bayshore Drive and Banksia Drive                                                                                                                                                                                                                                                                                                                                                                                                                                                                                                                     | А        | Yes                 | \$289,200      |
| BB031               | Byron Bay West | Construct 1,230m of new shared path on eastern side of McGettigans Lane south from Ewingsdale Road. Construct 455m of new shared path on Balraith Lane                                                                                                                                                                                                                                                                                                                                                                                                                                                                                                             | С        | Yes                 | \$1,376,400    |
| BB032               | Byron Bay West | Construct 445m of new shared path on northern side of Ewingsdale Road from Byron Hospital entrance to Woodford Lane. Construct new crossing on western side of Ewingsdale Road/Byron Central Hospital access road intersection                                                                                                                                                                                                                                                                                                                                                                                                                                     | С        | Yes                 | \$297,000      |
| BB041               | Byron Bay West | Construct 625m of new footpath on the western side of Bayshore Drive between Ewingsdale Road and Penny Lane                                                                                                                                                                                                                                                                                                                                                                                                                                                                                                                                                        | С        | No                  | \$225,720      |
| BB044               | Byron Bay West | Construct 995m of new shared path on western side of Centennial Circuit. Construct new crossing on northern leg of Bayshore Drive/Centennial Circuit (north) intersection                                                                                                                                                                                                                                                                                                                                                                                                                                                                                          | С        | Yes                 | \$612,000      |
| BB045               | Byron Bay West | Construct 320m of new footpath on eastern side of Brigantine Street                                                                                                                                                                                                                                                                                                                                                                                                                                                                                                                                                                                                | С        | No                  | \$114,840      |
| BB046               | Byron Bay West | Upgrade 640m of existing footpath to shared path on eastern side of Bayshore Drive north from multi use corridor                                                                                                                                                                                                                                                                                                                                                                                                                                                                                                                                                   | С        | Yes                 | \$321,000      |
| BB047               | Byron Bay West | Construct 205m of new shared path on western side of Julian Rocks Drive/northern side of Sunrise Boulevard                                                                                                                                                                                                                                                                                                                                                                                                                                                                                                                                                         | С        | Yes                 | \$123,600      |
| BB048               | Byron Bay West | Construct 520m of new footpath on southern side of Sunrise Boulevard between Julian Rocks Drive and Belongil Crescent. Construct 20m of new shared path from Sunrise Boulevard to Ti-Tree Place                                                                                                                                                                                                                                                                                                                                                                                                                                                                    | С        | Partial             | \$198,840      |

| Works<br>Package ID | Location       | Description                                                                                                                                                                                                               | Priority | Works in Bike Plan? | Estimated Cost |
|---------------------|----------------|---------------------------------------------------------------------------------------------------------------------------------------------------------------------------------------------------------------------------|----------|---------------------|----------------|
| BB049               | Byron Bay West | Construct 660m of new footpath on southern/western side of Banksia Drive between Bayshore Drive and Ewingsdale Road. Construct 80m of new footpath on southern side of Fern Place                                         | С        | No                  | \$267,480      |
| BB050               | Byron Bay West | Construct 445m of new shared path on southern side of Grevillea Street between Bayshore Drive and Banksia Drive                                                                                                           | С        | Yes                 | \$268,200      |
| BB056               | Byron Bay West | Construct 50m of new footpath from Centennial Circuit across private land towards the Cavanbah Centre                                                                                                                     | С        | No                  | \$18,360       |
| BB071               | Byron Bay West | Construct 445m of new shared path on northern side of Ewingsdale Road between Ewingsdale Road and Woodford Lane. Construct new crossing on western side of Ewingsdale Road/Byron Central Hospital entry road intersection | Α        | Yes                 | \$211,200      |