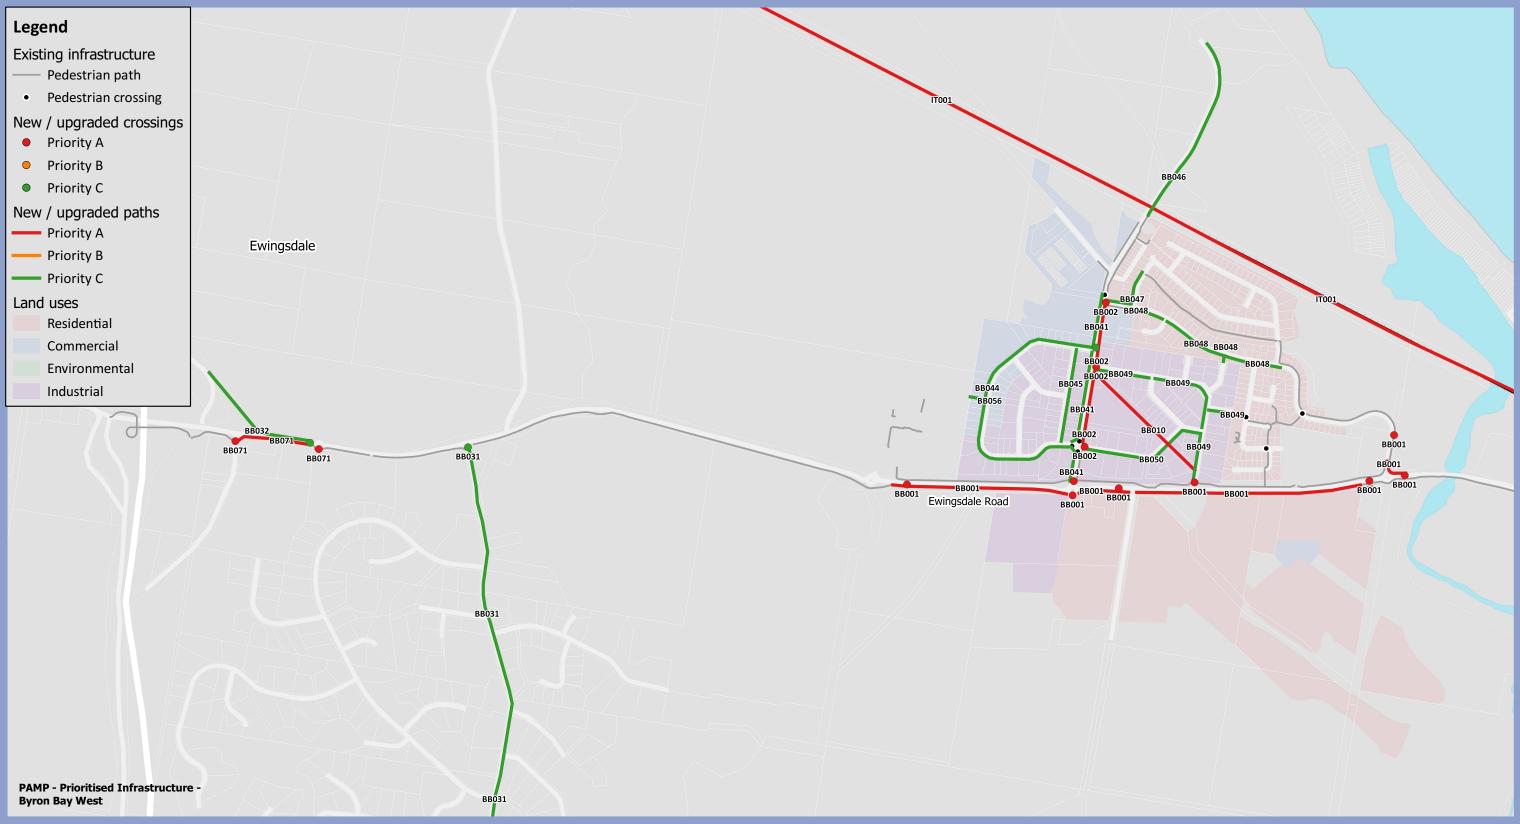

| Works<br>Package ID | Location       | Description                                                                                                                                                                                                                                                                                                                                                                                                                                                                                                                                                                                                                                                        | Priority | Works in Bike Plan? | Estimated Cost |
|---------------------|----------------|--------------------------------------------------------------------------------------------------------------------------------------------------------------------------------------------------------------------------------------------------------------------------------------------------------------------------------------------------------------------------------------------------------------------------------------------------------------------------------------------------------------------------------------------------------------------------------------------------------------------------------------------------------------------|----------|---------------------|----------------|
| BB001               | Byron Bay West | Construct 1,540m of new shared path on southern side of Ewingsdale Road between Cavanbah Centre and Sunrise Boulevard. Construct 85m of new shared path at the Ewingsdale Road/Sunrise Boulevard intersection. Upgrade crossing across Ewingsdale Road near Cavanbah Centre. Construct new crossings on northern and southern legs of Ewingsdale Road/Bayshore Drive intersection, across Banksia Drive and Sunrise Boulevard. Construct new crossing across Ewingsdale Road east of Bayshore Drive and on western and eastern legs of Ewingsdale Road/Sunrise Boulevard intersection. Construct new crossing along Sunrise Boulevard across holiday park entrance | Α        | Yes                 | \$1,185,600    |
| BB002               | Byron Bay West | Construct 365m of new shared path on the eastern side of Bayshore Drive between Grevillea Street and Centennial Circuit (north). Upgrade 110m of existing footpath to shared path on the eastern side of Bayshore Drive between Centennial Circuit (north) and Sunrise Boulevard. Construct new crossing on eastern side of Bayshore Drive at Sunrise Boulevard, Banksia Drive and Grevillea Street                                                                                                                                                                                                                                                                | А        | Yes                 | \$362,400      |
| BB010               | Byron Bay West | Construct 500m of new shared path through the diagonal easement between Banksia Drive and the intersection of Bayshore Drive and Banksia Drive                                                                                                                                                                                                                                                                                                                                                                                                                                                                                                                     | А        | Yes                 | \$289,200      |
| BB031               | Byron Bay West | Construct 1,230m of new shared path on eastern side of McGettigans Lane south from Ewingsdale Road. Construct 455m of new shared path on Balraith Lane                                                                                                                                                                                                                                                                                                                                                                                                                                                                                                             | С        | Yes                 | \$1,376,400    |
| BB032               | Byron Bay West | Construct 445m of new shared path on northern side of Ewingsdale Road from Byron Hospital entrance to Woodford Lane. Construct new crossing on western side of Ewingsdale Road/Byron Central Hospital access road intersection                                                                                                                                                                                                                                                                                                                                                                                                                                     | С        | Yes                 | \$297,000      |
| BB041               | Byron Bay West | Construct 625m of new footpath on the western side of Bayshore Drive between Ewingsdale Road and Penny Lane                                                                                                                                                                                                                                                                                                                                                                                                                                                                                                                                                        | С        | No                  | \$225,720      |
| BB044               | Byron Bay West | Construct 995m of new shared path on western side of Centennial Circuit. Construct new crossing on northern leg of Bayshore Drive/Centennial Circuit (north) intersection                                                                                                                                                                                                                                                                                                                                                                                                                                                                                          | С        | Yes                 | \$612,000      |
| BB045               | Byron Bay West | Construct 320m of new footpath on eastern side of Brigantine Street                                                                                                                                                                                                                                                                                                                                                                                                                                                                                                                                                                                                | С        | No                  | \$114,840      |
| BB046               | Byron Bay West | Upgrade 640m of existing footpath to shared path on eastern side of Bayshore Drive north from multi use corridor                                                                                                                                                                                                                                                                                                                                                                                                                                                                                                                                                   | С        | Yes                 | \$321,000      |
| BB047               | Byron Bay West | Construct 205m of new shared path on western side of Julian Rocks Drive/northern side of Sunrise Boulevard                                                                                                                                                                                                                                                                                                                                                                                                                                                                                                                                                         | С        | Yes                 | \$123,600      |
| BB048               | Byron Bay West | Construct 520m of new footpath on southern side of Sunrise Boulevard between Julian Rocks Drive and Belongil Crescent. Construct 20m of new shared path from Sunrise Boulevard to Ti-Tree Place                                                                                                                                                                                                                                                                                                                                                                                                                                                                    | С        | Partial             | \$198,840      |

| Works<br>Package ID | Location       | Description                                                                                                                                                                                                               | Priority | Works in Bike Plan? | Estimated Cost |
|---------------------|----------------|---------------------------------------------------------------------------------------------------------------------------------------------------------------------------------------------------------------------------|----------|---------------------|----------------|
| BB049               | Byron Bay West | Construct 660m of new footpath on southern/western side of Banksia Drive between Bayshore Drive and Ewingsdale Road. Construct 80m of new footpath on southern side of Fern Place                                         | С        | No                  | \$267,480      |
| BB050               | Byron Bay West | Construct 445m of new shared path on southern side of Grevillea Street between Bayshore Drive and Banksia Drive                                                                                                           | С        | Yes                 | \$268,200      |
| BB056               | Byron Bay West | Construct 50m of new footpath from Centennial Circuit across private land towards the Cavanbah Centre                                                                                                                     | С        | No                  | \$18,360       |
| BB071               | Byron Bay West | Construct 445m of new shared path on northern side of Ewingsdale Road between Ewingsdale Road and Woodford Lane. Construct new crossing on western side of Ewingsdale Road/Byron Central Hospital entry road intersection | Α        | Yes                 | \$211,200      |