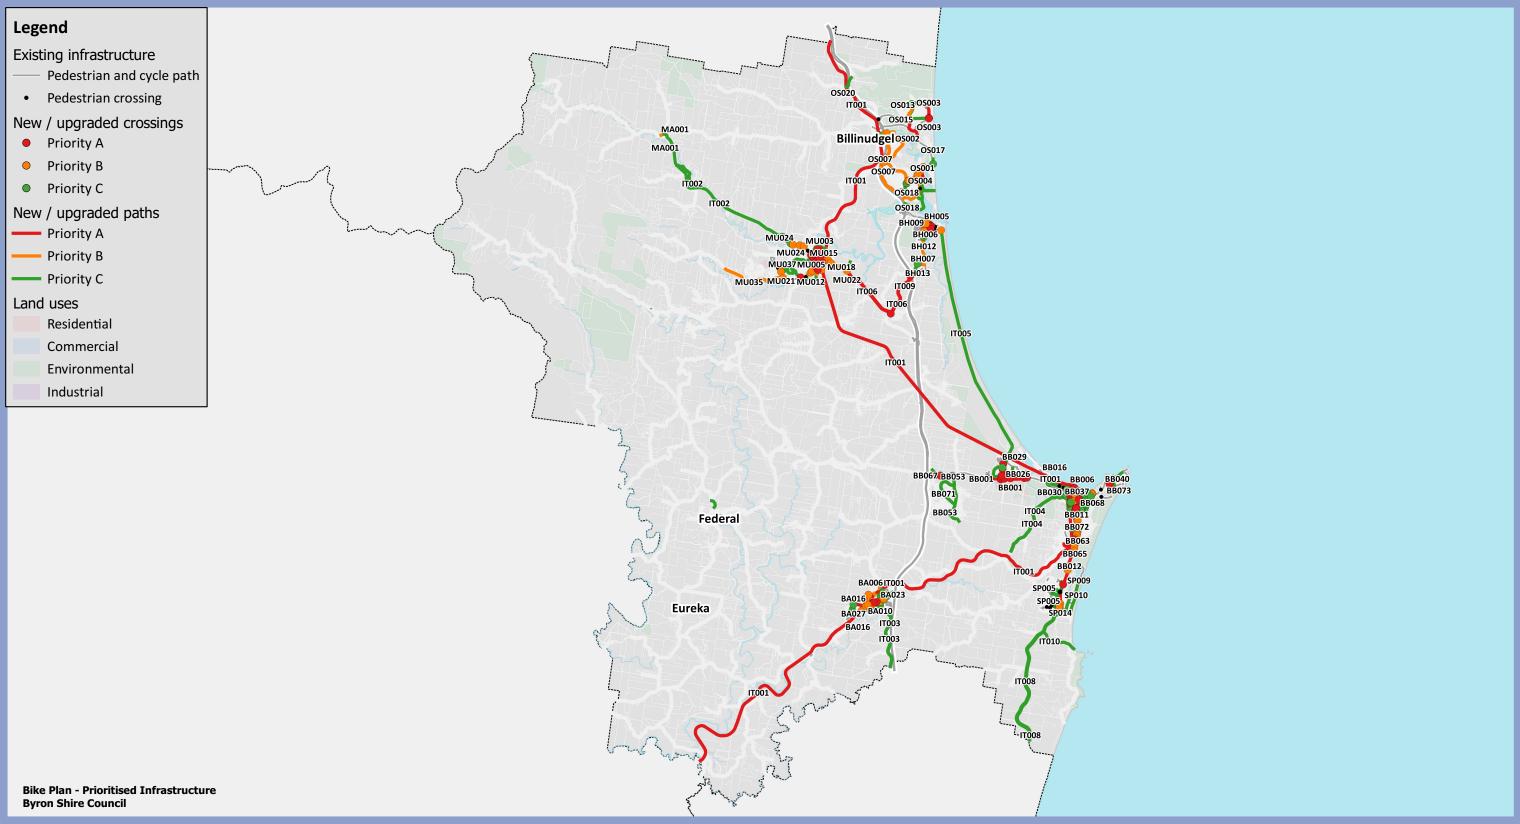

| Works<br>Package ID | Location   | Description                                                                                                                                                                                                                                                                                                                                                                                                                                                       | Priority | Works in PAMP? | Estimated Cost |
|---------------------|------------|-------------------------------------------------------------------------------------------------------------------------------------------------------------------------------------------------------------------------------------------------------------------------------------------------------------------------------------------------------------------------------------------------------------------------------------------------------------------|----------|----------------|----------------|
| IT001               | Inter-town | Construct 53.2km of new shared path along multi use corridor in Byron Shire                                                                                                                                                                                                                                                                                                                                                                                       | А        | Yes            | \$15,974,400   |
| IT002               | Inter-town | Construct 5.9km of new off-road separated cycle path along Main Arm Road and consider options around how to utilise 1.4km of very low use Durrumbul Road, to connect Main Arm to Mullumbimby (total 7.3km)                                                                                                                                                                                                                                                        | С        | No             | \$2,970,000    |
| IT003               | Inter-town | Construct 95m of shared path from Ballina Road to Hinterland Way. Construct 4.7km of new on-road cycle lanes on both sides of Hinterland Way from new shared path to Byron Shire Council boundary                                                                                                                                                                                                                                                                 | С        | Partial        | \$1,227,400    |
| IT004               | Inter-town | Construct 3.2km of on-road cycle lanes on both sides of Skinners Shoot Road between Byron Bay and Skinners Shoot                                                                                                                                                                                                                                                                                                                                                  | С        | No             | \$1,593,000    |
| IT005               | Inter-town | Construct 9.7km of off-road separated cycle path from Brunswick Heads to Byron Bay through Crown Lands utilising existing maintenance pathways                                                                                                                                                                                                                                                                                                                    | С        | No             | \$3,869,600    |
| IT006               | Inter-town | Construct 2.7km of new on-road cycle lanes on northern side of Mullumbimby Road between Manns Road and Gulgan Road and 3.0km of new on-road cycle lanes on southern side of Mullumbimby Road between proposed on-road separated cycle path and. Construct 1.9km of on-road cycle lanes on both sides of Gulgan Road between Mullumbimby Road and west of the Pacific Motorway. Construct new crossing on western leg of Mullumbimby Road/Gulgan Road intersection | А        | No             | \$2,358,000    |
| IT007               | Inter-town | Construct 370m of mixed traffic on Eucalyptus Lane as part of the Mullumbimby to Brunswick Heads connection                                                                                                                                                                                                                                                                                                                                                       | С        | No             | \$110,700      |
| IT008               | Inter-town | Construct 6.8km of on-road cycle lane on the western side and 6.6km of on-road cycle lane on the eastern side of Broken Head Road between Suffolk Park and Byron Shire Council boundary                                                                                                                                                                                                                                                                           | С        | No             | \$3,345,250    |
| IT009               | Inter-town | Construct 260m of shared path (including bridge across Pacific Motorway) on Gulgan Road south of Eucalyptus Lane as part of the Mullumbimby to Brunswick Heads connection                                                                                                                                                                                                                                                                                         | А        | Yes            | \$26,200,000   |
| IT010               | Inter-town | Construct 1655m of new shared path on Broken Head Reserve Road from Broken Head Road to Kings<br>Beach carpark. Final alignment subject to consideration of other options to most appropriately connect<br>Suffolk Park and Broken Head                                                                                                                                                                                                                           | С        | Yes            | \$994,200      |