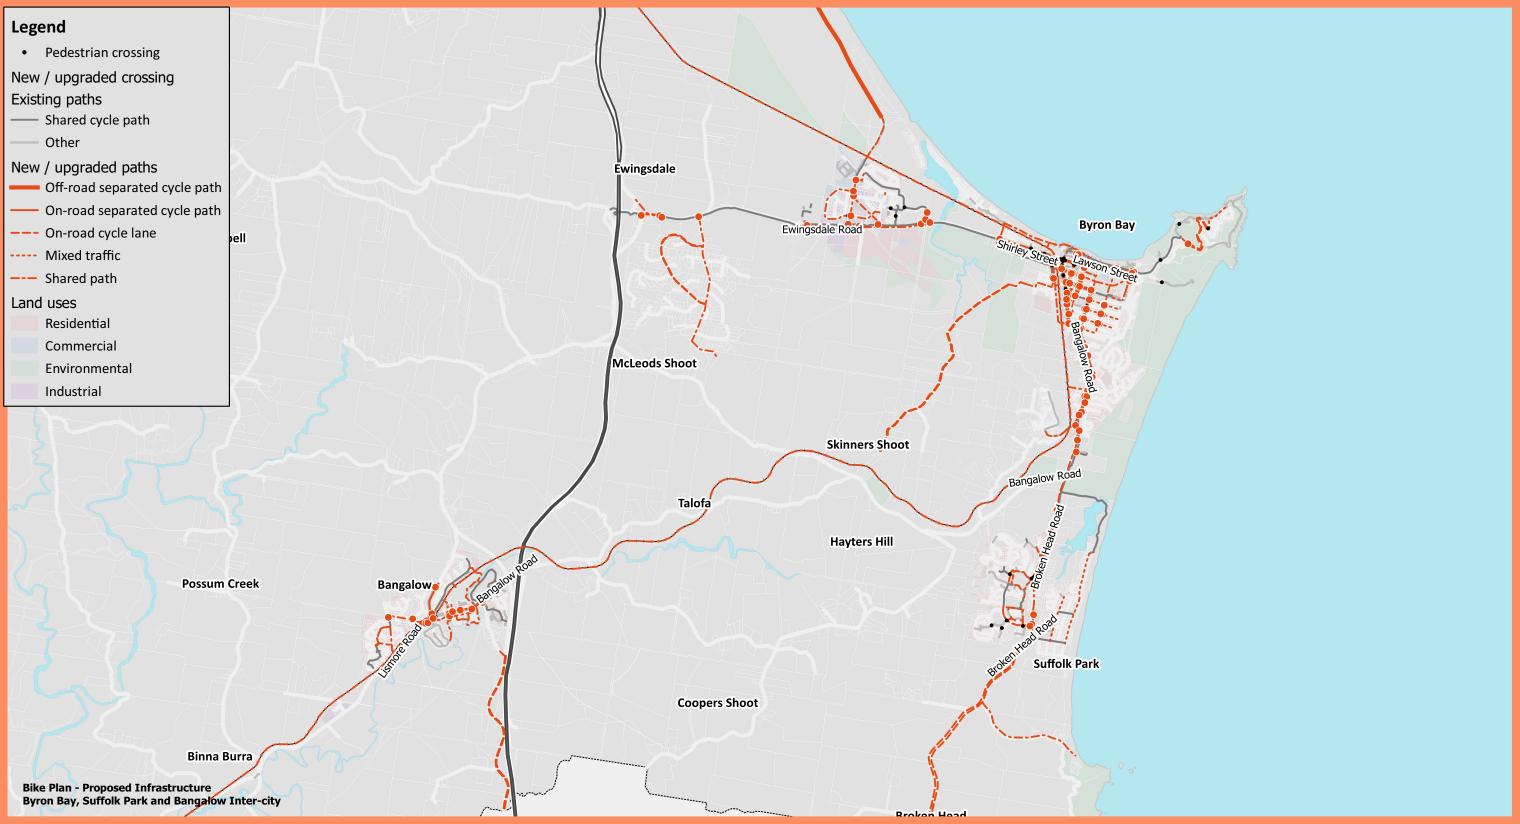

| Works<br>Package ID | Location   | Description                                                                                                                                                                                                                                                                                                                                                                                                                                                       | Priority | Works in PAMP? | Estimated Cost |
|---------------------|------------|-------------------------------------------------------------------------------------------------------------------------------------------------------------------------------------------------------------------------------------------------------------------------------------------------------------------------------------------------------------------------------------------------------------------------------------------------------------------|----------|----------------|----------------|
| IT001               | Inter-town | Construct 53.2km of new shared path along multi use corridor in Byron Shire                                                                                                                                                                                                                                                                                                                                                                                       | А        | Yes            | \$15,974,400   |
| IT002               | Inter-town | Construct 5.9km of new off-road separated cycle path along Main Arm Road and consider options around how to utilise 1.4km of very low use Durrumbul Road, to connect Main Arm to Mullumbimby (total 7.3km)                                                                                                                                                                                                                                                        | С        | No             | \$2,970,000    |
| IT003               | Inter-town | Construct 95m of shared path from Ballina Road to Hinterland Way. Construct 4.7km of new on-road cycle lanes on both sides of Hinterland Way from new shared path to Byron Shire Council boundary                                                                                                                                                                                                                                                                 | С        | Partial        | \$1,227,400    |
| IT004               | Inter-town | Construct 3.2km of on-road cycle lanes on both sides of Skinners Shoot Road between Byron Bay and Skinners Shoot                                                                                                                                                                                                                                                                                                                                                  | С        | No             | \$1,593,000    |
| IT005               | Inter-town | Construct 9.7km of off-road separated cycle path from Brunswick Heads to Byron Bay through Crown Lands utilising existing maintenance pathways                                                                                                                                                                                                                                                                                                                    | С        | No             | \$3,869,600    |
| IT006               | Inter-town | Construct 2.7km of new on-road cycle lanes on northern side of Mullumbimby Road between Manns Road and Gulgan Road and 3.0km of new on-road cycle lanes on southern side of Mullumbimby Road between proposed on-road separated cycle path and. Construct 1.9km of on-road cycle lanes on both sides of Gulgan Road between Mullumbimby Road and west of the Pacific Motorway. Construct new crossing on western leg of Mullumbimby Road/Gulgan Road intersection | А        | No             | \$2,358,000    |
| IT007               | Inter-town | Construct 370m of mixed traffic on Eucalyptus Lane as part of the Mullumbimby to Brunswick Heads connection                                                                                                                                                                                                                                                                                                                                                       | С        | No             | \$110,700      |
| IT008               | Inter-town | Construct 6.8km of on-road cycle lane on the western side and 6.6km of on-road cycle lane on the eastern side of Broken Head Road between Suffolk Park and Byron Shire Council boundary                                                                                                                                                                                                                                                                           | С        | No             | \$3,345,250    |
| IT009               | Inter-town | Construct 260m of shared path (including bridge across Pacific Motorway) on Gulgan Road south of Eucalyptus Lane as part of the Mullumbimby to Brunswick Heads connection                                                                                                                                                                                                                                                                                         | А        | Yes            | \$26,200,000   |
| IT010               | Inter-town | Construct 1655m of new shared path on Broken Head Reserve Road from Broken Head Road to Kings<br>Beach carpark. Final alignment subject to consideration of other options to most appropriately connect<br>Suffolk Park and Broken Head                                                                                                                                                                                                                           | С        | Yes            | \$994,200      |