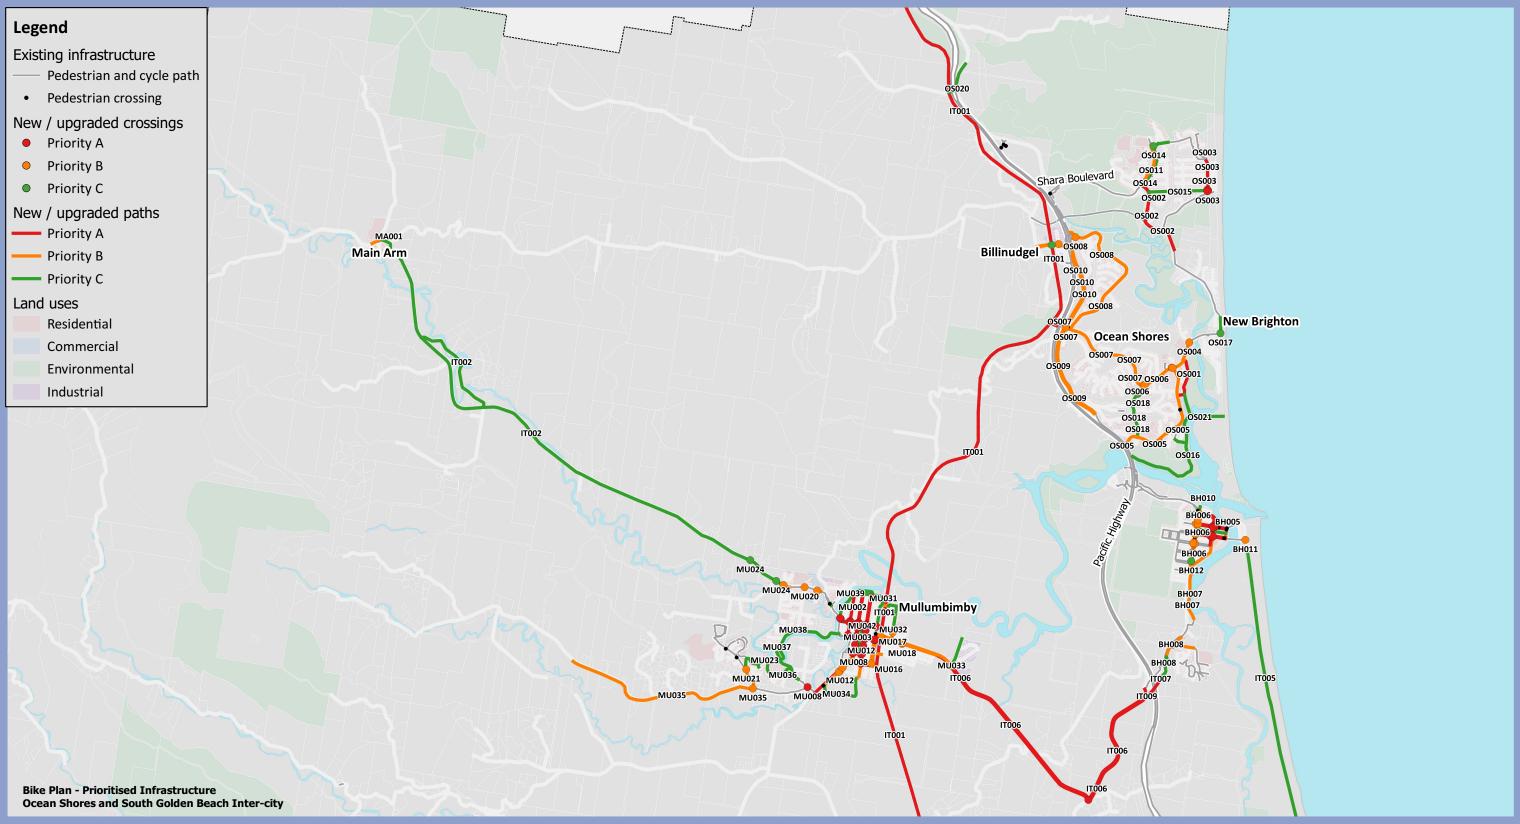

| Works<br>Package ID | Location   | Description                                                                                                                                                                                                                                                                                                                                                                                                                                                       | Priority | Works in PAMP? | Estimated Cost |
|---------------------|------------|-------------------------------------------------------------------------------------------------------------------------------------------------------------------------------------------------------------------------------------------------------------------------------------------------------------------------------------------------------------------------------------------------------------------------------------------------------------------|----------|----------------|----------------|
| IT001               | Inter-town | Construct 53.2km of new shared path along multi use corridor in Byron Shire                                                                                                                                                                                                                                                                                                                                                                                       | А        | Yes            | \$15,974,400   |
| IT002               | Inter-town | Construct 5.9km of new off-road separated cycle path along Main Arm Road and consider options around how to utilise 1.4km of very low use Durrumbul Road, to connect Main Arm to Mullumbimby (total 7.3km)                                                                                                                                                                                                                                                        | С        | No             | \$2,970,000    |
| IT003               | Inter-town | Construct 95m of shared path from Ballina Road to Hinterland Way. Construct 4.7km of new on-road cycle lanes on both sides of Hinterland Way from new shared path to Byron Shire Council boundary                                                                                                                                                                                                                                                                 | С        | Partial        | \$1,227,400    |
| IT004               | Inter-town | Construct 3.2km of on-road cycle lanes on both sides of Skinners Shoot Road between Byron Bay and Skinners Shoot                                                                                                                                                                                                                                                                                                                                                  | С        | No             | \$1,593,000    |
| IT005               | Inter-town | Construct 9.7km of off-road separated cycle path from Brunswick Heads to Byron Bay through Crown Lands utilising existing maintenance pathways                                                                                                                                                                                                                                                                                                                    | С        | No             | \$3,869,600    |
| IT006               | Inter-town | Construct 2.7km of new on-road cycle lanes on northern side of Mullumbimby Road between Manns Road and Gulgan Road and 3.0km of new on-road cycle lanes on southern side of Mullumbimby Road between proposed on-road separated cycle path and. Construct 1.9km of on-road cycle lanes on both sides of Gulgan Road between Mullumbimby Road and west of the Pacific Motorway. Construct new crossing on western leg of Mullumbimby Road/Gulgan Road intersection | А        | No             | \$2,358,000    |
| IT007               | Inter-town | Construct 370m of mixed traffic on Eucalyptus Lane as part of the Mullumbimby to Brunswick Heads connection                                                                                                                                                                                                                                                                                                                                                       | С        | No             | \$110,700      |
| IT008               | Inter-town | Construct 6.8km of on-road cycle lane on the western side and 6.6km of on-road cycle lane on the eastern side of Broken Head Road between Suffolk Park and Byron Shire Council boundary                                                                                                                                                                                                                                                                           | С        | No             | \$3,345,250    |
| IT009               | Inter-town | Construct 260m of shared path (including bridge across Pacific Motorway) on Gulgan Road south of Eucalyptus Lane as part of the Mullumbimby to Brunswick Heads connection                                                                                                                                                                                                                                                                                         | А        | Yes            | \$26,200,000   |
| IT010               | Inter-town | Construct 1655m of new shared path on Broken Head Reserve Road from Broken Head Road to Kings<br>Beach carpark. Final alignment subject to consideration of other options to most appropriately connect<br>Suffolk Park and Broken Head                                                                                                                                                                                                                           | С        | Yes            | \$994,200      |