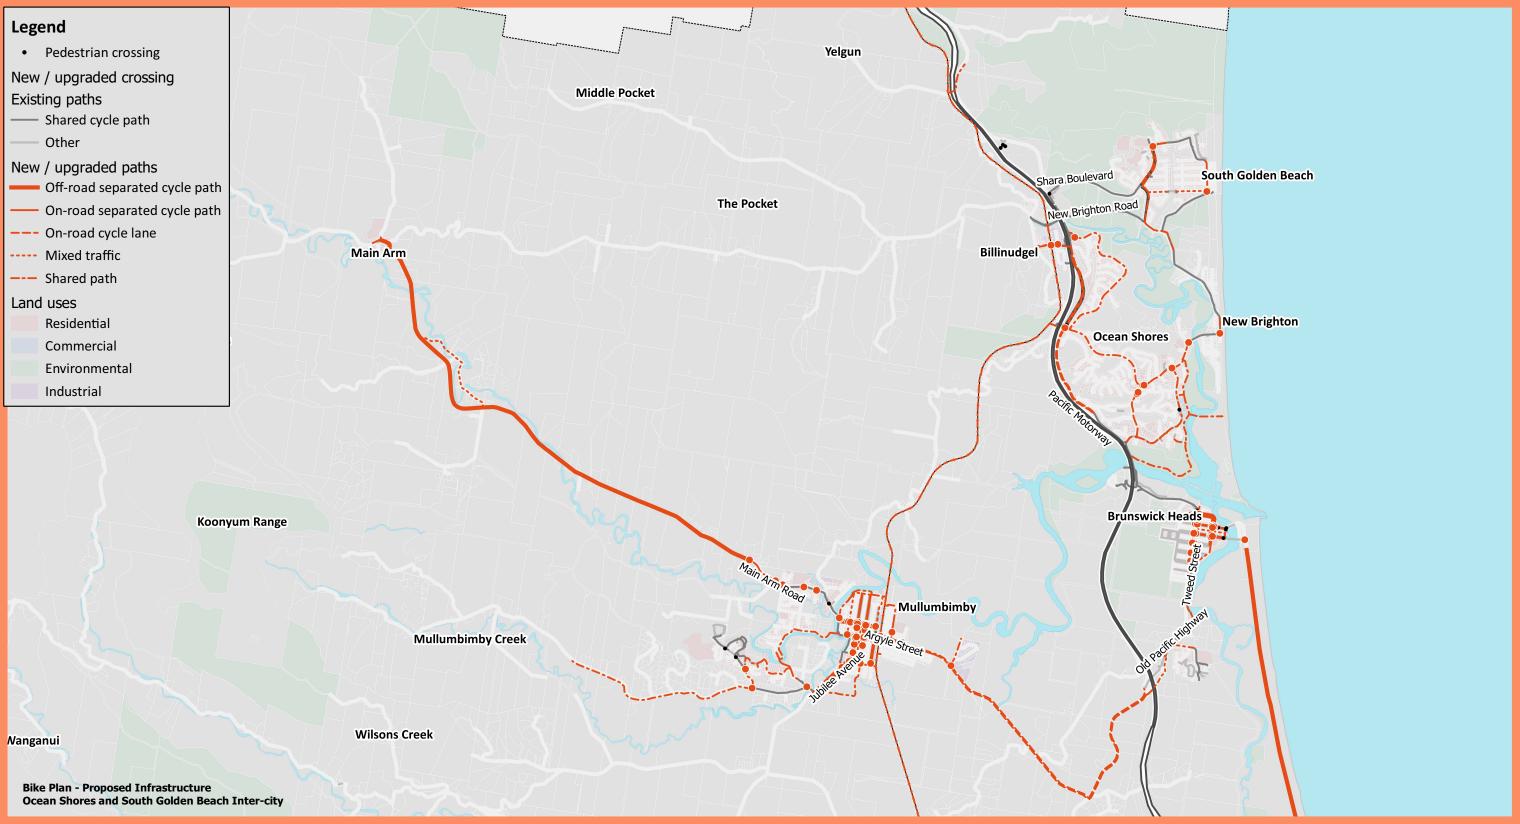

| Works<br>Package ID | Location   | Description                                                                                                                                                                                                                                                                                                                                                                                                                                                       | Priority | Works in PAMP? | Estimated Cost |
|---------------------|------------|-------------------------------------------------------------------------------------------------------------------------------------------------------------------------------------------------------------------------------------------------------------------------------------------------------------------------------------------------------------------------------------------------------------------------------------------------------------------|----------|----------------|----------------|
| IT001               | Inter-town | Construct 53.2km of new shared path along multi use corridor in Byron Shire                                                                                                                                                                                                                                                                                                                                                                                       | А        | Yes            | \$15,974,400   |
| IT002               | Inter-town | Construct 5.9km of new off-road separated cycle path along Main Arm Road and consider options around how to utilise 1.4km of very low use Durrumbul Road, to connect Main Arm to Mullumbimby (total 7.3km)                                                                                                                                                                                                                                                        | С        | No             | \$2,970,000    |
| IT003               | Inter-town | Construct 95m of shared path from Ballina Road to Hinterland Way. Construct 4.7km of new on-road cycle lanes on both sides of Hinterland Way from new shared path to Byron Shire Council boundary                                                                                                                                                                                                                                                                 | С        | Partial        | \$1,227,400    |
| IT004               | Inter-town | Construct 3.2km of on-road cycle lanes on both sides of Skinners Shoot Road between Byron Bay and Skinners Shoot                                                                                                                                                                                                                                                                                                                                                  | С        | No             | \$1,593,000    |
| IT005               | Inter-town | Construct 9.7km of off-road separated cycle path from Brunswick Heads to Byron Bay through Crown Lands utilising existing maintenance pathways                                                                                                                                                                                                                                                                                                                    | С        | No             | \$3,869,600    |
| IT006               | Inter-town | Construct 2.7km of new on-road cycle lanes on northern side of Mullumbimby Road between Manns Road and Gulgan Road and 3.0km of new on-road cycle lanes on southern side of Mullumbimby Road between proposed on-road separated cycle path and. Construct 1.9km of on-road cycle lanes on both sides of Gulgan Road between Mullumbimby Road and west of the Pacific Motorway. Construct new crossing on western leg of Mullumbimby Road/Gulgan Road intersection | А        | No             | \$2,358,000    |
| IT007               | Inter-town | Construct 370m of mixed traffic on Eucalyptus Lane as part of the Mullumbimby to Brunswick Heads connection                                                                                                                                                                                                                                                                                                                                                       | С        | No             | \$110,700      |
| IT008               | Inter-town | Construct 6.8km of on-road cycle lane on the western side and 6.6km of on-road cycle lane on the eastern side of Broken Head Road between Suffolk Park and Byron Shire Council boundary                                                                                                                                                                                                                                                                           | С        | No             | \$3,345,250    |
| IT009               | Inter-town | Construct 260m of shared path (including bridge across Pacific Motorway) on Gulgan Road south of Eucalyptus Lane as part of the Mullumbimby to Brunswick Heads connection                                                                                                                                                                                                                                                                                         | А        | Yes            | \$26,200,000   |
| IT010               | Inter-town | Construct 1655m of new shared path on Broken Head Reserve Road from Broken Head Road to Kings<br>Beach carpark. Final alignment subject to consideration of other options to most appropriately connect<br>Suffolk Park and Broken Head                                                                                                                                                                                                                           | С        | Yes            | \$994,200      |