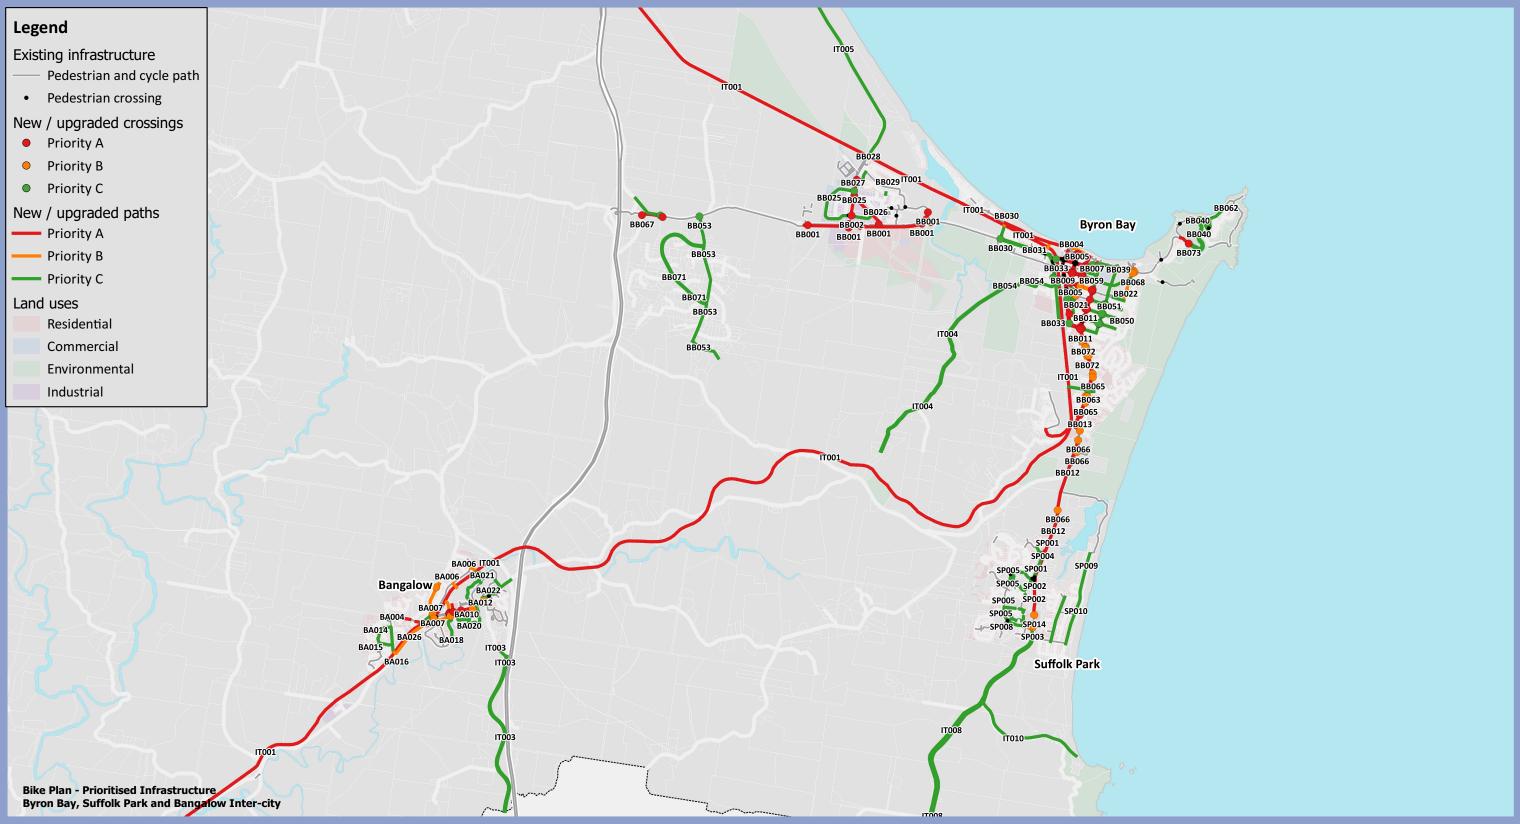

| Works<br>Package ID | Location   | Description                                                                                                                                                                                                                                                                                                                                                                                                                                                       | Priority | Works in PAMP? | Estimated Cost |
|---------------------|------------|-------------------------------------------------------------------------------------------------------------------------------------------------------------------------------------------------------------------------------------------------------------------------------------------------------------------------------------------------------------------------------------------------------------------------------------------------------------------|----------|----------------|----------------|
| IT001               | Inter-town | Construct 53.2km of new shared path along multi use corridor in Byron Shire                                                                                                                                                                                                                                                                                                                                                                                       | А        | Yes            | \$15,974,400   |
| IT002               | Inter-town | Construct 5.9km of new off-road separated cycle path along Main Arm Road and consider options around how to utilise 1.4km of very low use Durrumbul Road, to connect Main Arm to Mullumbimby (total 7.3km)                                                                                                                                                                                                                                                        | С        | No             | \$2,970,000    |
| IT003               | Inter-town | Construct 95m of shared path from Ballina Road to Hinterland Way. Construct 4.7km of new on-road cycle lanes on both sides of Hinterland Way from new shared path to Byron Shire Council boundary                                                                                                                                                                                                                                                                 | С        | Partial        | \$1,227,400    |
| IT004               | Inter-town | Construct 3.2km of on-road cycle lanes on both sides of Skinners Shoot Road between Byron Bay and Skinners Shoot                                                                                                                                                                                                                                                                                                                                                  | С        | No             | \$1,593,000    |
| IT005               | Inter-town | Construct 9.7km of off-road separated cycle path from Brunswick Heads to Byron Bay through Crown Lands utilising existing maintenance pathways                                                                                                                                                                                                                                                                                                                    | С        | No             | \$3,869,600    |
| IT006               | Inter-town | Construct 2.7km of new on-road cycle lanes on northern side of Mullumbimby Road between Manns Road and Gulgan Road and 3.0km of new on-road cycle lanes on southern side of Mullumbimby Road between proposed on-road separated cycle path and. Construct 1.9km of on-road cycle lanes on both sides of Gulgan Road between Mullumbimby Road and west of the Pacific Motorway. Construct new crossing on western leg of Mullumbimby Road/Gulgan Road intersection | А        | No             | \$2,358,000    |
| IT007               | Inter-town | Construct 370m of mixed traffic on Eucalyptus Lane as part of the Mullumbimby to Brunswick Heads connection                                                                                                                                                                                                                                                                                                                                                       | С        | No             | \$110,700      |
| IT008               | Inter-town | Construct 6.8km of on-road cycle lane on the western side and 6.6km of on-road cycle lane on the eastern side of Broken Head Road between Suffolk Park and Byron Shire Council boundary                                                                                                                                                                                                                                                                           | С        | No             | \$3,345,250    |
| IT009               | Inter-town | Construct 260m of shared path (including bridge across Pacific Motorway) on Gulgan Road south of Eucalyptus Lane as part of the Mullumbimby to Brunswick Heads connection                                                                                                                                                                                                                                                                                         | А        | Yes            | \$26,200,000   |
| IT010               | Inter-town | Construct 1655m of new shared path on Broken Head Reserve Road from Broken Head Road to Kings<br>Beach carpark. Final alignment subject to consideration of other options to most appropriately connect<br>Suffolk Park and Broken Head                                                                                                                                                                                                                           | С        | Yes            | \$994,200      |