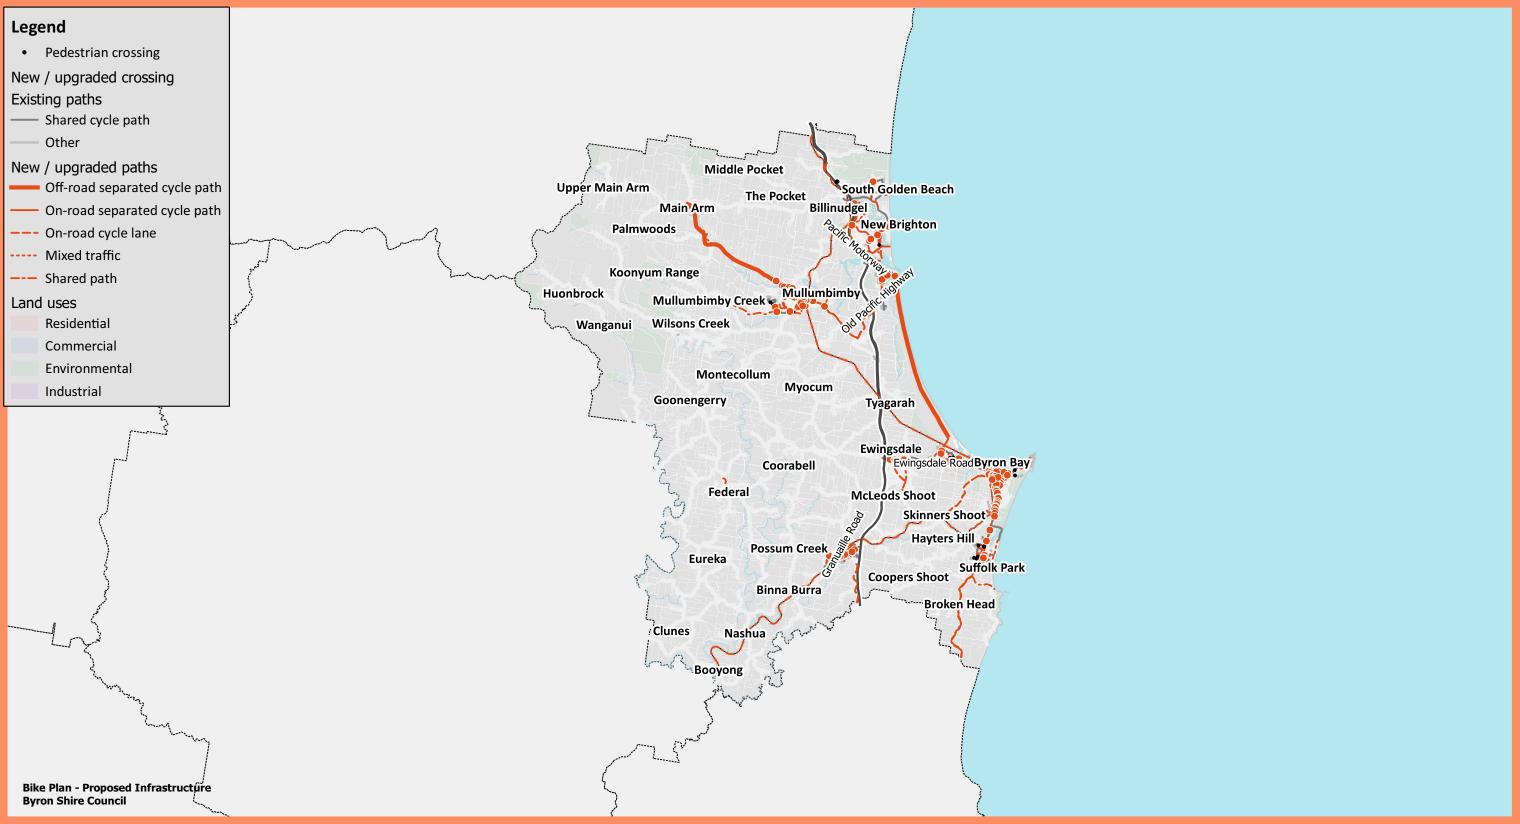

| Works<br>Package ID | Location   | Description                                                                                                                                                                                                                                                                                                                                                                                                                                                       | Priority | Works in PAMP? | Estimated Cost |
|---------------------|------------|-------------------------------------------------------------------------------------------------------------------------------------------------------------------------------------------------------------------------------------------------------------------------------------------------------------------------------------------------------------------------------------------------------------------------------------------------------------------|----------|----------------|----------------|
| IT001               | Inter-town | Construct 53.2km of new shared path along multi use corridor in Byron Shire                                                                                                                                                                                                                                                                                                                                                                                       | А        | Yes            | \$15,974,400   |
| IT002               | Inter-town | Construct 5.9km of new off-road separated cycle path along Main Arm Road and consider options around how to utilise 1.4km of very low use Durrumbul Road, to connect Main Arm to Mullumbimby (total 7.3km)                                                                                                                                                                                                                                                        | С        | No             | \$2,970,000    |
| IT003               | Inter-town | Construct 95m of shared path from Ballina Road to Hinterland Way. Construct 4.7km of new on-road cycle lanes on both sides of Hinterland Way from new shared path to Byron Shire Council boundary                                                                                                                                                                                                                                                                 | С        | Partial        | \$1,227,400    |
| IT004               | Inter-town | Construct 3.2km of on-road cycle lanes on both sides of Skinners Shoot Road between Byron Bay and Skinners Shoot                                                                                                                                                                                                                                                                                                                                                  | С        | No             | \$1,593,000    |
| IT005               | Inter-town | Construct 9.7km of off-road separated cycle path from Brunswick Heads to Byron Bay through Crown Lands utilising existing maintenance pathways                                                                                                                                                                                                                                                                                                                    | С        | No             | \$3,869,600    |
| IT006               | Inter-town | Construct 2.7km of new on-road cycle lanes on northern side of Mullumbimby Road between Manns Road and Gulgan Road and 3.0km of new on-road cycle lanes on southern side of Mullumbimby Road between proposed on-road separated cycle path and. Construct 1.9km of on-road cycle lanes on both sides of Gulgan Road between Mullumbimby Road and west of the Pacific Motorway. Construct new crossing on western leg of Mullumbimby Road/Gulgan Road intersection | А        | No             | \$2,358,000    |
| IT007               | Inter-town | Construct 370m of mixed traffic on Eucalyptus Lane as part of the Mullumbimby to Brunswick Heads connection                                                                                                                                                                                                                                                                                                                                                       | С        | No             | \$110,700      |
| IT008               | Inter-town | Construct 6.8km of on-road cycle lane on the western side and 6.6km of on-road cycle lane on the eastern side of Broken Head Road between Suffolk Park and Byron Shire Council boundary                                                                                                                                                                                                                                                                           | С        | No             | \$3,345,250    |
| IT009               | Inter-town | Construct 260m of shared path (including bridge across Pacific Motorway) on Gulgan Road south of Eucalyptus Lane as part of the Mullumbimby to Brunswick Heads connection                                                                                                                                                                                                                                                                                         | А        | Yes            | \$26,200,000   |
| IT010               | Inter-town | Construct 1655m of new shared path on Broken Head Reserve Road from Broken Head Road to Kings<br>Beach carpark. Final alignment subject to consideration of other options to most appropriately connect<br>Suffolk Park and Broken Head                                                                                                                                                                                                                           | С        | Yes            | \$994,200      |