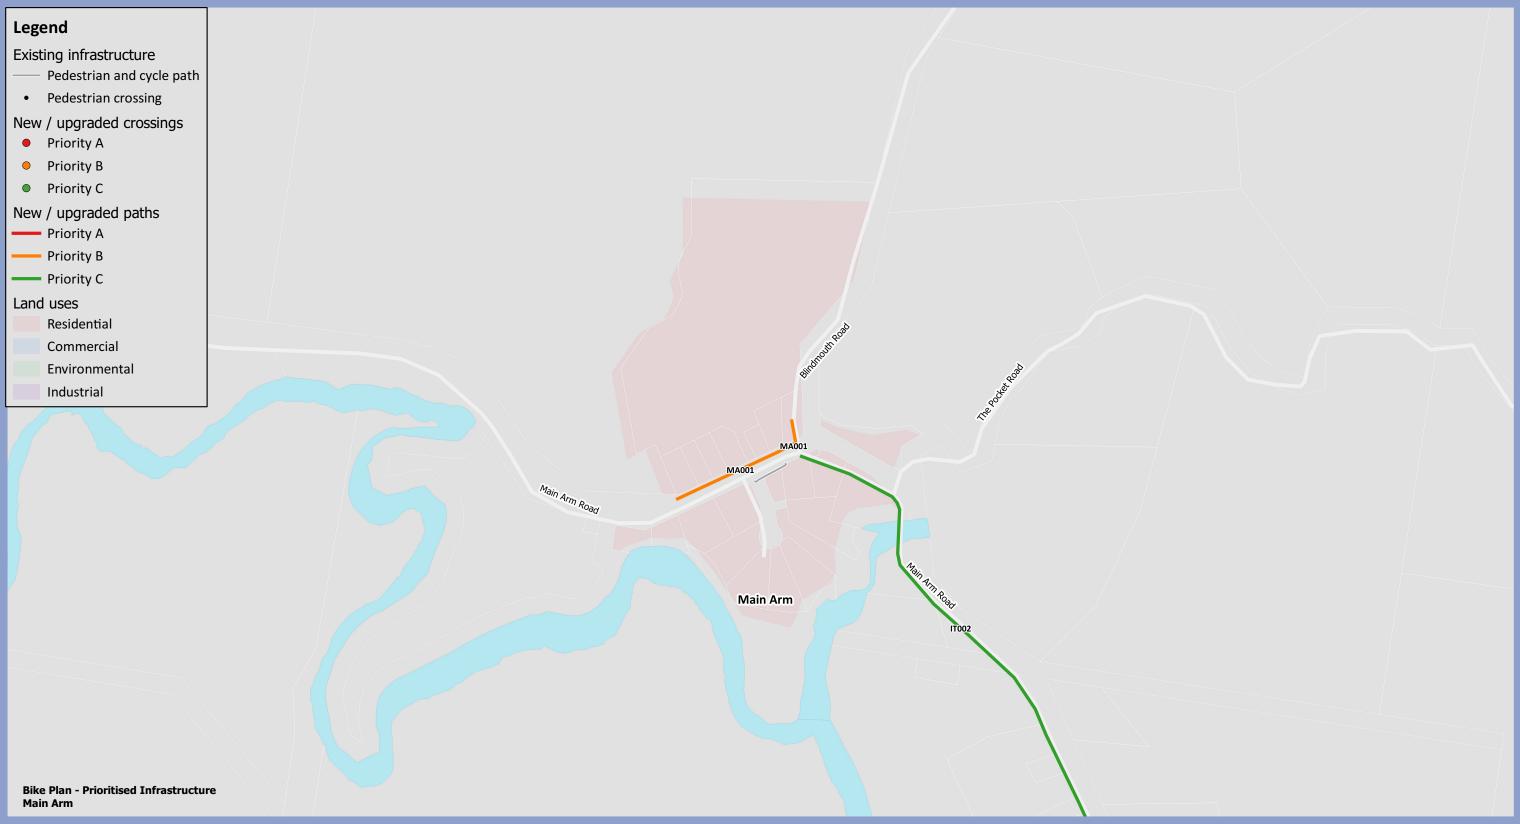

| Works<br>Package ID | Location | Description                                                                                                                                                                                                                                                                                                                  | Priority | Works in PAMP? | Estimated Cost |
|---------------------|----------|------------------------------------------------------------------------------------------------------------------------------------------------------------------------------------------------------------------------------------------------------------------------------------------------------------------------------|----------|----------------|----------------|
| MA001               | Main Arm | Upgrade 20m of existing footpath to shared path on northern side of Main Arm Road west of Blindmouth Road. Construct 130m of new shared path on northern side of Main Arm Road west of existing footpath west of Blindmouth Road. Construct 30m of new shared path on western side of Blindmouth Road north of Main Arm Road | В        | Yes            | \$104,200      |