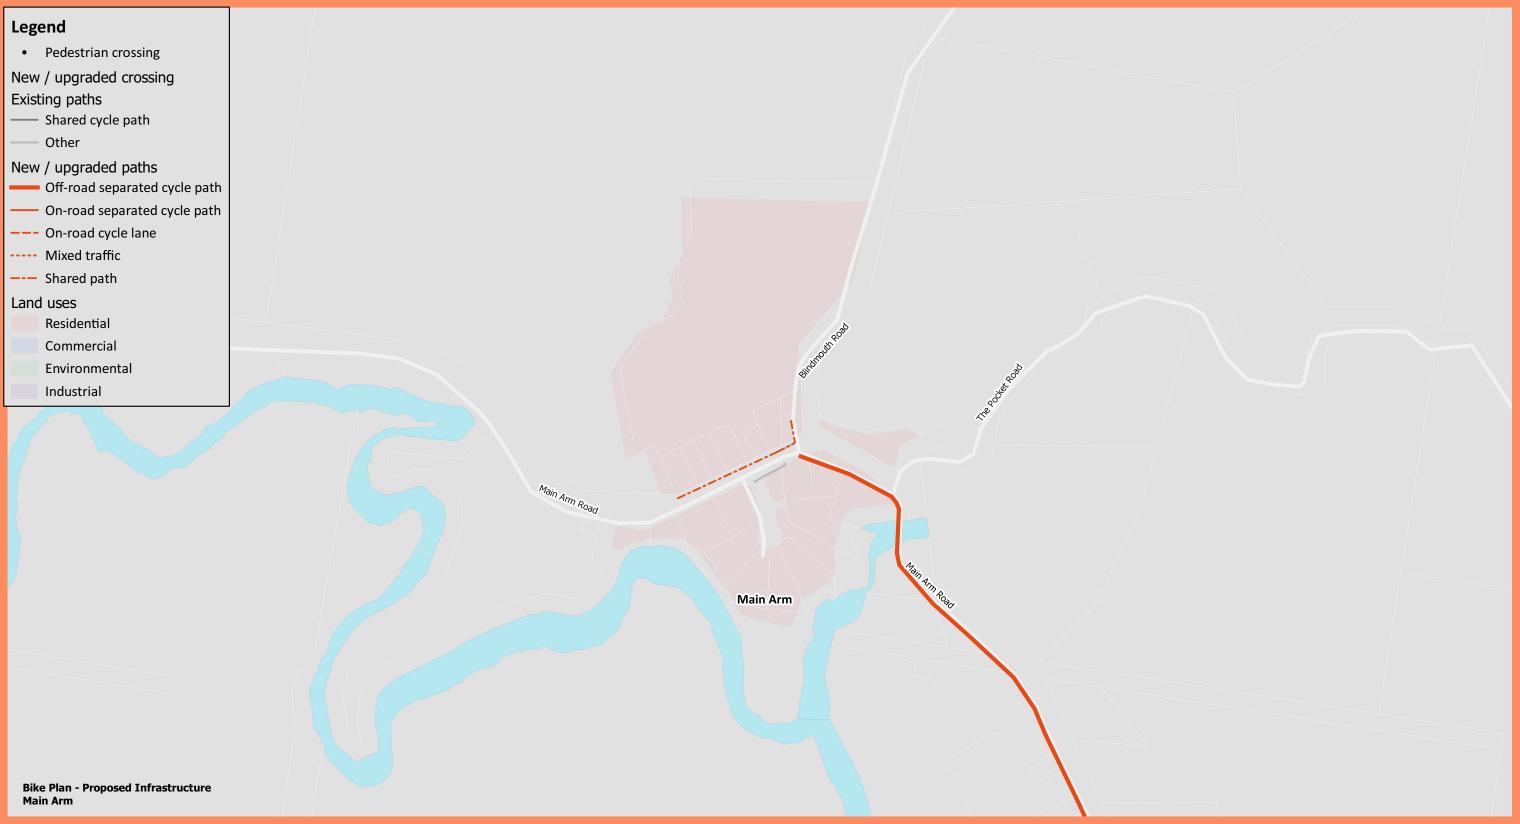

| Works<br>Package ID | Location | Description                                                                                                                                                                                                                                                                                                                  | Priority | Works in PAMP? | Estimated Cost |
|---------------------|----------|------------------------------------------------------------------------------------------------------------------------------------------------------------------------------------------------------------------------------------------------------------------------------------------------------------------------------|----------|----------------|----------------|
| MA001               | Main Arm | Upgrade 20m of existing footpath to shared path on northern side of Main Arm Road west of Blindmouth Road. Construct 130m of new shared path on northern side of Main Arm Road west of existing footpath west of Blindmouth Road. Construct 30m of new shared path on western side of Blindmouth Road north of Main Arm Road | В        | Yes            | \$104,200      |