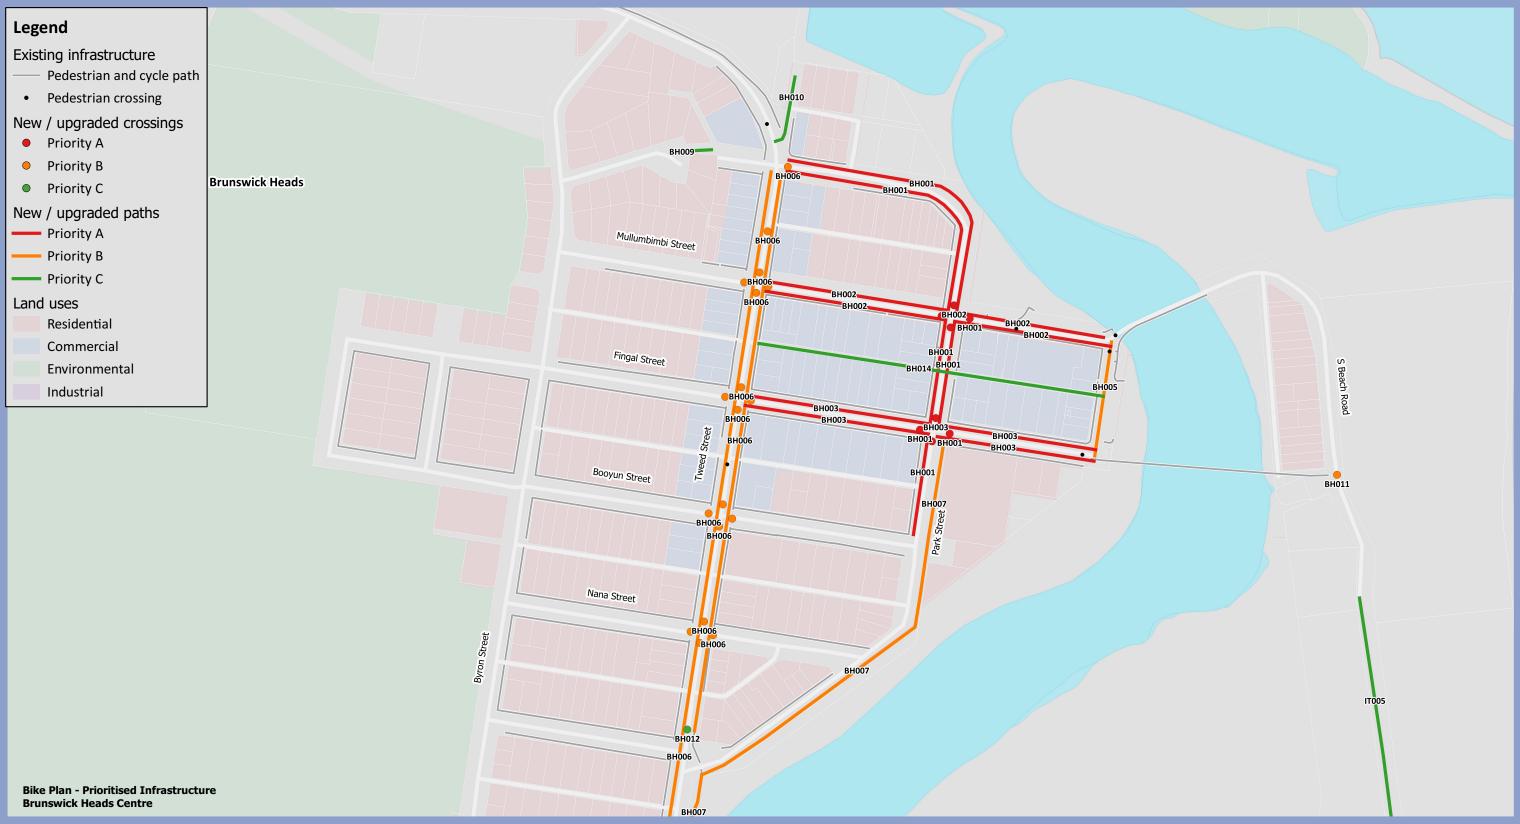

| Works<br>Package ID | Location        | Description                                                                                                                                                                                                                                                                                                                                                                                                                                                                                                                                                                                                                              | Priority | Works in PAMP? | Estimated Cost |
|---------------------|-----------------|------------------------------------------------------------------------------------------------------------------------------------------------------------------------------------------------------------------------------------------------------------------------------------------------------------------------------------------------------------------------------------------------------------------------------------------------------------------------------------------------------------------------------------------------------------------------------------------------------------------------------------------|----------|----------------|----------------|
| BH001               | Brunswick Heads | Construct 320m of new off-road cycle path (one-way) on western side and 340m of new off-road cycle<br>path (one-way) on eastern side of Park Street between Tweed Street and Mullumbimbi Street.<br>Construct 240m of new on-road separated cycle path (one-way) on western side of Park Street between<br>Mullumbimbi Street and Booyun Street and 120m of new on-road separated cycle path (one-way) on<br>eastern side of Park Street between Mullumbimbi Street and Fingal Street. Upgrade existing crossings<br>on the eastern and western legs of the Mullumbimbi Street/Park Street and Fingal Street/Park Street<br>intersection | A        | No             | \$432,000      |
| BH002               | Brunswick Heads | Construct 390m of new on-road separated cycle path (one-way) on northern side and 400m of new on-<br>road separated cycle path (one-way) on southern side of Mullumbimbi Street between Tweed Street<br>and Brunswick Terrace. Construct new crossing on northern and upgrade existing crossing on southern<br>leg of Park Street/Mullumbimbi Street intersection                                                                                                                                                                                                                                                                        | A        | No             | \$266,400      |
| BH003               | Brunswick Heads | Construct 400m of new on-road separated cycle path (one-way) on northern side and 400m of new on-<br>road separated cycle path (one-way) on southern side of Fingal Street between Tweed Street and<br>Brunswick Terrace. Construct new crossings on northern and southern legs of Park Street/Fingal Street<br>intersection                                                                                                                                                                                                                                                                                                             | A        | No             | \$270,300      |
| BH005               | Brunswick Heads | Construct 135m of new mixed traffic (shared zone) on Brunswick Terrace between Mullumbimbi Street and Fingal Street                                                                                                                                                                                                                                                                                                                                                                                                                                                                                                                      | В        | Yes            | \$266,000      |
| BH006               | Brunswick Heads | Construct 800m of new on-road separated cycle path (one-way) on western side of Tweed Street<br>between Fawcett Street and Teven Street and 650m of new on-road separated cycle path (one-way) on<br>eastern side of Tweed Street between Fawcett Street and Short Street. Construct new crossings on each<br>leg of the Tweed Street/Nana Street, Tweed Street/Booyun Street, Tweed Street/Fingal Street and<br>Tweed Street/Mullumbimbi Street intersections. Upgrade existing crossing on eastern leg of Tweed<br>Street/Fawcett Street intersection                                                                                  | В        | No             | \$705,600      |
| BH007               | Brunswick Heads | Construct 1,245m of new shared path on eastern and southern side of Park Street/The Terrace/Tweed Street/Old Pacific Highway south of Fingal Street                                                                                                                                                                                                                                                                                                                                                                                                                                                                                      | В        | Yes            | \$748,200      |
| BH008               | Brunswick Heads | Construct 150m of new shared path on eastern side of Old Pacific Highway north of Bayside Way.<br>Construct 295m of new shared path on northern side of Bayside Way east of Old Pacific Highway.<br>Construct 180m of new shared path on eastern side of Old Pacific Highway between Bayside Way and<br>Eucalyptus Lane                                                                                                                                                                                                                                                                                                                  | В        | Yes            | \$372,000      |
| BH009               | Brunswick Heads | Upgrade 40m of existing footpath to shared path between Fawcett Street and Pandanus Court                                                                                                                                                                                                                                                                                                                                                                                                                                                                                                                                                | С        | Yes            | \$20,000       |
| BH010               | Brunswick Heads | Construct 80m of mixed traffic (shared zone) on Tweed Street near caravan park                                                                                                                                                                                                                                                                                                                                                                                                                                                                                                                                                           | С        | No             | \$24,600       |
| BH011               | Brunswick Heads | Construct new crossing on South Beach Road east of Fingal Street pedestrian bridge                                                                                                                                                                                                                                                                                                                                                                                                                                                                                                                                                       | B        | No             | \$15,000       |
| BH012               | Brunswick Heads | Upgrade existing crossing on northern leg of Tweed Street/Short Street intersection                                                                                                                                                                                                                                                                                                                                                                                                                                                                                                                                                      | С        | No             | \$15,000       |

|    | orks<br>age ID | Location        | Description                                                                                                | Priority | Works in<br>PAMP? | Estimated Cost |
|----|----------------|-----------------|------------------------------------------------------------------------------------------------------------|----------|-------------------|----------------|
| BH | 1013           | Brunswick Heads | Construct new crossing on eastern leg of Old Pacific Highway/Bayside Way intersection                      | С        | No                | \$30,000       |
| ВН | 1014           | Brunswick Heads | Construct 405m of new mixed traffic (shared zone) on Balun Lane between Tweed Street and Brunswick Terrace | С        | Yes               | \$810,000      |