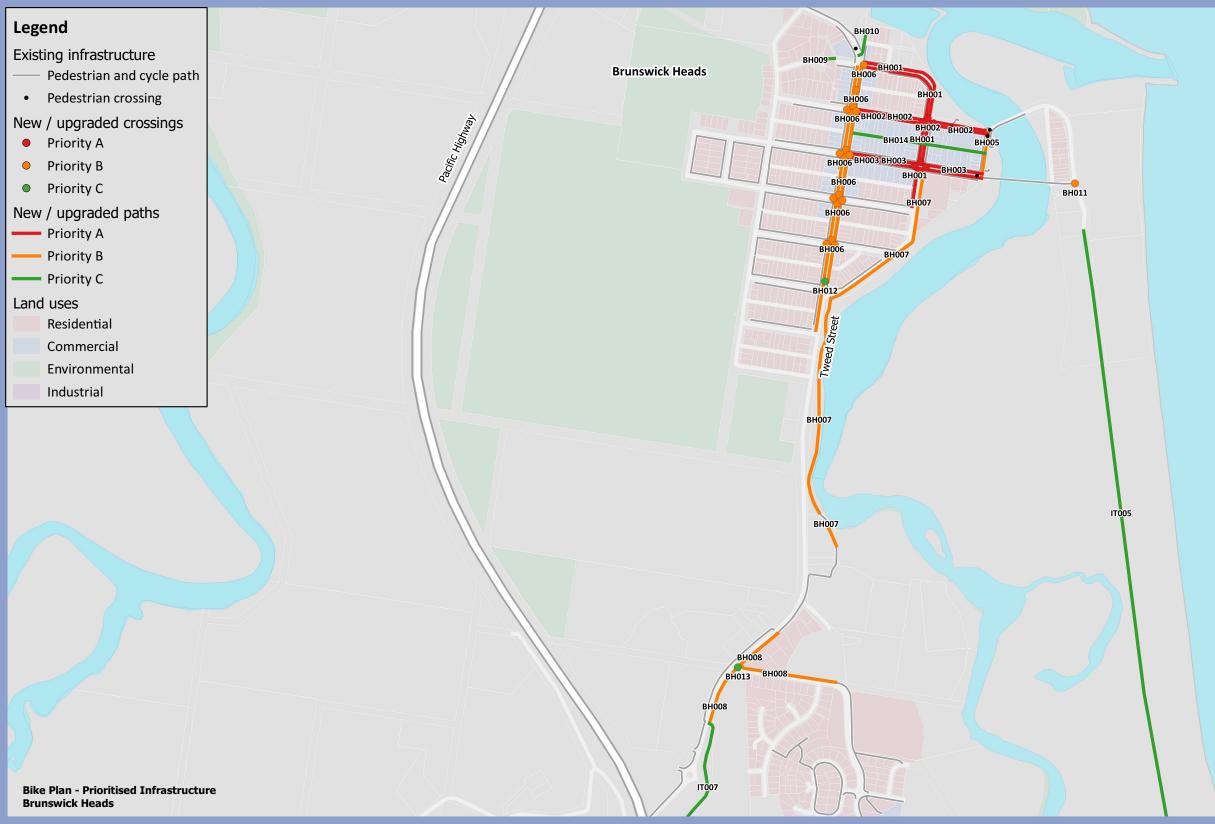

| Works<br>Package ID | Location        | Description                                                                                                                                                                                                                                                                                                                                                                                                                                                                                                                                                                                                                              | Priority | Works in PAMP? | Estimated Cost |
|---------------------|-----------------|------------------------------------------------------------------------------------------------------------------------------------------------------------------------------------------------------------------------------------------------------------------------------------------------------------------------------------------------------------------------------------------------------------------------------------------------------------------------------------------------------------------------------------------------------------------------------------------------------------------------------------------|----------|----------------|----------------|
| BH001               | Brunswick Heads | Construct 320m of new off-road cycle path (one-way) on western side and 340m of new off-road cycle<br>path (one-way) on eastern side of Park Street between Tweed Street and Mullumbimbi Street.<br>Construct 240m of new on-road separated cycle path (one-way) on western side of Park Street between<br>Mullumbimbi Street and Booyun Street and 120m of new on-road separated cycle path (one-way) on<br>eastern side of Park Street between Mullumbimbi Street and Fingal Street. Upgrade existing crossings<br>on the eastern and western legs of the Mullumbimbi Street/Park Street and Fingal Street/Park Street<br>intersection | A        | No             | \$432,000      |
| BH002               | Brunswick Heads | Construct 390m of new on-road separated cycle path (one-way) on northern side and 400m of new on-<br>road separated cycle path (one-way) on southern side of Mullumbimbi Street between Tweed Street<br>and Brunswick Terrace. Construct new crossing on northern and upgrade existing crossing on southern<br>leg of Park Street/Mullumbimbi Street intersection                                                                                                                                                                                                                                                                        | A        | No             | \$266,400      |
| BH003               | Brunswick Heads | Construct 400m of new on-road separated cycle path (one-way) on northern side and 400m of new on-<br>road separated cycle path (one-way) on southern side of Fingal Street between Tweed Street and<br>Brunswick Terrace. Construct new crossings on northern and southern legs of Park Street/Fingal Street<br>intersection                                                                                                                                                                                                                                                                                                             | A        | No             | \$270,300      |
| BH005               | Brunswick Heads | Construct 135m of new mixed traffic (shared zone) on Brunswick Terrace between Mullumbimbi Street and Fingal Street                                                                                                                                                                                                                                                                                                                                                                                                                                                                                                                      | В        | Yes            | \$266,000      |
| BH006               | Brunswick Heads | Construct 800m of new on-road separated cycle path (one-way) on western side of Tweed Street<br>between Fawcett Street and Teven Street and 650m of new on-road separated cycle path (one-way) on<br>eastern side of Tweed Street between Fawcett Street and Short Street. Construct new crossings on each<br>leg of the Tweed Street/Nana Street, Tweed Street/Booyun Street, Tweed Street/Fingal Street and<br>Tweed Street/Mullumbimbi Street intersections. Upgrade existing crossing on eastern leg of Tweed<br>Street/Fawcett Street intersection                                                                                  | В        | No             | \$705,600      |
| BH007               | Brunswick Heads | Construct 1,245m of new shared path on eastern and southern side of Park Street/The Terrace/Tweed Street/Old Pacific Highway south of Fingal Street                                                                                                                                                                                                                                                                                                                                                                                                                                                                                      | В        | Yes            | \$748,200      |
| BH008               | Brunswick Heads | Construct 150m of new shared path on eastern side of Old Pacific Highway north of Bayside Way.<br>Construct 295m of new shared path on northern side of Bayside Way east of Old Pacific Highway.<br>Construct 180m of new shared path on eastern side of Old Pacific Highway between Bayside Way and<br>Eucalyptus Lane                                                                                                                                                                                                                                                                                                                  | В        | Yes            | \$372,000      |
| BH009               | Brunswick Heads | Upgrade 40m of existing footpath to shared path between Fawcett Street and Pandanus Court                                                                                                                                                                                                                                                                                                                                                                                                                                                                                                                                                | С        | Yes            | \$20,000       |
| BH010               | Brunswick Heads | Construct 80m of mixed traffic (shared zone) on Tweed Street near caravan park                                                                                                                                                                                                                                                                                                                                                                                                                                                                                                                                                           | С        | No             | \$24,600       |
| BH011               | Brunswick Heads | Construct new crossing on South Beach Road east of Fingal Street pedestrian bridge                                                                                                                                                                                                                                                                                                                                                                                                                                                                                                                                                       | B        | No             | \$15,000       |
| BH012               | Brunswick Heads | Upgrade existing crossing on northern leg of Tweed Street/Short Street intersection                                                                                                                                                                                                                                                                                                                                                                                                                                                                                                                                                      | С        | No             | \$15,000       |

|    | orks<br>age ID | Location        | Description                                                                                                | Priority | Works in<br>PAMP? | Estimated Cost |
|----|----------------|-----------------|------------------------------------------------------------------------------------------------------------|----------|-------------------|----------------|
| BH | 1013           | Brunswick Heads | Construct new crossing on eastern leg of Old Pacific Highway/Bayside Way intersection                      | С        | No                | \$30,000       |
| ВН | 1014           | Brunswick Heads | Construct 405m of new mixed traffic (shared zone) on Balun Lane between Tweed Street and Brunswick Terrace | С        | Yes               | \$810,000      |