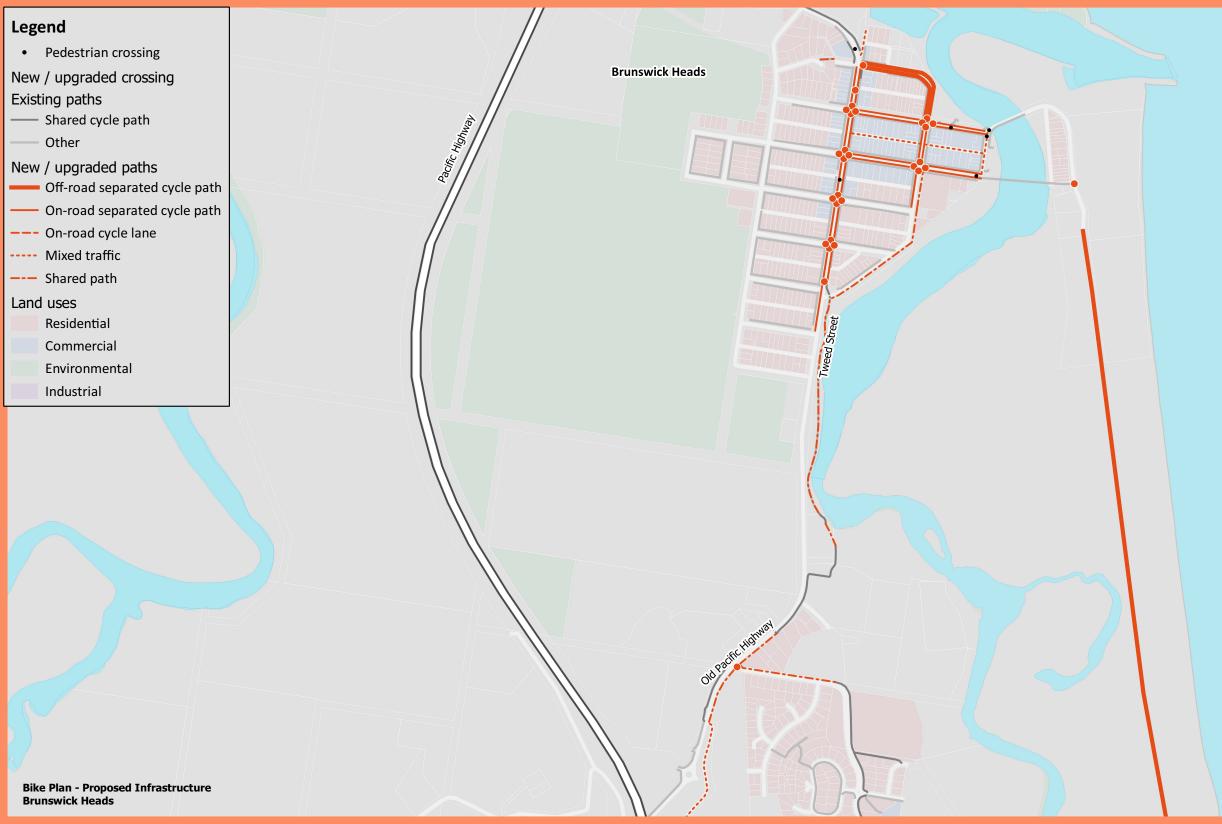

| Works<br>Package ID | Location        | Description                                                                                                                                                                                                                                                                                                                                                                                                                                                                                                                                                                                                                              | Priority | Works in PAMP? | Estimated Cost |
|---------------------|-----------------|------------------------------------------------------------------------------------------------------------------------------------------------------------------------------------------------------------------------------------------------------------------------------------------------------------------------------------------------------------------------------------------------------------------------------------------------------------------------------------------------------------------------------------------------------------------------------------------------------------------------------------------|----------|----------------|----------------|
| BH001               | Brunswick Heads | Construct 320m of new off-road cycle path (one-way) on western side and 340m of new off-road cycle<br>path (one-way) on eastern side of Park Street between Tweed Street and Mullumbimbi Street.<br>Construct 240m of new on-road separated cycle path (one-way) on western side of Park Street between<br>Mullumbimbi Street and Booyun Street and 120m of new on-road separated cycle path (one-way) on<br>eastern side of Park Street between Mullumbimbi Street and Fingal Street. Upgrade existing crossings<br>on the eastern and western legs of the Mullumbimbi Street/Park Street and Fingal Street/Park Street<br>intersection | A        | No             | \$432,000      |
| BH002               | Brunswick Heads | Construct 390m of new on-road separated cycle path (one-way) on northern side and 400m of new on-<br>road separated cycle path (one-way) on southern side of Mullumbimbi Street between Tweed Street<br>and Brunswick Terrace. Construct new crossing on northern and upgrade existing crossing on southern<br>leg of Park Street/Mullumbimbi Street intersection                                                                                                                                                                                                                                                                        | A        | No             | \$266,400      |
| BH003               | Brunswick Heads | Construct 400m of new on-road separated cycle path (one-way) on northern side and 400m of new on-<br>road separated cycle path (one-way) on southern side of Fingal Street between Tweed Street and<br>Brunswick Terrace. Construct new crossings on northern and southern legs of Park Street/Fingal Street<br>intersection                                                                                                                                                                                                                                                                                                             | A        | No             | \$270,300      |
| BH005               | Brunswick Heads | Construct 135m of new mixed traffic (shared zone) on Brunswick Terrace between Mullumbimbi Street and Fingal Street                                                                                                                                                                                                                                                                                                                                                                                                                                                                                                                      | В        | Yes            | \$266,000      |
| BH006               | Brunswick Heads | Construct 800m of new on-road separated cycle path (one-way) on western side of Tweed Street<br>between Fawcett Street and Teven Street and 650m of new on-road separated cycle path (one-way) on<br>eastern side of Tweed Street between Fawcett Street and Short Street. Construct new crossings on each<br>leg of the Tweed Street/Nana Street, Tweed Street/Booyun Street, Tweed Street/Fingal Street and<br>Tweed Street/Mullumbimbi Street intersections. Upgrade existing crossing on eastern leg of Tweed<br>Street/Fawcett Street intersection                                                                                  | В        | No             | \$705,600      |
| BH007               | Brunswick Heads | Construct 1,245m of new shared path on eastern and southern side of Park Street/The Terrace/Tweed Street/Old Pacific Highway south of Fingal Street                                                                                                                                                                                                                                                                                                                                                                                                                                                                                      | В        | Yes            | \$748,200      |
| BH008               | Brunswick Heads | Construct 150m of new shared path on eastern side of Old Pacific Highway north of Bayside Way.<br>Construct 295m of new shared path on northern side of Bayside Way east of Old Pacific Highway.<br>Construct 180m of new shared path on eastern side of Old Pacific Highway between Bayside Way and<br>Eucalyptus Lane                                                                                                                                                                                                                                                                                                                  | В        | Yes            | \$372,000      |
| BH009               | Brunswick Heads | Upgrade 40m of existing footpath to shared path between Fawcett Street and Pandanus Court                                                                                                                                                                                                                                                                                                                                                                                                                                                                                                                                                | С        | Yes            | \$20,000       |
| BH010               | Brunswick Heads | Construct 80m of mixed traffic (shared zone) on Tweed Street near caravan park                                                                                                                                                                                                                                                                                                                                                                                                                                                                                                                                                           | С        | No             | \$24,600       |
| BH011               | Brunswick Heads | Construct new crossing on South Beach Road east of Fingal Street pedestrian bridge                                                                                                                                                                                                                                                                                                                                                                                                                                                                                                                                                       | B        | No             | \$15,000       |
| BH012               | Brunswick Heads | Upgrade existing crossing on northern leg of Tweed Street/Short Street intersection                                                                                                                                                                                                                                                                                                                                                                                                                                                                                                                                                      | С        | No             | \$15,000       |

|    | orks<br>age ID | Location        | Description                                                                                                | Priority | Works in<br>PAMP? | Estimated Cost |
|----|----------------|-----------------|------------------------------------------------------------------------------------------------------------|----------|-------------------|----------------|
| BH | 1013           | Brunswick Heads | Construct new crossing on eastern leg of Old Pacific Highway/Bayside Way intersection                      | С        | No                | \$30,000       |
| ВН | 1014           | Brunswick Heads | Construct 405m of new mixed traffic (shared zone) on Balun Lane between Tweed Street and Brunswick Terrace | С        | Yes               | \$810,000      |