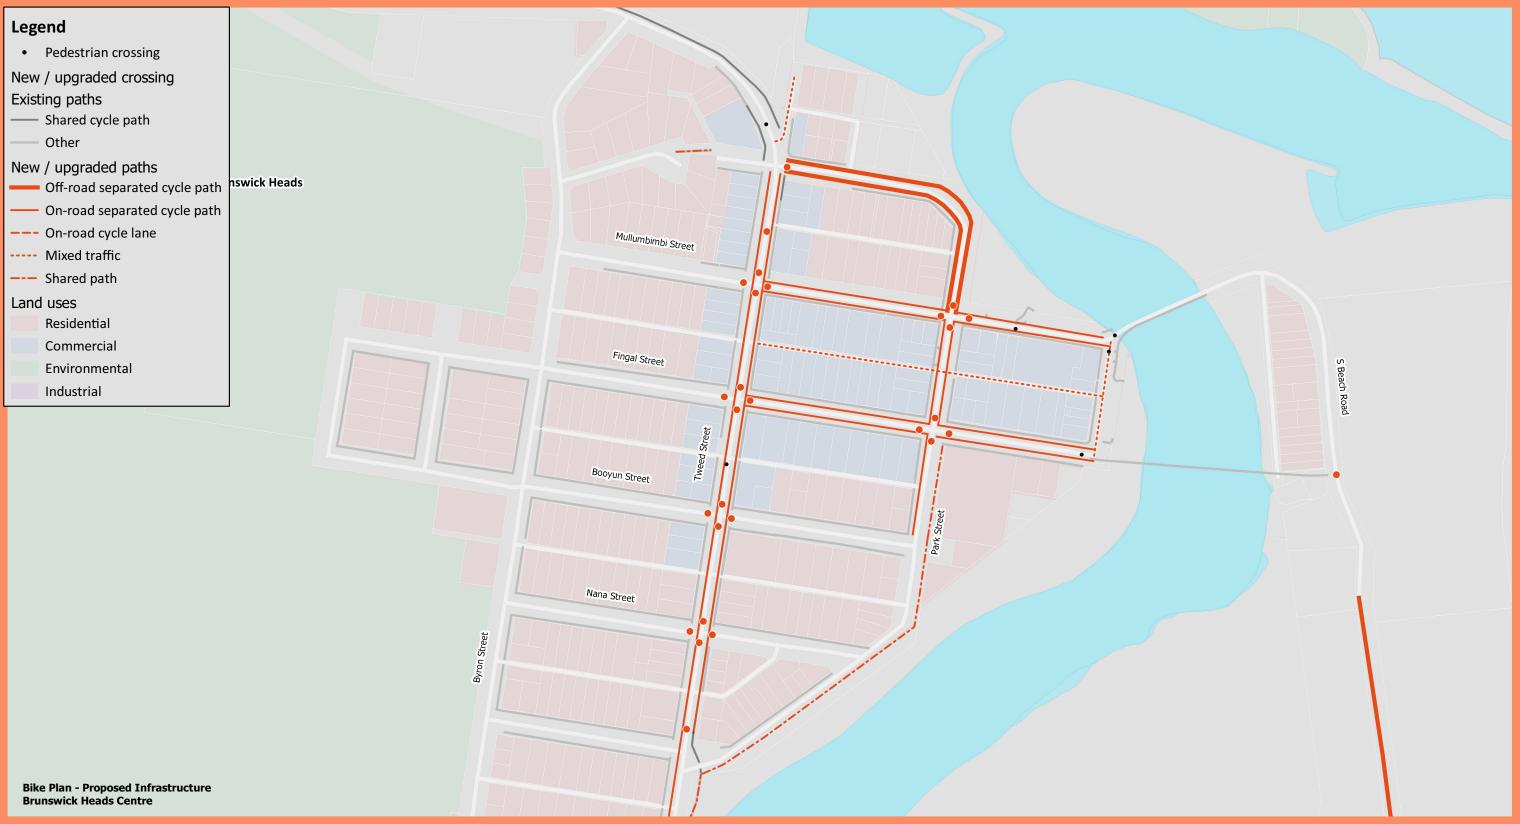

| Works<br>Package ID | Location        | Description                                                                                                                                                                                                                                                                                                                                                                                                                                                                                                                                                                                                                              | Priority | Works in PAMP? | Estimated Cost |
|---------------------|-----------------|------------------------------------------------------------------------------------------------------------------------------------------------------------------------------------------------------------------------------------------------------------------------------------------------------------------------------------------------------------------------------------------------------------------------------------------------------------------------------------------------------------------------------------------------------------------------------------------------------------------------------------------|----------|----------------|----------------|
| BH001               | Brunswick Heads | Construct 320m of new off-road cycle path (one-way) on western side and 340m of new off-road cycle<br>path (one-way) on eastern side of Park Street between Tweed Street and Mullumbimbi Street.<br>Construct 240m of new on-road separated cycle path (one-way) on western side of Park Street between<br>Mullumbimbi Street and Booyun Street and 120m of new on-road separated cycle path (one-way) on<br>eastern side of Park Street between Mullumbimbi Street and Fingal Street. Upgrade existing crossings<br>on the eastern and western legs of the Mullumbimbi Street/Park Street and Fingal Street/Park Street<br>intersection | A        | No             | \$432,000      |
| BH002               | Brunswick Heads | Construct 390m of new on-road separated cycle path (one-way) on northern side and 400m of new on-<br>road separated cycle path (one-way) on southern side of Mullumbimbi Street between Tweed Street<br>and Brunswick Terrace. Construct new crossing on northern and upgrade existing crossing on southern<br>leg of Park Street/Mullumbimbi Street intersection                                                                                                                                                                                                                                                                        | A        | No             | \$266,400      |
| BH003               | Brunswick Heads | Construct 400m of new on-road separated cycle path (one-way) on northern side and 400m of new on-<br>road separated cycle path (one-way) on southern side of Fingal Street between Tweed Street and<br>Brunswick Terrace. Construct new crossings on northern and southern legs of Park Street/Fingal Street<br>intersection                                                                                                                                                                                                                                                                                                             | A        | No             | \$270,300      |
| BH005               | Brunswick Heads | Construct 135m of new mixed traffic (shared zone) on Brunswick Terrace between Mullumbimbi Street and Fingal Street                                                                                                                                                                                                                                                                                                                                                                                                                                                                                                                      | В        | Yes            | \$266,000      |
| BH006               | Brunswick Heads | Construct 800m of new on-road separated cycle path (one-way) on western side of Tweed Street<br>between Fawcett Street and Teven Street and 650m of new on-road separated cycle path (one-way) on<br>eastern side of Tweed Street between Fawcett Street and Short Street. Construct new crossings on each<br>leg of the Tweed Street/Nana Street, Tweed Street/Booyun Street, Tweed Street/Fingal Street and<br>Tweed Street/Mullumbimbi Street intersections. Upgrade existing crossing on eastern leg of Tweed<br>Street/Fawcett Street intersection                                                                                  | В        | No             | \$705,600      |
| BH007               | Brunswick Heads | Construct 1,245m of new shared path on eastern and southern side of Park Street/The Terrace/Tweed Street/Old Pacific Highway south of Fingal Street                                                                                                                                                                                                                                                                                                                                                                                                                                                                                      | В        | Yes            | \$748,200      |
| BH008               | Brunswick Heads | Construct 150m of new shared path on eastern side of Old Pacific Highway north of Bayside Way.<br>Construct 295m of new shared path on northern side of Bayside Way east of Old Pacific Highway.<br>Construct 180m of new shared path on eastern side of Old Pacific Highway between Bayside Way and<br>Eucalyptus Lane                                                                                                                                                                                                                                                                                                                  | В        | Yes            | \$372,000      |
| BH009               | Brunswick Heads | Upgrade 40m of existing footpath to shared path between Fawcett Street and Pandanus Court                                                                                                                                                                                                                                                                                                                                                                                                                                                                                                                                                | С        | Yes            | \$20,000       |
| BH010               | Brunswick Heads | Construct 80m of mixed traffic (shared zone) on Tweed Street near caravan park                                                                                                                                                                                                                                                                                                                                                                                                                                                                                                                                                           | С        | No             | \$24,600       |
| BH011               | Brunswick Heads | Construct new crossing on South Beach Road east of Fingal Street pedestrian bridge                                                                                                                                                                                                                                                                                                                                                                                                                                                                                                                                                       | B        | No             | \$15,000       |
| BH012               | Brunswick Heads | Upgrade existing crossing on northern leg of Tweed Street/Short Street intersection                                                                                                                                                                                                                                                                                                                                                                                                                                                                                                                                                      | С        | No             | \$15,000       |

|    | orks<br>age ID | Location        | Description                                                                                                | Priority | Works in<br>PAMP? | Estimated Cost |
|----|----------------|-----------------|------------------------------------------------------------------------------------------------------------|----------|-------------------|----------------|
| BH | 1013           | Brunswick Heads | Construct new crossing on eastern leg of Old Pacific Highway/Bayside Way intersection                      | С        | No                | \$30,000       |
| ВН | 1014           | Brunswick Heads | Construct 405m of new mixed traffic (shared zone) on Balun Lane between Tweed Street and Brunswick Terrace | С        | Yes               | \$810,000      |