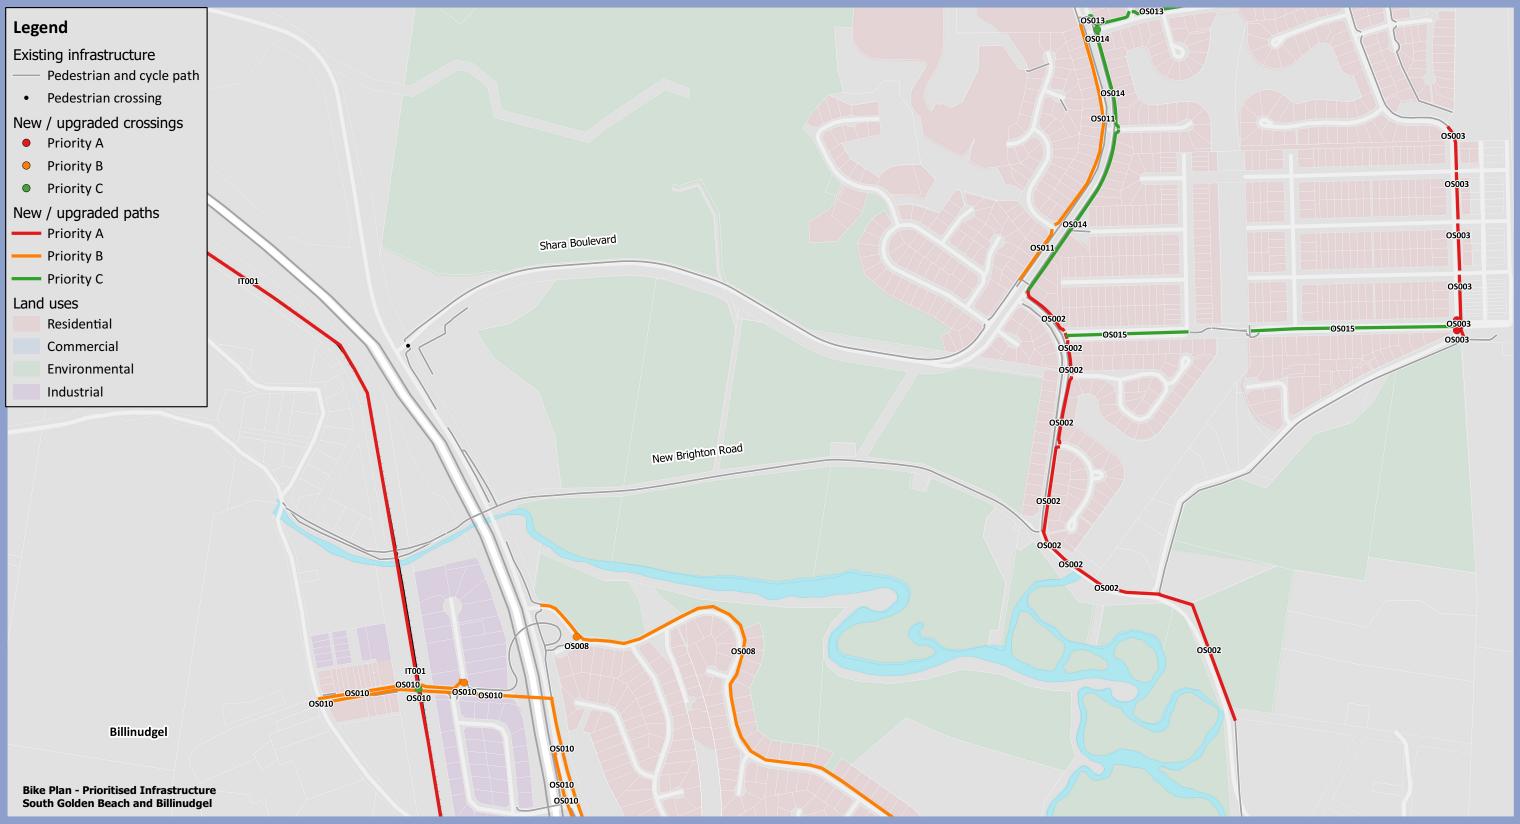

**New Brighton** 

| Works<br>Package ID | Location           | Description                                                                                                                                                                                                                                                                                                                                                                                        | Priority | Works in PAMP? | Estimated Cost |
|---------------------|--------------------|----------------------------------------------------------------------------------------------------------------------------------------------------------------------------------------------------------------------------------------------------------------------------------------------------------------------------------------------------------------------------------------------------|----------|----------------|----------------|
| OS001               | Ocean Shores et al | Construct 620m of new shared path between housing, park and Bindaree Way between Orana Road and Rajah Road                                                                                                                                                                                                                                                                                         | А        | Yes            | \$371,400      |
| OS002               | Ocean Shores et al | Construct 475m of new shared path (including bridge) on eastern side of Kolora Way/northern side of<br>New Brighton Road between Larelar Court and Redgate Road. Upgrade 330m of existing footpath to<br>shared path on eastern side of Kolora Way between Shara Boulevard and Larelar Court. Upgrade 330m<br>of existing shared path on northern side of New Brighton Road east from Redgate Road | A        | Yes            | \$1,374,800    |
| OS003               | Ocean Shores et al | Construct 380m of new shared path on eastern side of Rangal Road/Beach Avenue between Rangal<br>Road and Redgate Road. Construct new crossing on northern, eastern and southern legs of Beach<br>Avenue/Helen Street intersection                                                                                                                                                                  | A        | Partial        | \$289,200      |
| OS004               | Ocean Shores et al | Construct 100m of new shared path on western side of Orana Road between Wirree Drive and Langi<br>Place. Construct 125m of new shared path on eastern side of Orana Road south from Langi Place.<br>Construct new crossing on northern leg of Wirree Drive/Orana Road intersection                                                                                                                 | В        | Partial        | \$150,600      |
| OS005               | Ocean Shores et al | Upgrade 805m of existing footpath to shared path on southern side of Rajah Road between Brunswick<br>Valley Way and Miram Place. Upgrade 255m of existing footpath to shared path on eastern side of Rajah<br>Road north of Miram Place                                                                                                                                                            | В        | Yes            | \$528,000      |
| OS006               | Ocean Shores et al | Construct 425m of new shared path on southern side of Orana Road between Warrambool Road and<br>Yengarie Way. Construct new crossings on southern, eastern and western legs of Orana<br>Road/Warrambool Road intersection. Construct new crossings on southern and western legs of Orana<br>Road/Yengarie Way intersection                                                                         | В        | Partial        | \$360,000      |
| OS007               | Ocean Shores et al | Construct 1,395m of new shared path on southern side of Orana Road between Warrambool Road and existing shared path north of Kuringai Way. Upgrade existing crossing on southern leg of Orana Road/Brunswick Valley Way intersection                                                                                                                                                               | В        | Partial        | \$853,800      |
| OS008               | Ocean Shores et al | Construct 2,350m of new shared path on eastern side of Balemo Drive between Orana Road and<br>Brunswick Valley Way (north). Construct new crossing on northern leg of Balemo Drive intersection near<br>pedestrian/cycle bridge to Billinudgel                                                                                                                                                     | В        | Partial        | \$1,426,200    |
| OS009               | Ocean Shores et al | Construct 1,390m of new on-road cycle lane (one-way) on western side and 1,370m of new on-road cycle lane (one-way) on eastern side of Brunswick Valley Way south from Orana Road                                                                                                                                                                                                                  | В        | No             | \$690,000      |

| Works<br>Package ID | Location           | Description                                                                                                                                                                                                                                                                                                                                                                                                                                                                                                                                                                                                                                                                                                                                                                                                                                                                                                                               | Priority | Works in PAMP? | Estimated Cost |
|---------------------|--------------------|-------------------------------------------------------------------------------------------------------------------------------------------------------------------------------------------------------------------------------------------------------------------------------------------------------------------------------------------------------------------------------------------------------------------------------------------------------------------------------------------------------------------------------------------------------------------------------------------------------------------------------------------------------------------------------------------------------------------------------------------------------------------------------------------------------------------------------------------------------------------------------------------------------------------------------------------|----------|----------------|----------------|
| OS010               | Ocean Shores et al | Construct 485m of new on-road cycle lane (one-way) on southern side of Wilfred Street between<br>Brunswick Street and Pacific Motorway underpass and 380m of new on-road cycle lane (one-way) on<br>eastern side of Brunswick Valley Way from Pacific Motorway underpass to existing cycle lane. Construct<br>210m of new on-road cycle lane (one-way) on northern side of Wilfred Street between Brunswick Street<br>and multi use corridor. Upgrade 95m of existing footpath to shared path on western side of Brunswick<br>Valley Way north of Bonanza Drive. Construct 10m of new shared path on northern side of Wilfred<br>Street east from multi use corridor. Upgrade 90m of existing footpath to shared path on northern side<br>of Wilfred Street west from Mogo Place. Construct new crossing on northern leg of Wilfred Street/Mogo<br>Place intersection. Construct new crossing across Wilfred Street on multi use corridor | В        | Partial        | \$851,400      |
| OS011               | Ocean Shores et al | Construct 450m of new shared path on western side of Shara Boulevard north of Palmer Avenue.<br>Construct 120m of new shared path on western side of Shara Boulevard south of Palmer Avenue                                                                                                                                                                                                                                                                                                                                                                                                                                                                                                                                                                                                                                                                                                                                               | В        | Yes            | \$340,800      |
| OS012               | Ocean Shores et al | Construct 190m of new shared path on southern side of Orana Road east of Yengarie Way. Construct 375m of new shared path on eastern side of Yengarie Way/Rajah Road south from Orana Road. Upgrade 205m of existing footpath to shared path on eastern side of Rajah Road south from Bindaree Way                                                                                                                                                                                                                                                                                                                                                                                                                                                                                                                                                                                                                                         | В        | Yes            | \$441,600      |
| OS013               | Ocean Shores et al | Upgrade 230m of existing footpath to shared path on northern side of Kallaroo Circuit west from Shara<br>Boulevard                                                                                                                                                                                                                                                                                                                                                                                                                                                                                                                                                                                                                                                                                                                                                                                                                        | C        | Yes            | \$116,000      |
| OS014               | Ocean Shores et al | Upgrade 585m of existing footpath to shared path on eastern side of Shara Boulevard between Kallaroo<br>Circuit and Kolora Way. Upgrade existing crossing on eastern leg of Shara Boulevard/Kallaroo Circuit<br>intersection                                                                                                                                                                                                                                                                                                                                                                                                                                                                                                                                                                                                                                                                                                              | С        | Partial        | \$321,500      |
| OS015               | Ocean Shores et al | Construct 675m of mixed traffic (cycle street) on Helen Street between Kolora Way and Beach Avenue                                                                                                                                                                                                                                                                                                                                                                                                                                                                                                                                                                                                                                                                                                                                                                                                                                        | С        | No             | \$203,700      |
| OS016               | Ocean Shores et al | Construct 2,010m of new shared path along Marshalls Creek between Bindaree Way and Brunswick<br>Valley Way                                                                                                                                                                                                                                                                                                                                                                                                                                                                                                                                                                                                                                                                                                                                                                                                                                | С        | Yes            | \$1,207,200    |
| OS017               | Ocean Shores et al | Upgrade 240m of existing footpath to shared path on eastern side of The Esplanade north from Strand Avenue. Construct new crossing on northern leg of The Esplanade/Strand Avenue intersection                                                                                                                                                                                                                                                                                                                                                                                                                                                                                                                                                                                                                                                                                                                                            | С        | Partial        | \$111,400      |
| OS018               | Ocean Shores et al | Construct 690m of new shared path on eastern side of Warrambool Road between Orana Road and Rajah Road                                                                                                                                                                                                                                                                                                                                                                                                                                                                                                                                                                                                                                                                                                                                                                                                                                    | С        | Partial        | \$444,600      |