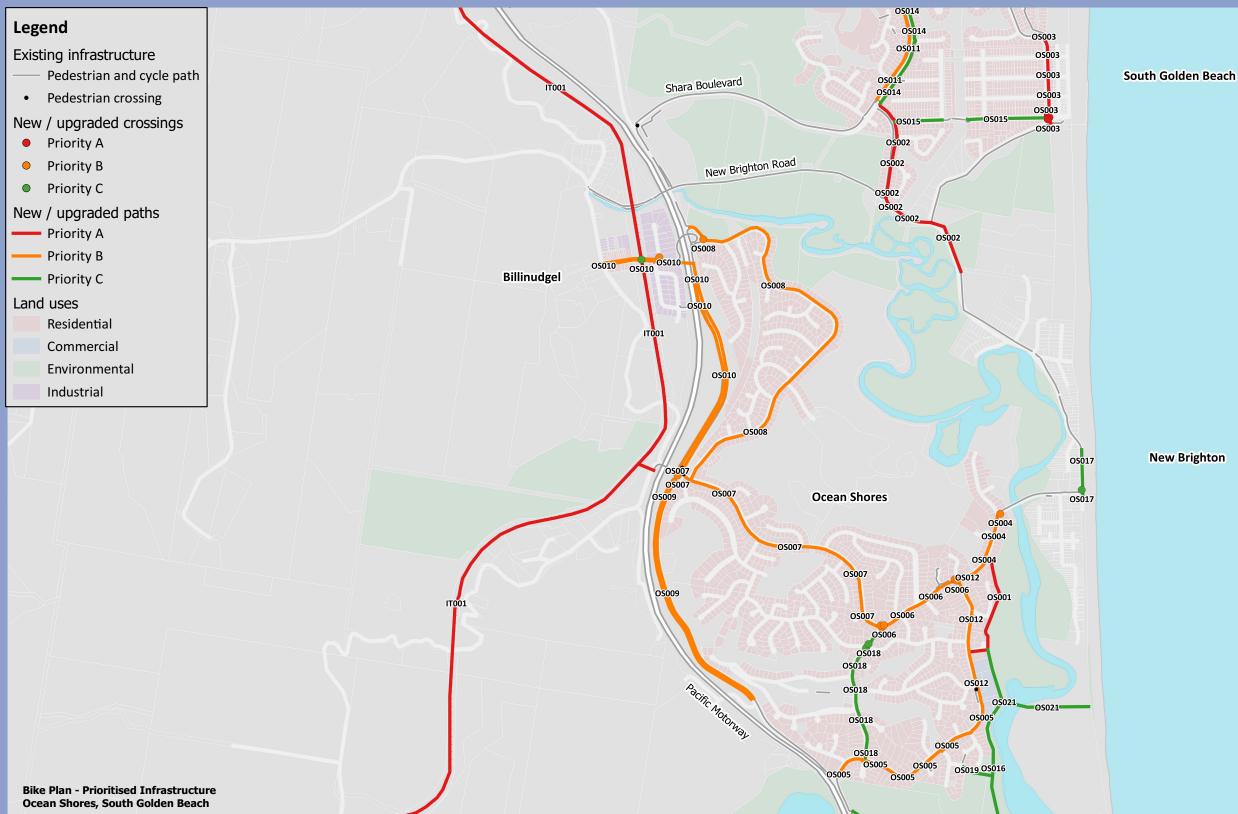

**New Brighton** 

| Works<br>Package ID | Location           | Description                                                                                                                                                                                                                                                                                                                                                                                        | Priority | Works in PAMP? | Estimated Cost |
|---------------------|--------------------|----------------------------------------------------------------------------------------------------------------------------------------------------------------------------------------------------------------------------------------------------------------------------------------------------------------------------------------------------------------------------------------------------|----------|----------------|----------------|
| OS001               | Ocean Shores et al | Construct 620m of new shared path between housing, park and Bindaree Way between Orana Road and Rajah Road                                                                                                                                                                                                                                                                                         | А        | Yes            | \$371,400      |
| OS002               | Ocean Shores et al | Construct 475m of new shared path (including bridge) on eastern side of Kolora Way/northern side of<br>New Brighton Road between Larelar Court and Redgate Road. Upgrade 330m of existing footpath to<br>shared path on eastern side of Kolora Way between Shara Boulevard and Larelar Court. Upgrade 330m<br>of existing shared path on northern side of New Brighton Road east from Redgate Road | A        | Yes            | \$1,374,800    |
| OS003               | Ocean Shores et al | Construct 380m of new shared path on eastern side of Rangal Road/Beach Avenue between Rangal<br>Road and Redgate Road. Construct new crossing on northern, eastern and southern legs of Beach<br>Avenue/Helen Street intersection                                                                                                                                                                  | A        | Partial        | \$289,200      |
| OS004               | Ocean Shores et al | Construct 100m of new shared path on western side of Orana Road between Wirree Drive and Langi<br>Place. Construct 125m of new shared path on eastern side of Orana Road south from Langi Place.<br>Construct new crossing on northern leg of Wirree Drive/Orana Road intersection                                                                                                                 | В        | Partial        | \$150,600      |
| OS005               | Ocean Shores et al | Upgrade 805m of existing footpath to shared path on southern side of Rajah Road between Brunswick<br>Valley Way and Miram Place. Upgrade 255m of existing footpath to shared path on eastern side of Rajah<br>Road north of Miram Place                                                                                                                                                            | В        | Yes            | \$528,000      |
| OS006               | Ocean Shores et al | Construct 425m of new shared path on southern side of Orana Road between Warrambool Road and<br>Yengarie Way. Construct new crossings on southern, eastern and western legs of Orana<br>Road/Warrambool Road intersection. Construct new crossings on southern and western legs of Orana<br>Road/Yengarie Way intersection                                                                         | В        | Partial        | \$360,000      |
| OS007               | Ocean Shores et al | Construct 1,395m of new shared path on southern side of Orana Road between Warrambool Road and existing shared path north of Kuringai Way. Upgrade existing crossing on southern leg of Orana Road/Brunswick Valley Way intersection                                                                                                                                                               | В        | Partial        | \$853,800      |
| OS008               | Ocean Shores et al | Construct 2,350m of new shared path on eastern side of Balemo Drive between Orana Road and<br>Brunswick Valley Way (north). Construct new crossing on northern leg of Balemo Drive intersection near<br>pedestrian/cycle bridge to Billinudgel                                                                                                                                                     | В        | Partial        | \$1,426,200    |
| OS009               | Ocean Shores et al | Construct 1,390m of new on-road cycle lane (one-way) on western side and 1,370m of new on-road cycle lane (one-way) on eastern side of Brunswick Valley Way south from Orana Road                                                                                                                                                                                                                  | В        | No             | \$690,000      |

| Works<br>Package ID | Location           | Description                                                                                                                                                                                                                                                                                                                                                                                                                                                                                                                                                                                                                                                                                                                                                                                                                                                                                                                               | Priority | Works in PAMP? | Estimated Cost |
|---------------------|--------------------|-------------------------------------------------------------------------------------------------------------------------------------------------------------------------------------------------------------------------------------------------------------------------------------------------------------------------------------------------------------------------------------------------------------------------------------------------------------------------------------------------------------------------------------------------------------------------------------------------------------------------------------------------------------------------------------------------------------------------------------------------------------------------------------------------------------------------------------------------------------------------------------------------------------------------------------------|----------|----------------|----------------|
| OS010               | Ocean Shores et al | Construct 485m of new on-road cycle lane (one-way) on southern side of Wilfred Street between<br>Brunswick Street and Pacific Motorway underpass and 380m of new on-road cycle lane (one-way) on<br>eastern side of Brunswick Valley Way from Pacific Motorway underpass to existing cycle lane. Construct<br>210m of new on-road cycle lane (one-way) on northern side of Wilfred Street between Brunswick Street<br>and multi use corridor. Upgrade 95m of existing footpath to shared path on western side of Brunswick<br>Valley Way north of Bonanza Drive. Construct 10m of new shared path on northern side of Wilfred<br>Street east from multi use corridor. Upgrade 90m of existing footpath to shared path on northern side<br>of Wilfred Street west from Mogo Place. Construct new crossing on northern leg of Wilfred Street/Mogo<br>Place intersection. Construct new crossing across Wilfred Street on multi use corridor | В        | Partial        | \$851,400      |
| OS011               | Ocean Shores et al | Construct 450m of new shared path on western side of Shara Boulevard north of Palmer Avenue.<br>Construct 120m of new shared path on western side of Shara Boulevard south of Palmer Avenue                                                                                                                                                                                                                                                                                                                                                                                                                                                                                                                                                                                                                                                                                                                                               | В        | Yes            | \$340,800      |
| OS012               | Ocean Shores et al | Construct 190m of new shared path on southern side of Orana Road east of Yengarie Way. Construct 375m of new shared path on eastern side of Yengarie Way/Rajah Road south from Orana Road. Upgrade 205m of existing footpath to shared path on eastern side of Rajah Road south from Bindaree Way                                                                                                                                                                                                                                                                                                                                                                                                                                                                                                                                                                                                                                         | В        | Yes            | \$441,600      |
| OS013               | Ocean Shores et al | Upgrade 230m of existing footpath to shared path on northern side of Kallaroo Circuit west from Shara<br>Boulevard                                                                                                                                                                                                                                                                                                                                                                                                                                                                                                                                                                                                                                                                                                                                                                                                                        | C        | Yes            | \$116,000      |
| OS014               | Ocean Shores et al | Upgrade 585m of existing footpath to shared path on eastern side of Shara Boulevard between Kallaroo<br>Circuit and Kolora Way. Upgrade existing crossing on eastern leg of Shara Boulevard/Kallaroo Circuit<br>intersection                                                                                                                                                                                                                                                                                                                                                                                                                                                                                                                                                                                                                                                                                                              | С        | Partial        | \$321,500      |
| OS015               | Ocean Shores et al | Construct 675m of mixed traffic (cycle street) on Helen Street between Kolora Way and Beach Avenue                                                                                                                                                                                                                                                                                                                                                                                                                                                                                                                                                                                                                                                                                                                                                                                                                                        | С        | No             | \$203,700      |
| OS016               | Ocean Shores et al | Construct 2,010m of new shared path along Marshalls Creek between Bindaree Way and Brunswick<br>Valley Way                                                                                                                                                                                                                                                                                                                                                                                                                                                                                                                                                                                                                                                                                                                                                                                                                                | С        | Yes            | \$1,207,200    |
| OS017               | Ocean Shores et al | Upgrade 240m of existing footpath to shared path on eastern side of The Esplanade north from Strand Avenue. Construct new crossing on northern leg of The Esplanade/Strand Avenue intersection                                                                                                                                                                                                                                                                                                                                                                                                                                                                                                                                                                                                                                                                                                                                            | С        | Partial        | \$111,400      |
| OS018               | Ocean Shores et al | Construct 690m of new shared path on eastern side of Warrambool Road between Orana Road and Rajah Road                                                                                                                                                                                                                                                                                                                                                                                                                                                                                                                                                                                                                                                                                                                                                                                                                                    | С        | Partial        | \$444,600      |

| Works<br>Package ID | Location           | Description                                                                                                                                                    | Priority | Works in PAMP? | Estimated Cost |
|---------------------|--------------------|----------------------------------------------------------------------------------------------------------------------------------------------------------------|----------|----------------|----------------|
| OS019               | Ocean Shores et al | Construct 165m of new shared path between Gara Court and Marshalls Creek shared path                                                                           | С        | Yes            | \$100,200      |
| OS020               | Ocean Shores et al | Construct 510m of new shared path on eastern side of Tweed Valley Way and northern side of Yelgun<br>Road between North Byron Parklands and multi use corridor | С        | Yes            | \$307,200      |
| OS021               | Ocean Shores et al | Construct 465m of new shared path (including bridge) east from Marshalls Creek shared path (behind<br>Ocean Shores Tavern) to beachfront                       | С        | Yes            | \$15,289,000   |