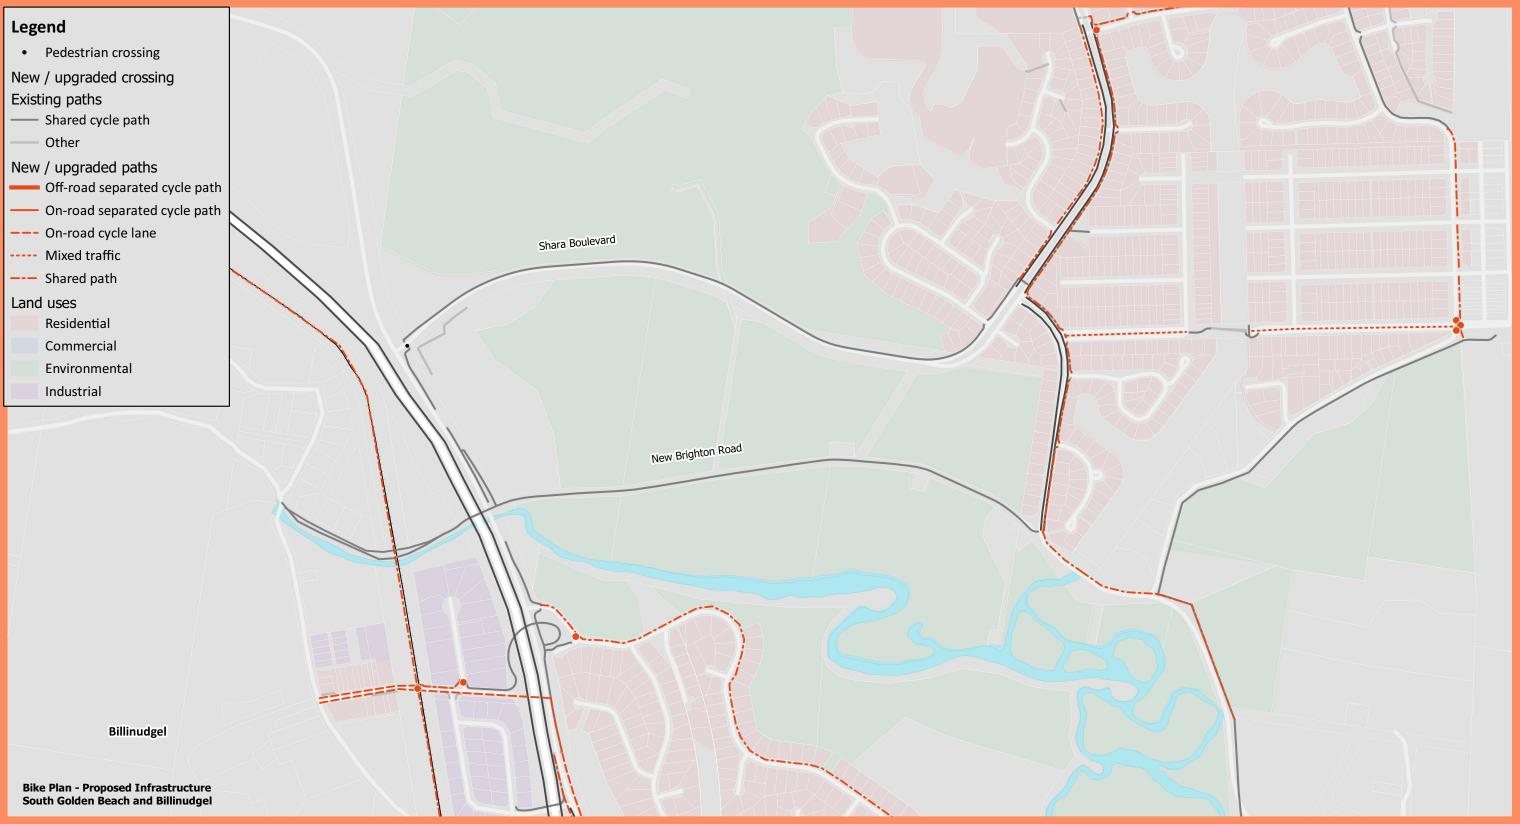

# Legend **Ocean Shores** • Pedestrian crossing New / upgraded crossing Existing paths - Shared cycle path Other New / upgraded paths Off-road separated cycle path - On-road separated cycle path --- On-road cycle lane ----- Mixed traffic --- Shared path Land uses Residential Commercial Environmental Industrial Pacific Motorway