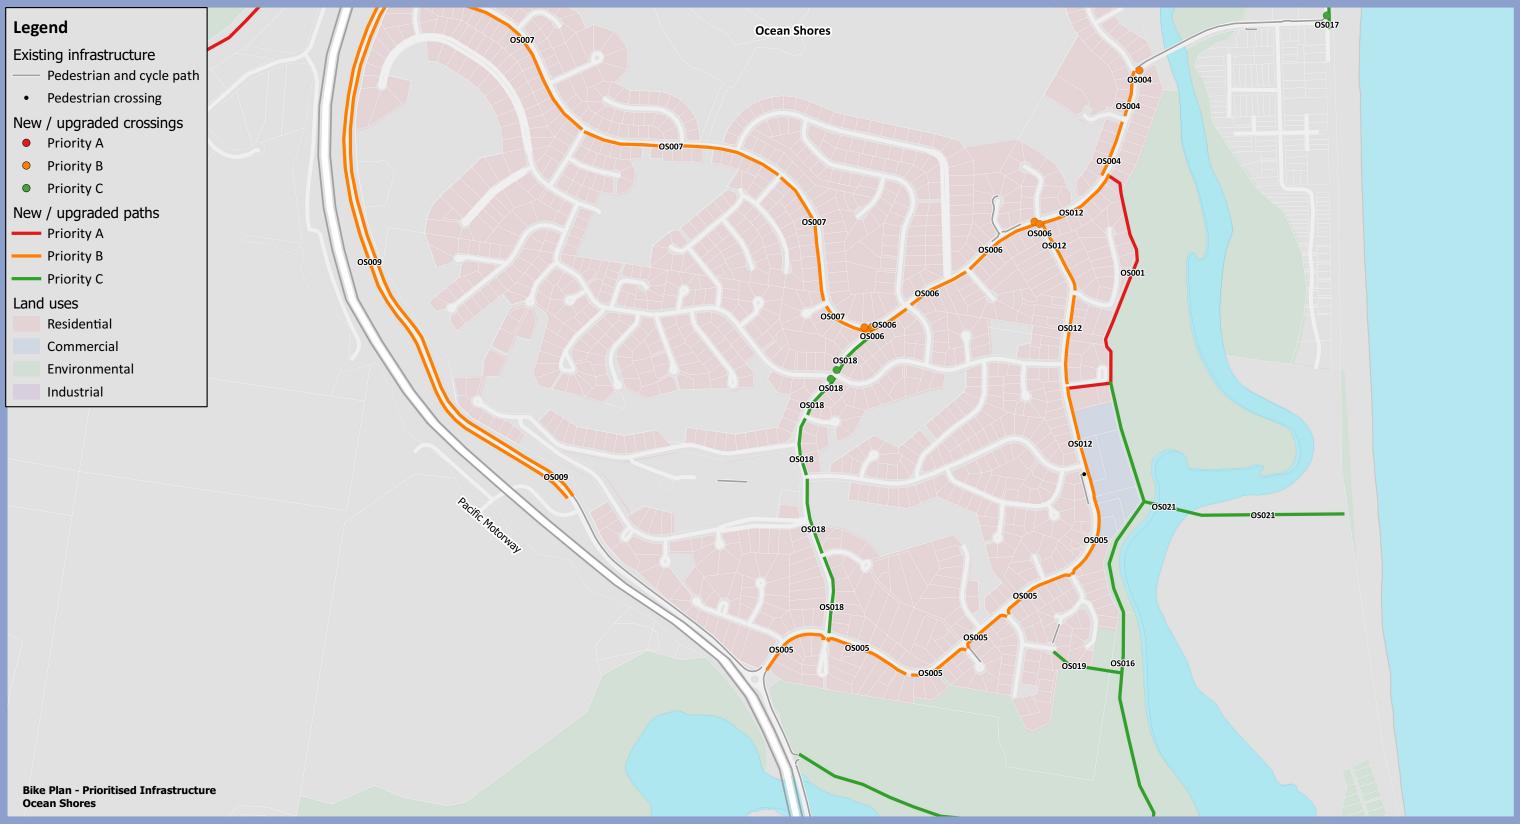

**New Brighton** 

| Works<br>Package ID | Location           | Description                                                                                                                                                                                                                                                                                                                                                                                        | Priority | Works in PAMP? | Estimated Cost |
|---------------------|--------------------|----------------------------------------------------------------------------------------------------------------------------------------------------------------------------------------------------------------------------------------------------------------------------------------------------------------------------------------------------------------------------------------------------|----------|----------------|----------------|
| OS001               | Ocean Shores et al | Construct 620m of new shared path between housing, park and Bindaree Way between Orana Road and Rajah Road                                                                                                                                                                                                                                                                                         | А        | Yes            | \$371,400      |
| OS002               | Ocean Shores et al | Construct 475m of new shared path (including bridge) on eastern side of Kolora Way/northern side of<br>New Brighton Road between Larelar Court and Redgate Road. Upgrade 330m of existing footpath to<br>shared path on eastern side of Kolora Way between Shara Boulevard and Larelar Court. Upgrade 330m<br>of existing shared path on northern side of New Brighton Road east from Redgate Road | A        | Yes            | \$1,374,800    |
| OS003               | Ocean Shores et al | Construct 380m of new shared path on eastern side of Rangal Road/Beach Avenue between Rangal<br>Road and Redgate Road. Construct new crossing on northern, eastern and southern legs of Beach<br>Avenue/Helen Street intersection                                                                                                                                                                  | A        | Partial        | \$289,200      |
| OS004               | Ocean Shores et al | Construct 100m of new shared path on western side of Orana Road between Wirree Drive and Langi<br>Place. Construct 125m of new shared path on eastern side of Orana Road south from Langi Place.<br>Construct new crossing on northern leg of Wirree Drive/Orana Road intersection                                                                                                                 | В        | Partial        | \$150,600      |
| OS005               | Ocean Shores et al | Upgrade 805m of existing footpath to shared path on southern side of Rajah Road between Brunswick<br>Valley Way and Miram Place. Upgrade 255m of existing footpath to shared path on eastern side of Rajah<br>Road north of Miram Place                                                                                                                                                            | В        | Yes            | \$528,000      |
| OS006               | Ocean Shores et al | Construct 425m of new shared path on southern side of Orana Road between Warrambool Road and<br>Yengarie Way. Construct new crossings on southern, eastern and western legs of Orana<br>Road/Warrambool Road intersection. Construct new crossings on southern and western legs of Orana<br>Road/Yengarie Way intersection                                                                         | В        | Partial        | \$360,000      |
| OS007               | Ocean Shores et al | Construct 1,395m of new shared path on southern side of Orana Road between Warrambool Road and existing shared path north of Kuringai Way. Upgrade existing crossing on southern leg of Orana Road/Brunswick Valley Way intersection                                                                                                                                                               | В        | Partial        | \$853,800      |
| OS008               | Ocean Shores et al | Construct 2,350m of new shared path on eastern side of Balemo Drive between Orana Road and<br>Brunswick Valley Way (north). Construct new crossing on northern leg of Balemo Drive intersection near<br>pedestrian/cycle bridge to Billinudgel                                                                                                                                                     | В        | Partial        | \$1,426,200    |
| OS009               | Ocean Shores et al | Construct 1,390m of new on-road cycle lane (one-way) on western side and 1,370m of new on-road cycle lane (one-way) on eastern side of Brunswick Valley Way south from Orana Road                                                                                                                                                                                                                  | В        | No             | \$690,000      |

| Works<br>Package ID | Location           | Description                                                                                                                                                                                                                                                                                                                                                                                                                                                                                                                                                                                                                                                                                                                                                                                                                                                                                                                               | Priority | Works in PAMP? | Estimated Cost |
|---------------------|--------------------|-------------------------------------------------------------------------------------------------------------------------------------------------------------------------------------------------------------------------------------------------------------------------------------------------------------------------------------------------------------------------------------------------------------------------------------------------------------------------------------------------------------------------------------------------------------------------------------------------------------------------------------------------------------------------------------------------------------------------------------------------------------------------------------------------------------------------------------------------------------------------------------------------------------------------------------------|----------|----------------|----------------|
| OS010               | Ocean Shores et al | Construct 485m of new on-road cycle lane (one-way) on southern side of Wilfred Street between<br>Brunswick Street and Pacific Motorway underpass and 380m of new on-road cycle lane (one-way) on<br>eastern side of Brunswick Valley Way from Pacific Motorway underpass to existing cycle lane. Construct<br>210m of new on-road cycle lane (one-way) on northern side of Wilfred Street between Brunswick Street<br>and multi use corridor. Upgrade 95m of existing footpath to shared path on western side of Brunswick<br>Valley Way north of Bonanza Drive. Construct 10m of new shared path on northern side of Wilfred<br>Street east from multi use corridor. Upgrade 90m of existing footpath to shared path on northern side<br>of Wilfred Street west from Mogo Place. Construct new crossing on northern leg of Wilfred Street/Mogo<br>Place intersection. Construct new crossing across Wilfred Street on multi use corridor | В        | Partial        | \$851,400      |
| OS011               | Ocean Shores et al | Construct 450m of new shared path on western side of Shara Boulevard north of Palmer Avenue.<br>Construct 120m of new shared path on western side of Shara Boulevard south of Palmer Avenue                                                                                                                                                                                                                                                                                                                                                                                                                                                                                                                                                                                                                                                                                                                                               | В        | Yes            | \$340,800      |
| OS012               | Ocean Shores et al | Construct 190m of new shared path on southern side of Orana Road east of Yengarie Way. Construct 375m of new shared path on eastern side of Yengarie Way/Rajah Road south from Orana Road. Upgrade 205m of existing footpath to shared path on eastern side of Rajah Road south from Bindaree Way                                                                                                                                                                                                                                                                                                                                                                                                                                                                                                                                                                                                                                         | В        | Yes            | \$441,600      |
| OS013               | Ocean Shores et al | Upgrade 230m of existing footpath to shared path on northern side of Kallaroo Circuit west from Shara<br>Boulevard                                                                                                                                                                                                                                                                                                                                                                                                                                                                                                                                                                                                                                                                                                                                                                                                                        | C        | Yes            | \$116,000      |
| OS014               | Ocean Shores et al | Upgrade 585m of existing footpath to shared path on eastern side of Shara Boulevard between Kallaroo<br>Circuit and Kolora Way. Upgrade existing crossing on eastern leg of Shara Boulevard/Kallaroo Circuit<br>intersection                                                                                                                                                                                                                                                                                                                                                                                                                                                                                                                                                                                                                                                                                                              | С        | Partial        | \$321,500      |
| OS015               | Ocean Shores et al | Construct 675m of mixed traffic (cycle street) on Helen Street between Kolora Way and Beach Avenue                                                                                                                                                                                                                                                                                                                                                                                                                                                                                                                                                                                                                                                                                                                                                                                                                                        | С        | No             | \$203,700      |
| OS016               | Ocean Shores et al | Construct 2,010m of new shared path along Marshalls Creek between Bindaree Way and Brunswick<br>Valley Way                                                                                                                                                                                                                                                                                                                                                                                                                                                                                                                                                                                                                                                                                                                                                                                                                                | С        | Yes            | \$1,207,200    |
| OS017               | Ocean Shores et al | Upgrade 240m of existing footpath to shared path on eastern side of The Esplanade north from Strand Avenue. Construct new crossing on northern leg of The Esplanade/Strand Avenue intersection                                                                                                                                                                                                                                                                                                                                                                                                                                                                                                                                                                                                                                                                                                                                            | С        | Partial        | \$111,400      |
| OS018               | Ocean Shores et al | Construct 690m of new shared path on eastern side of Warrambool Road between Orana Road and Rajah Road                                                                                                                                                                                                                                                                                                                                                                                                                                                                                                                                                                                                                                                                                                                                                                                                                                    | С        | Partial        | \$444,600      |

| Works<br>Package ID | Location           | Description                                                                                                                                                    | Priority | Works in PAMP? | Estimated Cost |
|---------------------|--------------------|----------------------------------------------------------------------------------------------------------------------------------------------------------------|----------|----------------|----------------|
| OS019               | Ocean Shores et al | Construct 165m of new shared path between Gara Court and Marshalls Creek shared path                                                                           | С        | Yes            | \$100,200      |
| OS020               | Ocean Shores et al | Construct 510m of new shared path on eastern side of Tweed Valley Way and northern side of Yelgun<br>Road between North Byron Parklands and multi use corridor | С        | Yes            | \$307,200      |
| OS021               | Ocean Shores et al | Construct 465m of new shared path (including bridge) east from Marshalls Creek shared path (behind<br>Ocean Shores Tavern) to beachfront                       | С        | Yes            | \$15,289,000   |