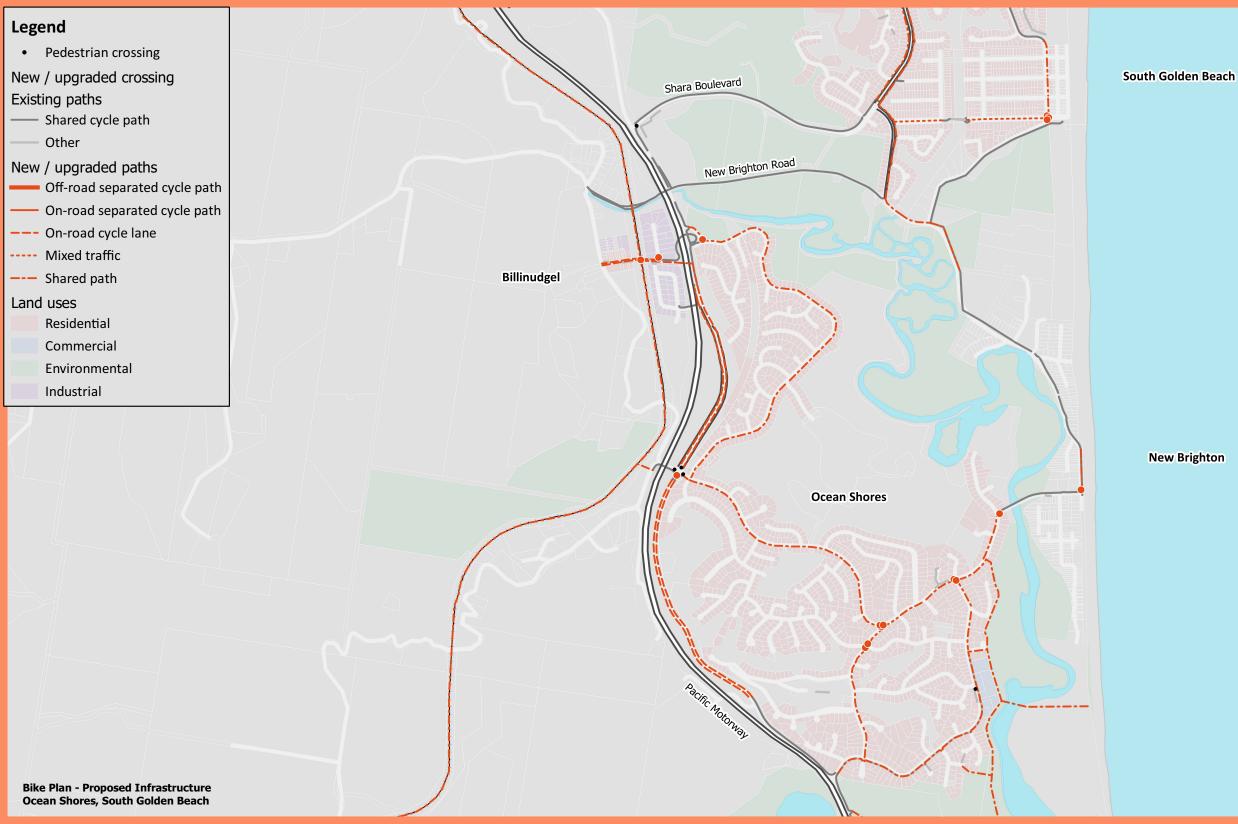

# Legend **Ocean Shores** • Pedestrian crossing New / upgraded crossing Existing paths - Shared cycle path Other New / upgraded paths Off-road separated cycle path - On-road separated cycle path --- On-road cycle lane ----- Mixed traffic --- Shared path Land uses Residential Commercial Environmental Industrial Pacific Motorway