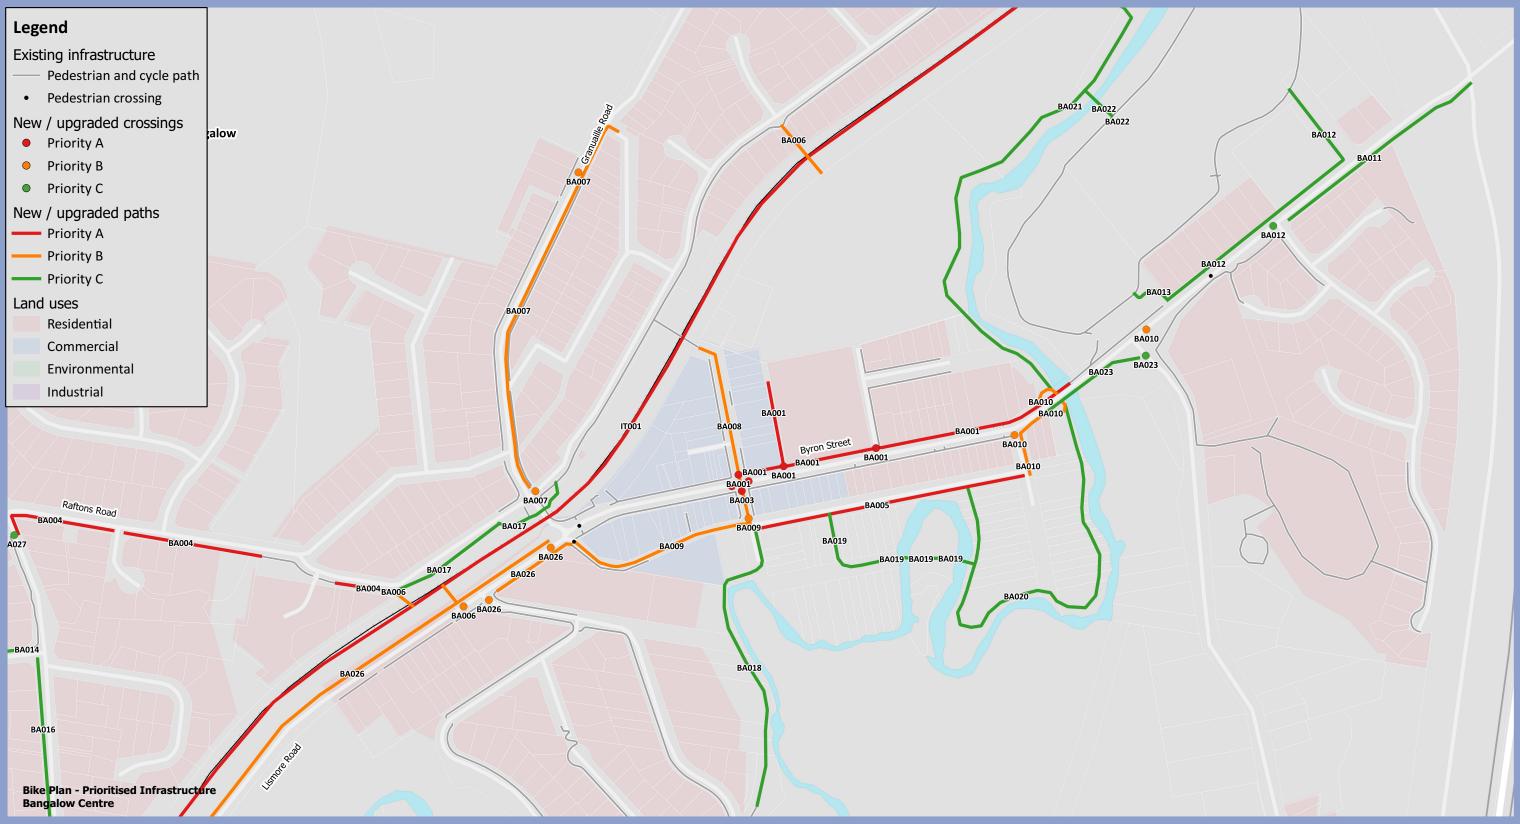

## Legend

• Pedestrian crossing

New / upgraded crossing

## Existing paths

- Shared cycle path
- Other
- New / upgraded paths
- Off-road separated cycle path

Gantalle Road

Byron Street

- On-road separated cycle path
- --- On-road cycle lane
- ----- Mixed traffic
- --- Shared path

## Land uses

- Residential
- Commercial
- Environmental

Raftons Road

Industrial

Lishore Pos

| Works<br>Package ID | Location | Description                                                                                                                                                                                                                                                                                                                                                                                                                                                                                              | Priority | Works in PAMP? | Estimated Cost |
|---------------------|----------|----------------------------------------------------------------------------------------------------------------------------------------------------------------------------------------------------------------------------------------------------------------------------------------------------------------------------------------------------------------------------------------------------------------------------------------------------------------------------------------------------------|----------|----------------|----------------|
| BA001               | Bangalow | Upgrade 380m of existing footpath to shared path on northern side of Byron Street between Byron<br>Creek and Station Street. Construct 100m of mixed traffic (shared zone) on Station Lane north from<br>Byron Street. Construct new crossings on the northern legs of the Byron Street/Market Street<br>intersection and the Byron Street/Station Street intersection                                                                                                                                   | A        | Partial        | \$460,000      |
| BA003               | Bangalow | Construct new crossings on eastern and southern legs and upgrade existing crossing on the western leg of the Byron Street/Station Street intersection                                                                                                                                                                                                                                                                                                                                                    | А        | No             | \$45,000       |
| BA004               | Bangalow | Construct 370m of new shared path on southern side of Raftons Road from multi use corridor access to<br>Rifle Range Road                                                                                                                                                                                                                                                                                                                                                                                 | A        | Yes            | \$220,800      |
| BA005               | Bangalow | Construct 320m of new shared path on southern side of Deacon Street between Station Street and Ashton Street                                                                                                                                                                                                                                                                                                                                                                                             | А        | Yes            | \$190,200      |
| BA006               | Bangalow | Construct 30m of new shared path on southern side of Corlis Crescent between multi use corridor and<br>Rankin Drive, 70m of new shared path from Bangalow Showgrounds to Rankin Drive, 25m of new shared<br>path from multi use corridor to Bangalow Road near Robinson Street and 30m of new shared path from<br>multi use corridor to Raftons Road/Leslie Street. Construct new crossing on Lismore Road near Robinson<br>Street                                                                       | В        | Partial        | \$154,200      |
| BA007               | Bangalow | Construct 450m of new on-road separated cycle path (two-way) on eastern side of Granuaille Road.<br>Construct 10m of new shared path between Granuaille Road and Campbell Street. Construct new<br>crossing on the eastern leg of the Granuaille Road/Leslie Street intersection and new crossing across<br>Granuaille Road                                                                                                                                                                              | В        | Partial        | \$171,000      |
| BA008               | Bangalow | Construct 220m of mixed traffic (cycle street) on Station Street between multi use corridor and Deacon Street                                                                                                                                                                                                                                                                                                                                                                                            | В        | No             | \$65,700       |
| BA009               | Bangalow | Construct 220m of mixed traffic (cycle street) on Deacon Street between Lismore Road and Station Street. Construct new crossing on northern leg of Lismore Road/Station Street intersection                                                                                                                                                                                                                                                                                                              | В        | No             | \$80,700       |
| BA010               | Bangalow | Construct 90m of new shared path on eastern and southern sides of Ashton Street and Bangalow Road<br>north of Deacon Street. Construct 35m of new shared path on southern side of Bangalow Road as<br>underpass of Bangalow Road. Construct 35m of new shared path on northern side of Bangalow Road as<br>underpass of Bangalow Road. Construct new crossing on the eastern leg of the Byron Street/Ballina<br>Road intersection and on the southern leg of the Byron Street/Ashton Street intersection | В        | Partial        | \$140,400      |
| BA011               | Bangalow | Construct 260m of new on-road cycle lane (one-way) on southern side of Bangalow Road west from<br>Blackwood Crescent                                                                                                                                                                                                                                                                                                                                                                                     | С        | No             | \$65,750       |

| Works<br>Package ID | Location | Description                                                                                                                                                                                                                                                                                                                                                                                                    | Priority | Works in PAMP? | Estimated Cost |
|---------------------|----------|----------------------------------------------------------------------------------------------------------------------------------------------------------------------------------------------------------------------------------------------------------------------------------------------------------------------------------------------------------------------------------------------------------------|----------|----------------|----------------|
| BA012               | Bangalow | Construct 200m of new shared path on northern side of Bangalow Road from Blackwood Crescent to existing recreational path at Bangalow sports fields. Upgrade 165m of existing footpath to shared path on northern side of Bangalow Road from Blackwood Crescent to existing vehicle entrance to Bangalow sports fields. Construct new crossing on western leg of Bangalow Road/Blackwood Crescent intersection | С        | Partial        | \$216,400      |
| BA013               | Bangalow | Upgrade 50m of existing footpath to shared path on eastern side of existing vehicle entrance to<br>Bangalow sports fields                                                                                                                                                                                                                                                                                      | С        | Yes            | \$23,000       |
| BA014               | Bangalow | Upgrade 380m of existing footpath to shared path on northern/western side of Sansom Street from Rifle Range Road to Tristania Street                                                                                                                                                                                                                                                                           | С        | Yes            | \$189,500      |
| BA015               | Bangalow | Construct 240m of new shared path on southern side of Tristania Street from intersection with existing path to Rifle Range Road                                                                                                                                                                                                                                                                                | С        | Yes            | \$144,000      |
| BA016               | Bangalow | Construct 225m of new shared path on western side of Rifle Range Road between Sansom Street and Tristania Street. Upgrade 95m of existing footpath to shared path on western side of Rifle Range Road between Tristania Street and Lismore Road                                                                                                                                                                | С        | Yes            | \$183,000      |
| BA017               | Bangalow | Upgrade 95m of existing footpath to shared path from proposed new shared path on southern side of Leslie Street west of Granuaille Road intersection and existing footpath on Leslie Street east of Granuaille Road intersection. Construct 145m of new shared path on southern side of Leslie Street east from Raftons Road shared path                                                                       | C        | Yes            | \$135,600      |
| BA018               | Bangalow | Construct 360m of new shared path along Byron Creek between Deacon Street (Station Street access) and existing path from Charlotte Street                                                                                                                                                                                                                                                                      | С        | Yes            | \$216,000      |
| BA019               | Bangalow | Construct 215m of new shared path (including two bridges) across Byron Creek between Deacon Street and new shared path                                                                                                                                                                                                                                                                                         | С        | Yes            | \$5,895,400    |
| BA020               | Bangalow | Construct 580m of new shared path along Byron Creek between Deacon Street and west of Byron Creek bridge                                                                                                                                                                                                                                                                                                       | С        | Yes            | \$348,000      |
| BA021               | Bangalow | Construct 685m of new shared path along Byron Creek between Byron Creek bridge and multi use corridor                                                                                                                                                                                                                                                                                                          | С        | Yes            | \$411,000      |
| BA022               | Bangalow | Construct 45m of new shared path (including bridge) across Byron Creek between Bangalow<br>Showgrounds and sports fields                                                                                                                                                                                                                                                                                       | С        | Yes            | \$3,206,600    |
| BA023               | Bangalow | Construct 125m of new shared path on southern side of Bangalow Road west of Ballina Road. Construct new crossing on the southern leg of the Byron Bay Road/Ballina Road intersection                                                                                                                                                                                                                           | С        | Partial        | \$103,800      |

| Works<br>Package ID | Location | Description                                                                                                                                                                                                                                                                      | Priority | Works in<br>PAMP? | Estimated Cost |
|---------------------|----------|----------------------------------------------------------------------------------------------------------------------------------------------------------------------------------------------------------------------------------------------------------------------------------|----------|-------------------|----------------|
| BA026               | Bangalow | Construct 760m of new shared path on northern side of Lismore Road between Rifle Range Road and Deacon Street. Construct new crossing on the western leg of the Lismore Road/Granuaille Road intersection and the southern leg of the Lismore Road/Robinson Street intersection. | В        | Partial           | \$552,700      |
| BA027               | Bangalow | Construct new crossing on Rifle Range Road south of intersection with Raftons Road                                                                                                                                                                                               | С        | No                | \$45,000       |