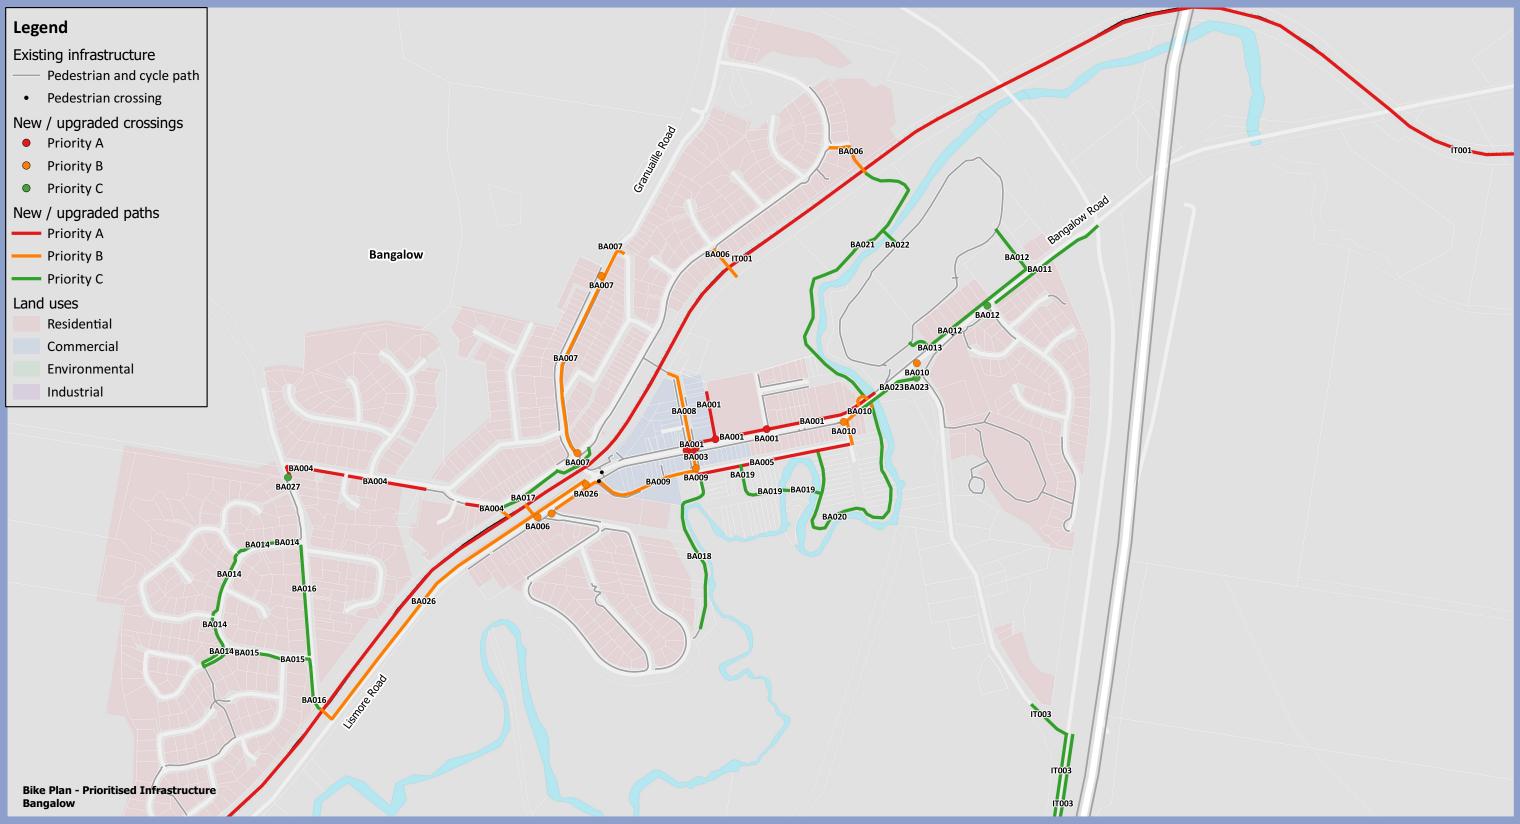

## Legend

• Pedestrian crossing

New / upgraded crossing

## Existing paths

- Shared cycle path
- Other
- New / upgraded paths
- Off-road separated cycle path

Gantalle Road

Byron Street

- On-road separated cycle path
- --- On-road cycle lane
- ----- Mixed traffic
- --- Shared path

## Land uses

- Residential
- Commercial
- Environmental

Raftons Road

Industrial

Lishore Pos

| Works<br>Package ID | Location | Description                                                                                                                                                                                                                                                                                                                                                                                                                                                                                              | Priority | Works in PAMP? | Estimated Cost |
|---------------------|----------|----------------------------------------------------------------------------------------------------------------------------------------------------------------------------------------------------------------------------------------------------------------------------------------------------------------------------------------------------------------------------------------------------------------------------------------------------------------------------------------------------------|----------|----------------|----------------|
| BA001               | Bangalow | Upgrade 380m of existing footpath to shared path on northern side of Byron Street between Byron<br>Creek and Station Street. Construct 100m of mixed traffic (shared zone) on Station Lane north from<br>Byron Street. Construct new crossings on the northern legs of the Byron Street/Market Street<br>intersection and the Byron Street/Station Street intersection                                                                                                                                   | A        | Partial        | \$460,000      |
| BA003               | Bangalow | Construct new crossings on eastern and southern legs and upgrade existing crossing on the western leg of the Byron Street/Station Street intersection                                                                                                                                                                                                                                                                                                                                                    | А        | No             | \$45,000       |
| BA004               | Bangalow | Construct 370m of new shared path on southern side of Raftons Road from multi use corridor access to<br>Rifle Range Road                                                                                                                                                                                                                                                                                                                                                                                 | A        | Yes            | \$220,800      |
| BA005               | Bangalow | Construct 320m of new shared path on southern side of Deacon Street between Station Street and Ashton Street                                                                                                                                                                                                                                                                                                                                                                                             | А        | Yes            | \$190,200      |
| BA006               | Bangalow | Construct 30m of new shared path on southern side of Corlis Crescent between multi use corridor and<br>Rankin Drive, 70m of new shared path from Bangalow Showgrounds to Rankin Drive, 25m of new shared<br>path from multi use corridor to Bangalow Road near Robinson Street and 30m of new shared path from<br>multi use corridor to Raftons Road/Leslie Street. Construct new crossing on Lismore Road near Robinson<br>Street                                                                       | В        | Partial        | \$154,200      |
| BA007               | Bangalow | Construct 450m of new on-road separated cycle path (two-way) on eastern side of Granuaille Road.<br>Construct 10m of new shared path between Granuaille Road and Campbell Street. Construct new<br>crossing on the eastern leg of the Granuaille Road/Leslie Street intersection and new crossing across<br>Granuaille Road                                                                                                                                                                              | В        | Partial        | \$171,000      |
| BA008               | Bangalow | Construct 220m of mixed traffic (cycle street) on Station Street between multi use corridor and Deacon Street                                                                                                                                                                                                                                                                                                                                                                                            | В        | No             | \$65,700       |
| BA009               | Bangalow | Construct 220m of mixed traffic (cycle street) on Deacon Street between Lismore Road and Station Street. Construct new crossing on northern leg of Lismore Road/Station Street intersection                                                                                                                                                                                                                                                                                                              | В        | No             | \$80,700       |
| BA010               | Bangalow | Construct 90m of new shared path on eastern and southern sides of Ashton Street and Bangalow Road<br>north of Deacon Street. Construct 35m of new shared path on southern side of Bangalow Road as<br>underpass of Bangalow Road. Construct 35m of new shared path on northern side of Bangalow Road as<br>underpass of Bangalow Road. Construct new crossing on the eastern leg of the Byron Street/Ballina<br>Road intersection and on the southern leg of the Byron Street/Ashton Street intersection | В        | Partial        | \$140,400      |
| BA011               | Bangalow | Construct 260m of new on-road cycle lane (one-way) on southern side of Bangalow Road west from<br>Blackwood Crescent                                                                                                                                                                                                                                                                                                                                                                                     | С        | No             | \$65,750       |

| Works<br>Package ID | Location | Description                                                                                                                                                                                                                                                                                                                                                                                                    | Priority | Works in PAMP? | Estimated Cost |
|---------------------|----------|----------------------------------------------------------------------------------------------------------------------------------------------------------------------------------------------------------------------------------------------------------------------------------------------------------------------------------------------------------------------------------------------------------------|----------|----------------|----------------|
| BA012               | Bangalow | Construct 200m of new shared path on northern side of Bangalow Road from Blackwood Crescent to existing recreational path at Bangalow sports fields. Upgrade 165m of existing footpath to shared path on northern side of Bangalow Road from Blackwood Crescent to existing vehicle entrance to Bangalow sports fields. Construct new crossing on western leg of Bangalow Road/Blackwood Crescent intersection | С        | Partial        | \$216,400      |
| BA013               | Bangalow | Upgrade 50m of existing footpath to shared path on eastern side of existing vehicle entrance to<br>Bangalow sports fields                                                                                                                                                                                                                                                                                      | С        | Yes            | \$23,000       |
| BA014               | Bangalow | Upgrade 380m of existing footpath to shared path on northern/western side of Sansom Street from Rifle Range Road to Tristania Street                                                                                                                                                                                                                                                                           | С        | Yes            | \$189,500      |
| BA015               | Bangalow | Construct 240m of new shared path on southern side of Tristania Street from intersection with existing path to Rifle Range Road                                                                                                                                                                                                                                                                                | С        | Yes            | \$144,000      |
| BA016               | Bangalow | Construct 225m of new shared path on western side of Rifle Range Road between Sansom Street and Tristania Street. Upgrade 95m of existing footpath to shared path on western side of Rifle Range Road between Tristania Street and Lismore Road                                                                                                                                                                | С        | Yes            | \$183,000      |
| BA017               | Bangalow | Upgrade 95m of existing footpath to shared path from proposed new shared path on southern side of Leslie Street west of Granuaille Road intersection and existing footpath on Leslie Street east of Granuaille Road intersection. Construct 145m of new shared path on southern side of Leslie Street east from Raftons Road shared path                                                                       | C        | Yes            | \$135,600      |
| BA018               | Bangalow | Construct 360m of new shared path along Byron Creek between Deacon Street (Station Street access) and existing path from Charlotte Street                                                                                                                                                                                                                                                                      | С        | Yes            | \$216,000      |
| BA019               | Bangalow | Construct 215m of new shared path (including two bridges) across Byron Creek between Deacon Street and new shared path                                                                                                                                                                                                                                                                                         | С        | Yes            | \$5,895,400    |
| BA020               | Bangalow | Construct 580m of new shared path along Byron Creek between Deacon Street and west of Byron Creek bridge                                                                                                                                                                                                                                                                                                       | С        | Yes            | \$348,000      |
| BA021               | Bangalow | Construct 685m of new shared path along Byron Creek between Byron Creek bridge and multi use corridor                                                                                                                                                                                                                                                                                                          | С        | Yes            | \$411,000      |
| BA022               | Bangalow | Construct 45m of new shared path (including bridge) across Byron Creek between Bangalow<br>Showgrounds and sports fields                                                                                                                                                                                                                                                                                       | С        | Yes            | \$3,206,600    |
| BA023               | Bangalow | Construct 125m of new shared path on southern side of Bangalow Road west of Ballina Road. Construct new crossing on the southern leg of the Byron Bay Road/Ballina Road intersection                                                                                                                                                                                                                           | С        | Partial        | \$103,800      |

| Works<br>Package ID | Location | Description                                                                                                                                                                                                                                                                      | Priority | Works in<br>PAMP? | Estimated Cost |
|---------------------|----------|----------------------------------------------------------------------------------------------------------------------------------------------------------------------------------------------------------------------------------------------------------------------------------|----------|-------------------|----------------|
| BA026               | Bangalow | Construct 760m of new shared path on northern side of Lismore Road between Rifle Range Road and Deacon Street. Construct new crossing on the western leg of the Lismore Road/Granuaille Road intersection and the southern leg of the Lismore Road/Robinson Street intersection. | В        | Partial           | \$552,700      |
| BA027               | Bangalow | Construct new crossing on Rifle Range Road south of intersection with Raftons Road                                                                                                                                                                                               | С        | No                | \$45,000       |