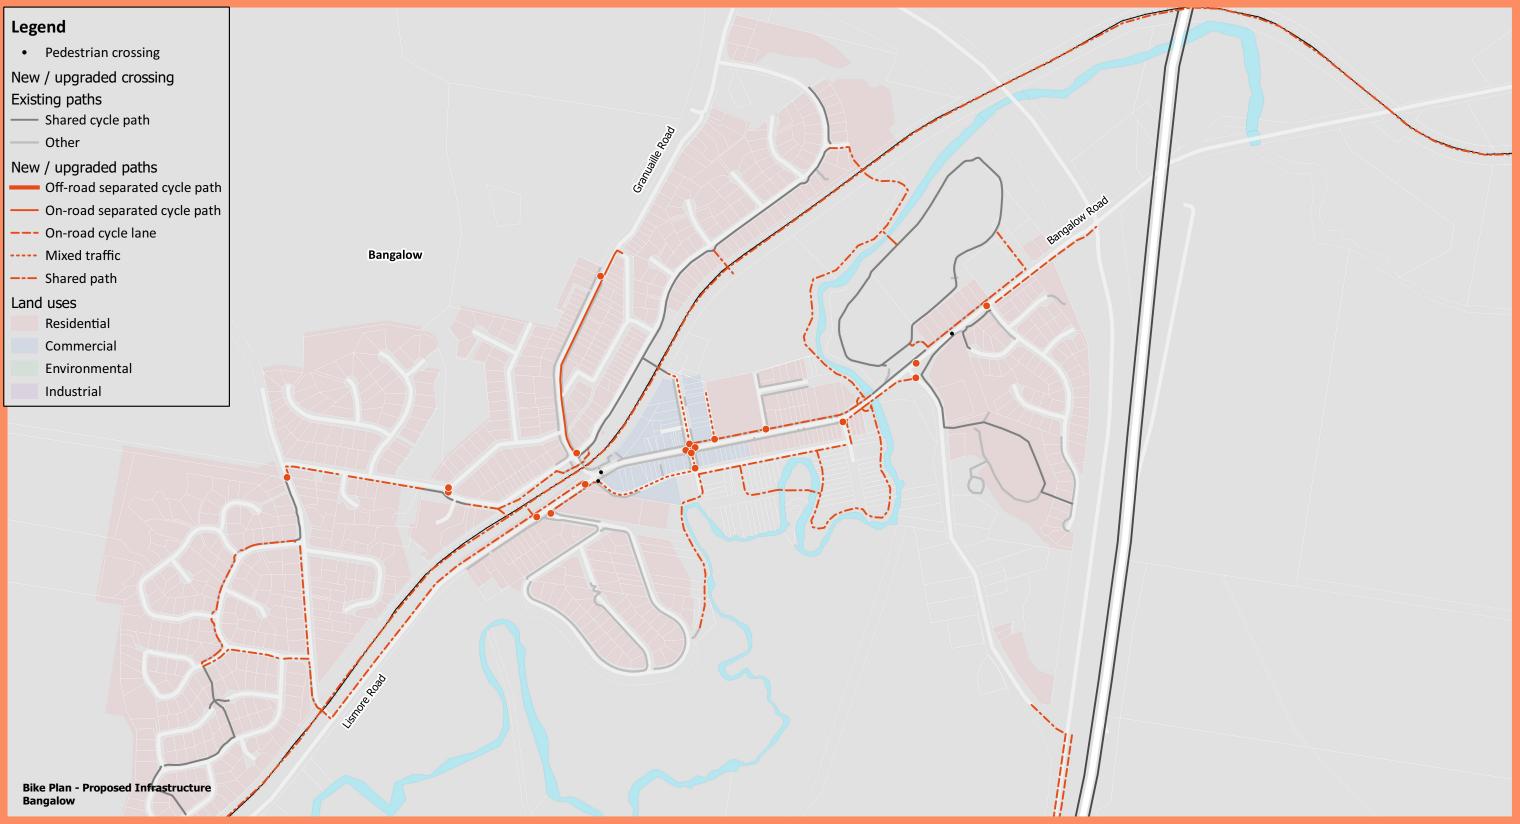

## Legend

• Pedestrian crossing

New / upgraded crossing

## Existing paths

- Shared cycle path
- Other
- New / upgraded paths
- Off-road separated cycle path

Gantalle Road

Byron Street

- On-road separated cycle path
- --- On-road cycle lane
- ----- Mixed traffic
- --- Shared path

## Land uses

- Residential
- Commercial
- Environmental

Raftons Road

Industrial

Lishore Pos

| Works<br>Package ID | Location | Description                                                                                                                                                                                                                                                                                                                                                                                                                                                                                              | Priority | Works in PAMP? | Estimated Cost |
|---------------------|----------|----------------------------------------------------------------------------------------------------------------------------------------------------------------------------------------------------------------------------------------------------------------------------------------------------------------------------------------------------------------------------------------------------------------------------------------------------------------------------------------------------------|----------|----------------|----------------|
| BA001               | Bangalow | Upgrade 380m of existing footpath to shared path on northern side of Byron Street between Byron<br>Creek and Station Street. Construct 100m of mixed traffic (shared zone) on Station Lane north from<br>Byron Street. Construct new crossings on the northern legs of the Byron Street/Market Street<br>intersection and the Byron Street/Station Street intersection                                                                                                                                   | A        | Partial        | \$460,000      |
| BA003               | Bangalow | Construct new crossings on eastern and southern legs and upgrade existing crossing on the western leg of the Byron Street/Station Street intersection                                                                                                                                                                                                                                                                                                                                                    | А        | No             | \$45,000       |
| BA004               | Bangalow | Construct 370m of new shared path on southern side of Raftons Road from multi use corridor access to<br>Rifle Range Road                                                                                                                                                                                                                                                                                                                                                                                 | A        | Yes            | \$220,800      |
| BA005               | Bangalow | Construct 320m of new shared path on southern side of Deacon Street between Station Street and Ashton Street                                                                                                                                                                                                                                                                                                                                                                                             | А        | Yes            | \$190,200      |
| BA006               | Bangalow | Construct 30m of new shared path on southern side of Corlis Crescent between multi use corridor and<br>Rankin Drive, 70m of new shared path from Bangalow Showgrounds to Rankin Drive, 25m of new shared<br>path from multi use corridor to Bangalow Road near Robinson Street and 30m of new shared path from<br>multi use corridor to Raftons Road/Leslie Street. Construct new crossing on Lismore Road near Robinson<br>Street                                                                       | В        | Partial        | \$154,200      |
| BA007               | Bangalow | Construct 450m of new on-road separated cycle path (two-way) on eastern side of Granuaille Road.<br>Construct 10m of new shared path between Granuaille Road and Campbell Street. Construct new<br>crossing on the eastern leg of the Granuaille Road/Leslie Street intersection and new crossing across<br>Granuaille Road                                                                                                                                                                              | В        | Partial        | \$171,000      |
| BA008               | Bangalow | Construct 220m of mixed traffic (cycle street) on Station Street between multi use corridor and Deacon Street                                                                                                                                                                                                                                                                                                                                                                                            | В        | No             | \$65,700       |
| BA009               | Bangalow | Construct 220m of mixed traffic (cycle street) on Deacon Street between Lismore Road and Station Street. Construct new crossing on northern leg of Lismore Road/Station Street intersection                                                                                                                                                                                                                                                                                                              | В        | No             | \$80,700       |
| BA010               | Bangalow | Construct 90m of new shared path on eastern and southern sides of Ashton Street and Bangalow Road<br>north of Deacon Street. Construct 35m of new shared path on southern side of Bangalow Road as<br>underpass of Bangalow Road. Construct 35m of new shared path on northern side of Bangalow Road as<br>underpass of Bangalow Road. Construct new crossing on the eastern leg of the Byron Street/Ballina<br>Road intersection and on the southern leg of the Byron Street/Ashton Street intersection | В        | Partial        | \$140,400      |
| BA011               | Bangalow | Construct 260m of new on-road cycle lane (one-way) on southern side of Bangalow Road west from<br>Blackwood Crescent                                                                                                                                                                                                                                                                                                                                                                                     | С        | No             | \$65,750       |