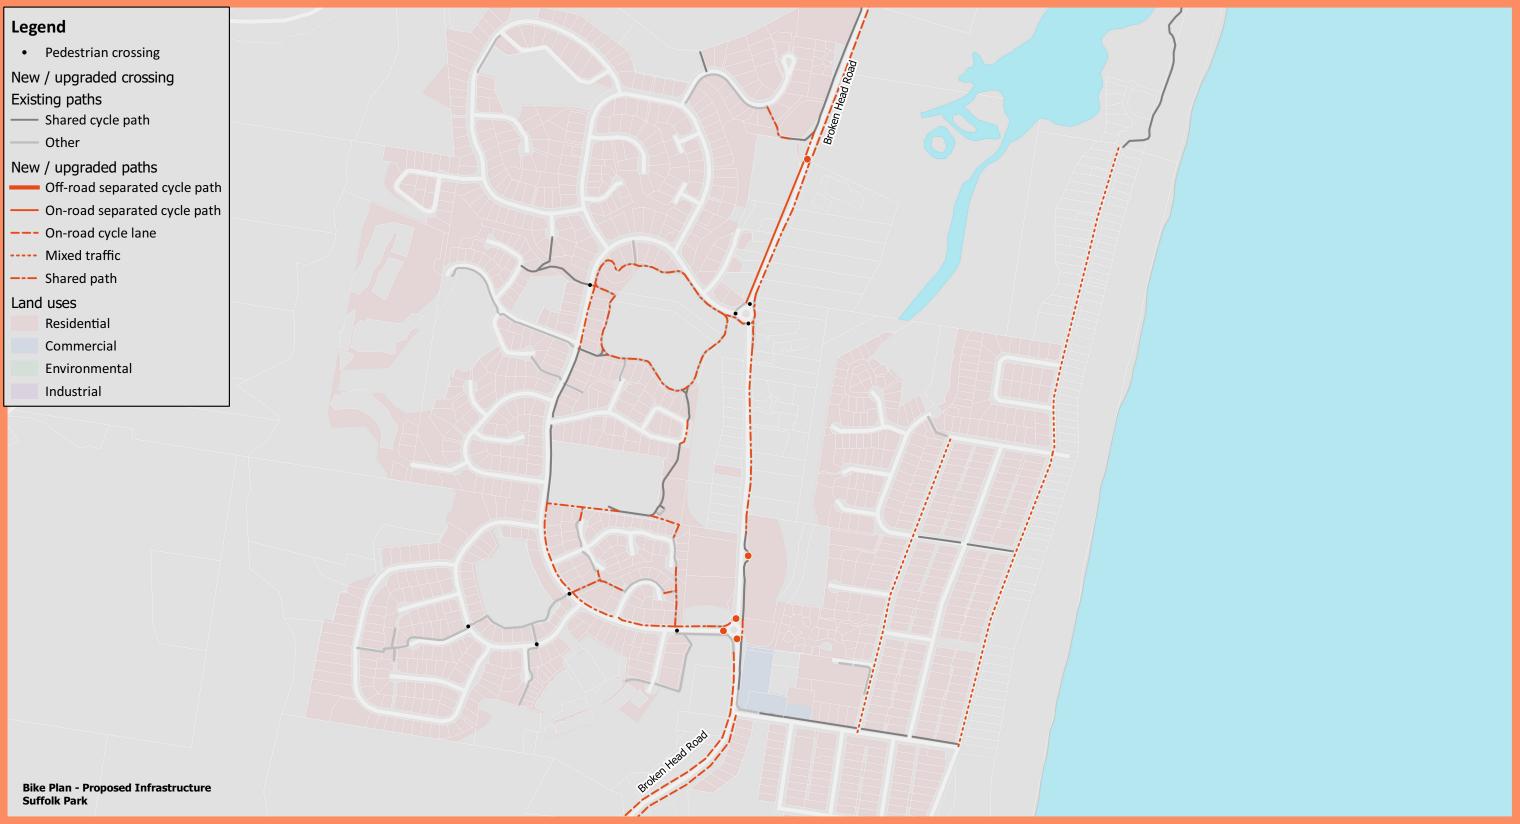

| Works<br>Package ID | Location     | Description                                                                                                                                                                                                                                                                                                                                                                                                                                                                                                                                                                                          | Priority | Works in PAMP? | Estimated Cost |
|---------------------|--------------|------------------------------------------------------------------------------------------------------------------------------------------------------------------------------------------------------------------------------------------------------------------------------------------------------------------------------------------------------------------------------------------------------------------------------------------------------------------------------------------------------------------------------------------------------------------------------------------------------|----------|----------------|----------------|
| SP001               | Suffolk Park | Construct 60m of new shared path on western side of Broken Head Road south of existing shared path which connects to Redgum Place. Construct new crossing across Broken Head Road outside The Byron at Byron resort. Construct 300m of new shared path on eastern side of Broken Head Road between new crossing at The Byron at Byron and Beech Drive (north) intersection. Upgrade 115m of existing footpath to shared footpath on eastern side of Broken Head Road/Beech Drive (north) intersection                                                                                                | А        | Partial        | \$288,900      |
| SP002               | Suffolk Park | Construct 40m of new shared path on eastern side of Broken Head Road/Beech Drive (south) intersection connecting to existing shared path. Upgrade 35m of existing footpath to shared path on eastern side of Broken Head Road north of existing shared path. Construct 350m of new shared path on eastern side of Broken Head Road south from Beech Drive (north) intersection                                                                                                                                                                                                                       | А        | Yes            | \$252,500      |
| SP003               | Suffolk Park | Construct 30m of new shared path on northern side of Broken Head Road/Beech Drive (south) intersection east of existing footpath. Upgrade 40m of existing footpath to shared path on northern side of Beech Drive west of Broken Head Road/Beech Drive (south) intersection. Construct 70m of new shared path on northern side of Beech Drive west of shared path upgrade. Construct new crossings on northern, southern and western legs of Broken Head Road/Beech Drive (south) intersection                                                                                                       | В        | Partial        | \$166,600      |
| SP004               | Suffolk Park | Construct 315m of new on-road separated cycle path (one-way) on western side of Broken Head Road between Beech Drive (north) and The Byron at Bryon resort                                                                                                                                                                                                                                                                                                                                                                                                                                           | С        | No             | \$95,100       |
| SP005               | Suffolk Park | Construct 550m of new shared path on eastern side of Beech Drive. Upgrade 980m of existing footpath to shared path surrounding lake                                                                                                                                                                                                                                                                                                                                                                                                                                                                  | С        | Yes            | \$819,500      |
| SP007               | Suffolk Park | Construct 55m of new shared path on eastern side of Dehnga Place between existing shared paths                                                                                                                                                                                                                                                                                                                                                                                                                                                                                                       | С        | Yes            | \$31,800       |
| SP008               | Suffolk Park | Upgrade 90m of existing footpath between Broken Head Road and Redgum Place. Construct 150m of new shared path east of Beech Drive to existing paths parallel to Pepperbush Street. Construct 65m of new shared path east of existing paths parallel to Pepperbush Street. Upgrade 30m of existing footpath to shared path from Pepperbush Street north to proposed shared path. Upgrade 140m of existing footpath to shared path between Beech Drive, Silky Oak Court and Tamarind Court. Upgrade 150m of existing footpath to shared path between Pepperbush Street, Tamarind Court and Beech Drive | С        | Yes            | \$344,800      |
| SP009               | Suffolk Park | Construct 655m of mixed traffic (cycle street) on Alcorn Street north from Wareham Street                                                                                                                                                                                                                                                                                                                                                                                                                                                                                                            | С        | No             | \$196,200      |
| SP010               | Suffolk Park | Construct 650m of mixed traffic (cycle street) on Alcorn Street between Wareham Street and Clifford Street                                                                                                                                                                                                                                                                                                                                                                                                                                                                                           | С        | No             | \$193,200      |

| Works<br>Package ID | Location     | Description                                                                                                   | Priority | Works in PAMP? | Estimated Cost |
|---------------------|--------------|---------------------------------------------------------------------------------------------------------------|----------|----------------|----------------|
| SP012               | Suffolk Park | Construct 645m of mixed traffic (cycle street) on Armstrong Street between Wareham Street and Clifford Street | С        | No             | \$193,800      |
| SP014               | Suffolk Park | Construct new crossing across residential access street on eastern side of Broken Head Road                   | В        | No             | \$30,000       |