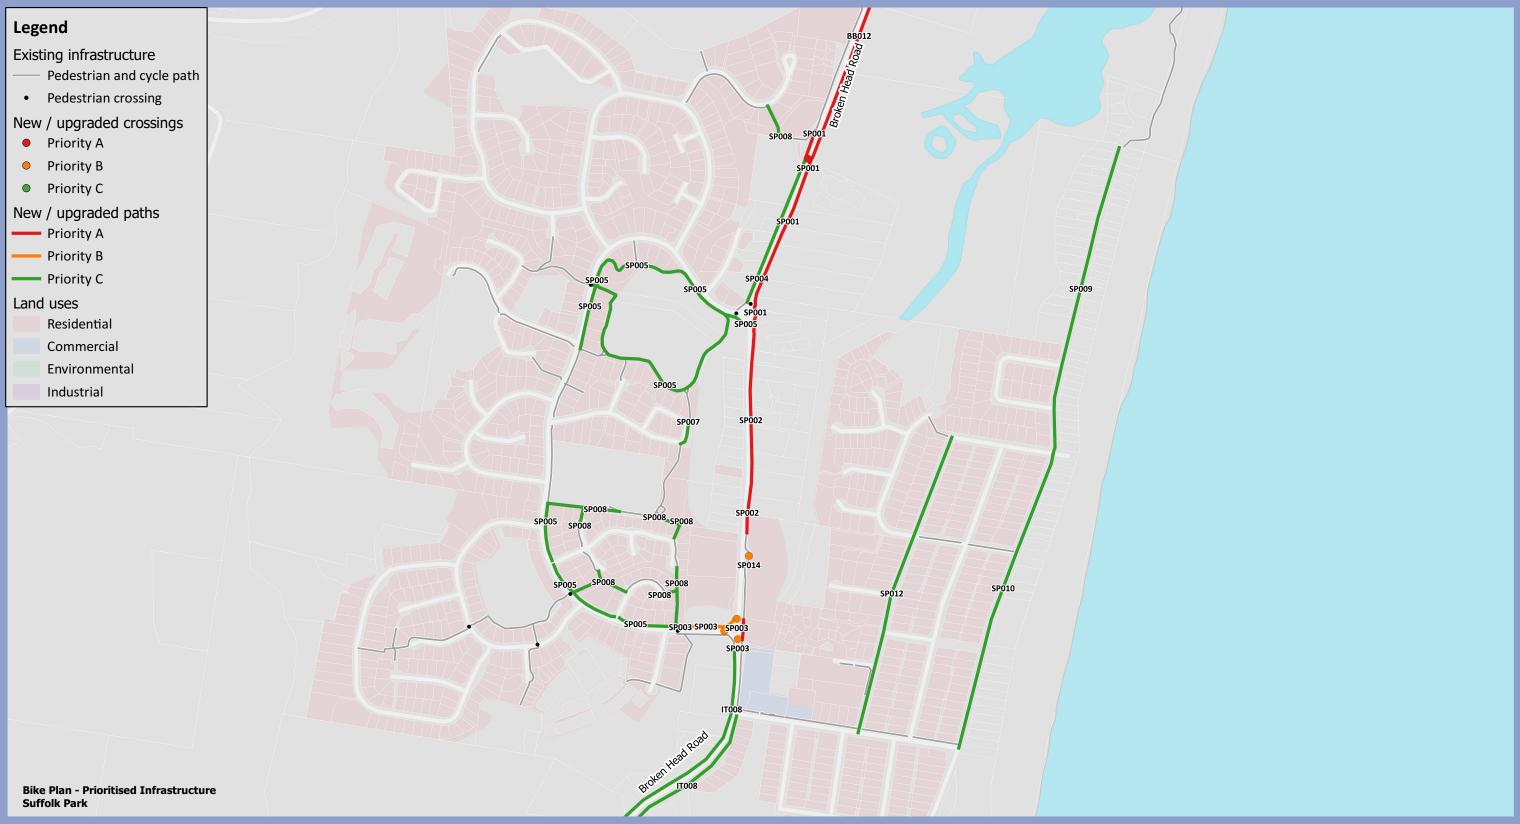

| Works<br>Package ID | Location     | Description                                                                                                                                                                                                                                                                                                                                                                                                                                                                                                                                                                                          | Priority | Works in PAMP? | Estimated Cost |
|---------------------|--------------|------------------------------------------------------------------------------------------------------------------------------------------------------------------------------------------------------------------------------------------------------------------------------------------------------------------------------------------------------------------------------------------------------------------------------------------------------------------------------------------------------------------------------------------------------------------------------------------------------|----------|----------------|----------------|
| SP001               | Suffolk Park | Construct 60m of new shared path on western side of Broken Head Road south of existing shared path which connects to Redgum Place. Construct new crossing across Broken Head Road outside The Byron at Byron resort. Construct 300m of new shared path on eastern side of Broken Head Road between new crossing at The Byron at Byron and Beech Drive (north) intersection. Upgrade 115m of existing footpath to shared footpath on eastern side of Broken Head Road/Beech Drive (north) intersection                                                                                                | А        | Partial        | \$288,900      |
| SP002               | Suffolk Park | Construct 40m of new shared path on eastern side of Broken Head Road/Beech Drive (south) intersection connecting to existing shared path. Upgrade 35m of existing footpath to shared path on eastern side of Broken Head Road north of existing shared path. Construct 350m of new shared path on eastern side of Broken Head Road south from Beech Drive (north) intersection                                                                                                                                                                                                                       | А        | Yes            | \$252,500      |
| SP003               | Suffolk Park | Construct 30m of new shared path on northern side of Broken Head Road/Beech Drive (south) intersection east of existing footpath. Upgrade 40m of existing footpath to shared path on northern side of Beech Drive west of Broken Head Road/Beech Drive (south) intersection. Construct 70m of new shared path on northern side of Beech Drive west of shared path upgrade. Construct new crossings on northern, southern and western legs of Broken Head Road/Beech Drive (south) intersection                                                                                                       | В        | Partial        | \$166,600      |
| SP004               | Suffolk Park | Construct 315m of new on-road separated cycle path (one-way) on western side of Broken Head Road between Beech Drive (north) and The Byron at Bryon resort                                                                                                                                                                                                                                                                                                                                                                                                                                           | С        | No             | \$95,100       |
| SP005               | Suffolk Park | Construct 550m of new shared path on eastern side of Beech Drive. Upgrade 980m of existing footpath to shared path surrounding lake                                                                                                                                                                                                                                                                                                                                                                                                                                                                  | С        | Yes            | \$819,500      |
| SP007               | Suffolk Park | Construct 55m of new shared path on eastern side of Dehnga Place between existing shared paths                                                                                                                                                                                                                                                                                                                                                                                                                                                                                                       | С        | Yes            | \$31,800       |
| SP008               | Suffolk Park | Upgrade 90m of existing footpath between Broken Head Road and Redgum Place. Construct 150m of new shared path east of Beech Drive to existing paths parallel to Pepperbush Street. Construct 65m of new shared path east of existing paths parallel to Pepperbush Street. Upgrade 30m of existing footpath to shared path from Pepperbush Street north to proposed shared path. Upgrade 140m of existing footpath to shared path between Beech Drive, Silky Oak Court and Tamarind Court. Upgrade 150m of existing footpath to shared path between Pepperbush Street, Tamarind Court and Beech Drive | С        | Yes            | \$344,800      |
| SP009               | Suffolk Park | Construct 655m of mixed traffic (cycle street) on Alcorn Street north from Wareham Street                                                                                                                                                                                                                                                                                                                                                                                                                                                                                                            | С        | No             | \$196,200      |
| SP010               | Suffolk Park | Construct 650m of mixed traffic (cycle street) on Alcorn Street between Wareham Street and Clifford Street                                                                                                                                                                                                                                                                                                                                                                                                                                                                                           | С        | No             | \$193,200      |

| Works<br>Package ID | Location     | Description                                                                                                   | Priority | Works in PAMP? | Estimated Cost |
|---------------------|--------------|---------------------------------------------------------------------------------------------------------------|----------|----------------|----------------|
| SP012               | Suffolk Park | Construct 645m of mixed traffic (cycle street) on Armstrong Street between Wareham Street and Clifford Street | С        | No             | \$193,800      |
| SP014               | Suffolk Park | Construct new crossing across residential access street on eastern side of Broken Head Road                   | В        | No             | \$30,000       |