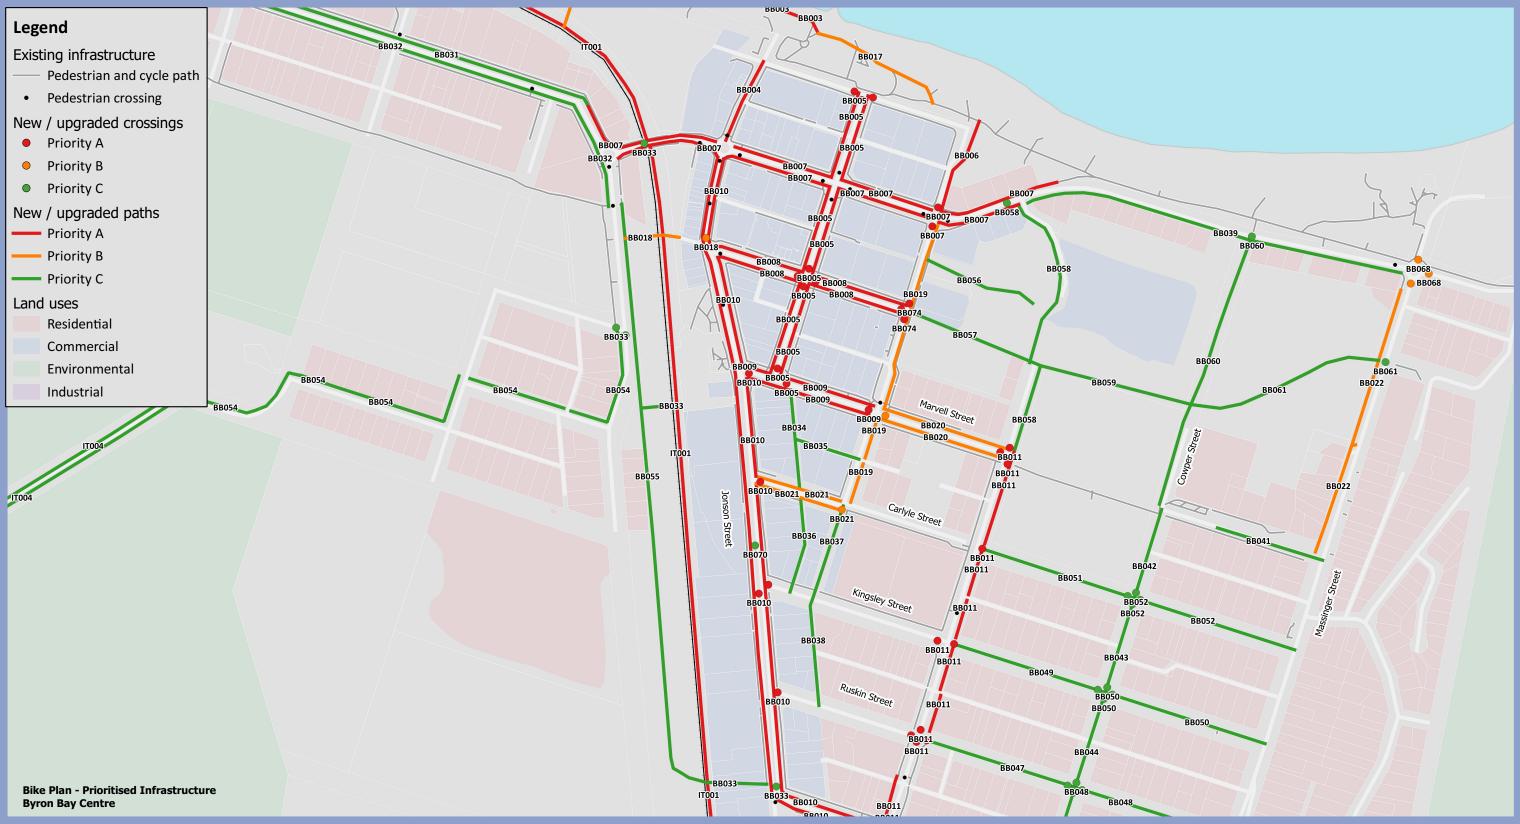

| Works<br>Package ID | Location          | Description                                                                                                                                                                                                                                                                                                                                                                                                                                                                                                                                      | Priority | Works in PAMP? | Estimated Cost |
|---------------------|-------------------|--------------------------------------------------------------------------------------------------------------------------------------------------------------------------------------------------------------------------------------------------------------------------------------------------------------------------------------------------------------------------------------------------------------------------------------------------------------------------------------------------------------------------------------------------|----------|----------------|----------------|
| BB003               | Byron Bay Central | Construct 880m of new shared path east from Kendall Street and 15m along beach foreshore. Upgrade 145m of existing footpath to shared path along beach foreshore                                                                                                                                                                                                                                                                                                                                                                                 | А        | Yes            | \$606,700      |
| BB004               | Byron Bay Central | Construct 120m of mixed traffic (shared zone) on Jonson Street between Lawson Street and Bay Street                                                                                                                                                                                                                                                                                                                                                                                                                                              | Α        | Yes            | \$242,000      |
| BB005               | Byron Bay Central | Construct 370m of new on-road separated cycle path (one-way) on western side and 375m of new on-road separated cycle path (one-way) on eastern side of Fletcher Street between Bay Street and Marvell Street. Construct new crossings on the eastern, southern and western legs of the Bay Street/Fletcher Street intersection. Construct new crossings on each leg of the Byron Street/Fletcher Street intersection. Upgrade the existing crossings on the northern and eastern legs of the Marvell Street/Fletcher Street intersection         | А        | No             | \$438,900      |
| BB006               | Byron Bay Central | Construct 135m of new shared path on eastern side of Middleton Street from beach foreshore to Lawson Street                                                                                                                                                                                                                                                                                                                                                                                                                                      | А        | Yes            | \$80,400       |
| BB007               | Byron Bay Central | Construct 660m of new on-road separated cycle path (one-way) on northern side and 555m of new on-road separated cycle path (one-way) on southern side of Lawson Street between Shirley Street and Gilmore Crescent. Construct new crossings across the northern and southern legs of the Middleton Street/Lawson Street intersection                                                                                                                                                                                                             | А        | No             | \$424,200      |
| BB008               | Byron Bay Central | Construct 270m of new on-road separated cycle path (one-way) on northern side and 255m of new on-road separated cycle path (one-way) on southern side of Byron Street between Jonson Street and Middleton Street                                                                                                                                                                                                                                                                                                                                 | Α        | No             | \$158,100      |
| BB009               | Byron Bay Central | Construct 175m of new on-road separated cycle path (one-way) on northern side and 185m of new on-road separated cycle path (one-way) on southern side of Marvell Street between Jonson Street and Middleton Street. Construct a new crossing on the western leg of the Marvell Street/Middleton Street intersection                                                                                                                                                                                                                              | А        | No             | \$136,500      |
| BB010               | Byron Bay Central | Construct 1,055m of new on-road separated cycle path (one-way) on western side and 990m of new on-road separated cycle path (one-way) on eastern side of Jonson Street/Browning Street between Lawson Street and Tennyson Street. Construct new crossings on the eastern and southern leg of the Kingsley Street/Jonson Street intersection and on the eastern leg of the Ruskin Street/Jonson Street intersection. Upgrade the crossings on the eastern legs of the Marvell Street/Jonson Street and Carlyle Street/Jonson Street intersections | А        | No             | \$687,300      |

| Works<br>Package ID | Location          | Description                                                                                                                                                                                                                                                                                                                                                                                                                                                                                                                                                                                                                                                                                                                                                                                                            | Priority | Works in PAMP? | Estimated Cost |
|---------------------|-------------------|------------------------------------------------------------------------------------------------------------------------------------------------------------------------------------------------------------------------------------------------------------------------------------------------------------------------------------------------------------------------------------------------------------------------------------------------------------------------------------------------------------------------------------------------------------------------------------------------------------------------------------------------------------------------------------------------------------------------------------------------------------------------------------------------------------------------|----------|----------------|----------------|
| BB011               | Byron Bay Central | Upgrade 15m of existing footpath to shared path at the Browning Street/Bangalow Road intersection.  Upgrade 65m of existing footpath to shared path on western side of Tennyson Street from Browning  Street to Ruskin Lane and 40m of existing footpath to shared path on eastern side of Tennyson Street  from Ruskin Street to Kingsley Lane. Construct 325m of new shared path on western side of Tennyson  Street from Kingsley Lane to Marvell Street. Construct new crossings on each leg of Tennyson  Street/Browning Street intersection, Tennyson Street/Ruskin Street intersection and Tennyson  Street/Marvell Street intersection. Construct new crossings on western and eastern legs of Tennyson  Street/Kingsley Street intersection and on eastern leg of Tennyson Street/Carlyle Street intersection | A        | Partial        | \$630,100      |
| BB016               | Byron Bay Central | Construct 15m of shared path and upgrade 15m of footpath to shared path on eastern side of Kendall Street from Cavvanbah Street to foreshore shared path. Construct 70m of shared path connecting the multi use corridor and foreshore shared path behind Outrigger Bay Apartments                                                                                                                                                                                                                                                                                                                                                                                                                                                                                                                                     | В        | Yes            | \$60,200       |
| BB017               | Byron Bay Central | Upgrade 195m of existing footpath to shared path near Byron Bay Surf Life Saving Club                                                                                                                                                                                                                                                                                                                                                                                                                                                                                                                                                                                                                                                                                                                                  | В        | Yes            | \$96,500       |
| BB018               | Byron Bay Central | Construct 75m of new shared path across multi use corridor from new Butler Street shared path to laneway south of Byron Hot Bread Kitchen. Construct new crossing on nothern leg of Jonson Street/Byron Street intersection                                                                                                                                                                                                                                                                                                                                                                                                                                                                                                                                                                                            | В        | Partial        | \$60,600       |
| BB019               | Byron Bay Central | Construct 375m of new off-road cycle path (two-way) on eastern side of Middleton Street between Lawson Street and Carlyle Street. Construct new crossing on eastern leg of Marvell Street/Middleton Street intersection                                                                                                                                                                                                                                                                                                                                                                                                                                                                                                                                                                                                | В        | No             | \$180,800      |
| BB020               | Byron Bay Central | Construct 180m of new on-road separated cycle path (one-way) on northern side and 180m of new on-road separated cycle path (one-way) on southern side of Marvell Street between Middleton Street and Tennyson Street                                                                                                                                                                                                                                                                                                                                                                                                                                                                                                                                                                                                   | В        | No             | \$106,200      |
| BB021               | Byron Bay Central | Construct 125m of new on-road separated cycle path (one-way) on northern side and 120m of new on-road separated cycle path (one-way) on southern side of Carlyle Street between Jonson Street and Middleton Street. Construct new crossing on southern leg of Middleton Street/Carlyle Street intersection                                                                                                                                                                                                                                                                                                                                                                                                                                                                                                             | В        | No             | \$102,000      |
| BB022               | Byron Bay Central | Construct 385m of new shared path on western side of Massinger Street between Lawson Street and Marvell Street                                                                                                                                                                                                                                                                                                                                                                                                                                                                                                                                                                                                                                                                                                         | В        | Yes            | \$232,200      |
| BB030               | Byron Bay Central | Construct 175m of new shared path on eastern side of Kendall Street between multi use corridor and Shirley Street. Construct new crossing on eastern leg of Ewingsdale Road/Kendall Street intersection                                                                                                                                                                                                                                                                                                                                                                                                                                                                                                                                                                                                                | С        | Partial        | \$120,600      |
| BB031               | Byron Bay Central | Construct 735m of new on-road separated cycle path (one-way) on northern side of Shirley Street east from Kendall Street                                                                                                                                                                                                                                                                                                                                                                                                                                                                                                                                                                                                                                                                                               | С        | No             | \$220,500      |

| Works<br>Package ID | Location          | Description                                                                                                                                                                                                                                                                                                                                                                                                  | Priority | Works in PAMP? | Estimated Cost |
|---------------------|-------------------|--------------------------------------------------------------------------------------------------------------------------------------------------------------------------------------------------------------------------------------------------------------------------------------------------------------------------------------------------------------------------------------------------------------|----------|----------------|----------------|
| BB032               | Byron Bay Central | Construct 685m of new on-road separated cycle path (one-way) on southern side of Shirley Street between Kendall Street and Wordsworth Street. Construct 180m of new off-road separated cycle path (one-way) on southern side of Shirley Street east from Wordsworth Street.                                                                                                                                  | С        | No             | \$277,800      |
| BB033               | Byron Bay Central | Construct 85m of shared path between multi use corridor and Jonson Street/Browning Street intersection. Construct 50m of shared path between multi use corridor and Butler Street. Construct new crossings at Shirley Street/multi use corridor intersection and Jonson Street/Browning Street intersection. Construct crossings on western and southern legs of Somerset Street/Butler Street intersection. | С        | Partial        | \$184,800      |
| BB034               | Byron Bay Central | Construct 135m of mixed traffic (shared zone) on Keesing Lane between Marvell Street and Carlyle Street                                                                                                                                                                                                                                                                                                      | С        | Yes            | \$274,000      |
| BB035               | Byron Bay Central | Construct 95m of mixed traffic (shared zone) on Marvell Lane between Keesing Lane and Middleton Street                                                                                                                                                                                                                                                                                                       | С        | Yes            | \$186,000      |
| BB036               | Byron Bay Central | Construct 135m of mixed traffic (shared zone) on Keesing Lane between Carlyle Street and Kingsley Street                                                                                                                                                                                                                                                                                                     | С        | Yes            | \$260,000      |
| BB037               | Byron Bay Central | Construct 135m of mixed traffic (cycle street) on Middleton Street between Carlyle Street and Kingsley Street                                                                                                                                                                                                                                                                                                | С        | No             | \$40,800       |
| BB038               | Byron Bay Central | Construct 150m of mixed traffic (shared zone) on Middleton Lane between Kingsley Street and Ruskin Street                                                                                                                                                                                                                                                                                                    | С        | Yes            | \$296,000      |
| BB039               | Byron Bay Central | Construct 535m of new on-road separated cycle path (one-way) on southern side of Lawson Street between Gilmore Crescent and Massinger Street                                                                                                                                                                                                                                                                 | С        | No             | \$160,800      |
| BB040               | Byron Bay Central | Construct 875m of new on-road cycle lane (one-way) on northern side of lower Lighthouse Drive and western side Palm Valley Drive between new crossing and Marine Parade. Construct 890m of new on-road cycle lane (one-way) on southern side of lower Lighthouse Drive and eastern side of Palm Valley Drive between new crossing and Marine Parade                                                          | С        | No             | \$441,500      |
| BB041               | Byron Bay Central | Construct 150m of mixed traffic (cycle street) on Marvell Street west from Massinger Street                                                                                                                                                                                                                                                                                                                  | С        | No             | \$45,900       |
| BB042               | Byron Bay Central | Construct 120m of mixed traffic (cycle street) on Cowper Street between Marvell Street and Carlyle Street                                                                                                                                                                                                                                                                                                    | С        | No             | \$38,700       |
| BB043               | Byron Bay Central | Construct 135m of mixed traffic (cycle street) on Cowper Street between Carlyle Street and Kingsley Street                                                                                                                                                                                                                                                                                                   | С        | No             | \$41,100       |
| BB044               | Byron Bay Central | Construct 140m of mixed traffic (cycle street) on Cowper Street between Kingsley Street and Ruskin Street                                                                                                                                                                                                                                                                                                    | С        | No             | \$41,400       |
| BB045               | Byron Bay Central | Construct 140m of mixed traffic (cycle street) on Cowper Street between Ruskin Street and Browning Street                                                                                                                                                                                                                                                                                                    | С        | No             | \$41,700       |

| Works<br>Package ID | Location          | Description                                                                                                                                                                                                                                                                     | Priority | Works in PAMP? | Estimated Cost |
|---------------------|-------------------|---------------------------------------------------------------------------------------------------------------------------------------------------------------------------------------------------------------------------------------------------------------------------------|----------|----------------|----------------|
| BB046               | Byron Bay Central | Construct 205m of mixed traffic (cycle street) on Browning Street between Tennyson Street and Cowper Street                                                                                                                                                                     | С        | No             | \$62,100       |
| BB047               | Byron Bay Central | Construct 215m of mixed traffic (cycle street) on Ruskin Street between Tennyson Street and Cowper Street                                                                                                                                                                       | С        | No             | \$65,100       |
| BB048               | Byron Bay Central | Construct 230m of mixed traffic (cycle street) on Ruskin Street between Massinger Street and Cowper Street. Construct new crossings on each leg of the Cowper Street/Ruskin Street intersection                                                                                 | С        | No             | \$129,300      |
| BB049               | Byron Bay Central | Construct 220m of mixed traffic (cycle street) on Kingsley Street between Tennyson Street and Cowper Street                                                                                                                                                                     | С        | No             | \$66,600       |
| BB050               | Byron Bay Central | Construct 235m of mixed traffic (cycle street) on Kingsley Street between Massinger Street and Cowper Street. Construct new crossings on each leg of the Cowper Street/Kingsley Street intersection                                                                             | С        | No             | \$130,200      |
| BB051               | Byron Bay Central | Construct 220m of mixed traffic (cycle street) on Carlyle Street between Tennyson Street and Cowper Street                                                                                                                                                                      | С        | No             | \$81,600       |
| BB052               | Byron Bay Central | Construct 235m of mixed traffic (cycle street) on Carlyle Street between Massinger Street and Cowper Street. Construct new crossings on each leg of the Cowper Street/Carlyle Street intersection                                                                               | С        | No             | \$115,500      |
| BB054               | Byron Bay Central | Construct 730m of new shared path along Skinners Shoot Road/Gordon Street/Wordsworth Street/Burns Street/Butler Street. Upgrade 60m of existing footpath to shared path along Gordon Street                                                                                     | С        | Yes            | \$468,200      |
| BB055               | Byron Bay Central | Construct 835m of new shared path adjacent proposed Byron Bypass between existing Byron Street path and Browning Street                                                                                                                                                         | С        | Yes            | \$502,200      |
| BB056               | Byron Bay Central | Upgrade 160m of existing footpath to shared path east from Middleton Street (opposite Lateen Lane and behind Byron Bay Library)                                                                                                                                                 | С        | Yes            | \$80,000       |
| BB057               | Byron Bay Central | Construct 195m of new shared path from Middleton Street (opposite Byron Street) east through Sandhills                                                                                                                                                                          | С        | Yes            | \$116,400      |
| BB058               | Byron Bay Central | Construct 120m of new shared path on eastern side of Tennyson Street north of Marvell Street.  Construct 250m new shared path on western side of Gilmore Crescent south of Lawson Street.  Construct new crossing on western leg of Lawson Street/Gilmore Crescent intersection | С        | Partial        | \$237,000      |
| BB059               | Byron Bay Central | Construct 215m of new shared path on northern boundary of Byron Bay Recreational Grounds between Tennyson Street and Cowper Street and through Sandhills                                                                                                                        | С        | Yes            | \$130,200      |
| BB060               | Byron Bay Central | Construct 385m of new shared path on western boundary of Cowper Street road reserve between Marvell Street and Lawson Street. Construct new crossing across Lawson Street                                                                                                       | С        | Partial        | \$247,200      |

| Works<br>Package ID | Location          | Description                                                                                                                                                                 | Priority | Works in PAMP? | Estimated Cost |
|---------------------|-------------------|-----------------------------------------------------------------------------------------------------------------------------------------------------------------------------|----------|----------------|----------------|
| BB061               | Byron Bay Central | Construct 275m of new shared path through Sandhills to west opposite Kipling Street. Construct new crossing on northern leg of Massinger Street/Kipling Street intersection | С        | Partial        | \$180,600      |
| BB062               | Byron Bay Central | Construct 435m of mixed traffic (cycle street) on Marine Parade west from Palm Valley Drive                                                                                 | С        | No             | \$130,500      |
| BB068               | Byron Bay Central | Construct new crossings on northern, eastern and southern legs of Lawson Street/Massinger Street intersection                                                               | В        | No             | \$90,000       |
| BB070               | Byron Bay Central | Construct new crossing on Jonson Street to connect into Mercato Shopping Centre                                                                                             | С        | No             | \$15,000       |
| BB073               | Byron Bay Central | Construct 235m of new shared path on northern side of Lighthouse Road between Brooke Drive and a new crossing. Construct new crossing across Lighthouse Road                | А        | Partial        | \$100,200      |
| BB074               | Byron Bay Central | Construct new crossing on northern, southern and western leg of Middleton Street/Byron Street intersection                                                                  | Α        | No             | \$90,000       |