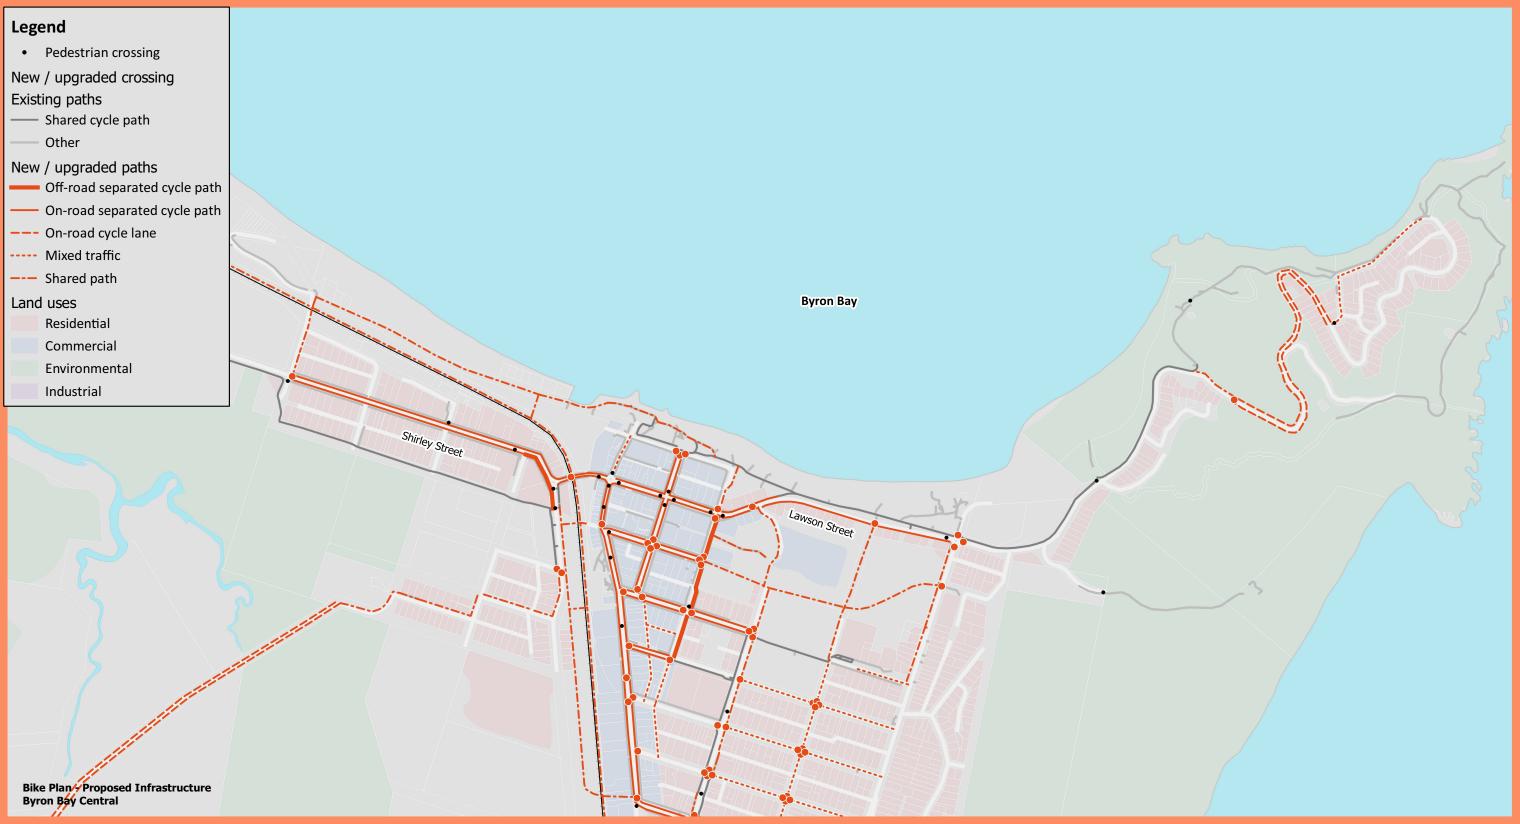

| Works<br>Package ID | Location          | Description                                                                                                                                                                                                                                                                                                                                                                                                                                                                                                                                      | Priority | Works in PAMP? | Estimated Cost |
|---------------------|-------------------|--------------------------------------------------------------------------------------------------------------------------------------------------------------------------------------------------------------------------------------------------------------------------------------------------------------------------------------------------------------------------------------------------------------------------------------------------------------------------------------------------------------------------------------------------|----------|----------------|----------------|
| BB003               | Byron Bay Central | Construct 880m of new shared path east from Kendall Street and 15m along beach foreshore. Upgrade 145m of existing footpath to shared path along beach foreshore                                                                                                                                                                                                                                                                                                                                                                                 | А        | Yes            | \$606,700      |
| BB004               | Byron Bay Central | Construct 120m of mixed traffic (shared zone) on Jonson Street between Lawson Street and Bay Street                                                                                                                                                                                                                                                                                                                                                                                                                                              | Α        | Yes            | \$242,000      |
| BB005               | Byron Bay Central | Construct 370m of new on-road separated cycle path (one-way) on western side and 375m of new on-road separated cycle path (one-way) on eastern side of Fletcher Street between Bay Street and Marvell Street. Construct new crossings on the eastern, southern and western legs of the Bay Street/Fletcher Street intersection. Construct new crossings on each leg of the Byron Street/Fletcher Street intersection. Upgrade the existing crossings on the northern and eastern legs of the Marvell Street/Fletcher Street intersection         | А        | No             | \$438,900      |
| BB006               | Byron Bay Central | Construct 135m of new shared path on eastern side of Middleton Street from beach foreshore to Lawson Street                                                                                                                                                                                                                                                                                                                                                                                                                                      | А        | Yes            | \$80,400       |
| BB007               | Byron Bay Central | Construct 660m of new on-road separated cycle path (one-way) on northern side and 555m of new on-road separated cycle path (one-way) on southern side of Lawson Street between Shirley Street and Gilmore Crescent. Construct new crossings across the northern and southern legs of the Middleton Street/Lawson Street intersection                                                                                                                                                                                                             | А        | No             | \$424,200      |
| BB008               | Byron Bay Central | Construct 270m of new on-road separated cycle path (one-way) on northern side and 255m of new on-road separated cycle path (one-way) on southern side of Byron Street between Jonson Street and Middleton Street                                                                                                                                                                                                                                                                                                                                 | Α        | No             | \$158,100      |
| BB009               | Byron Bay Central | Construct 175m of new on-road separated cycle path (one-way) on northern side and 185m of new on-road separated cycle path (one-way) on southern side of Marvell Street between Jonson Street and Middleton Street. Construct a new crossing on the western leg of the Marvell Street/Middleton Street intersection                                                                                                                                                                                                                              | А        | No             | \$136,500      |
| BB010               | Byron Bay Central | Construct 1,055m of new on-road separated cycle path (one-way) on western side and 990m of new on-road separated cycle path (one-way) on eastern side of Jonson Street/Browning Street between Lawson Street and Tennyson Street. Construct new crossings on the eastern and southern leg of the Kingsley Street/Jonson Street intersection and on the eastern leg of the Ruskin Street/Jonson Street intersection. Upgrade the crossings on the eastern legs of the Marvell Street/Jonson Street and Carlyle Street/Jonson Street intersections | А        | No             | \$687,300      |

| Works<br>Package ID | Location          | Description                                                                                                                                                                                                                                                                                                                                                                                                                                                                                                                                                                                                                                                                                                                                                                                                            | Priority | Works in PAMP? | Estimated Cost |
|---------------------|-------------------|------------------------------------------------------------------------------------------------------------------------------------------------------------------------------------------------------------------------------------------------------------------------------------------------------------------------------------------------------------------------------------------------------------------------------------------------------------------------------------------------------------------------------------------------------------------------------------------------------------------------------------------------------------------------------------------------------------------------------------------------------------------------------------------------------------------------|----------|----------------|----------------|
| BB011               | Byron Bay Central | Upgrade 15m of existing footpath to shared path at the Browning Street/Bangalow Road intersection.  Upgrade 65m of existing footpath to shared path on western side of Tennyson Street from Browning  Street to Ruskin Lane and 40m of existing footpath to shared path on eastern side of Tennyson Street  from Ruskin Street to Kingsley Lane. Construct 325m of new shared path on western side of Tennyson  Street from Kingsley Lane to Marvell Street. Construct new crossings on each leg of Tennyson  Street/Browning Street intersection, Tennyson Street/Ruskin Street intersection and Tennyson  Street/Marvell Street intersection. Construct new crossings on western and eastern legs of Tennyson  Street/Kingsley Street intersection and on eastern leg of Tennyson Street/Carlyle Street intersection | A        | Partial        | \$630,100      |
| BB016               | Byron Bay Central | Construct 15m of shared path and upgrade 15m of footpath to shared path on eastern side of Kendall Street from Cavvanbah Street to foreshore shared path. Construct 70m of shared path connecting the multi use corridor and foreshore shared path behind Outrigger Bay Apartments                                                                                                                                                                                                                                                                                                                                                                                                                                                                                                                                     | В        | Yes            | \$60,200       |
| BB017               | Byron Bay Central | Upgrade 195m of existing footpath to shared path near Byron Bay Surf Life Saving Club                                                                                                                                                                                                                                                                                                                                                                                                                                                                                                                                                                                                                                                                                                                                  | В        | Yes            | \$96,500       |
| BB018               | Byron Bay Central | Construct 75m of new shared path across multi use corridor from new Butler Street shared path to laneway south of Byron Hot Bread Kitchen. Construct new crossing on nothern leg of Jonson Street/Byron Street intersection                                                                                                                                                                                                                                                                                                                                                                                                                                                                                                                                                                                            | В        | Partial        | \$60,600       |
| BB019               | Byron Bay Central | Construct 375m of new off-road cycle path (two-way) on eastern side of Middleton Street between Lawson Street and Carlyle Street. Construct new crossing on eastern leg of Marvell Street/Middleton Street intersection                                                                                                                                                                                                                                                                                                                                                                                                                                                                                                                                                                                                | В        | No             | \$180,800      |
| BB020               | Byron Bay Central | Construct 180m of new on-road separated cycle path (one-way) on northern side and 180m of new on-road separated cycle path (one-way) on southern side of Marvell Street between Middleton Street and Tennyson Street                                                                                                                                                                                                                                                                                                                                                                                                                                                                                                                                                                                                   | В        | No             | \$106,200      |
| BB021               | Byron Bay Central | Construct 125m of new on-road separated cycle path (one-way) on northern side and 120m of new on-road separated cycle path (one-way) on southern side of Carlyle Street between Jonson Street and Middleton Street. Construct new crossing on southern leg of Middleton Street/Carlyle Street intersection                                                                                                                                                                                                                                                                                                                                                                                                                                                                                                             | В        | No             | \$102,000      |
| BB022               | Byron Bay Central | Construct 385m of new shared path on western side of Massinger Street between Lawson Street and Marvell Street                                                                                                                                                                                                                                                                                                                                                                                                                                                                                                                                                                                                                                                                                                         | В        | Yes            | \$232,200      |
| BB030               | Byron Bay Central | Construct 175m of new shared path on eastern side of Kendall Street between multi use corridor and Shirley Street. Construct new crossing on eastern leg of Ewingsdale Road/Kendall Street intersection                                                                                                                                                                                                                                                                                                                                                                                                                                                                                                                                                                                                                | С        | Partial        | \$120,600      |
| BB031               | Byron Bay Central | Construct 735m of new on-road separated cycle path (one-way) on northern side of Shirley Street east from Kendall Street                                                                                                                                                                                                                                                                                                                                                                                                                                                                                                                                                                                                                                                                                               | С        | No             | \$220,500      |

| Works<br>Package ID | Location          | Description                                                                                                                                                                                                                                                                                                                                                                                                  | Priority | Works in PAMP? | Estimated Cost |
|---------------------|-------------------|--------------------------------------------------------------------------------------------------------------------------------------------------------------------------------------------------------------------------------------------------------------------------------------------------------------------------------------------------------------------------------------------------------------|----------|----------------|----------------|
| BB032               | Byron Bay Central | Construct 685m of new on-road separated cycle path (one-way) on southern side of Shirley Street between Kendall Street and Wordsworth Street. Construct 180m of new off-road separated cycle path (one-way) on southern side of Shirley Street east from Wordsworth Street.                                                                                                                                  | С        | No             | \$277,800      |
| BB033               | Byron Bay Central | Construct 85m of shared path between multi use corridor and Jonson Street/Browning Street intersection. Construct 50m of shared path between multi use corridor and Butler Street. Construct new crossings at Shirley Street/multi use corridor intersection and Jonson Street/Browning Street intersection. Construct crossings on western and southern legs of Somerset Street/Butler Street intersection. | С        | Partial        | \$184,800      |
| BB034               | Byron Bay Central | Construct 135m of mixed traffic (shared zone) on Keesing Lane between Marvell Street and Carlyle Street                                                                                                                                                                                                                                                                                                      | С        | Yes            | \$274,000      |
| BB035               | Byron Bay Central | Construct 95m of mixed traffic (shared zone) on Marvell Lane between Keesing Lane and Middleton Street                                                                                                                                                                                                                                                                                                       | С        | Yes            | \$186,000      |
| BB036               | Byron Bay Central | Construct 135m of mixed traffic (shared zone) on Keesing Lane between Carlyle Street and Kingsley Street                                                                                                                                                                                                                                                                                                     | С        | Yes            | \$260,000      |
| BB037               | Byron Bay Central | Construct 135m of mixed traffic (cycle street) on Middleton Street between Carlyle Street and Kingsley Street                                                                                                                                                                                                                                                                                                | С        | No             | \$40,800       |
| BB038               | Byron Bay Central | Construct 150m of mixed traffic (shared zone) on Middleton Lane between Kingsley Street and Ruskin Street                                                                                                                                                                                                                                                                                                    | С        | Yes            | \$296,000      |
| BB039               | Byron Bay Central | Construct 535m of new on-road separated cycle path (one-way) on southern side of Lawson Street between Gilmore Crescent and Massinger Street                                                                                                                                                                                                                                                                 | С        | No             | \$160,800      |
| BB040               | Byron Bay Central | Construct 875m of new on-road cycle lane (one-way) on northern side of lower Lighthouse Drive and western side Palm Valley Drive between new crossing and Marine Parade. Construct 890m of new on-road cycle lane (one-way) on southern side of lower Lighthouse Drive and eastern side of Palm Valley Drive between new crossing and Marine Parade                                                          | С        | No             | \$441,500      |
| BB041               | Byron Bay Central | Construct 150m of mixed traffic (cycle street) on Marvell Street west from Massinger Street                                                                                                                                                                                                                                                                                                                  | С        | No             | \$45,900       |
| BB042               | Byron Bay Central | Construct 120m of mixed traffic (cycle street) on Cowper Street between Marvell Street and Carlyle Street                                                                                                                                                                                                                                                                                                    | С        | No             | \$38,700       |
| BB043               | Byron Bay Central | Construct 135m of mixed traffic (cycle street) on Cowper Street between Carlyle Street and Kingsley Street                                                                                                                                                                                                                                                                                                   | С        | No             | \$41,100       |
| BB044               | Byron Bay Central | Construct 140m of mixed traffic (cycle street) on Cowper Street between Kingsley Street and Ruskin Street                                                                                                                                                                                                                                                                                                    | С        | No             | \$41,400       |
| BB045               | Byron Bay Central | Construct 140m of mixed traffic (cycle street) on Cowper Street between Ruskin Street and Browning Street                                                                                                                                                                                                                                                                                                    | С        | No             | \$41,700       |

| Works<br>Package ID | Location          | Description                                                                                                                                                                                                                                                                     | Priority | Works in PAMP? | Estimated Cost |
|---------------------|-------------------|---------------------------------------------------------------------------------------------------------------------------------------------------------------------------------------------------------------------------------------------------------------------------------|----------|----------------|----------------|
| BB046               | Byron Bay Central | Construct 205m of mixed traffic (cycle street) on Browning Street between Tennyson Street and Cowper Street                                                                                                                                                                     | С        | No             | \$62,100       |
| BB047               | Byron Bay Central | Construct 215m of mixed traffic (cycle street) on Ruskin Street between Tennyson Street and Cowper Street                                                                                                                                                                       | С        | No             | \$65,100       |
| BB048               | Byron Bay Central | Construct 230m of mixed traffic (cycle street) on Ruskin Street between Massinger Street and Cowper Street. Construct new crossings on each leg of the Cowper Street/Ruskin Street intersection                                                                                 | С        | No             | \$129,300      |
| BB049               | Byron Bay Central | Construct 220m of mixed traffic (cycle street) on Kingsley Street between Tennyson Street and Cowper Street                                                                                                                                                                     | С        | No             | \$66,600       |
| BB050               | Byron Bay Central | Construct 235m of mixed traffic (cycle street) on Kingsley Street between Massinger Street and Cowper Street. Construct new crossings on each leg of the Cowper Street/Kingsley Street intersection                                                                             | С        | No             | \$130,200      |
| BB051               | Byron Bay Central | Construct 220m of mixed traffic (cycle street) on Carlyle Street between Tennyson Street and Cowper Street                                                                                                                                                                      | С        | No             | \$81,600       |
| BB052               | Byron Bay Central | Construct 235m of mixed traffic (cycle street) on Carlyle Street between Massinger Street and Cowper Street. Construct new crossings on each leg of the Cowper Street/Carlyle Street intersection                                                                               | С        | No             | \$115,500      |
| BB054               | Byron Bay Central | Construct 730m of new shared path along Skinners Shoot Road/Gordon Street/Wordsworth Street/Burns Street/Butler Street. Upgrade 60m of existing footpath to shared path along Gordon Street                                                                                     | С        | Yes            | \$468,200      |
| BB055               | Byron Bay Central | Construct 835m of new shared path adjacent proposed Byron Bypass between existing Byron Street path and Browning Street                                                                                                                                                         | С        | Yes            | \$502,200      |
| BB056               | Byron Bay Central | Upgrade 160m of existing footpath to shared path east from Middleton Street (opposite Lateen Lane and behind Byron Bay Library)                                                                                                                                                 | С        | Yes            | \$80,000       |
| BB057               | Byron Bay Central | Construct 195m of new shared path from Middleton Street (opposite Byron Street) east through Sandhills                                                                                                                                                                          | С        | Yes            | \$116,400      |
| BB058               | Byron Bay Central | Construct 120m of new shared path on eastern side of Tennyson Street north of Marvell Street.  Construct 250m new shared path on western side of Gilmore Crescent south of Lawson Street.  Construct new crossing on western leg of Lawson Street/Gilmore Crescent intersection | С        | Partial        | \$237,000      |
| BB059               | Byron Bay Central | Construct 215m of new shared path on northern boundary of Byron Bay Recreational Grounds between Tennyson Street and Cowper Street and through Sandhills                                                                                                                        | С        | Yes            | \$130,200      |
| BB060               | Byron Bay Central | Construct 385m of new shared path on western boundary of Cowper Street road reserve between Marvell Street and Lawson Street. Construct new crossing across Lawson Street                                                                                                       | С        | Partial        | \$247,200      |

| Works<br>Package ID | Location          | Description                                                                                                                                                                 | Priority | Works in PAMP? | Estimated Cost |
|---------------------|-------------------|-----------------------------------------------------------------------------------------------------------------------------------------------------------------------------|----------|----------------|----------------|
| BB061               | Byron Bay Central | Construct 275m of new shared path through Sandhills to west opposite Kipling Street. Construct new crossing on northern leg of Massinger Street/Kipling Street intersection | С        | Partial        | \$180,600      |
| BB062               | Byron Bay Central | Construct 435m of mixed traffic (cycle street) on Marine Parade west from Palm Valley Drive                                                                                 | С        | No             | \$130,500      |
| BB068               | Byron Bay Central | Construct new crossings on northern, eastern and southern legs of Lawson Street/Massinger Street intersection                                                               | В        | No             | \$90,000       |
| BB070               | Byron Bay Central | Construct new crossing on Jonson Street to connect into Mercato Shopping Centre                                                                                             | С        | No             | \$15,000       |
| BB073               | Byron Bay Central | Construct 235m of new shared path on northern side of Lighthouse Road between Brooke Drive and a new crossing. Construct new crossing across Lighthouse Road                | А        | Partial        | \$100,200      |
| BB074               | Byron Bay Central | Construct new crossing on northern, southern and western leg of Middleton Street/Byron Street intersection                                                                  | Α        | No             | \$90,000       |