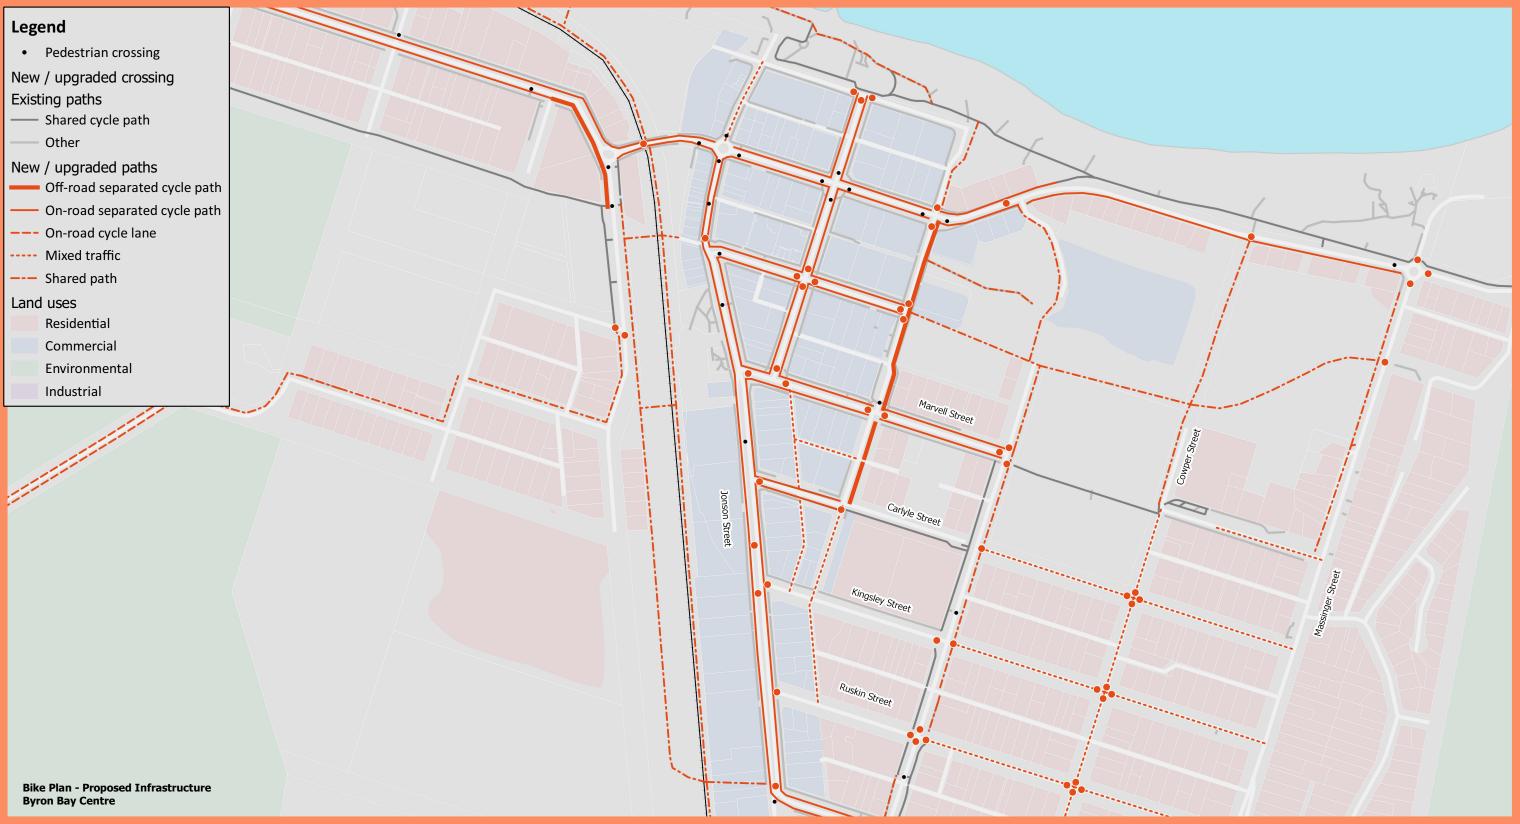

| Works<br>Package ID | Location          | Description                                                                                                                                                                                                                                                                                                                                                                                                                                                                                                                                      | Priority | Works in PAMP? | Estimated Cost |
|---------------------|-------------------|--------------------------------------------------------------------------------------------------------------------------------------------------------------------------------------------------------------------------------------------------------------------------------------------------------------------------------------------------------------------------------------------------------------------------------------------------------------------------------------------------------------------------------------------------|----------|----------------|----------------|
| BB003               | Byron Bay Central | Construct 880m of new shared path east from Kendall Street and 15m along beach foreshore. Upgrade 145m of existing footpath to shared path along beach foreshore                                                                                                                                                                                                                                                                                                                                                                                 | А        | Yes            | \$606,700      |
| BB004               | Byron Bay Central | Construct 120m of mixed traffic (shared zone) on Jonson Street between Lawson Street and Bay Street                                                                                                                                                                                                                                                                                                                                                                                                                                              | Α        | Yes            | \$242,000      |
| BB005               | Byron Bay Central | Construct 370m of new on-road separated cycle path (one-way) on western side and 375m of new on-road separated cycle path (one-way) on eastern side of Fletcher Street between Bay Street and Marvell Street. Construct new crossings on the eastern, southern and western legs of the Bay Street/Fletcher Street intersection. Construct new crossings on each leg of the Byron Street/Fletcher Street intersection. Upgrade the existing crossings on the northern and eastern legs of the Marvell Street/Fletcher Street intersection         | А        | No             | \$438,900      |
| BB006               | Byron Bay Central | Construct 135m of new shared path on eastern side of Middleton Street from beach foreshore to Lawson Street                                                                                                                                                                                                                                                                                                                                                                                                                                      | А        | Yes            | \$80,400       |
| BB007               | Byron Bay Central | Construct 660m of new on-road separated cycle path (one-way) on northern side and 555m of new on-road separated cycle path (one-way) on southern side of Lawson Street between Shirley Street and Gilmore Crescent. Construct new crossings across the northern and southern legs of the Middleton Street/Lawson Street intersection                                                                                                                                                                                                             | А        | No             | \$424,200      |
| BB008               | Byron Bay Central | Construct 270m of new on-road separated cycle path (one-way) on northern side and 255m of new on-road separated cycle path (one-way) on southern side of Byron Street between Jonson Street and Middleton Street                                                                                                                                                                                                                                                                                                                                 | Α        | No             | \$158,100      |
| BB009               | Byron Bay Central | Construct 175m of new on-road separated cycle path (one-way) on northern side and 185m of new on-road separated cycle path (one-way) on southern side of Marvell Street between Jonson Street and Middleton Street. Construct a new crossing on the western leg of the Marvell Street/Middleton Street intersection                                                                                                                                                                                                                              | А        | No             | \$136,500      |
| BB010               | Byron Bay Central | Construct 1,055m of new on-road separated cycle path (one-way) on western side and 990m of new on-road separated cycle path (one-way) on eastern side of Jonson Street/Browning Street between Lawson Street and Tennyson Street. Construct new crossings on the eastern and southern leg of the Kingsley Street/Jonson Street intersection and on the eastern leg of the Ruskin Street/Jonson Street intersection. Upgrade the crossings on the eastern legs of the Marvell Street/Jonson Street and Carlyle Street/Jonson Street intersections | А        | No             | \$687,300      |

| Works<br>Package ID | Location          | Description                                                                                                                                                                                                                                                                                                                                                                                                                                                                                                                                                                                                                                                                                                                                                                                                            | Priority | Works in PAMP? | Estimated Cost |
|---------------------|-------------------|------------------------------------------------------------------------------------------------------------------------------------------------------------------------------------------------------------------------------------------------------------------------------------------------------------------------------------------------------------------------------------------------------------------------------------------------------------------------------------------------------------------------------------------------------------------------------------------------------------------------------------------------------------------------------------------------------------------------------------------------------------------------------------------------------------------------|----------|----------------|----------------|
| BB011               | Byron Bay Central | Upgrade 15m of existing footpath to shared path at the Browning Street/Bangalow Road intersection.  Upgrade 65m of existing footpath to shared path on western side of Tennyson Street from Browning  Street to Ruskin Lane and 40m of existing footpath to shared path on eastern side of Tennyson Street  from Ruskin Street to Kingsley Lane. Construct 325m of new shared path on western side of Tennyson  Street from Kingsley Lane to Marvell Street. Construct new crossings on each leg of Tennyson  Street/Browning Street intersection, Tennyson Street/Ruskin Street intersection and Tennyson  Street/Marvell Street intersection. Construct new crossings on western and eastern legs of Tennyson  Street/Kingsley Street intersection and on eastern leg of Tennyson Street/Carlyle Street intersection | A        | Partial        | \$630,100      |
| BB016               | Byron Bay Central | Construct 15m of shared path and upgrade 15m of footpath to shared path on eastern side of Kendall Street from Cavvanbah Street to foreshore shared path. Construct 70m of shared path connecting the multi use corridor and foreshore shared path behind Outrigger Bay Apartments                                                                                                                                                                                                                                                                                                                                                                                                                                                                                                                                     | В        | Yes            | \$60,200       |
| BB017               | Byron Bay Central | Upgrade 195m of existing footpath to shared path near Byron Bay Surf Life Saving Club                                                                                                                                                                                                                                                                                                                                                                                                                                                                                                                                                                                                                                                                                                                                  | В        | Yes            | \$96,500       |
| BB018               | Byron Bay Central | Construct 75m of new shared path across multi use corridor from new Butler Street shared path to laneway south of Byron Hot Bread Kitchen. Construct new crossing on nothern leg of Jonson Street/Byron Street intersection                                                                                                                                                                                                                                                                                                                                                                                                                                                                                                                                                                                            | В        | Partial        | \$60,600       |
| BB019               | Byron Bay Central | Construct 375m of new off-road cycle path (two-way) on eastern side of Middleton Street between Lawson Street and Carlyle Street. Construct new crossing on eastern leg of Marvell Street/Middleton Street intersection                                                                                                                                                                                                                                                                                                                                                                                                                                                                                                                                                                                                | В        | No             | \$180,800      |
| BB020               | Byron Bay Central | Construct 180m of new on-road separated cycle path (one-way) on northern side and 180m of new on-road separated cycle path (one-way) on southern side of Marvell Street between Middleton Street and Tennyson Street                                                                                                                                                                                                                                                                                                                                                                                                                                                                                                                                                                                                   | В        | No             | \$106,200      |
| BB021               | Byron Bay Central | Construct 125m of new on-road separated cycle path (one-way) on northern side and 120m of new on-road separated cycle path (one-way) on southern side of Carlyle Street between Jonson Street and Middleton Street. Construct new crossing on southern leg of Middleton Street/Carlyle Street intersection                                                                                                                                                                                                                                                                                                                                                                                                                                                                                                             | В        | No             | \$102,000      |
| BB022               | Byron Bay Central | Construct 385m of new shared path on western side of Massinger Street between Lawson Street and Marvell Street                                                                                                                                                                                                                                                                                                                                                                                                                                                                                                                                                                                                                                                                                                         | В        | Yes            | \$232,200      |
| BB030               | Byron Bay Central | Construct 175m of new shared path on eastern side of Kendall Street between multi use corridor and Shirley Street. Construct new crossing on eastern leg of Ewingsdale Road/Kendall Street intersection                                                                                                                                                                                                                                                                                                                                                                                                                                                                                                                                                                                                                | С        | Partial        | \$120,600      |
| BB031               | Byron Bay Central | Construct 735m of new on-road separated cycle path (one-way) on northern side of Shirley Street east from Kendall Street                                                                                                                                                                                                                                                                                                                                                                                                                                                                                                                                                                                                                                                                                               | С        | No             | \$220,500      |

| Works<br>Package ID | Location          | Description                                                                                                                                                                                                                                                                                                                                                                                                  | Priority | Works in PAMP? | Estimated Cost |
|---------------------|-------------------|--------------------------------------------------------------------------------------------------------------------------------------------------------------------------------------------------------------------------------------------------------------------------------------------------------------------------------------------------------------------------------------------------------------|----------|----------------|----------------|
| BB032               | Byron Bay Central | Construct 685m of new on-road separated cycle path (one-way) on southern side of Shirley Street between Kendall Street and Wordsworth Street. Construct 180m of new off-road separated cycle path (one-way) on southern side of Shirley Street east from Wordsworth Street.                                                                                                                                  | С        | No             | \$277,800      |
| BB033               | Byron Bay Central | Construct 85m of shared path between multi use corridor and Jonson Street/Browning Street intersection. Construct 50m of shared path between multi use corridor and Butler Street. Construct new crossings at Shirley Street/multi use corridor intersection and Jonson Street/Browning Street intersection. Construct crossings on western and southern legs of Somerset Street/Butler Street intersection. | С        | Partial        | \$184,800      |
| BB034               | Byron Bay Central | Construct 135m of mixed traffic (shared zone) on Keesing Lane between Marvell Street and Carlyle Street                                                                                                                                                                                                                                                                                                      | С        | Yes            | \$274,000      |
| BB035               | Byron Bay Central | Construct 95m of mixed traffic (shared zone) on Marvell Lane between Keesing Lane and Middleton Street                                                                                                                                                                                                                                                                                                       | С        | Yes            | \$186,000      |
| BB036               | Byron Bay Central | Construct 135m of mixed traffic (shared zone) on Keesing Lane between Carlyle Street and Kingsley Street                                                                                                                                                                                                                                                                                                     | С        | Yes            | \$260,000      |
| BB037               | Byron Bay Central | Construct 135m of mixed traffic (cycle street) on Middleton Street between Carlyle Street and Kingsley Street                                                                                                                                                                                                                                                                                                | С        | No             | \$40,800       |
| BB038               | Byron Bay Central | Construct 150m of mixed traffic (shared zone) on Middleton Lane between Kingsley Street and Ruskin Street                                                                                                                                                                                                                                                                                                    | С        | Yes            | \$296,000      |
| BB039               | Byron Bay Central | Construct 535m of new on-road separated cycle path (one-way) on southern side of Lawson Street between Gilmore Crescent and Massinger Street                                                                                                                                                                                                                                                                 | С        | No             | \$160,800      |
| BB040               | Byron Bay Central | Construct 875m of new on-road cycle lane (one-way) on northern side of lower Lighthouse Drive and western side Palm Valley Drive between new crossing and Marine Parade. Construct 890m of new on-road cycle lane (one-way) on southern side of lower Lighthouse Drive and eastern side of Palm Valley Drive between new crossing and Marine Parade                                                          | С        | No             | \$441,500      |
| BB041               | Byron Bay Central | Construct 150m of mixed traffic (cycle street) on Marvell Street west from Massinger Street                                                                                                                                                                                                                                                                                                                  | С        | No             | \$45,900       |
| BB042               | Byron Bay Central | Construct 120m of mixed traffic (cycle street) on Cowper Street between Marvell Street and Carlyle Street                                                                                                                                                                                                                                                                                                    | С        | No             | \$38,700       |
| BB043               | Byron Bay Central | Construct 135m of mixed traffic (cycle street) on Cowper Street between Carlyle Street and Kingsley Street                                                                                                                                                                                                                                                                                                   | С        | No             | \$41,100       |
| BB044               | Byron Bay Central | Construct 140m of mixed traffic (cycle street) on Cowper Street between Kingsley Street and Ruskin Street                                                                                                                                                                                                                                                                                                    | С        | No             | \$41,400       |
| BB045               | Byron Bay Central | Construct 140m of mixed traffic (cycle street) on Cowper Street between Ruskin Street and Browning Street                                                                                                                                                                                                                                                                                                    | С        | No             | \$41,700       |

| Works<br>Package ID | Location          | Description                                                                                                                                                                                                                                                                     | Priority | Works in PAMP? | Estimated Cost |
|---------------------|-------------------|---------------------------------------------------------------------------------------------------------------------------------------------------------------------------------------------------------------------------------------------------------------------------------|----------|----------------|----------------|
| BB046               | Byron Bay Central | Construct 205m of mixed traffic (cycle street) on Browning Street between Tennyson Street and Cowper Street                                                                                                                                                                     | С        | No             | \$62,100       |
| BB047               | Byron Bay Central | Construct 215m of mixed traffic (cycle street) on Ruskin Street between Tennyson Street and Cowper Street                                                                                                                                                                       | С        | No             | \$65,100       |
| BB048               | Byron Bay Central | Construct 230m of mixed traffic (cycle street) on Ruskin Street between Massinger Street and Cowper Street. Construct new crossings on each leg of the Cowper Street/Ruskin Street intersection                                                                                 | С        | No             | \$129,300      |
| BB049               | Byron Bay Central | Construct 220m of mixed traffic (cycle street) on Kingsley Street between Tennyson Street and Cowper Street                                                                                                                                                                     | С        | No             | \$66,600       |
| BB050               | Byron Bay Central | Construct 235m of mixed traffic (cycle street) on Kingsley Street between Massinger Street and Cowper Street. Construct new crossings on each leg of the Cowper Street/Kingsley Street intersection                                                                             | С        | No             | \$130,200      |
| BB051               | Byron Bay Central | Construct 220m of mixed traffic (cycle street) on Carlyle Street between Tennyson Street and Cowper Street                                                                                                                                                                      | С        | No             | \$81,600       |
| BB052               | Byron Bay Central | Construct 235m of mixed traffic (cycle street) on Carlyle Street between Massinger Street and Cowper Street. Construct new crossings on each leg of the Cowper Street/Carlyle Street intersection                                                                               | С        | No             | \$115,500      |
| BB054               | Byron Bay Central | Construct 730m of new shared path along Skinners Shoot Road/Gordon Street/Wordsworth Street/Burns Street/Butler Street. Upgrade 60m of existing footpath to shared path along Gordon Street                                                                                     | С        | Yes            | \$468,200      |
| BB055               | Byron Bay Central | Construct 835m of new shared path adjacent proposed Byron Bypass between existing Byron Street path and Browning Street                                                                                                                                                         | С        | Yes            | \$502,200      |
| BB056               | Byron Bay Central | Upgrade 160m of existing footpath to shared path east from Middleton Street (opposite Lateen Lane and behind Byron Bay Library)                                                                                                                                                 | С        | Yes            | \$80,000       |
| BB057               | Byron Bay Central | Construct 195m of new shared path from Middleton Street (opposite Byron Street) east through Sandhills                                                                                                                                                                          | С        | Yes            | \$116,400      |
| BB058               | Byron Bay Central | Construct 120m of new shared path on eastern side of Tennyson Street north of Marvell Street.  Construct 250m new shared path on western side of Gilmore Crescent south of Lawson Street.  Construct new crossing on western leg of Lawson Street/Gilmore Crescent intersection | С        | Partial        | \$237,000      |
| BB059               | Byron Bay Central | Construct 215m of new shared path on northern boundary of Byron Bay Recreational Grounds between Tennyson Street and Cowper Street and through Sandhills                                                                                                                        | С        | Yes            | \$130,200      |
| BB060               | Byron Bay Central | Construct 385m of new shared path on western boundary of Cowper Street road reserve between Marvell Street and Lawson Street. Construct new crossing across Lawson Street                                                                                                       | С        | Partial        | \$247,200      |

| Works<br>Package ID | Location          | Description                                                                                                                                                                 | Priority | Works in PAMP? | Estimated Cost |
|---------------------|-------------------|-----------------------------------------------------------------------------------------------------------------------------------------------------------------------------|----------|----------------|----------------|
| BB061               | Byron Bay Central | Construct 275m of new shared path through Sandhills to west opposite Kipling Street. Construct new crossing on northern leg of Massinger Street/Kipling Street intersection | С        | Partial        | \$180,600      |
| BB062               | Byron Bay Central | Construct 435m of mixed traffic (cycle street) on Marine Parade west from Palm Valley Drive                                                                                 | С        | No             | \$130,500      |
| BB068               | Byron Bay Central | Construct new crossings on northern, eastern and southern legs of Lawson Street/Massinger Street intersection                                                               | В        | No             | \$90,000       |
| BB070               | Byron Bay Central | Construct new crossing on Jonson Street to connect into Mercato Shopping Centre                                                                                             | С        | No             | \$15,000       |
| BB073               | Byron Bay Central | Construct 235m of new shared path on northern side of Lighthouse Road between Brooke Drive and a new crossing. Construct new crossing across Lighthouse Road                | А        | Partial        | \$100,200      |
| BB074               | Byron Bay Central | Construct new crossing on northern, southern and western leg of Middleton Street/Byron Street intersection                                                                  | Α        | No             | \$90,000       |