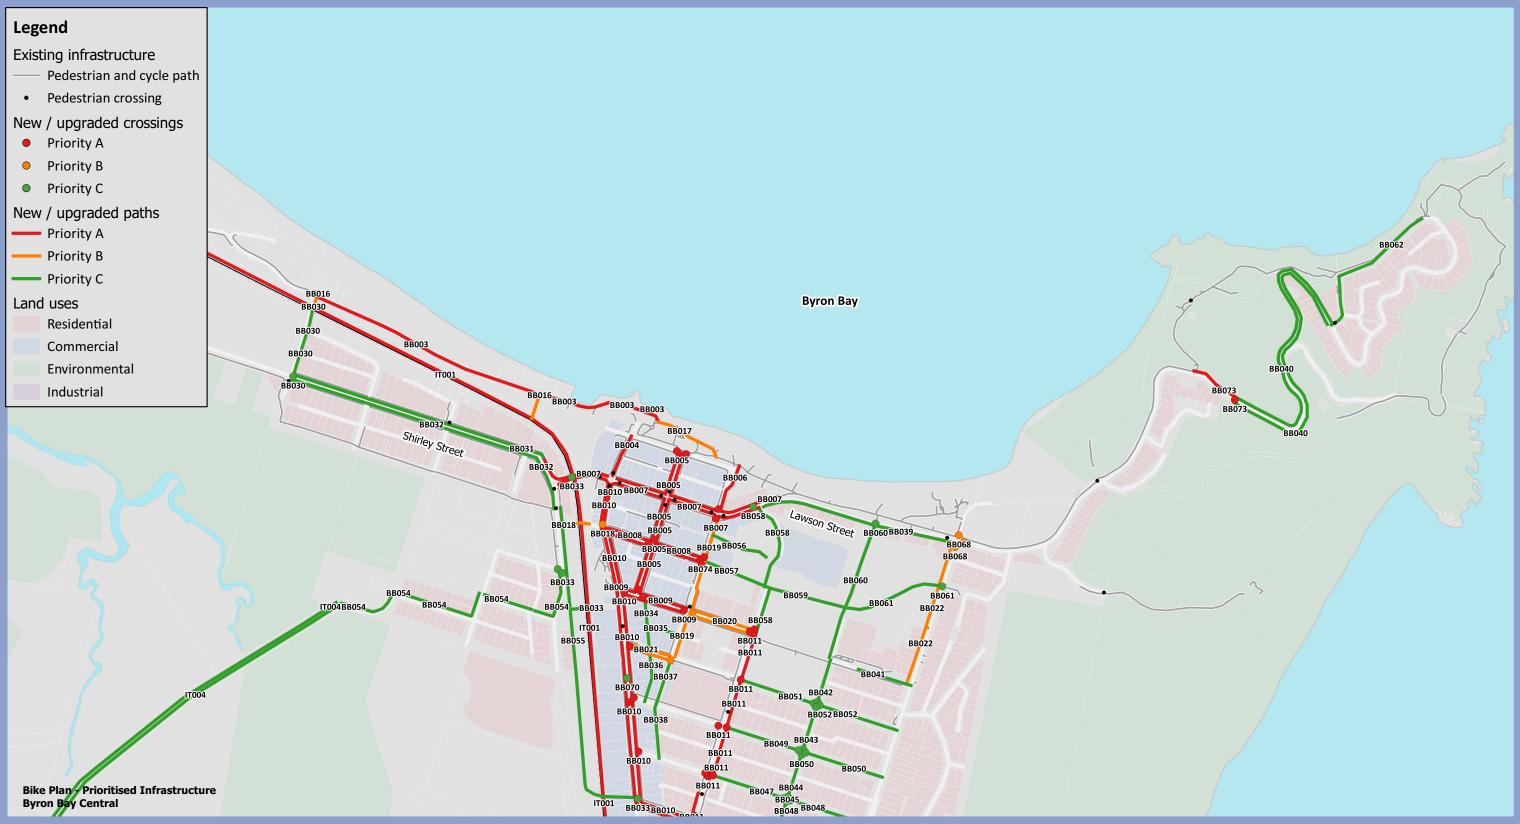

| Works<br>Package ID | Location          | Description                                                                                                                                                                                                                                                                                                                                                                                                                                                                                                                                      | Priority | Works in PAMP? | Estimated Cost |
|---------------------|-------------------|--------------------------------------------------------------------------------------------------------------------------------------------------------------------------------------------------------------------------------------------------------------------------------------------------------------------------------------------------------------------------------------------------------------------------------------------------------------------------------------------------------------------------------------------------|----------|----------------|----------------|
| BB003               | Byron Bay Central | Construct 880m of new shared path east from Kendall Street and 15m along beach foreshore. Upgrade 145m of existing footpath to shared path along beach foreshore                                                                                                                                                                                                                                                                                                                                                                                 | А        | Yes            | \$606,700      |
| BB004               | Byron Bay Central | Construct 120m of mixed traffic (shared zone) on Jonson Street between Lawson Street and Bay Street                                                                                                                                                                                                                                                                                                                                                                                                                                              | Α        | Yes            | \$242,000      |
| BB005               | Byron Bay Central | Construct 370m of new on-road separated cycle path (one-way) on western side and 375m of new on-road separated cycle path (one-way) on eastern side of Fletcher Street between Bay Street and Marvell Street. Construct new crossings on the eastern, southern and western legs of the Bay Street/Fletcher Street intersection. Construct new crossings on each leg of the Byron Street/Fletcher Street intersection. Upgrade the existing crossings on the northern and eastern legs of the Marvell Street/Fletcher Street intersection         | А        | No             | \$438,900      |
| BB006               | Byron Bay Central | Construct 135m of new shared path on eastern side of Middleton Street from beach foreshore to Lawson Street                                                                                                                                                                                                                                                                                                                                                                                                                                      | А        | Yes            | \$80,400       |
| BB007               | Byron Bay Central | Construct 660m of new on-road separated cycle path (one-way) on northern side and 555m of new on-road separated cycle path (one-way) on southern side of Lawson Street between Shirley Street and Gilmore Crescent. Construct new crossings across the northern and southern legs of the Middleton Street/Lawson Street intersection                                                                                                                                                                                                             | А        | No             | \$424,200      |
| BB008               | Byron Bay Central | Construct 270m of new on-road separated cycle path (one-way) on northern side and 255m of new on-road separated cycle path (one-way) on southern side of Byron Street between Jonson Street and Middleton Street                                                                                                                                                                                                                                                                                                                                 | Α        | No             | \$158,100      |
| BB009               | Byron Bay Central | Construct 175m of new on-road separated cycle path (one-way) on northern side and 185m of new on-road separated cycle path (one-way) on southern side of Marvell Street between Jonson Street and Middleton Street. Construct a new crossing on the western leg of the Marvell Street/Middleton Street intersection                                                                                                                                                                                                                              | А        | No             | \$136,500      |
| BB010               | Byron Bay Central | Construct 1,055m of new on-road separated cycle path (one-way) on western side and 990m of new on-road separated cycle path (one-way) on eastern side of Jonson Street/Browning Street between Lawson Street and Tennyson Street. Construct new crossings on the eastern and southern leg of the Kingsley Street/Jonson Street intersection and on the eastern leg of the Ruskin Street/Jonson Street intersection. Upgrade the crossings on the eastern legs of the Marvell Street/Jonson Street and Carlyle Street/Jonson Street intersections | А        | No             | \$687,300      |

| Works<br>Package ID | Location          | Description                                                                                                                                                                                                                                                                                                                                                                                                                                                                                                                                                                                                                                                                                                                                                                                                            | Priority | Works in PAMP? | Estimated Cost |
|---------------------|-------------------|------------------------------------------------------------------------------------------------------------------------------------------------------------------------------------------------------------------------------------------------------------------------------------------------------------------------------------------------------------------------------------------------------------------------------------------------------------------------------------------------------------------------------------------------------------------------------------------------------------------------------------------------------------------------------------------------------------------------------------------------------------------------------------------------------------------------|----------|----------------|----------------|
| BB011               | Byron Bay Central | Upgrade 15m of existing footpath to shared path at the Browning Street/Bangalow Road intersection.  Upgrade 65m of existing footpath to shared path on western side of Tennyson Street from Browning  Street to Ruskin Lane and 40m of existing footpath to shared path on eastern side of Tennyson Street  from Ruskin Street to Kingsley Lane. Construct 325m of new shared path on western side of Tennyson  Street from Kingsley Lane to Marvell Street. Construct new crossings on each leg of Tennyson  Street/Browning Street intersection, Tennyson Street/Ruskin Street intersection and Tennyson  Street/Marvell Street intersection. Construct new crossings on western and eastern legs of Tennyson  Street/Kingsley Street intersection and on eastern leg of Tennyson Street/Carlyle Street intersection | A        | Partial        | \$630,100      |
| BB016               | Byron Bay Central | Construct 15m of shared path and upgrade 15m of footpath to shared path on eastern side of Kendall Street from Cavvanbah Street to foreshore shared path. Construct 70m of shared path connecting the multi use corridor and foreshore shared path behind Outrigger Bay Apartments                                                                                                                                                                                                                                                                                                                                                                                                                                                                                                                                     | В        | Yes            | \$60,200       |
| BB017               | Byron Bay Central | Upgrade 195m of existing footpath to shared path near Byron Bay Surf Life Saving Club                                                                                                                                                                                                                                                                                                                                                                                                                                                                                                                                                                                                                                                                                                                                  | В        | Yes            | \$96,500       |
| BB018               | Byron Bay Central | Construct 75m of new shared path across multi use corridor from new Butler Street shared path to laneway south of Byron Hot Bread Kitchen. Construct new crossing on nothern leg of Jonson Street/Byron Street intersection                                                                                                                                                                                                                                                                                                                                                                                                                                                                                                                                                                                            | В        | Partial        | \$60,600       |
| BB019               | Byron Bay Central | Construct 375m of new off-road cycle path (two-way) on eastern side of Middleton Street between Lawson Street and Carlyle Street. Construct new crossing on eastern leg of Marvell Street/Middleton Street intersection                                                                                                                                                                                                                                                                                                                                                                                                                                                                                                                                                                                                | В        | No             | \$180,800      |
| BB020               | Byron Bay Central | Construct 180m of new on-road separated cycle path (one-way) on northern side and 180m of new on-road separated cycle path (one-way) on southern side of Marvell Street between Middleton Street and Tennyson Street                                                                                                                                                                                                                                                                                                                                                                                                                                                                                                                                                                                                   | В        | No             | \$106,200      |
| BB021               | Byron Bay Central | Construct 125m of new on-road separated cycle path (one-way) on northern side and 120m of new on-road separated cycle path (one-way) on southern side of Carlyle Street between Jonson Street and Middleton Street. Construct new crossing on southern leg of Middleton Street/Carlyle Street intersection                                                                                                                                                                                                                                                                                                                                                                                                                                                                                                             | В        | No             | \$102,000      |
| BB022               | Byron Bay Central | Construct 385m of new shared path on western side of Massinger Street between Lawson Street and Marvell Street                                                                                                                                                                                                                                                                                                                                                                                                                                                                                                                                                                                                                                                                                                         | В        | Yes            | \$232,200      |
| BB030               | Byron Bay Central | Construct 175m of new shared path on eastern side of Kendall Street between multi use corridor and Shirley Street. Construct new crossing on eastern leg of Ewingsdale Road/Kendall Street intersection                                                                                                                                                                                                                                                                                                                                                                                                                                                                                                                                                                                                                | С        | Partial        | \$120,600      |
| BB031               | Byron Bay Central | Construct 735m of new on-road separated cycle path (one-way) on northern side of Shirley Street east from Kendall Street                                                                                                                                                                                                                                                                                                                                                                                                                                                                                                                                                                                                                                                                                               | С        | No             | \$220,500      |

| Works<br>Package ID | Location          | Description                                                                                                                                                                                                                                                                                                                                                                                                  | Priority | Works in PAMP? | Estimated Cost |
|---------------------|-------------------|--------------------------------------------------------------------------------------------------------------------------------------------------------------------------------------------------------------------------------------------------------------------------------------------------------------------------------------------------------------------------------------------------------------|----------|----------------|----------------|
| BB032               | Byron Bay Central | Construct 685m of new on-road separated cycle path (one-way) on southern side of Shirley Street between Kendall Street and Wordsworth Street. Construct 180m of new off-road separated cycle path (one-way) on southern side of Shirley Street east from Wordsworth Street.                                                                                                                                  | С        | No             | \$277,800      |
| BB033               | Byron Bay Central | Construct 85m of shared path between multi use corridor and Jonson Street/Browning Street intersection. Construct 50m of shared path between multi use corridor and Butler Street. Construct new crossings at Shirley Street/multi use corridor intersection and Jonson Street/Browning Street intersection. Construct crossings on western and southern legs of Somerset Street/Butler Street intersection. | С        | Partial        | \$184,800      |
| BB034               | Byron Bay Central | Construct 135m of mixed traffic (shared zone) on Keesing Lane between Marvell Street and Carlyle Street                                                                                                                                                                                                                                                                                                      | С        | Yes            | \$274,000      |
| BB035               | Byron Bay Central | Construct 95m of mixed traffic (shared zone) on Marvell Lane between Keesing Lane and Middleton Street                                                                                                                                                                                                                                                                                                       | С        | Yes            | \$186,000      |
| BB036               | Byron Bay Central | Construct 135m of mixed traffic (shared zone) on Keesing Lane between Carlyle Street and Kingsley Street                                                                                                                                                                                                                                                                                                     | С        | Yes            | \$260,000      |
| BB037               | Byron Bay Central | Construct 135m of mixed traffic (cycle street) on Middleton Street between Carlyle Street and Kingsley Street                                                                                                                                                                                                                                                                                                | С        | No             | \$40,800       |
| BB038               | Byron Bay Central | Construct 150m of mixed traffic (shared zone) on Middleton Lane between Kingsley Street and Ruskin Street                                                                                                                                                                                                                                                                                                    | С        | Yes            | \$296,000      |
| BB039               | Byron Bay Central | Construct 535m of new on-road separated cycle path (one-way) on southern side of Lawson Street between Gilmore Crescent and Massinger Street                                                                                                                                                                                                                                                                 | С        | No             | \$160,800      |
| BB040               | Byron Bay Central | Construct 875m of new on-road cycle lane (one-way) on northern side of lower Lighthouse Drive and western side Palm Valley Drive between new crossing and Marine Parade. Construct 890m of new on-road cycle lane (one-way) on southern side of lower Lighthouse Drive and eastern side of Palm Valley Drive between new crossing and Marine Parade                                                          | С        | No             | \$441,500      |
| BB041               | Byron Bay Central | Construct 150m of mixed traffic (cycle street) on Marvell Street west from Massinger Street                                                                                                                                                                                                                                                                                                                  | С        | No             | \$45,900       |
| BB042               | Byron Bay Central | Construct 120m of mixed traffic (cycle street) on Cowper Street between Marvell Street and Carlyle Street                                                                                                                                                                                                                                                                                                    | С        | No             | \$38,700       |
| BB043               | Byron Bay Central | Construct 135m of mixed traffic (cycle street) on Cowper Street between Carlyle Street and Kingsley Street                                                                                                                                                                                                                                                                                                   | С        | No             | \$41,100       |
| BB044               | Byron Bay Central | Construct 140m of mixed traffic (cycle street) on Cowper Street between Kingsley Street and Ruskin Street                                                                                                                                                                                                                                                                                                    | С        | No             | \$41,400       |
| BB045               | Byron Bay Central | Construct 140m of mixed traffic (cycle street) on Cowper Street between Ruskin Street and Browning Street                                                                                                                                                                                                                                                                                                    | С        | No             | \$41,700       |

| Works<br>Package ID | Location          | Description                                                                                                                                                                                                                                                                     | Priority | Works in PAMP? | Estimated Cost |
|---------------------|-------------------|---------------------------------------------------------------------------------------------------------------------------------------------------------------------------------------------------------------------------------------------------------------------------------|----------|----------------|----------------|
| BB046               | Byron Bay Central | Construct 205m of mixed traffic (cycle street) on Browning Street between Tennyson Street and Cowper Street                                                                                                                                                                     | С        | No             | \$62,100       |
| BB047               | Byron Bay Central | Construct 215m of mixed traffic (cycle street) on Ruskin Street between Tennyson Street and Cowper Street                                                                                                                                                                       | С        | No             | \$65,100       |
| BB048               | Byron Bay Central | Construct 230m of mixed traffic (cycle street) on Ruskin Street between Massinger Street and Cowper Street. Construct new crossings on each leg of the Cowper Street/Ruskin Street intersection                                                                                 | С        | No             | \$129,300      |
| BB049               | Byron Bay Central | Construct 220m of mixed traffic (cycle street) on Kingsley Street between Tennyson Street and Cowper Street                                                                                                                                                                     | С        | No             | \$66,600       |
| BB050               | Byron Bay Central | Construct 235m of mixed traffic (cycle street) on Kingsley Street between Massinger Street and Cowper Street. Construct new crossings on each leg of the Cowper Street/Kingsley Street intersection                                                                             | С        | No             | \$130,200      |
| BB051               | Byron Bay Central | Construct 220m of mixed traffic (cycle street) on Carlyle Street between Tennyson Street and Cowper Street                                                                                                                                                                      | С        | No             | \$81,600       |
| BB052               | Byron Bay Central | Construct 235m of mixed traffic (cycle street) on Carlyle Street between Massinger Street and Cowper Street. Construct new crossings on each leg of the Cowper Street/Carlyle Street intersection                                                                               | С        | No             | \$115,500      |
| BB054               | Byron Bay Central | Construct 730m of new shared path along Skinners Shoot Road/Gordon Street/Wordsworth Street/Burns Street/Butler Street. Upgrade 60m of existing footpath to shared path along Gordon Street                                                                                     | С        | Yes            | \$468,200      |
| BB055               | Byron Bay Central | Construct 835m of new shared path adjacent proposed Byron Bypass between existing Byron Street path and Browning Street                                                                                                                                                         | С        | Yes            | \$502,200      |
| BB056               | Byron Bay Central | Upgrade 160m of existing footpath to shared path east from Middleton Street (opposite Lateen Lane and behind Byron Bay Library)                                                                                                                                                 | С        | Yes            | \$80,000       |
| BB057               | Byron Bay Central | Construct 195m of new shared path from Middleton Street (opposite Byron Street) east through Sandhills                                                                                                                                                                          | С        | Yes            | \$116,400      |
| BB058               | Byron Bay Central | Construct 120m of new shared path on eastern side of Tennyson Street north of Marvell Street.  Construct 250m new shared path on western side of Gilmore Crescent south of Lawson Street.  Construct new crossing on western leg of Lawson Street/Gilmore Crescent intersection | С        | Partial        | \$237,000      |
| BB059               | Byron Bay Central | Construct 215m of new shared path on northern boundary of Byron Bay Recreational Grounds between Tennyson Street and Cowper Street and through Sandhills                                                                                                                        | С        | Yes            | \$130,200      |
| BB060               | Byron Bay Central | Construct 385m of new shared path on western boundary of Cowper Street road reserve between Marvell Street and Lawson Street. Construct new crossing across Lawson Street                                                                                                       | С        | Partial        | \$247,200      |

| Works<br>Package ID | Location          | Description                                                                                                                                                                 | Priority | Works in PAMP? | Estimated Cost |
|---------------------|-------------------|-----------------------------------------------------------------------------------------------------------------------------------------------------------------------------|----------|----------------|----------------|
| BB061               | Byron Bay Central | Construct 275m of new shared path through Sandhills to west opposite Kipling Street. Construct new crossing on northern leg of Massinger Street/Kipling Street intersection | С        | Partial        | \$180,600      |
| BB062               | Byron Bay Central | Construct 435m of mixed traffic (cycle street) on Marine Parade west from Palm Valley Drive                                                                                 | С        | No             | \$130,500      |
| BB068               | Byron Bay Central | Construct new crossings on northern, eastern and southern legs of Lawson Street/Massinger Street intersection                                                               | В        | No             | \$90,000       |
| BB070               | Byron Bay Central | Construct new crossing on Jonson Street to connect into Mercato Shopping Centre                                                                                             | С        | No             | \$15,000       |
| BB073               | Byron Bay Central | Construct 235m of new shared path on northern side of Lighthouse Road between Brooke Drive and a new crossing. Construct new crossing across Lighthouse Road                | А        | Partial        | \$100,200      |
| BB074               | Byron Bay Central | Construct new crossing on northern, southern and western leg of Middleton Street/Byron Street intersection                                                                  | Α        | No             | \$90,000       |