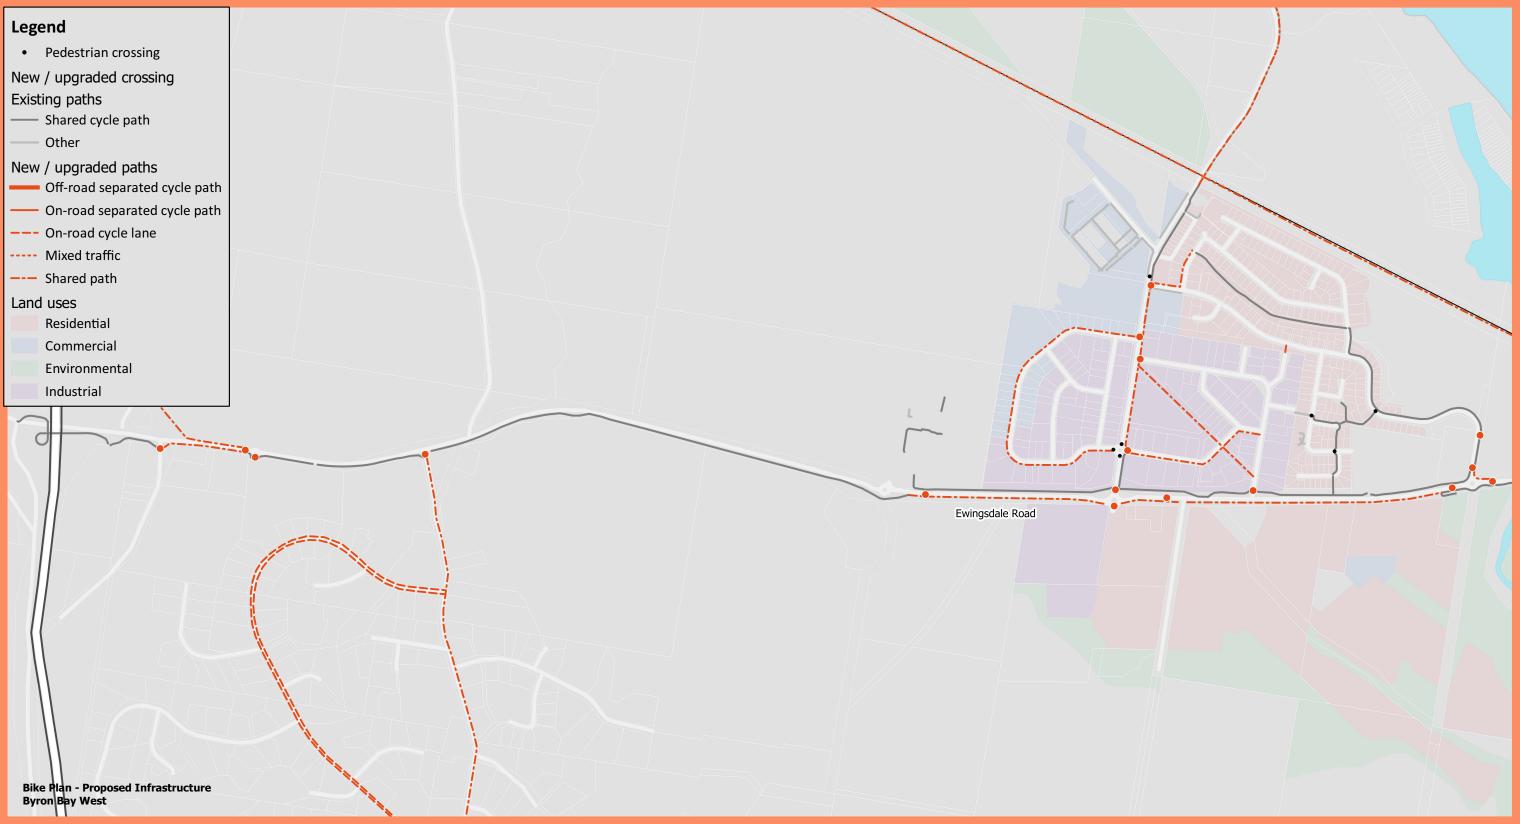

| Works<br>Package ID | Location       | Description                                                                                                                                                                                                                                                                                                                                                                                                                                                                                                                                                                                                                                                        | Priority | Works in PAMP? | Estimated Cost |
|---------------------|----------------|--------------------------------------------------------------------------------------------------------------------------------------------------------------------------------------------------------------------------------------------------------------------------------------------------------------------------------------------------------------------------------------------------------------------------------------------------------------------------------------------------------------------------------------------------------------------------------------------------------------------------------------------------------------------|----------|----------------|----------------|
| BB001               | Byron Bay West | Construct 1,540m of new shared path on southern side of Ewingsdale Road between Cavanbah Centre and Sunrise Boulevard. Construct 85m of new shared path at the Ewingsdale Road/Sunrise Boulevard intersection. Upgrade crossing across Ewingsdale Road near Cavanbah Centre. Construct new crossings on northern and southern legs of Ewingsdale Road/Bayshore Drive intersection, across Banksia Drive and Sunrise Boulevard. Construct new crossing across Ewingsdale Road east of Bayshore Drive and on western and eastern legs of Ewingsdale Road/Sunrise Boulevard intersection. Construct new crossing along Sunrise Boulevard across holiday park entrance | А        | Partial        | \$1,185,600    |
| BB002               | Byron Bay West | Construct 365m of new shared path on the eastern side of Bayshore Drive between Grevillea Street and Centennial Circuit (north). Upgrade 110m of existing footpath to shared path on the eastern side of Bayshore Drive between Centennial Circuit (north) and Sunrise Boulevard. Construct new crossing on eastern side of Bayshore Drive at Sunrise Boulevard, Banksia Drive and Grevillea Street                                                                                                                                                                                                                                                                | А        | Partial        | \$362,400      |
| BB024               | Byron Bay West | Construct 445m of new shared path on northern side of Ewingsdale Road between Ewingsdale Road and Woodford Lane. Construct new crossing on western side of Ewingsdale Road/Byron Central Hospital access road intersection                                                                                                                                                                                                                                                                                                                                                                                                                                         | С        | Partial        | \$297,000      |
| BB025               | Byron Bay West | Construct 995m of new shared path on western side of Centennial Circuit. Construct new crossing on northern leg of Bayshore Drive/Centennial Circuit (north) intersection                                                                                                                                                                                                                                                                                                                                                                                                                                                                                          | С        | Partial        | \$612,000      |
| BB026               | Byron Bay West | Construct 445m of new shared path on southern side of Grevillea Street between Bayshore Drive and Banksia Drive                                                                                                                                                                                                                                                                                                                                                                                                                                                                                                                                                    | С        | Yes            | \$268,200      |
| BB027               | Byron Bay West | Construct 205m of new shared path on western side of Julian Rocks Drive/northern side of Sunrise Boulevard                                                                                                                                                                                                                                                                                                                                                                                                                                                                                                                                                         | С        | Yes            | \$123,600      |
| BB028               | Byron Bay West | Upgrade 640m of existing footpath to shared path on eastern side of Bayshore Drive north from multi use corridor                                                                                                                                                                                                                                                                                                                                                                                                                                                                                                                                                   | С        | Yes            | \$321,000      |
| BB029               | Byron Bay West | Construct 20m of new shared path from Sunrise Boulevard to Ti-Tree Place                                                                                                                                                                                                                                                                                                                                                                                                                                                                                                                                                                                           | С        | Yes            | \$12,000       |
| BB053               | Byron Bay West | Construct 1,785m of new shared path on eastern side of McGettigans Lane south from Ewingsdale Road. Construct 455m of new shared path on Balraith Lane                                                                                                                                                                                                                                                                                                                                                                                                                                                                                                             | С        | Partial        | \$1,376,400    |
| BB064               | Byron Bay West | Construct 500m of new shared path through the diagonal easement between Banksia Drive and the intersection of Bayshore Drive and Banksia Drive                                                                                                                                                                                                                                                                                                                                                                                                                                                                                                                     | Α        | Yes            | \$289,200      |
| BB067               | Byron Bay West | Construct 250m of shared path on southern side of Ewingsdale Road between Byron Central Hospital and William Flick Lane. Construct new crossing on southern side of Ewingsdale Road across William Flick Lane and Byron Central Hospital access road                                                                                                                                                                                                                                                                                                                                                                                                               | А        | Partial        | \$211,200      |

| Works<br>Package ID | Location       | Description                                                                                                                                | Priority | Works in PAMP? | Estimated Cost |
|---------------------|----------------|--------------------------------------------------------------------------------------------------------------------------------------------|----------|----------------|----------------|
| BB071               | Byron Bay West | Construct 1,760m of new on-road cycle lanes on the eastern side and 1,790m of new on-road cycle lanes on the western side of Parkway Drive | С        | No             | \$886,500      |