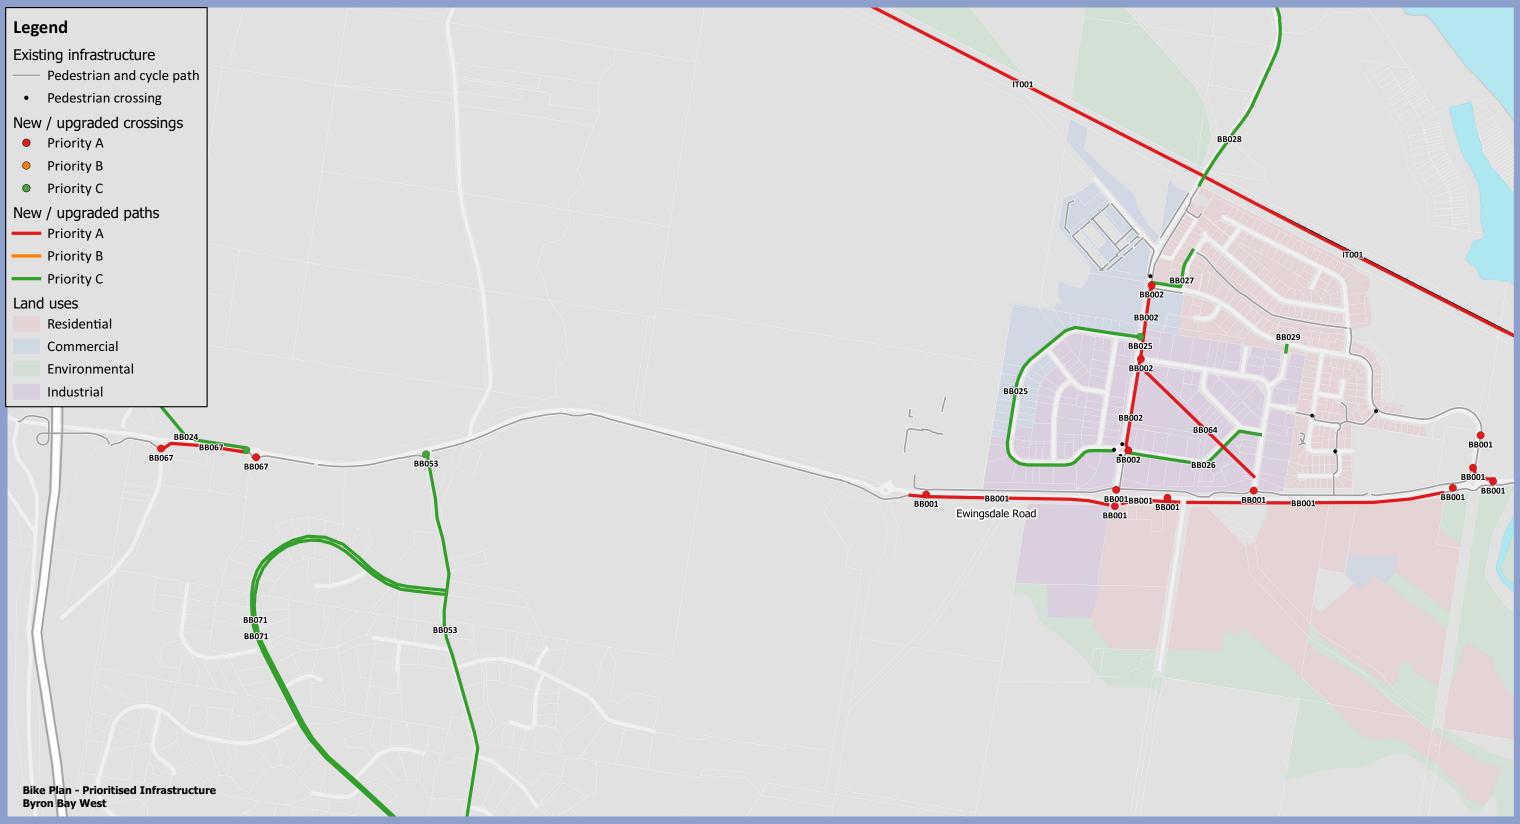

| Works<br>Package ID | Location       | Description                                                                                                                                                                                                                                                                                                                                                                                                                                                                                                                                                                                                                                                        | Priority | Works in PAMP? | Estimated Cost |
|---------------------|----------------|--------------------------------------------------------------------------------------------------------------------------------------------------------------------------------------------------------------------------------------------------------------------------------------------------------------------------------------------------------------------------------------------------------------------------------------------------------------------------------------------------------------------------------------------------------------------------------------------------------------------------------------------------------------------|----------|----------------|----------------|
| BB001               | Byron Bay West | Construct 1,540m of new shared path on southern side of Ewingsdale Road between Cavanbah Centre and Sunrise Boulevard. Construct 85m of new shared path at the Ewingsdale Road/Sunrise Boulevard intersection. Upgrade crossing across Ewingsdale Road near Cavanbah Centre. Construct new crossings on northern and southern legs of Ewingsdale Road/Bayshore Drive intersection, across Banksia Drive and Sunrise Boulevard. Construct new crossing across Ewingsdale Road east of Bayshore Drive and on western and eastern legs of Ewingsdale Road/Sunrise Boulevard intersection. Construct new crossing along Sunrise Boulevard across holiday park entrance | А        | Partial        | \$1,185,600    |
| BB002               | Byron Bay West | Construct 365m of new shared path on the eastern side of Bayshore Drive between Grevillea Street and Centennial Circuit (north). Upgrade 110m of existing footpath to shared path on the eastern side of Bayshore Drive between Centennial Circuit (north) and Sunrise Boulevard. Construct new crossing on eastern side of Bayshore Drive at Sunrise Boulevard, Banksia Drive and Grevillea Street                                                                                                                                                                                                                                                                | А        | Partial        | \$362,400      |
| BB024               | Byron Bay West | Construct 445m of new shared path on northern side of Ewingsdale Road between Ewingsdale Road and Woodford Lane. Construct new crossing on western side of Ewingsdale Road/Byron Central Hospital access road intersection                                                                                                                                                                                                                                                                                                                                                                                                                                         | С        | Partial        | \$297,000      |
| BB025               | Byron Bay West | Construct 995m of new shared path on western side of Centennial Circuit. Construct new crossing on northern leg of Bayshore Drive/Centennial Circuit (north) intersection                                                                                                                                                                                                                                                                                                                                                                                                                                                                                          | С        | Partial        | \$612,000      |
| BB026               | Byron Bay West | Construct 445m of new shared path on southern side of Grevillea Street between Bayshore Drive and Banksia Drive                                                                                                                                                                                                                                                                                                                                                                                                                                                                                                                                                    | С        | Yes            | \$268,200      |
| BB027               | Byron Bay West | Construct 205m of new shared path on western side of Julian Rocks Drive/northern side of Sunrise Boulevard                                                                                                                                                                                                                                                                                                                                                                                                                                                                                                                                                         | С        | Yes            | \$123,600      |
| BB028               | Byron Bay West | Upgrade 640m of existing footpath to shared path on eastern side of Bayshore Drive north from multi use corridor                                                                                                                                                                                                                                                                                                                                                                                                                                                                                                                                                   | С        | Yes            | \$321,000      |
| BB029               | Byron Bay West | Construct 20m of new shared path from Sunrise Boulevard to Ti-Tree Place                                                                                                                                                                                                                                                                                                                                                                                                                                                                                                                                                                                           | С        | Yes            | \$12,000       |
| BB053               | Byron Bay West | Construct 1,785m of new shared path on eastern side of McGettigans Lane south from Ewingsdale Road. Construct 455m of new shared path on Balraith Lane                                                                                                                                                                                                                                                                                                                                                                                                                                                                                                             | С        | Partial        | \$1,376,400    |
| BB064               | Byron Bay West | Construct 500m of new shared path through the diagonal easement between Banksia Drive and the intersection of Bayshore Drive and Banksia Drive                                                                                                                                                                                                                                                                                                                                                                                                                                                                                                                     | Α        | Yes            | \$289,200      |
| BB067               | Byron Bay West | Construct 250m of shared path on southern side of Ewingsdale Road between Byron Central Hospital and William Flick Lane. Construct new crossing on southern side of Ewingsdale Road across William Flick Lane and Byron Central Hospital access road                                                                                                                                                                                                                                                                                                                                                                                                               | А        | Partial        | \$211,200      |

| Works<br>Package ID | Location       | Description                                                                                                                                | Priority | Works in PAMP? | Estimated Cost |
|---------------------|----------------|--------------------------------------------------------------------------------------------------------------------------------------------|----------|----------------|----------------|
| BB071               | Byron Bay West | Construct 1,760m of new on-road cycle lanes on the eastern side and 1,790m of new on-road cycle lanes on the western side of Parkway Drive | С        | No             | \$886,500      |