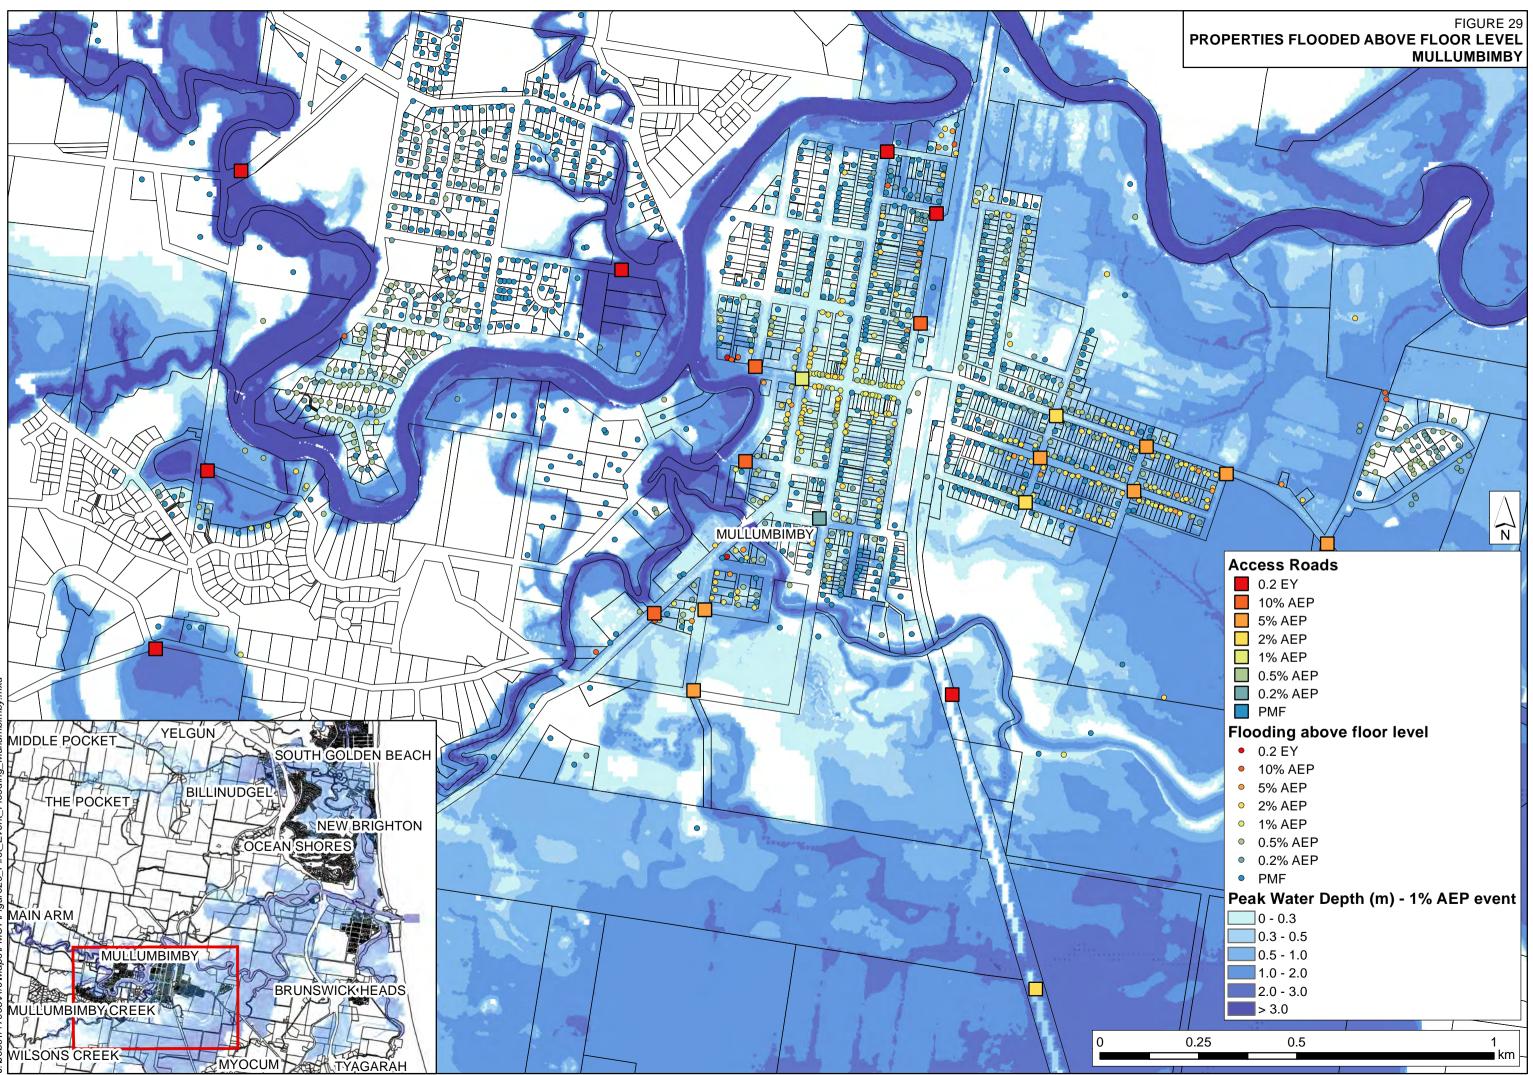

Mullumbimby East                           |
|     | Mullumbimby West                           |
|     | Mullumbimby West New Brighton/Ocean Shores |
|     | Ocean Shores/Orana Road                    |
| _   | South Golden Beach/Ocean Shore             |
|     | Peak Water Depth (m) - 1% AEP event        |
| ]]  | 0 - 0.3                                    |
| Π   | 0.3 - 0.5                                  |
|     | 0.5 - 1.0                                  |
|     | 1.0 - 2.0                                  |
|     | 2.0 - 3.0                                  |
|     | > 3.0                                      |
| .25 | 0.5 1                                      |
|     |                                            |



### FIGURE 25D **EVACUATION ROUTES OCEAN SHORES**

km











bs\117098\ArcWaps\FMC7\Figure29\_First\_Event\_Flooding\_Multumbim



J:Vobs\117098\ArcWaps\FMC7\Figure30\_First\_Event\_Flooding\_Brunswick\_Heads\_North.n

pxd



### FIGURE 31 PROPERTIES FLOODED ABOVE FLOOR LEVEL BRUNSWICK HEADS SOUTH





# FIGURE 32 PROPERTIES FLOODED ABOVE FLOOR LEVEL OCEAN SHORES