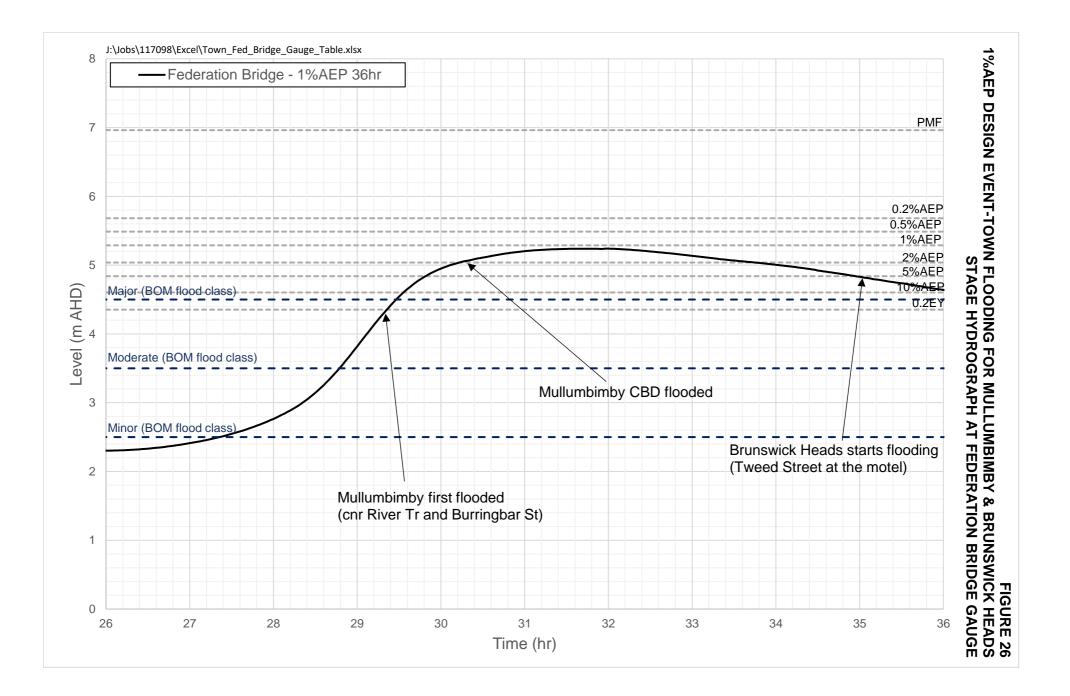

| Mullumbimby East                           |
|     | Mullumbimby West                           |
|     | Mullumbimby West New Brighton/Ocean Shores |
|     | Ocean Shores/Orana Road                    |
| _   | South Golden Beach/Ocean Shore             |
|     | Peak Water Depth (m) - 1% AEP event        |
| ]]  | 0 - 0.3                                    |
| Π   | 0.3 - 0.5                                  |
|     | 0.5 - 1.0                                  |
|     | 1.0 - 2.0                                  |
|     | 2.0 - 3.0                                  |
|     | > 3.0                                      |
| .25 | 0.5 1                                      |
|     |                                            |



### FIGURE 25D **EVACUATION ROUTES OCEAN SHORES**

km











bs\117098\ArcWaps\FMC7\Figure29\_First\_Event\_Flooding\_Multumbim



J:Vobs\117098\ArcWaps\FMC7\Figure30\_First\_Event\_Flooding\_Brunswick\_Heads\_North.n

pxd



### FIGURE 31 PROPERTIES FLOODED ABOVE FLOOR LEVEL BRUNSWICK HEADS SOUTH





# FIGURE 32 PROPERTIES FLOODED ABOVE FLOOR LEVEL OCEAN SHORES