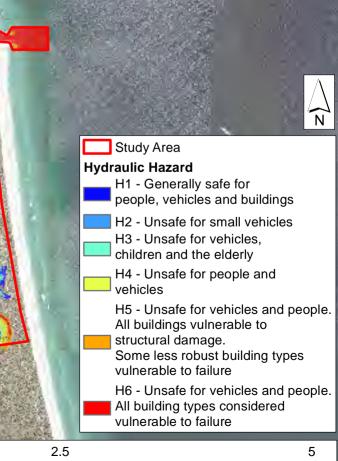

# FIGURE 15 HYDRAULIC HAZARD NORTH BYRON FLOODPLAIN MANAGEMENT STUDY 0.2 EY EVENT



l ∎km



# HYDRAULIC HAZARD **10% AEP EVENT**





# HYDRAULIC HAZARD **2% AEP EVENT**





# HYDRAULIC HAZARD 0.5% AEP EVENT





## FIGURE 22 HYDRAULIC HAZARD NORTH BYRON FLOODPLAIN MANAGEMENT STUDY PMF EVENT





# FIGURE 23 FLOOD EMERGENCY RESPONSE CLASSIFICATION NORTH BYRON FLOODPLAIN MANAGEMENT STUDY PMF EVENT



2.5

5 ∎km



## FIGURE 24 FLOOD EMERGENCY RESPONSE CLASSIFICATION RISING ROAD ACCESS NORTH BYRON FLOODPLAIN MANAGEMENT STUDY PMF EVENT



# Warrambool Road

# Rajah Road

# Old Pacific Highway

# **Pacific Motorway**

Output Points
 Study Area
 High Flood Island
 Low Flood Island
 Low Trapped Perimeter Area
 Area with Overland Escape Route
 Rising Road Access
 Indirectly Affected Area

2.5

5 ∎km

 $\int_{\mathbf{N}}$ 



# **FIGURE 25** EVACUATION ROUTES

Δ



жH





##