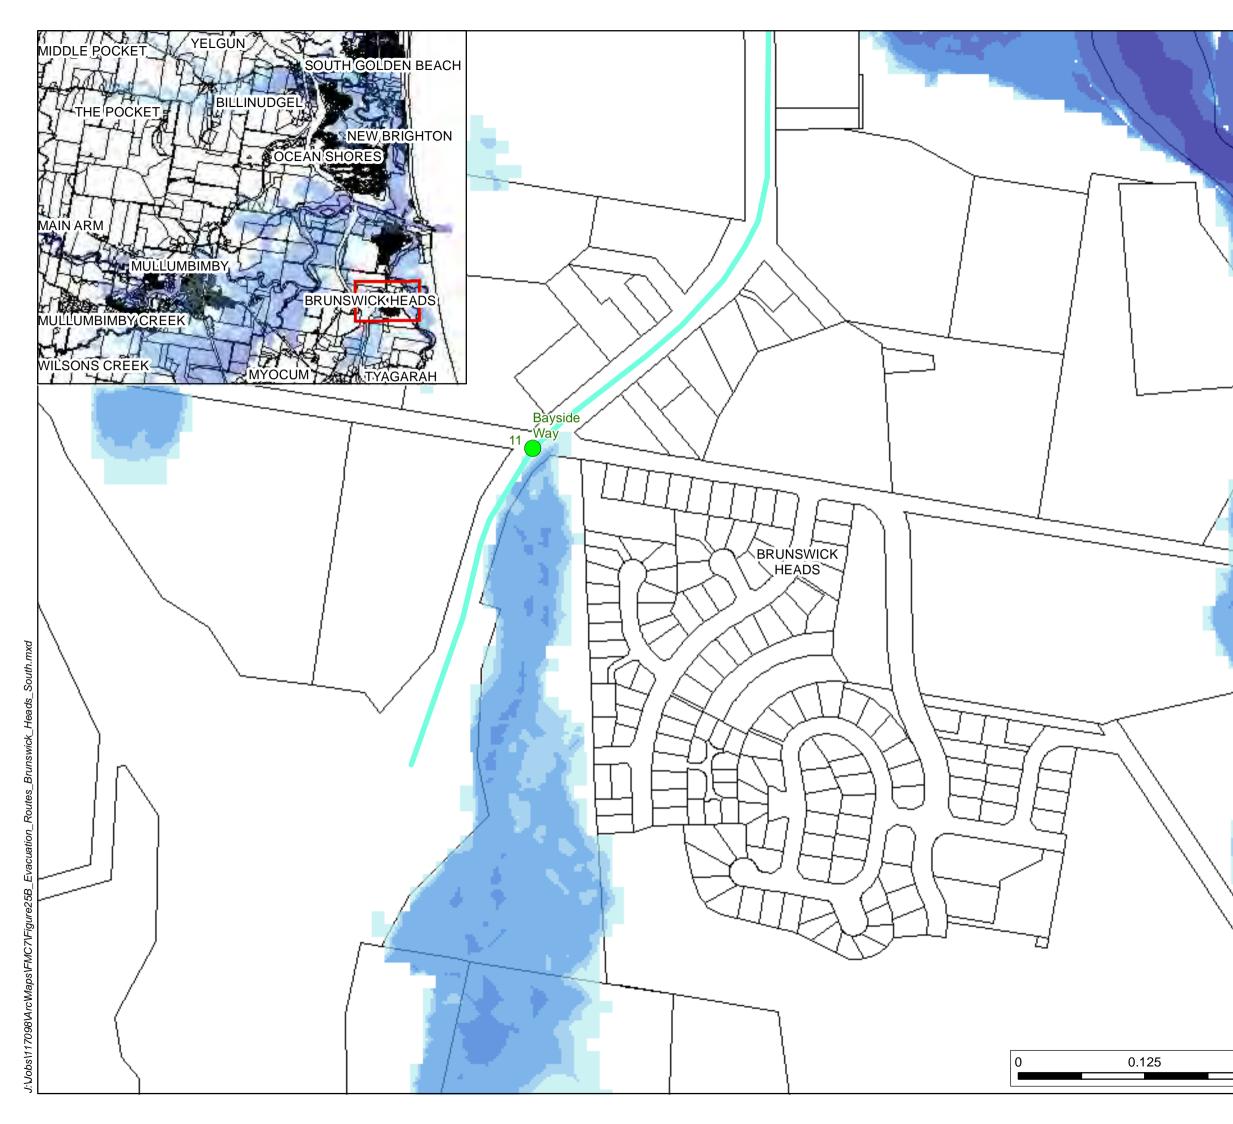

## FIGURE 25B EVACUATION ROUTES BRUNSWICK HEADS SOUTH

|     | Evacuation Centre                   |
|-----|-------------------------------------|
|     | Evacuation Route Points             |
|     | Evacuation Routes                   |
|     | Billinudgel                         |
|     | Brunswick Heads                     |
|     | Mullumbimby East                    |
| 2   | Mullumbimby South                   |
| H.  | Mullumbimby West                    |
|     | New Brighton/Ocean Shores           |
| ь.  | Ocean Shores/Orana Road             |
|     | South Golden Beach/Ocean Shore      |
| , Ι | Peak Water Depth (m) - 1% AEP event |
| /   | 0 - 0.3                             |
| /   | 0.3 - 0.5                           |
|     | 0.5 - 1.0                           |
|     | 1.0 - 2.0                           |
|     | 2.0 - 3.0                           |
|     | > 3.0                               |
|     |                                     |
|     | 0.25 0.5 km                         |
|     |                                     |