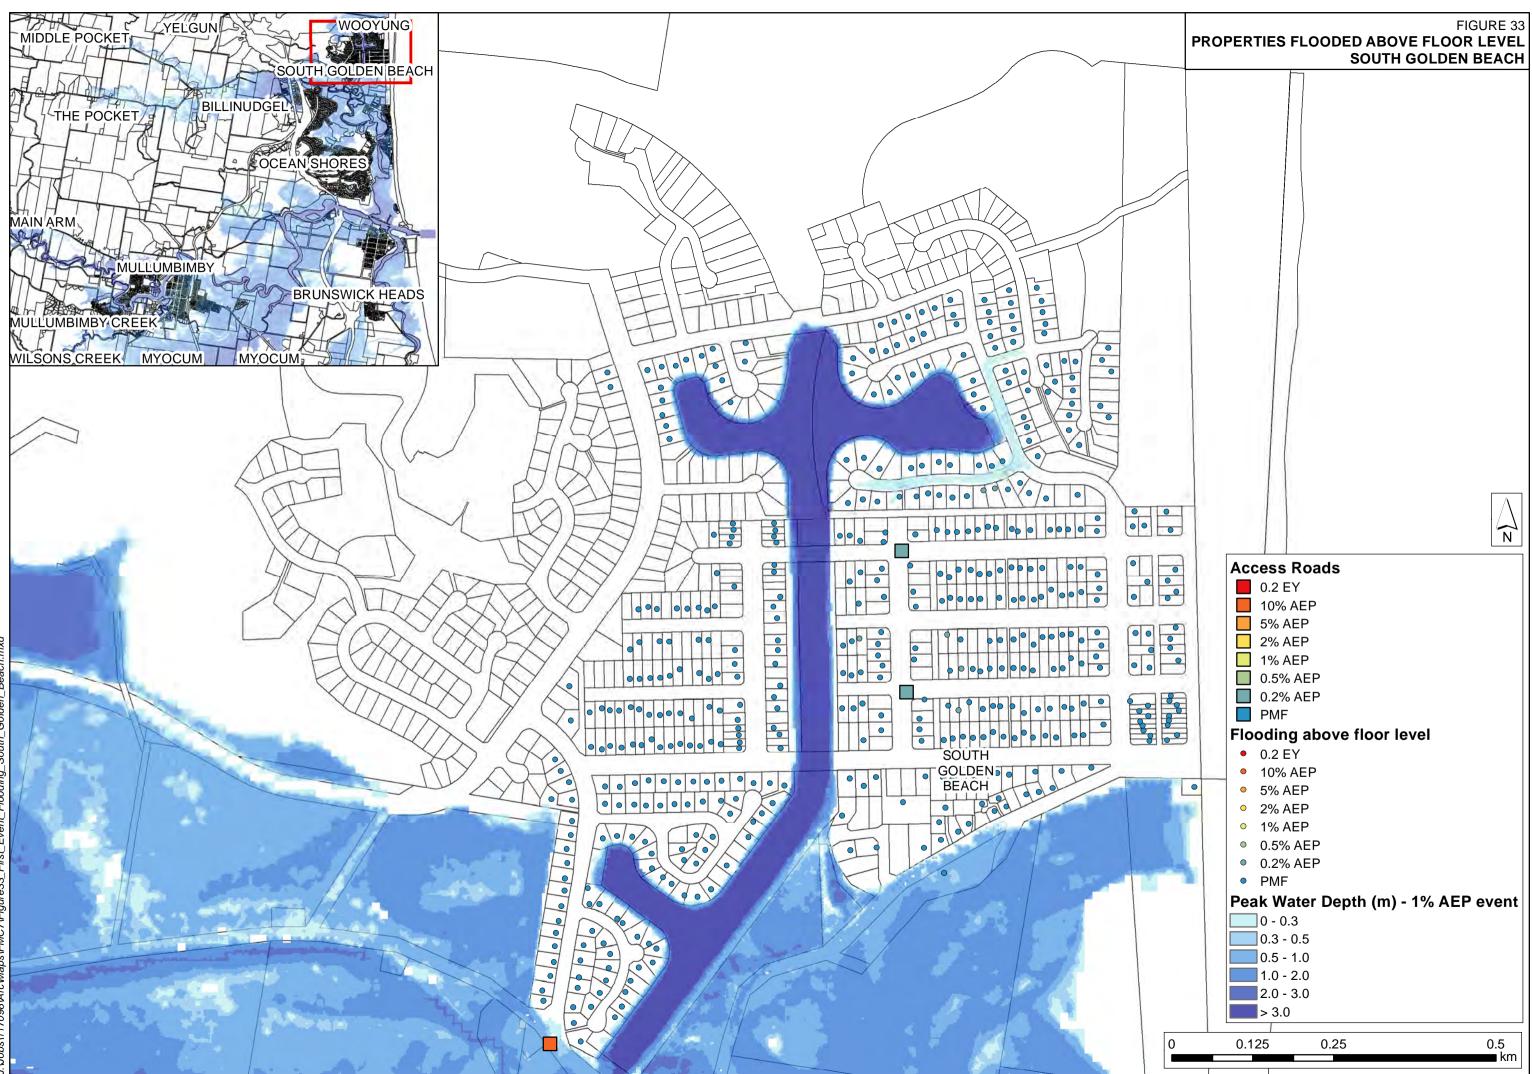

]]  | 0 - 0.3                                    |
| Π   | 0.3 - 0.5                                  |
|     | 0.5 - 1.0                                  |
|     | 1.0 - 2.0                                  |
|     | 2.0 - 3.0                                  |
|     | > 3.0                                      |
| .25 | 0.5 1                                      |
|     |                                            |



### FIGURE 25D **EVACUATION ROUTES OCEAN SHORES**

km











bs\117098\ArcWaps\FMC7\Figure29\_First\_Event\_Flooding\_Multumbim



J:Vobs\117098\ArcWaps\FMC7\Figure30\_First\_Event\_Flooding\_Brunswick\_Heads\_North.n

pxd



### FIGURE 31 PROPERTIES FLOODED ABOVE FLOOR LEVEL BRUNSWICK HEADS SOUTH





# FIGURE 32 PROPERTIES FLOODED ABOVE FLOOR LEVEL OCEAN SHORES