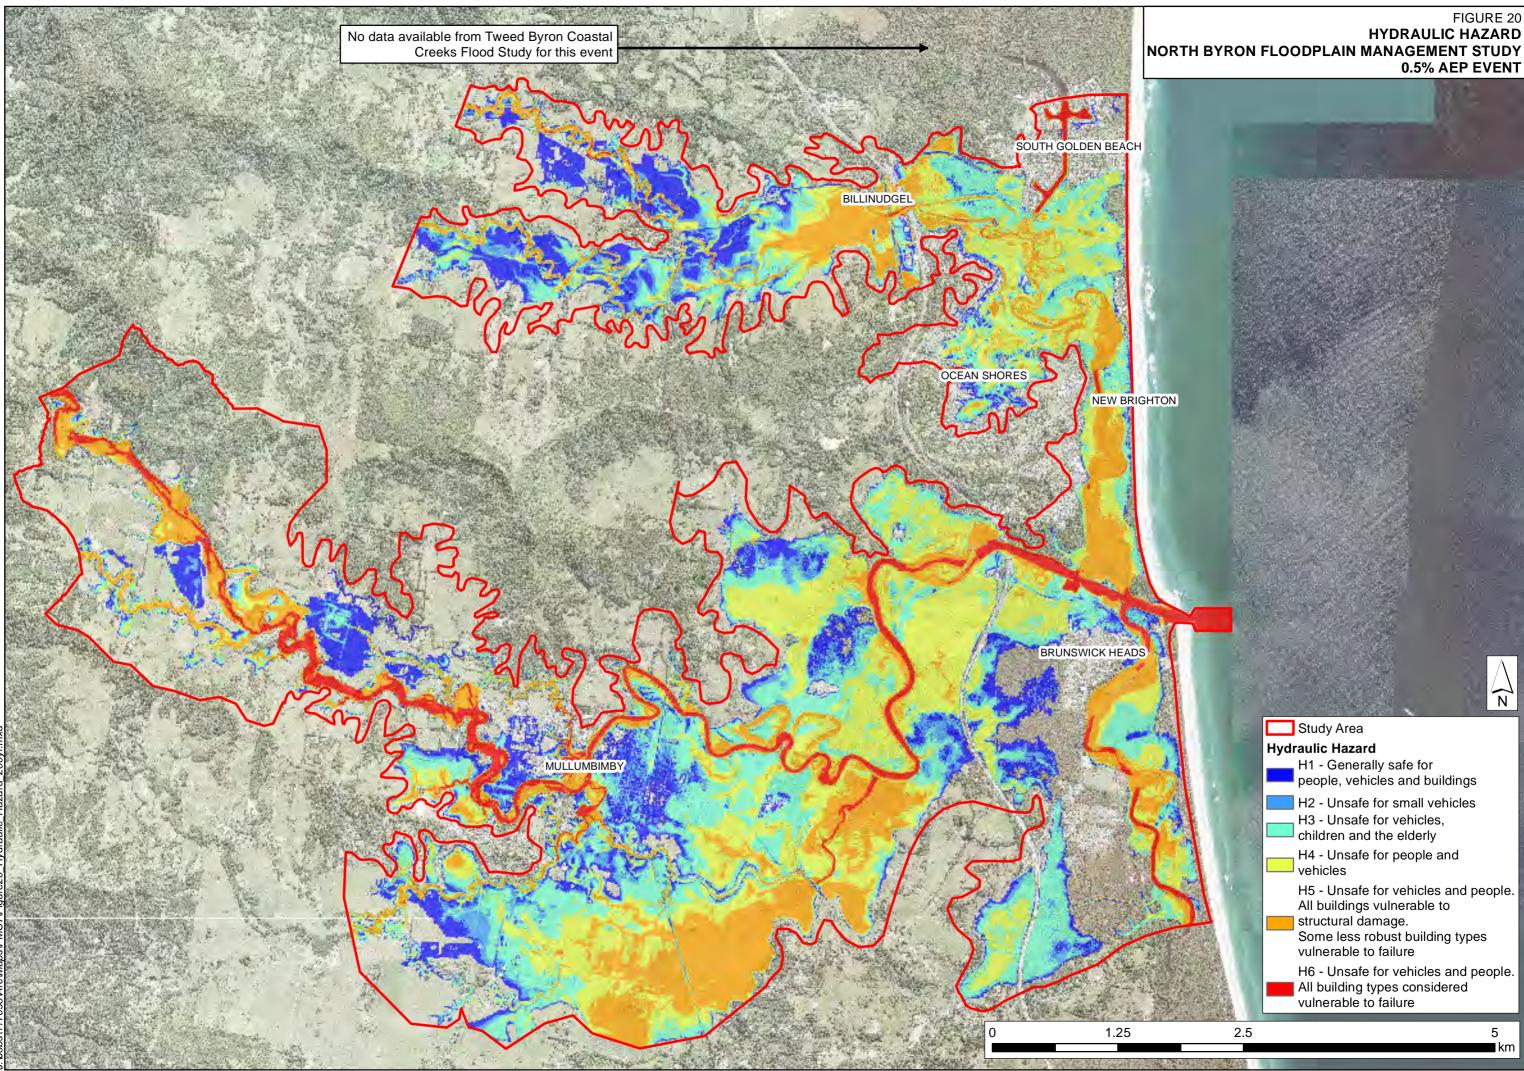

# FIGURE 15 HYDRAULIC HAZARD NORTH BYRON FLOODPLAIN MANAGEMENT STUDY 0.2 EY EVENT



l ∎km



# HYDRAULIC HAZARD **10% AEP EVENT**





# HYDRAULIC HAZARD **2% AEP EVENT**





# HYDRAULIC HAZARD 0.5% AEP EVENT





## FIGURE 22 HYDRAULIC HAZARD NORTH BYRON FLOODPLAIN MANAGEMENT STUDY PMF EVENT





# FIGURE 23 FLOOD EMERGENCY RESPONSE CLASSIFICATION NORTH BYRON FLOODPLAIN MANAGEMENT STUDY PMF EVENT



2.5

5 ∎km



## FIGURE 24 FLOOD EMERGENCY RESPONSE CLASSIFICATION RISING ROAD ACCESS NORTH BYRON FLOODPLAIN MANAGEMENT STUDY PMF EVENT



# Warrambool Road

# Rajah Road

# Old Pacific Highway

# **Pacific Motorway**

Output Points
 Study Area
 High Flood Island
 Low Flood Island
 Low Trapped Perimeter Area
 Area with Overland Escape Route
 Rising Road Access
 Indirectly Affected Area

2.5

5 ∎km

 $\int_{\mathbf{N}}$ 



# **FIGURE 25** EVACUATION ROUTES

Δ



жH





## FIGURE 25B EVACUATION ROUTES BRUNSWICK HEADS SOUTH

|     | Evacuation Centre