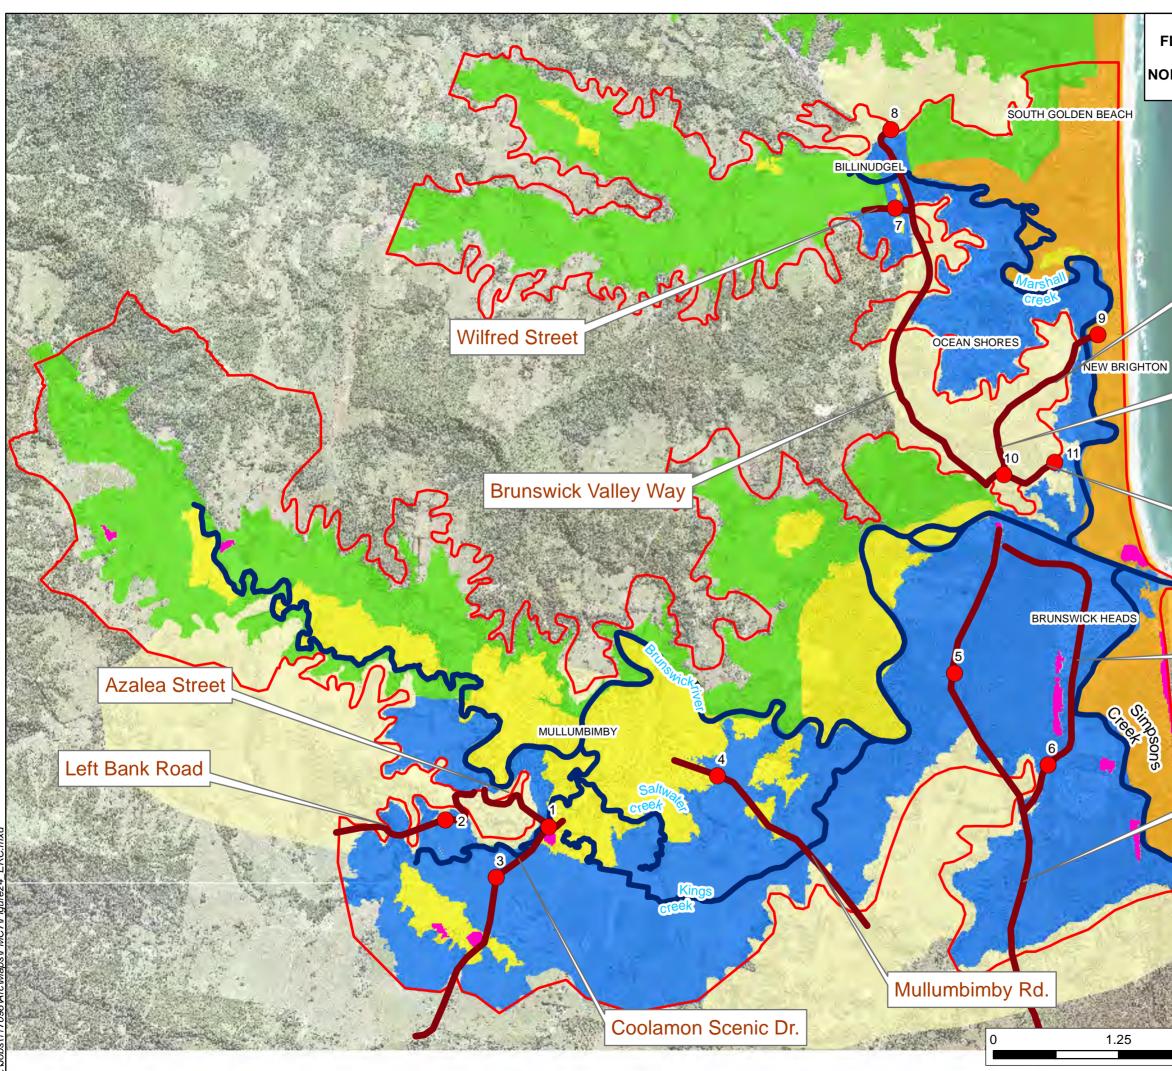

## FIGURE 24 FLOOD EMERGENCY RESPONSE CLASSIFICATION RISING ROAD ACCESS NORTH BYRON FLOODPLAIN MANAGEMENT STUDY PMF EVENT