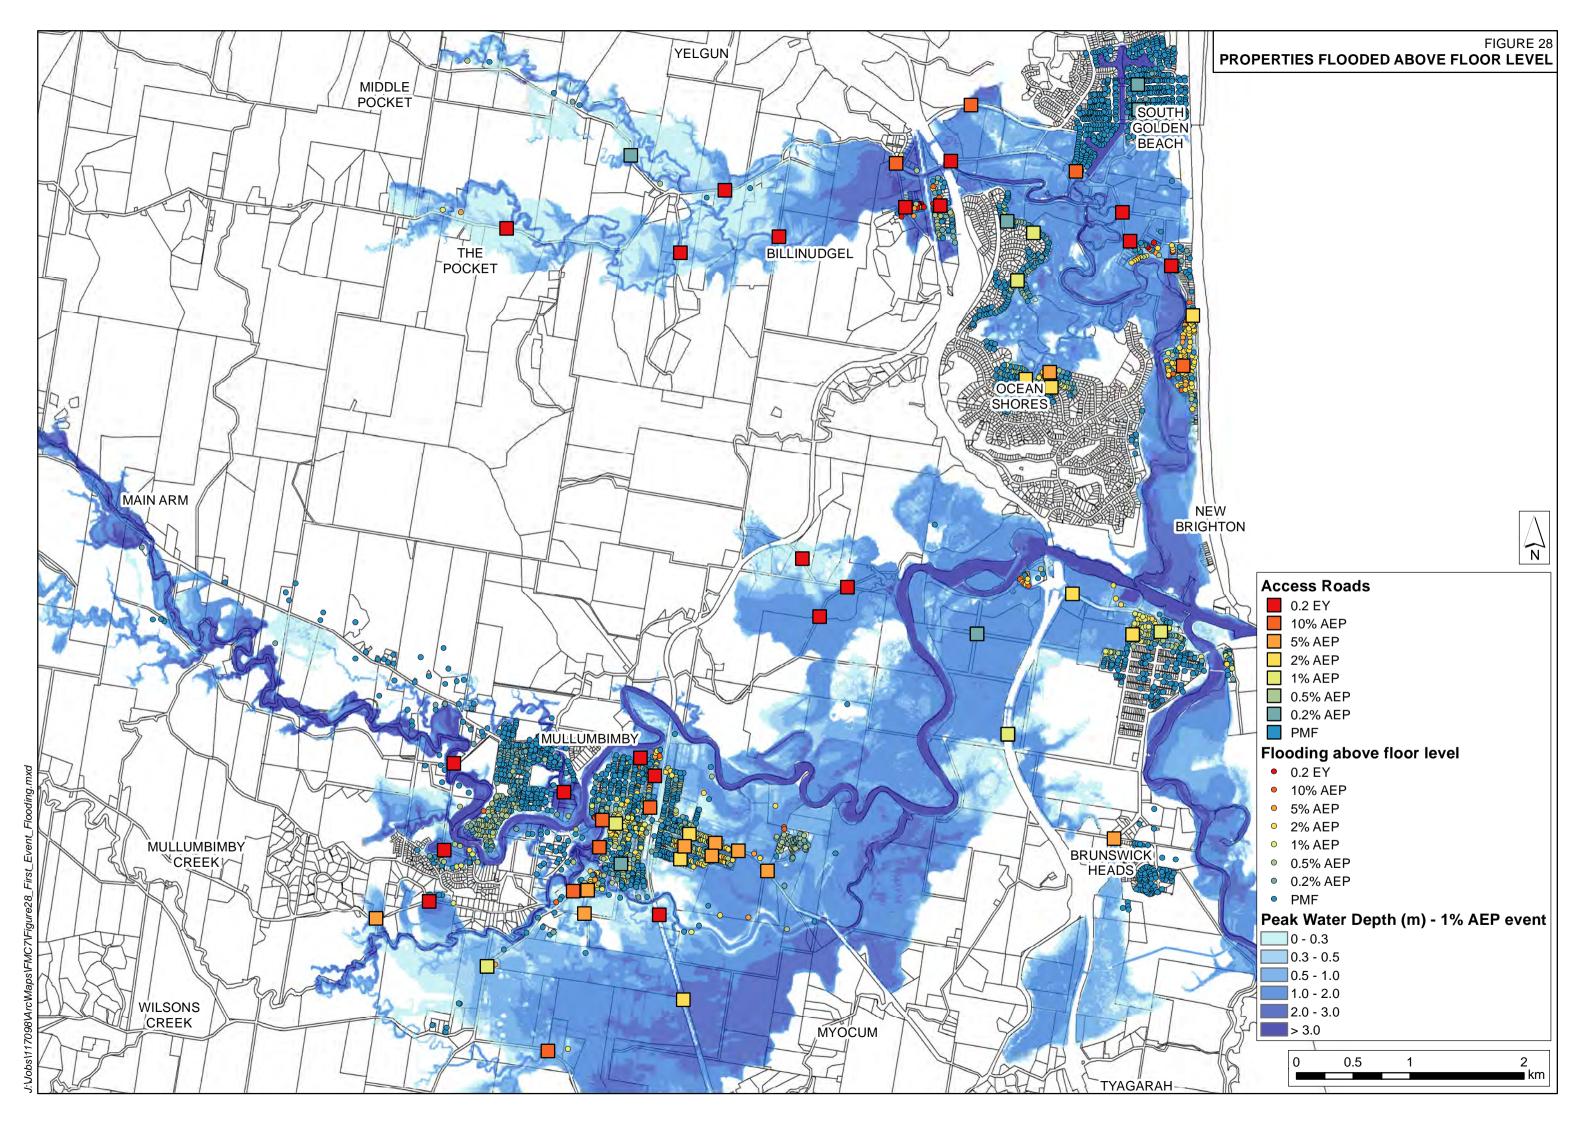

| Mullumbimby East                           |
|     | Mullumbimby West                           |
|     | Mullumbimby West New Brighton/Ocean Shores |
|     | Ocean Shores/Orana Road                    |
| _   | South Golden Beach/Ocean Shore             |
|     | Peak Water Depth (m) - 1% AEP event        |
| ]]  | 0 - 0.3                                    |
| Π   | 0.3 - 0.5                                  |
|     | 0.5 - 1.0                                  |
|     | 1.0 - 2.0                                  |
|     | 2.0 - 3.0                                  |
|     | > 3.0                                      |
| .25 | 0.5 1                                      |
|     |                                            |



### FIGURE 25D **EVACUATION ROUTES OCEAN SHORES**

km











bs\117098\ArcWaps\FMC7\Figure29\_First\_Event\_Flooding\_Multumbim



J:Vobs\117098\ArcWaps\FMC7\Figure30\_First\_Event\_Flooding\_Brunswick\_Heads\_North.n

pxd



### FIGURE 31 PROPERTIES FLOODED ABOVE FLOOR LEVEL BRUNSWICK HEADS SOUTH





# FIGURE 32 PROPERTIES FLOODED ABOVE FLOOR LEVEL OCEAN SHORES