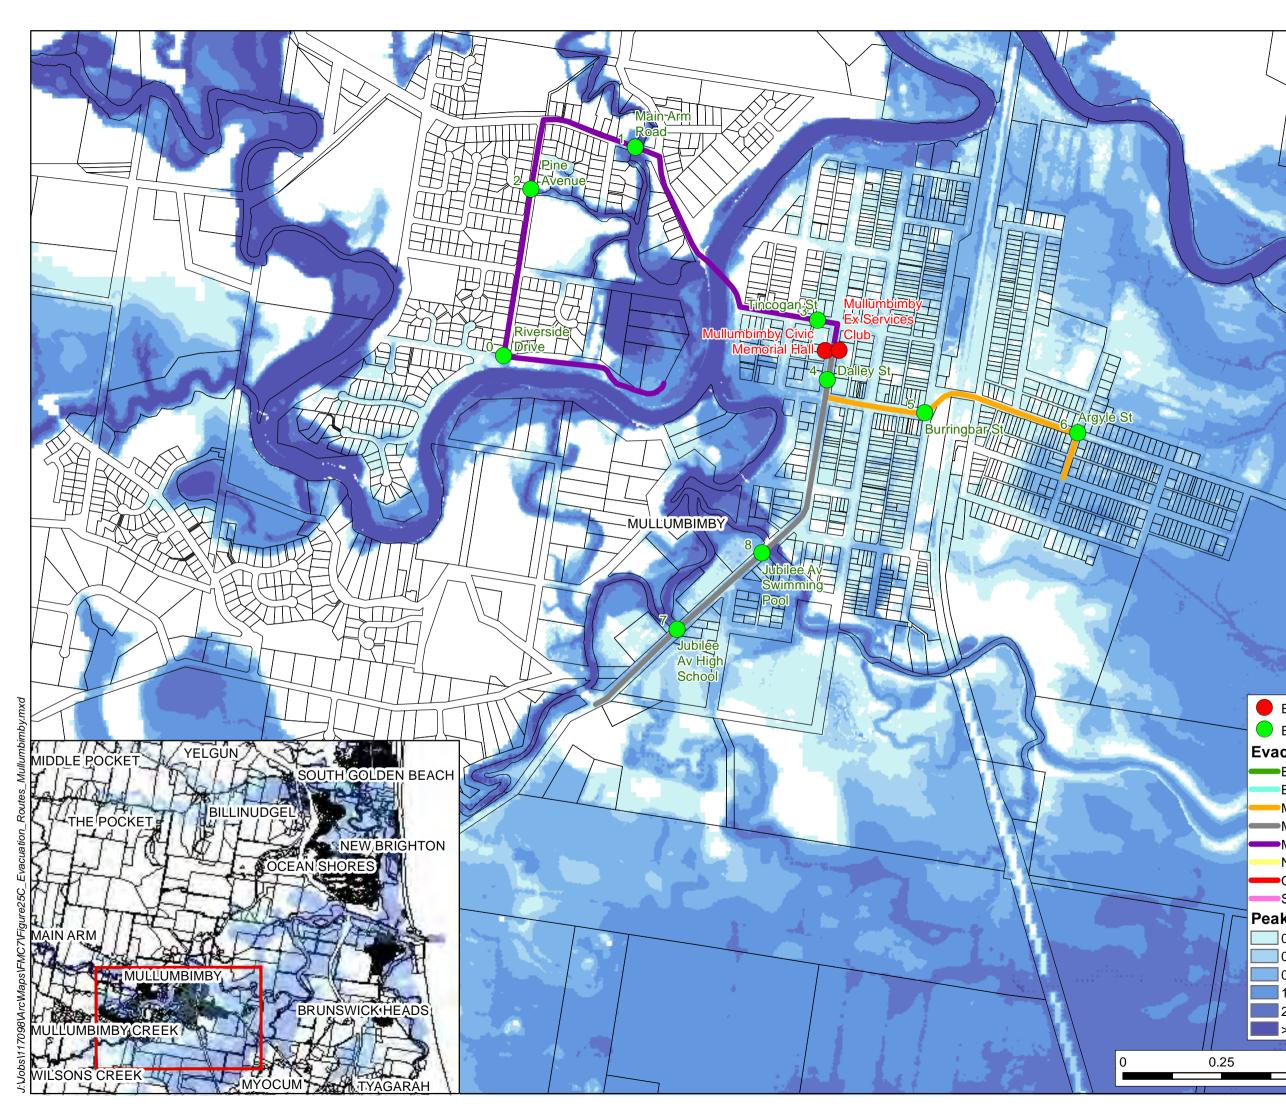

### FIGURE 25C EVACUATION ROUTES MULLUMBIMBY

|     | Evacuation Centre                          |
|-----|--------------------------------------------|
|     | Evacuation Route Points                    |
|     | Evacuation Routes                          |
|     | Billinudgel                                |
| - 4 | Brunswick Heads                            |
|     | Mullumbimby East                           |
|     | Mullumbimby West                           |
|     | Mullumbimby West New Brighton/Ocean Shores |
|     | Ocean Shores/Orana Road                    |
| _   | South Golden Beach/Ocean Shore             |
|     | Peak Water Depth (m) - 1% AEP event        |
| ]]  | 0 - 0.3                                    |
| Π   | 0.3 - 0.5                                  |
|     | 0.5 - 1.0                                  |
|     | 1.0 - 2.0                                  |
|     | 2.0 - 3.0                                  |
|     | > 3.0                                      |
| .25 | 0.5 1                                      |
|     |                                            |