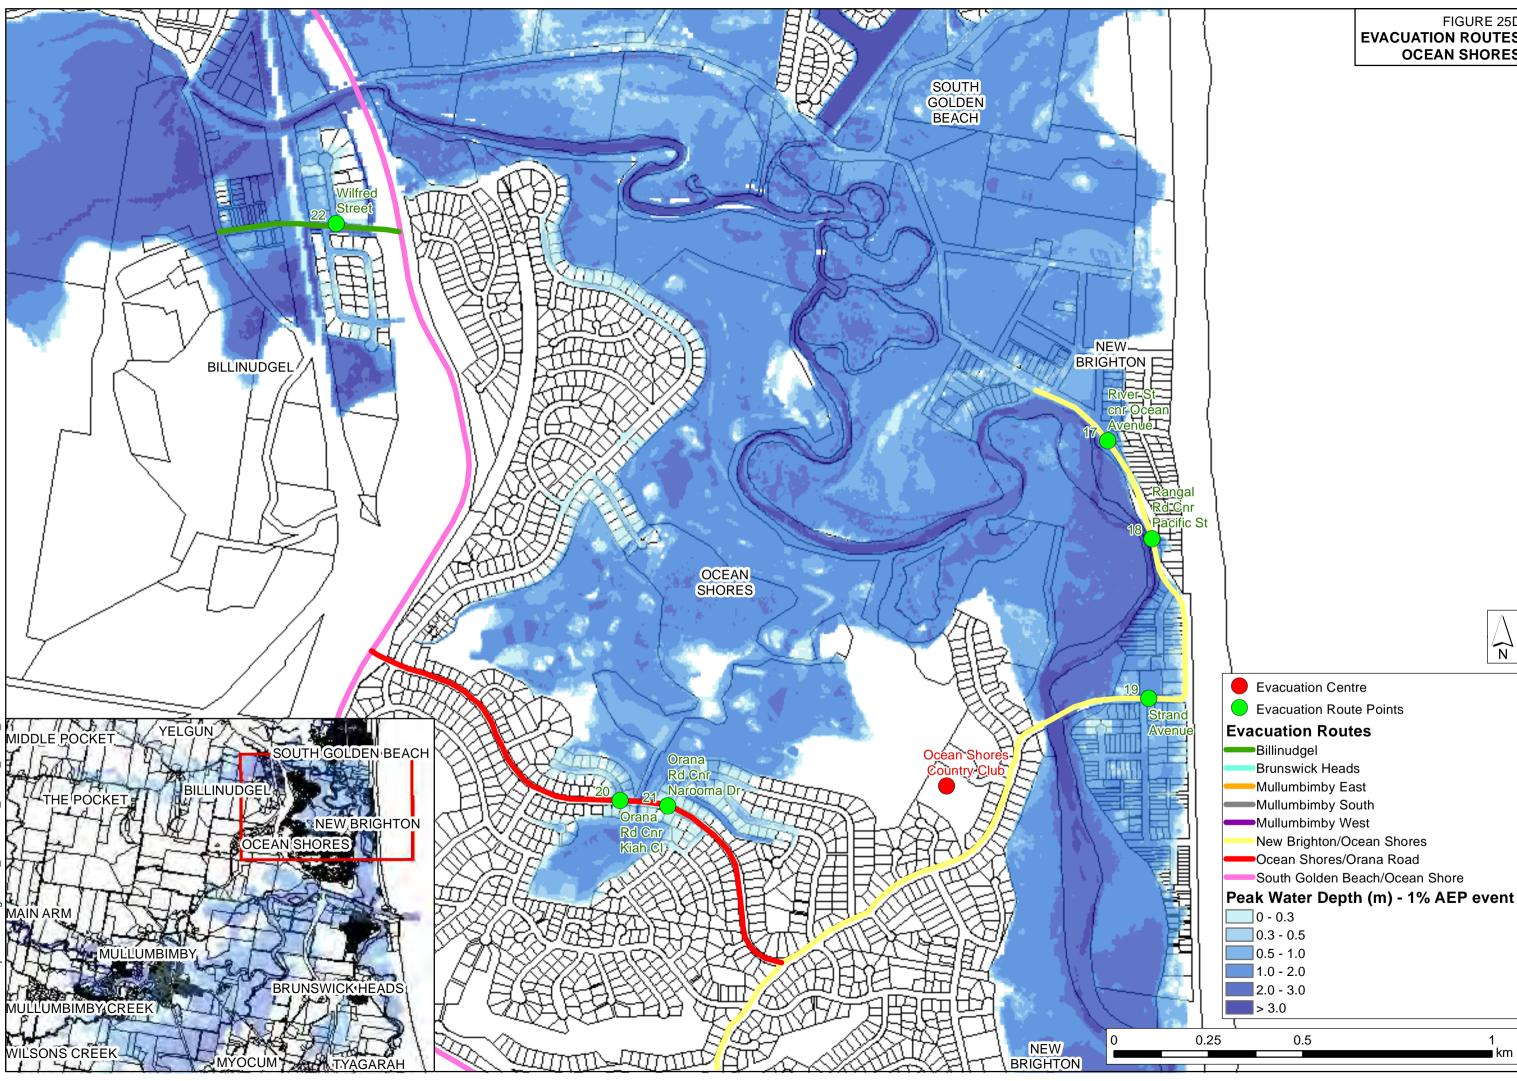

### FIGURE 25D **EVACUATION ROUTES OCEAN SHORES**

km

bs\117098\ArcWaps\FMC7\Figure29\_First\_Event\_Flooding\_Multumbim

J:Vobs\117098\ArcWaps\FMC7\Figure30\_First\_Event\_Flooding\_Brunswick\_Heads\_North.n