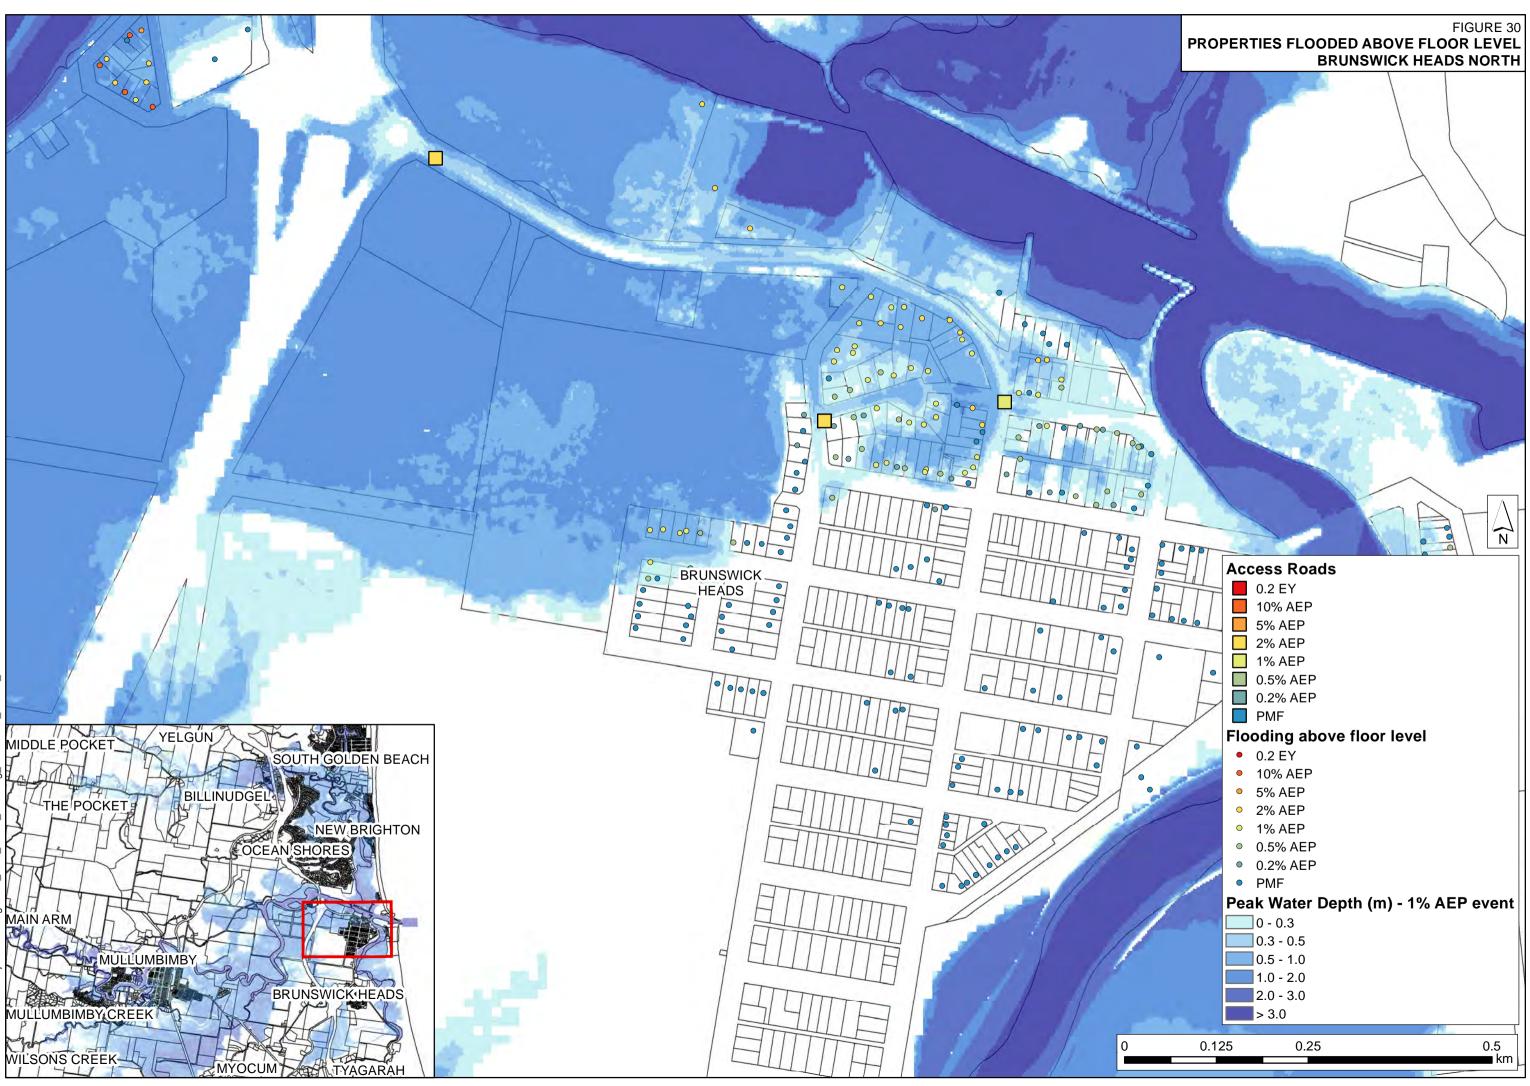

|
|     | Mullumbimby West New Brighton/Ocean Shores |
|     | Ocean Shores/Orana Road                    |
| _   | South Golden Beach/Ocean Shore             |
|     | Peak Water Depth (m) - 1% AEP event        |
| ]]  | 0 - 0.3                                    |
| Π   | 0.3 - 0.5                                  |
|     | 0.5 - 1.0                                  |
|     | 1.0 - 2.0                                  |
|     | 2.0 - 3.0                                  |
|     | > 3.0                                      |
| .25 | 0.5 1                                      |
|     |                                            |



### FIGURE 25D **EVACUATION ROUTES OCEAN SHORES**

km











bs\117098\ArcWaps\FMC7\Figure29\_First\_Event\_Flooding\_Multumbim



J:Vobs\117098\ArcWaps\FMC7\Figure30\_First\_Event\_Flooding\_Brunswick\_Heads\_North.n

pxd



### FIGURE 31 PROPERTIES FLOODED ABOVE FLOOR LEVEL BRUNSWICK HEADS SOUTH





# FIGURE 32 PROPERTIES FLOODED ABOVE FLOOR LEVEL OCEAN SHORES