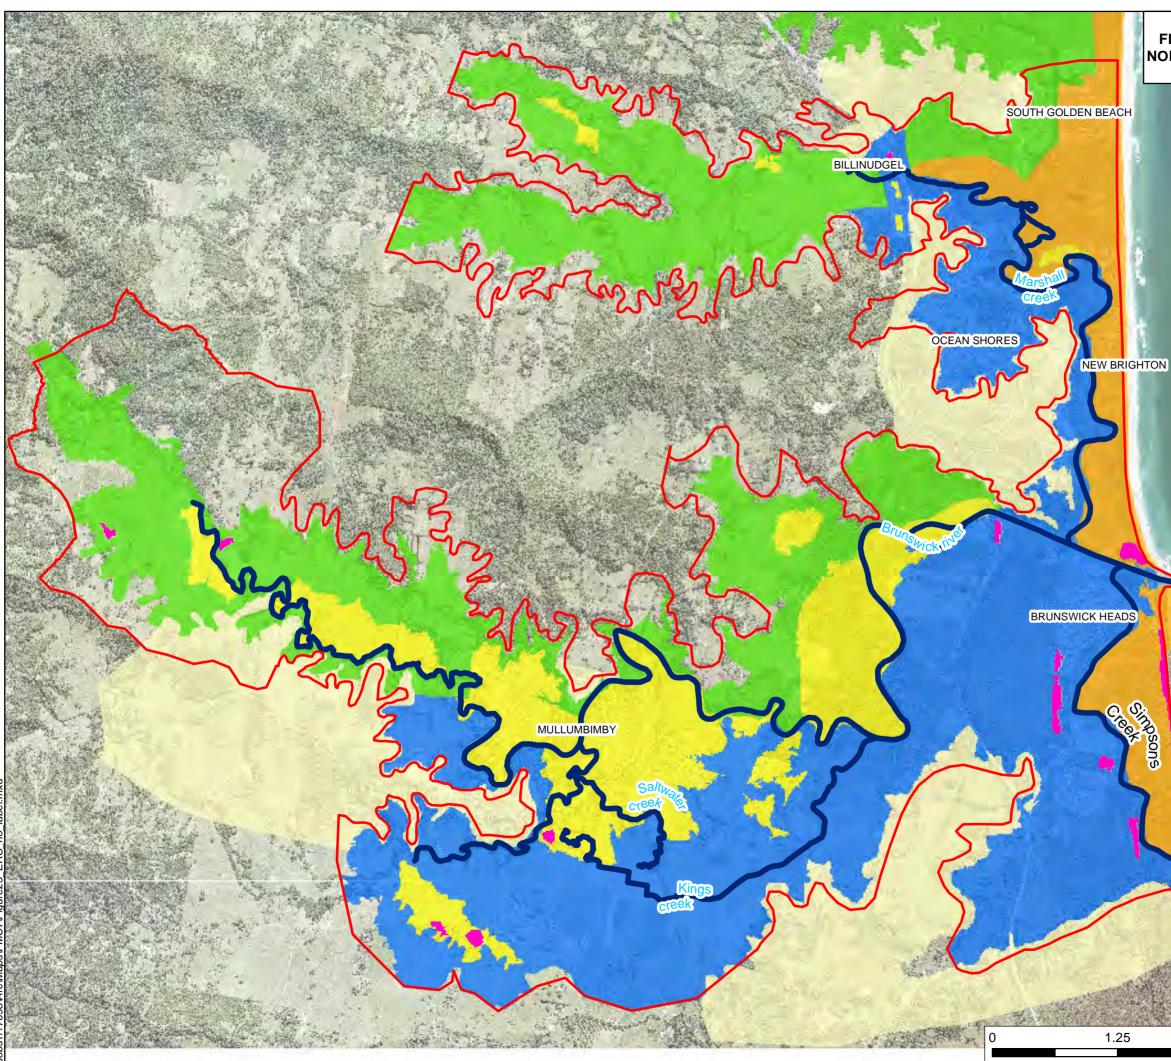

# FIGURE 23 FLOOD EMERGENCY RESPONSE CLASSIFICATION NORTH BYRON FLOODPLAIN MANAGEMENT STUDY PMF EVENT

2.5

5 ∎km