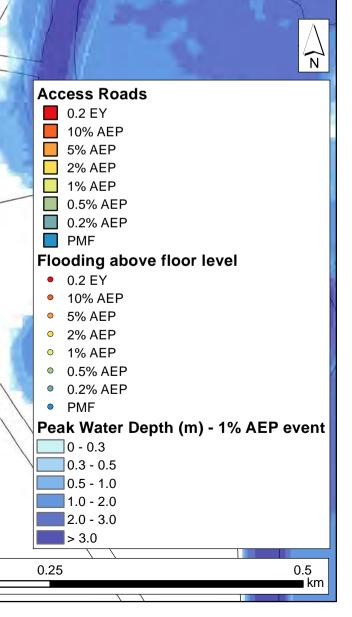

## FIGURE 25B EVACUATION ROUTES BRUNSWICK HEADS SOUTH

|     | Evacuation Centre                   |
|-----|-------------------------------------|
|     | Evacuation Route Points             |
|     | Evacuation Routes                   |
|     | Billinudgel                         |
|     | Brunswick Heads                     |
|     | Mullumbimby East                    |
| 2   | Mullumbimby South                   |
| H.  | Mullumbimby West                    |
|     | New Brighton/Ocean Shores           |
| ь.  | Ocean Shores/Orana Road             |
|     | South Golden Beach/Ocean Shore      |
| , Ι | Peak Water Depth (m) - 1% AEP event |
| /   | 0 - 0.3                             |
| /   | 0.3 - 0.5                           |
|     | 0.5 - 1.0                           |
|     | 1.0 - 2.0                           |
|     | 2.0 - 3.0                           |
|     | > 3.0                               |
|     |                                     |
|     | 0.25 0.5 km                         |
|     |                                     |