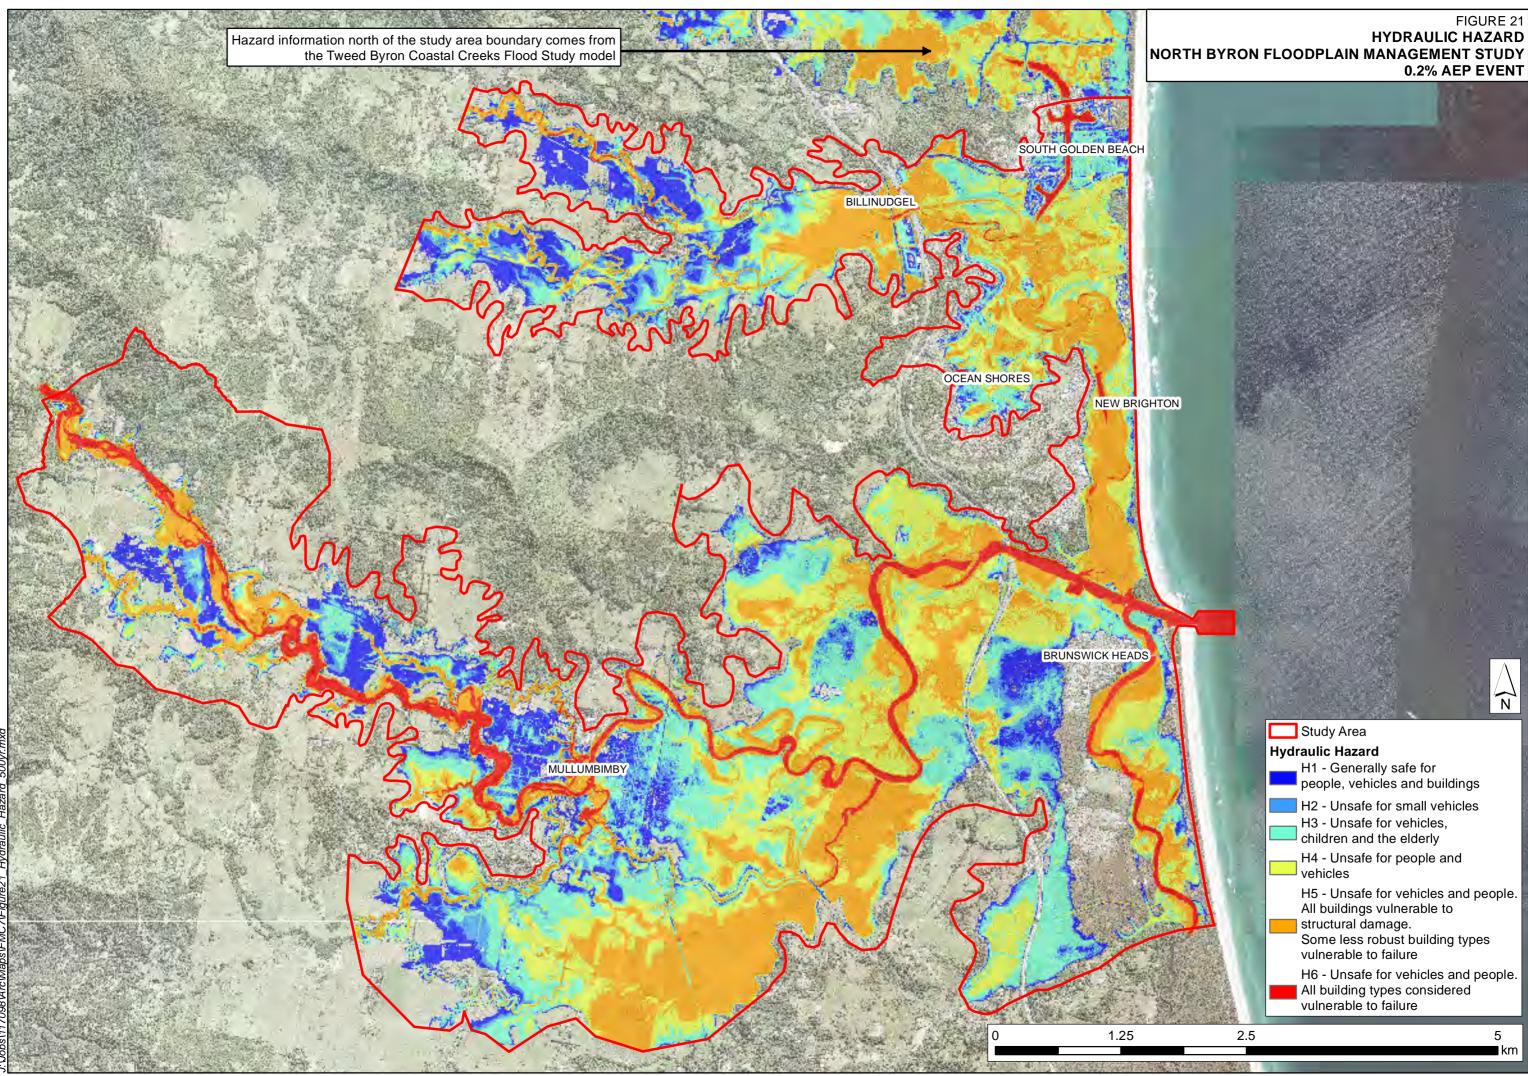

# FIGURE 15 HYDRAULIC HAZARD NORTH BYRON FLOODPLAIN MANAGEMENT STUDY 0.2 EY EVENT



l ∎km



# HYDRAULIC HAZARD **10% AEP EVENT**





# HYDRAULIC HAZARD **2% AEP EVENT**





# HYDRAULIC HAZARD 0.5% AEP EVENT





## FIGURE 22 HYDRAULIC HAZARD NORTH BYRON FLOODPLAIN MANAGEMENT STUDY PMF EVENT





# FIGURE 23 FLOOD EMERGENCY RESPONSE CLASSIFICATION NORTH BYRON FLOODPLAIN MANAGEMENT STUDY PMF EVENT



2.5

5 ∎km



## FIGURE 24 FLOOD EMERGENCY RESPONSE CLASSIFICATION RISING ROAD ACCESS NORTH BYRON FLOODPLAIN MANAGEMENT STUDY PMF EVENT



# Warrambool Road

# Rajah Road

# Old Pacific Highway

# **Pacific Motorway**

Output Points
 Study Area
 High Flood Island
 Low Flood Island
 Low Trapped Perimeter Area
 Area with Overland Escape Route
 Rising Road Access
 Indirectly Affected Area

2.5

5 ∎km

 $\int_{\mathbf{N}}$ 



# **FIGURE 25** EVACUATION ROUTES

Δ



жH





## FIGURE 25B EVACUATION ROUTES BRUNSWICK HEADS SOUTH

|     | Evacuation Centre                   |
|-----|-----------------------