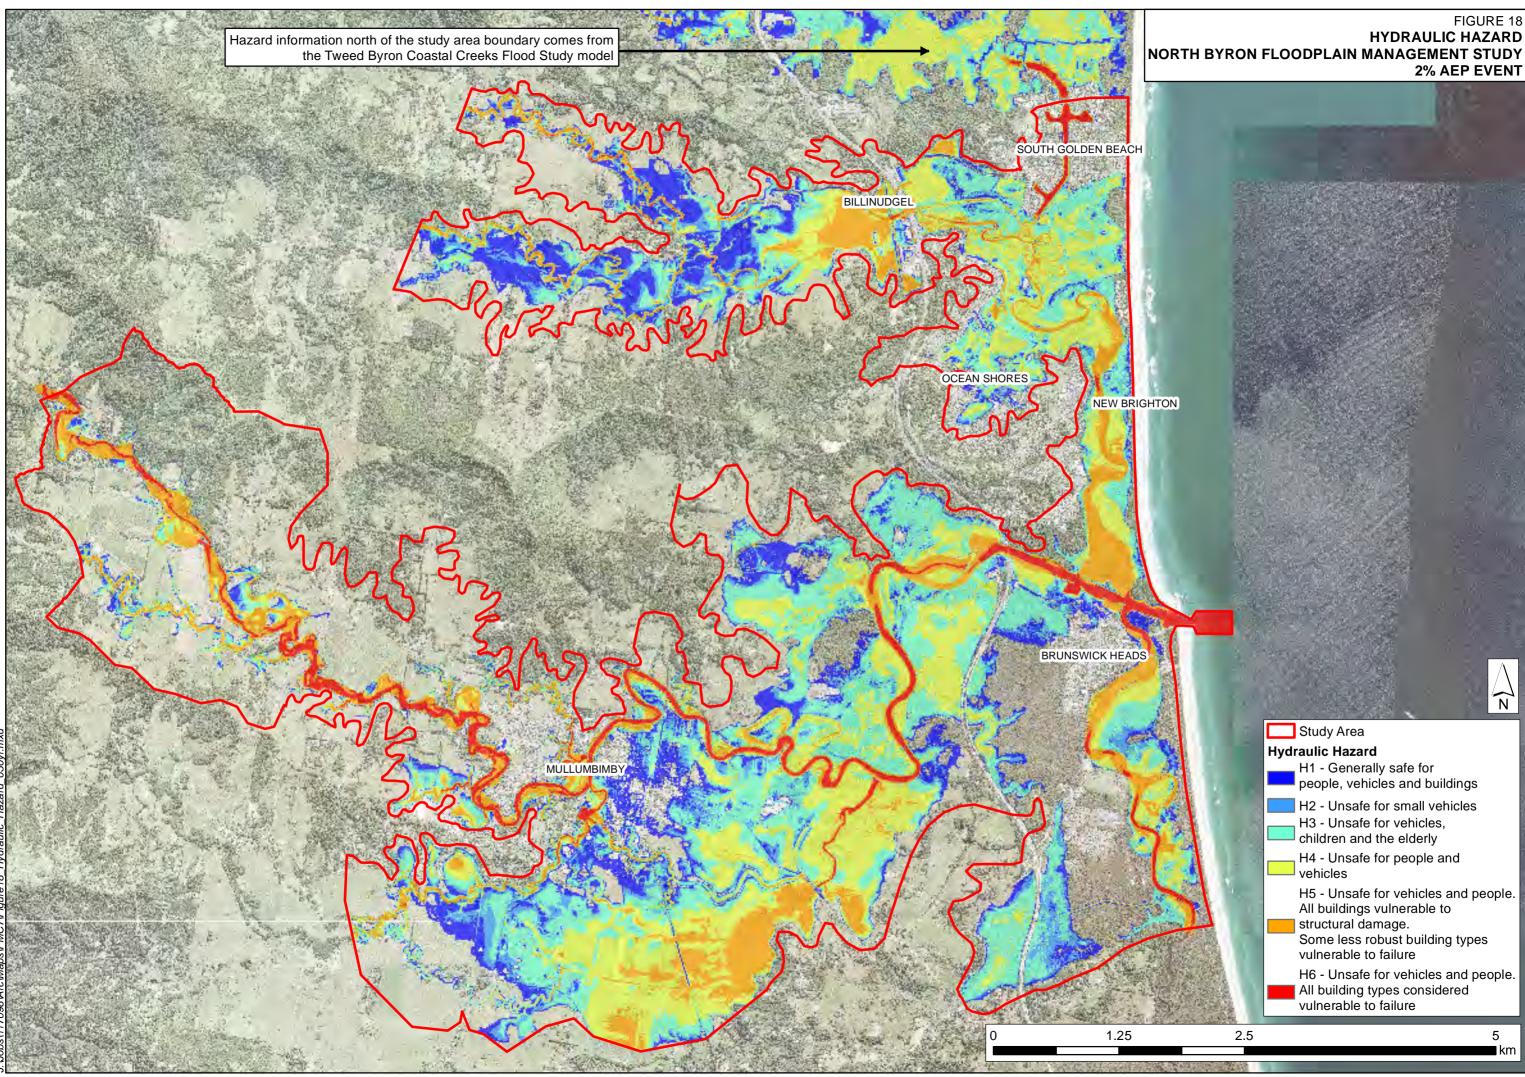

# FIGURE 15 HYDRAULIC HAZARD NORTH BYRON FLOODPLAIN MANAGEMENT STUDY 0.2 EY EVENT



l ∎km



# HYDRAULIC HAZARD **10% AEP EVENT**





# HYDRAULIC HAZARD **2% AEP EVENT**





# HYDRAULIC HAZARD 0.5% AEP EVENT





## FIGURE 22 HYDRAULIC HAZARD NORTH BYRON FLOODPLAIN MANAGEMENT STUDY PMF EVENT





# FIGURE 23 FLOOD EMERGENCY RESPONSE CLASSIFICATION NORTH BYRON FLOODPLAIN MANAGEMENT STUDY PMF EVENT



2.5

5 ∎km



## FIGURE 24 FLOOD EMERGENCY RESPONSE CLASSIFICATION RISING ROAD ACCESS NORTH BYRON FLOODPLAIN MANAGEMENT STUDY PMF EVENT



# Warrambool Road

# Rajah Road

# Old Pacific Highway

# **Pacific Motorway**

Output Points
 Study Area
 High Flood Island
 Low Flood Island
 Low Trapped Perimeter Area
 Area with Overland Escape Route
 Rising Road Access
 Indirectly Affected Area

2.5

5 ∎km

 $\int_{\mathbf{N}}$ 



# **FIGURE 25** EVACUATION ROUTES

Δ



жH





## FIGURE 25B EVACUATION ROUTES BRUNSWICK HEADS SOUTH