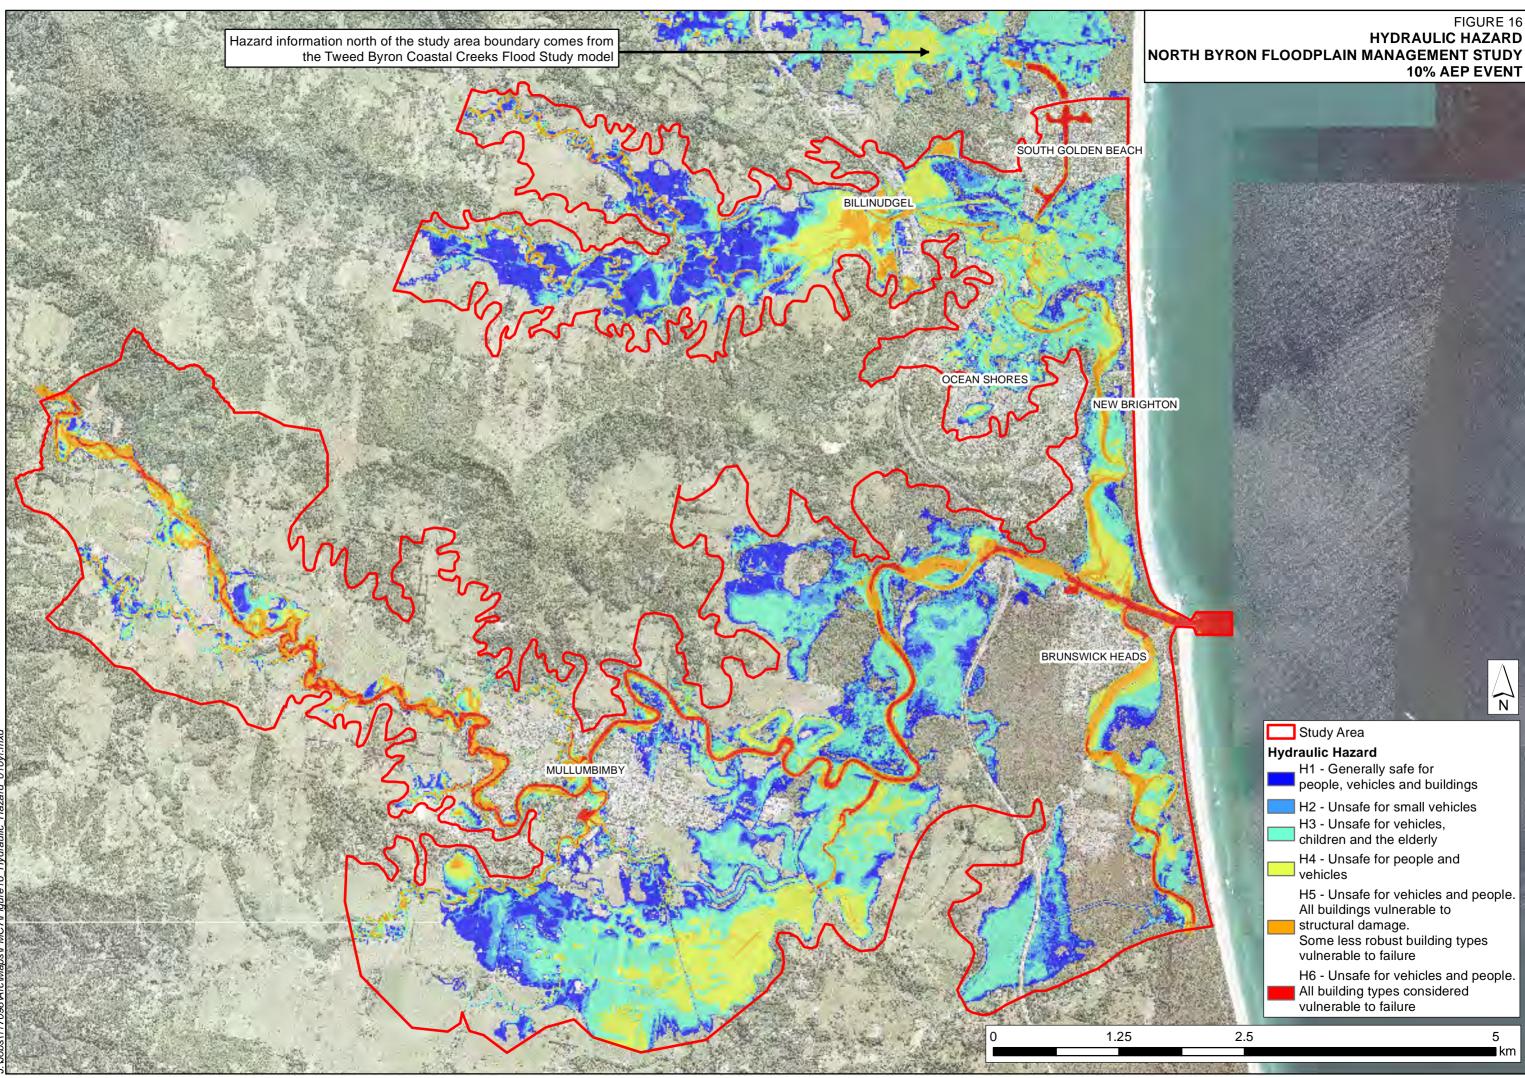

# FIGURE 15 HYDRAULIC HAZARD NORTH BYRON FLOODPLAIN MANAGEMENT STUDY 0.2 EY EVENT



l ∎km



# HYDRAULIC HAZARD **10% AEP EVENT**





# HYDRAULIC HAZARD **2% AEP EVENT**





# HYDRAULIC HAZARD 0.5% AEP EVENT





## FIGURE 22 HYDRAULIC HAZARD NORTH BYRON FLOODPLAIN MANAGEMENT STUDY PMF EVENT





# FIGURE 23 FLOOD EMERGENCY RESPONSE CLASSIFICATION NORTH BYRON FLOODPLAIN MANAGEMENT STUDY PMF EVENT



2.5

5 ∎km



## FIGURE 24 FLOOD EMERGENCY RESPONSE CLASSIFICATION RISING ROAD ACCESS NORTH BYRON FLOODPLAIN MANAGEMENT STUDY PMF EVENT



# Warrambool Road

# Rajah Road

# Old Pacific Highway

# **Pacific Motorway**

Output Points
 Study Area
 High Flood Island
 Low Flood Island
 Low Trapped Perimeter Area
 Area with Overland Escape Route
 Rising Road Access
 Indirectly Affected Area

2.5

5 ∎km

 $\int_{\mathbf{N}}$ 



# **FIGURE 25** EVACUATION ROUTES

Δ



жH





## FIGURE 2