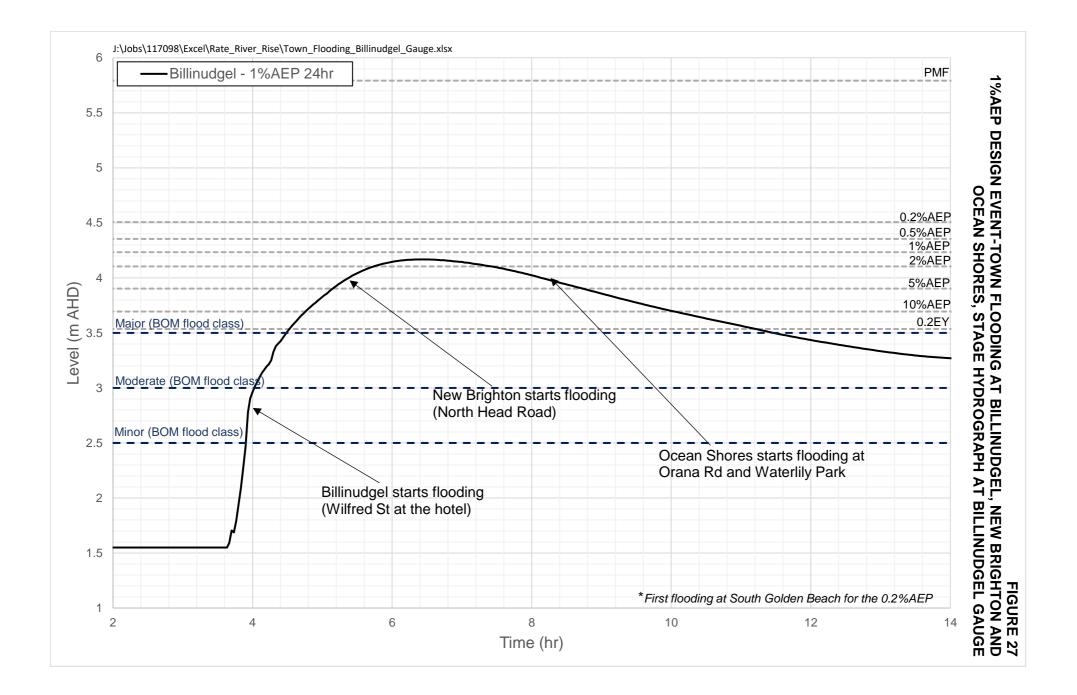

# FIGURE 23 FLOOD EMERGENCY RESPONSE CLASSIFICATION NORTH BYRON FLOODPLAIN MANAGEMENT STUDY PMF EVENT

2.5

5 ∎km