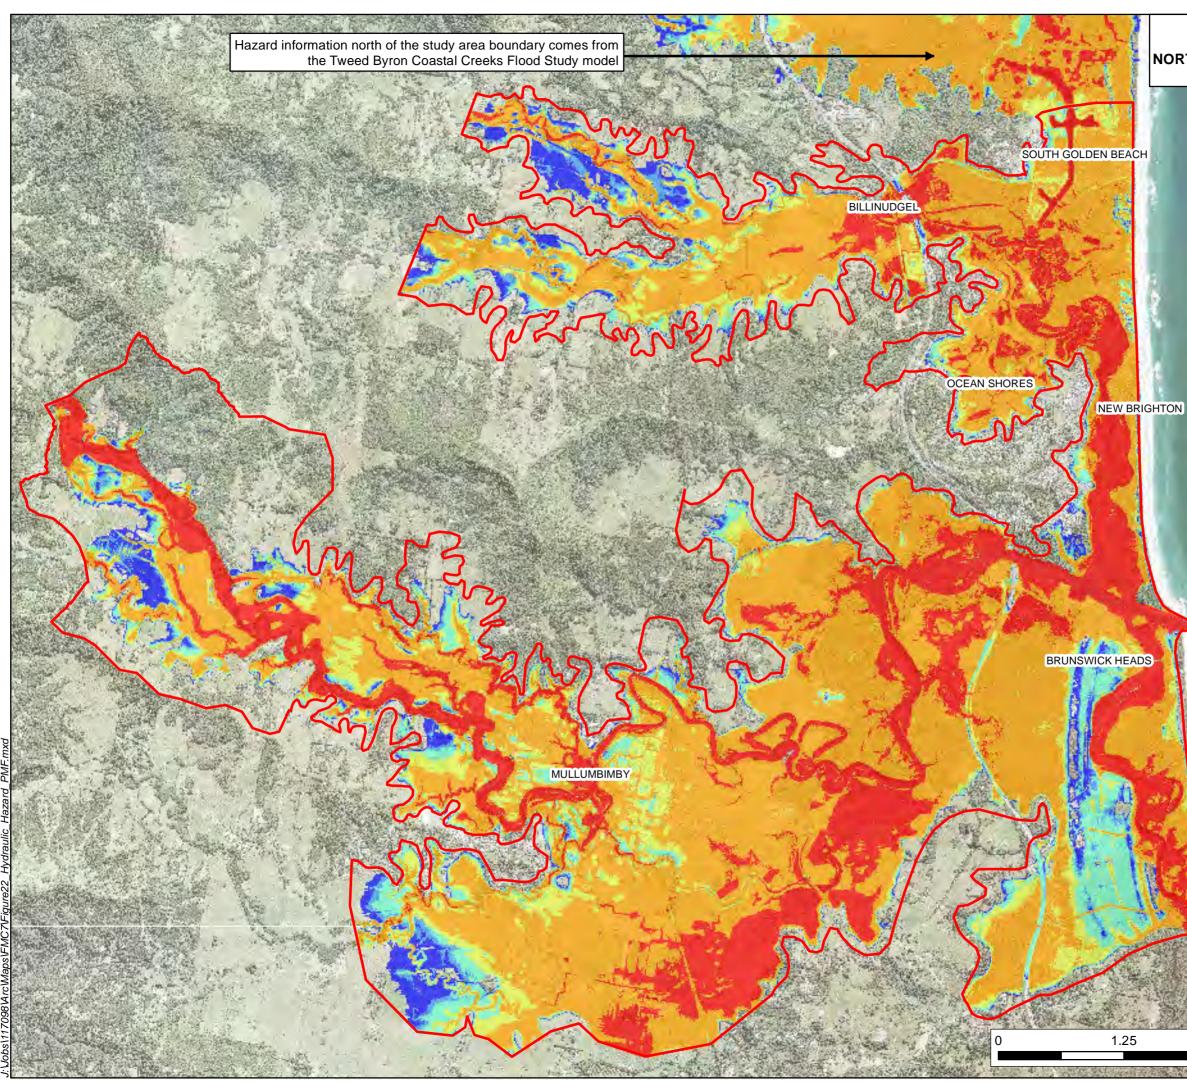

# FIGURE 15 HYDRAULIC HAZARD NORTH BYRON FLOODPLAIN MANAGEMENT STUDY 0.2 EY EVENT



l ∎km



# HYDRAULIC HAZARD **10% AEP EVENT**





# HYDRAULIC HAZARD **2% AEP EVENT**





# HYDRAULIC HAZARD 0.5% AEP EVENT





## FIGURE 22 HYDRAULIC HAZARD NORTH BYRON FLOODPLAIN MANAGEMENT STUDY PMF EVENT





# FIGURE 23 FLOOD EMERGENCY RESPONSE CLASSIFICATION NORTH BYRON FLOODPLAIN MANAGEMENT STUDY PMF EVENT



2.5

5 ∎km



## FIGURE 24 FLOOD EMERGENCY RESPONSE CLASSIFICATION RISING ROAD ACCESS NORTH BYRON FLOODPLAIN MANAGEMENT STUDY PMF EVENT



# Warrambool Road

# Rajah Road

# Old Pacific Highway

# **Pacific Motorway**

Output Points
 Study Area
 High Flood Island
 Low Flood Island
 Low Trapped Perimeter Area
 Area with Overland Escape Route
 Rising Road Access
 Indirectly Affected Area

2.5

5 ∎km

 $\int_{\mathbf{N}}$ 



# **FIGURE 25** EVACUATION ROUTES

Δ



жH





## FIGURE 25B EVACUATION ROUTES BRUNSWICK HEADS SOUTH

|     | Evacuation Centre                   |
|-----|-------------------------