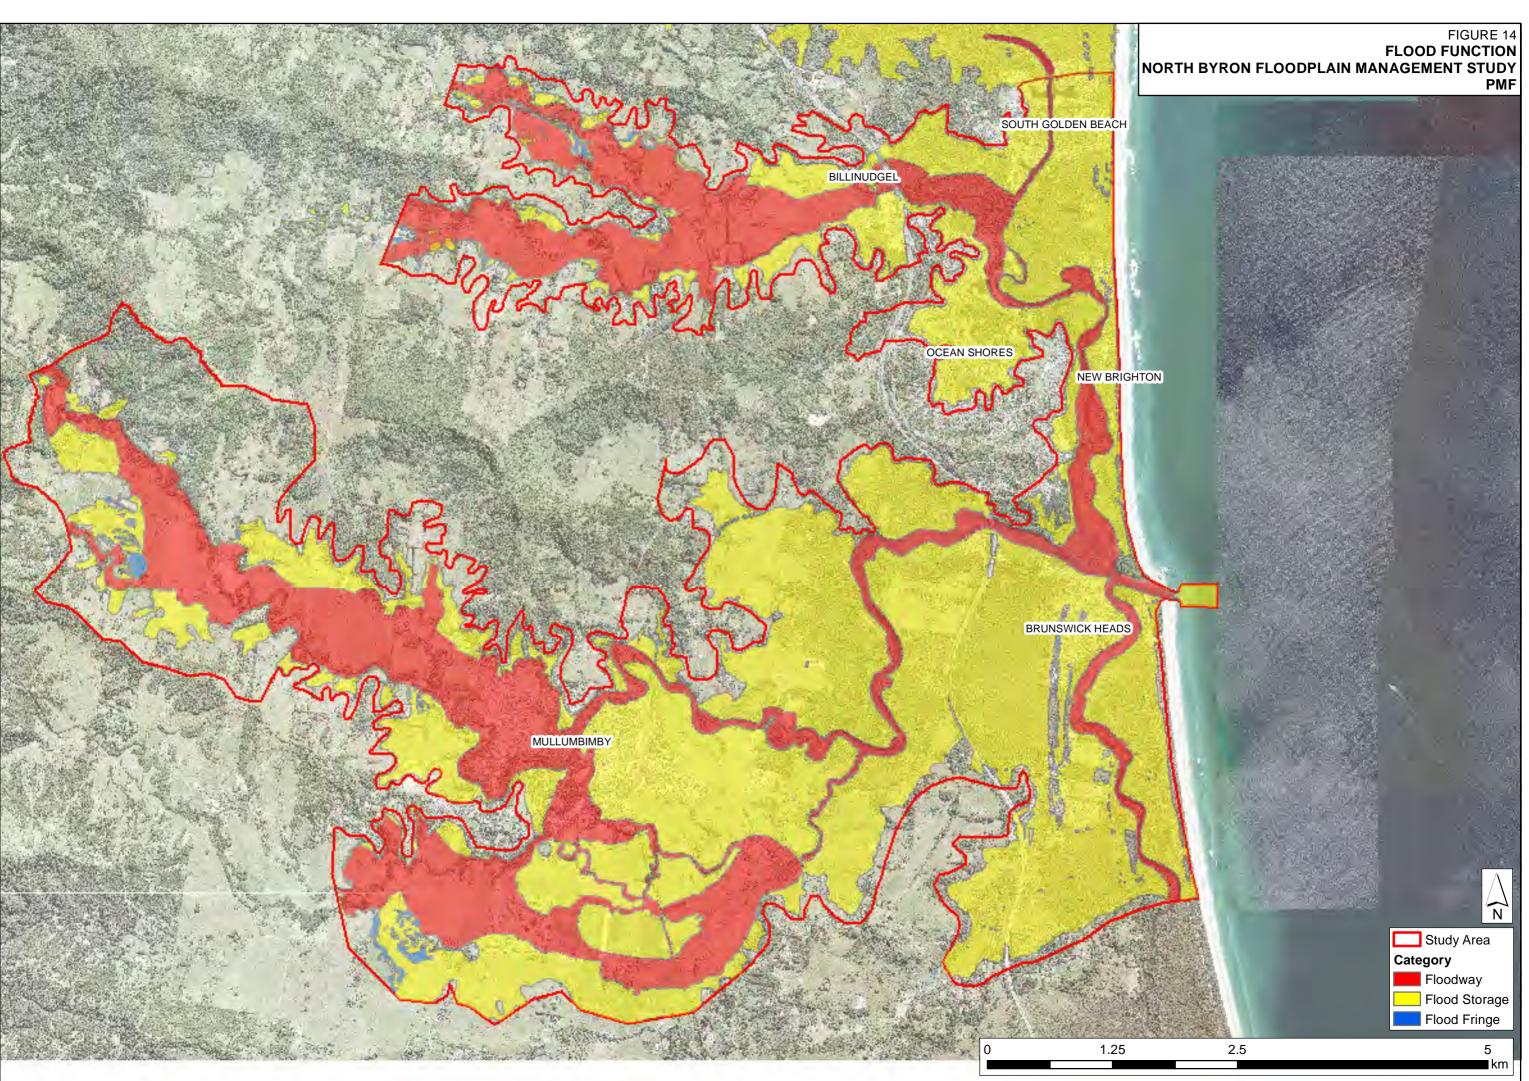

# FIGURE 15 HYDRAULIC HAZARD NORTH BYRON FLOODPLAIN MANAGEMENT STUDY 0.2 EY EVENT



l ∎km



# HYDRAULIC HAZARD **10% AEP EVENT**





# HYDRAULIC HAZARD **2% AEP EVENT**





# HYDRAULIC HAZARD 0.5% AEP EVENT





## FIGURE 22 HYDRAULIC HAZARD NORTH BYRON FLOODPLAIN MANAGEMENT STUDY PMF EVENT





# FIGURE 23 FLOOD EMERGENCY RESPONSE CLASSIFICATION NORTH BYRON FLOODPLAIN MANAGEMENT STUDY PMF EVENT



2.5

5 ∎km



## FIGURE 24 FLOOD EMERGENCY RESPONSE CLASSIFICATION RISING ROAD ACCESS NORTH BYRON FLOODPLAIN MANAGEMENT STUDY PMF EVENT



# Warrambool Road

# Rajah Road

# Old Pacific Highway

# **Pacific Motorway**

Output Points
 Study Area
 High Flood Island
 Low Flood Island
 Low Trapped Perimeter Area
 Area with Overland Escape Route
 Rising Road Access
 Indirectly Affected Area