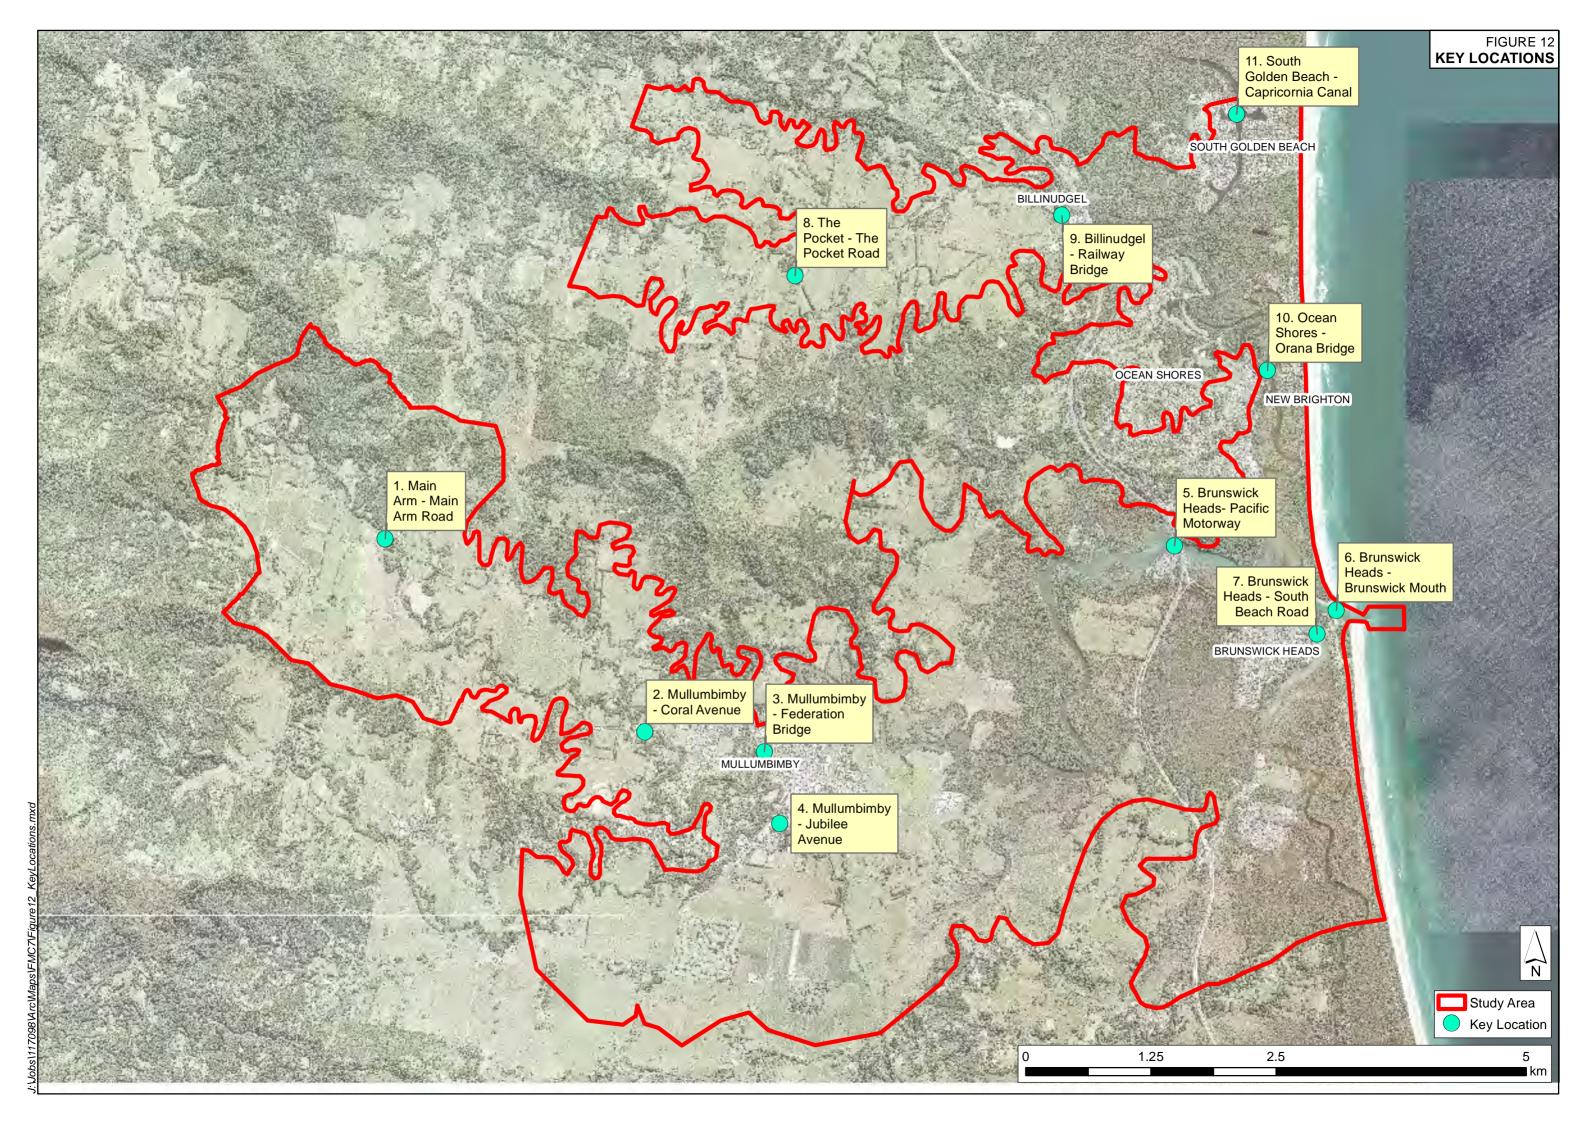

# FIGURE 15 HYDRAULIC HAZARD NORTH BYRON FLOODPLAIN MANAGEMENT STUDY 0.2 EY EVENT



l ∎km



# HYDRAULIC HAZARD **10% AEP EVENT**





# HYDRAULIC HAZARD **2% AEP EVENT**





# HYDRAULIC HAZARD 0.5% AEP EVENT





## FIGURE 22 HYDRAULIC HAZARD NORTH BYRON FLOODPLAIN MANAGEMENT STUDY PMF EVENT





# FIGURE 23 FLOOD EMERGENCY RESPONSE CLASSIFICATION NORTH BYRON FLOODPLAIN MANAGEMENT STUDY PMF EVENT



2.5

5 ∎km



## FIGURE 24 FLOOD EMERGENCY RESPONSE CLASSIFICATION RISING ROAD ACCESS NORTH BYRON FLOODPLAIN MANAGEMENT STUDY PMF EVENT



# Warrambool Road

# Rajah Road

# Old Pacific Highway

# **Pacific Motorway**

Output Points
 Study Area
 High Flood Island
 Low Flood Island
 Low Trapped Perimeter Area
 Area with Overland Escape Route
 Rising Road Access
 Indirectly Affected Ar