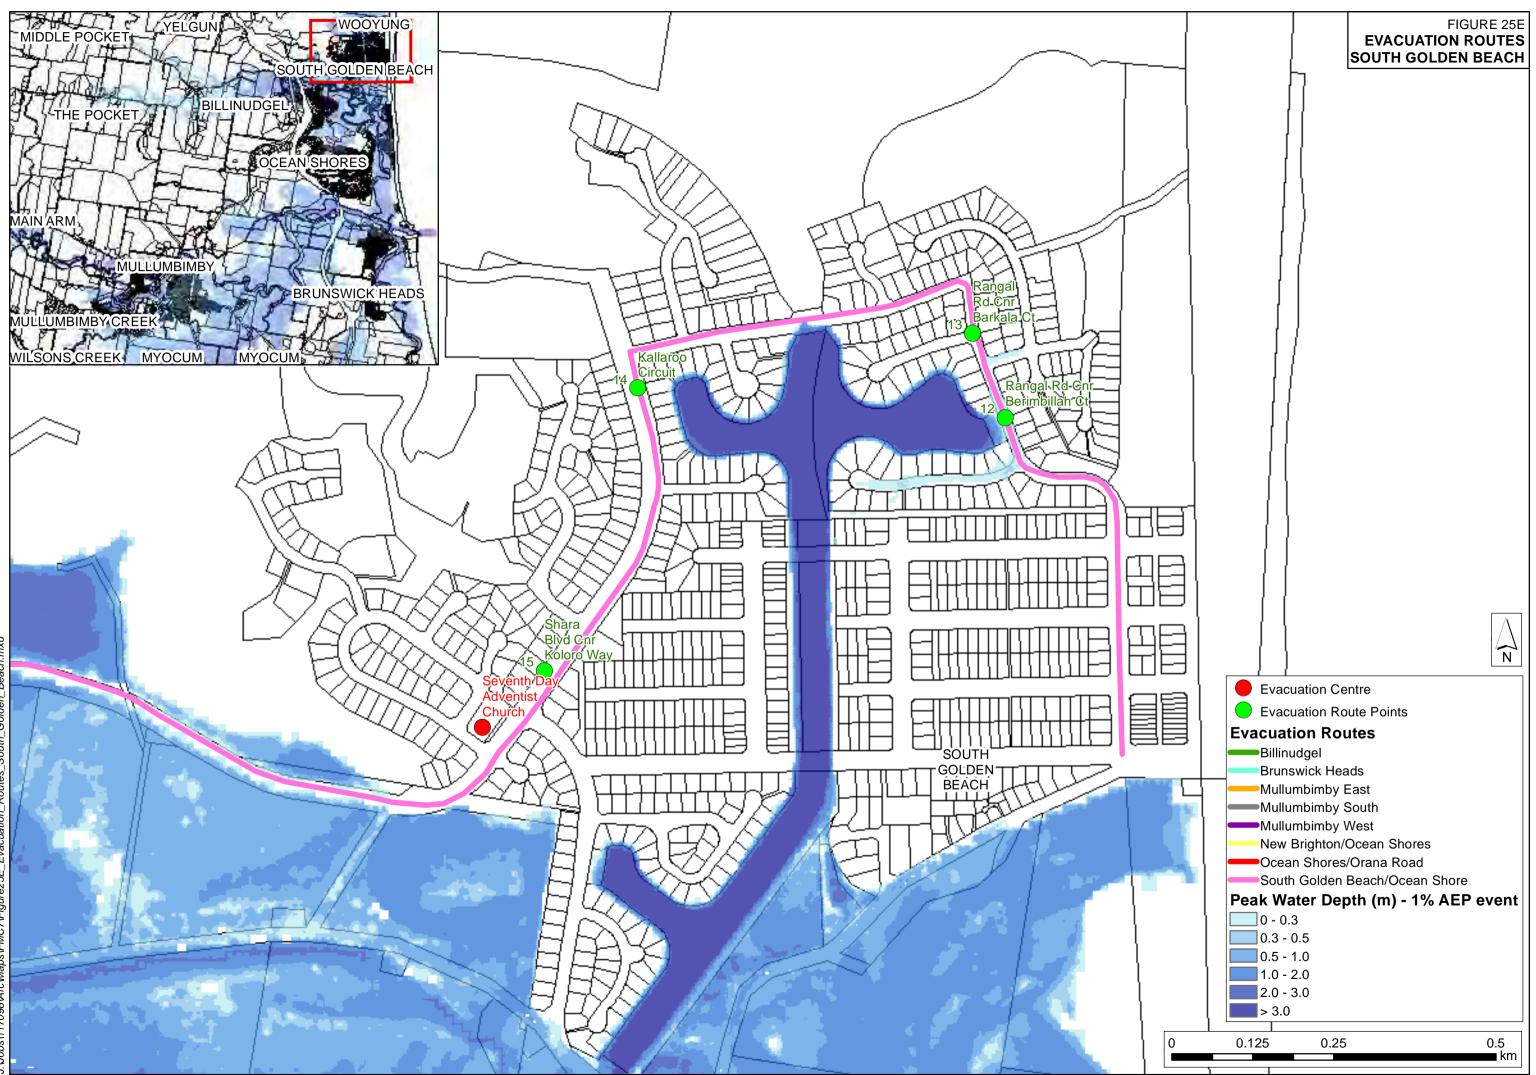

## FIGURE 25B EVACUATION ROUTES BRUNSWICK HEADS SOUTH

|     | Evacuation Centre                   |
|-----|-------------------------------------|
|     | Evacuation Route Points             |
|     | Evacuation Routes                   |
|     | Billinudgel                         |
|     | Brunswick Heads                     |
|     | Mullumbimby East                    |
| 2   | Mullumbimby South                   |
| H.  | Mullumbimby West                    |
|     | New Brighton/Ocean Shores           |
| ь.  | Ocean Shores/Orana Road             |
|     | South Golden Beach/Ocean Shore      |
| , Ι | Peak Water Depth (m) - 1% AEP event |
| /   | 0 - 0.3                             |
| /   | 0.3 - 0.5                           |
|     | 0.5 - 1.0                           |
|     | 1.0 - 2.0                           |
|     | 2.0 - 3.0                           |
|     | > 3.0                               |
|     |                                     |
|     | 0.25 0.5 km                         |
|     |                                     |