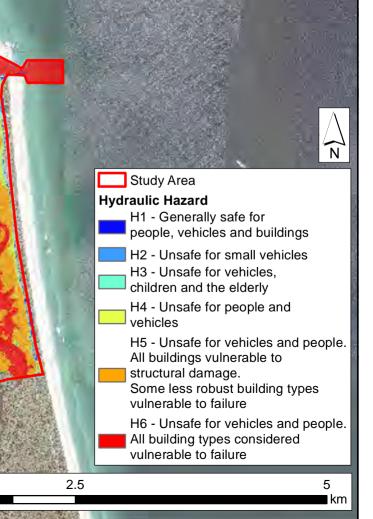

# FIGURE 15 HYDRAULIC HAZARD NORTH BYRON FLOODPLAIN MANAGEMENT STUDY 0.2 EY EVENT



l ∎km



# HYDRAULIC HAZARD **10% AEP EVENT**





# HYDRAULIC HAZARD **2% AEP EVENT**





# HYDRAULIC HAZARD 0.5% AEP EVENT





## FIGURE 22 HYDRAULIC HAZARD NORTH BYRON FLOODPLAIN MANAGEMENT STUDY PMF EVENT





# FIGURE 23 FLOOD EMERGENCY RESPONSE CLASSIFICATION NORTH BYRON FLOODPLAIN MANAGEMENT STUDY PMF EVENT



2.5

5 ∎km



## FIGURE 24 FLOOD EMERGENCY RESPONSE CLASSIFICATION RISING ROAD ACCESS NORTH BYRON FLOODPLAIN MANAGEMENT STUDY PMF EVENT



# Warrambool Road

# Rajah Road

# Old Pacific Highway

# **Pacific Motorway**

Output Points
 Study Area
 High Flood Island
 Low Flood Island
 Low Trapped Perimeter Area
 Area with Overland Escape Route
 Rising Road Access
 Indirectly Affected Area

2.5

5 ∎km

 $\int_{\mathbf{N}}$ 



# **FIGURE 25** EVACUATION ROUTES

Δ



жH





## FIGURE 25B EVACUATION ROUTES BRUNSWICK HEADS SOUTH

|     | Evacuation Centre                   |
|-----|-------------------------------------|
|     | Evacuation Route Points             |
|     | Evacuation Rout