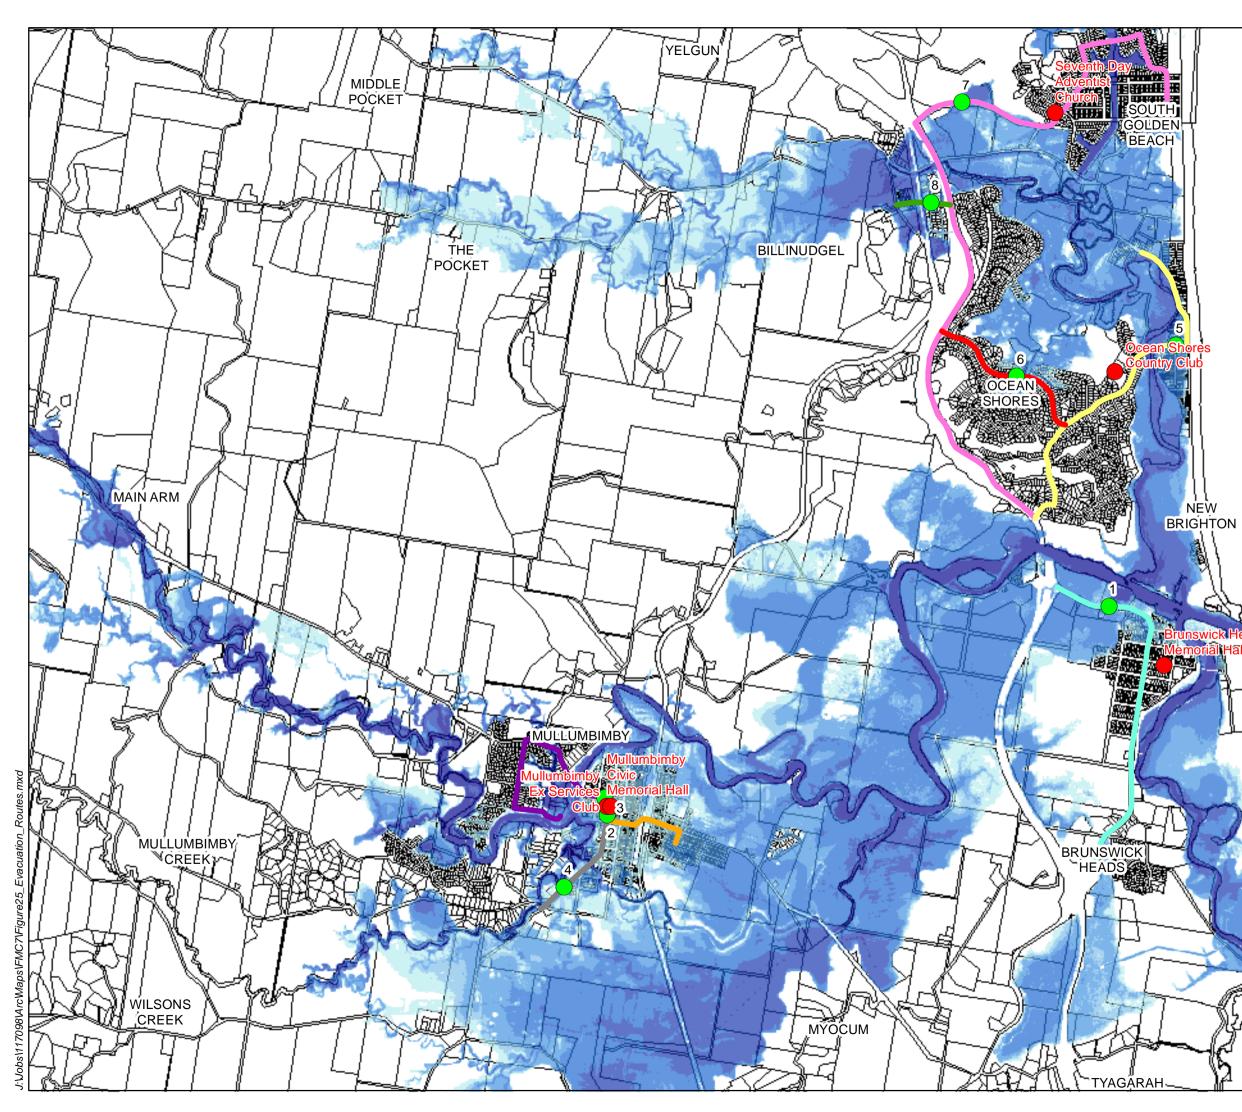

RTH BYRON FLOODPLAIN MANAGEMENT STUDY 0.2 EY EVENT



l ∎km



# HYDRAULIC HAZARD **10% AEP EVENT**





# HYDRAULIC HAZARD **2% AEP EVENT**





# HYDRAULIC HAZARD 0.5% AEP EVENT





## FIGURE 22 HYDRAULIC HAZARD NORTH BYRON FLOODPLAIN MANAGEMENT STUDY PMF EVENT





# FIGURE 23 FLOOD EMERGENCY RESPONSE CLASSIFICATION NORTH BYRON FLOODPLAIN MANAGEMENT STUDY PMF EVENT



2.5

5 ∎km



## FIGURE 24 FLOOD EMERGENCY RESPONSE CLASSIFICATION RISING ROAD ACCESS NORTH BYRON FLOODPLAIN MANAGEMENT STUDY PMF EVENT



# Warrambool Road

# Rajah Road

# Old Pacific Highway

# **Pacific Motorway**

Output Points
 Study Area
 High Flood Island
 Low Flood Island
 Low Trapped Perimeter Area
 Area with Overland Escape Route
 Rising Road Access
 Indirectly Affected Area

2.5

5 ∎km

 $\int_{\mathbf{N}}$ 



# **FIGURE 25** EVACUATION ROUTES

Δ



жH





## FIGURE 25B EVACUATION ROUTES BRUNSWICK HEADS SOUTH

|     | Evacuation Centre                   |
|-----|-------------------------------------|
|     | Evacuation Route Points             |
|     | Evacuation Routes                   |
|     | Billinudgel                         |
|     | Brunswick Heads                     |
|     | Mullumbimby East                    |
| 2   | Mullumbimby South                   |
| H.  | Mullumbimby West                    |
|     | New Brighton/Ocean Shores           |
| ь.  | Ocean Shores/Orana Road             |
|     | South Golden Beach/Ocean Shore      |
| , Ι | Peak Water Depth (m) - 1% AEP event |
| /   | 0 - 0.3                             |
| /   | 0.3 - 0.5                           |
|