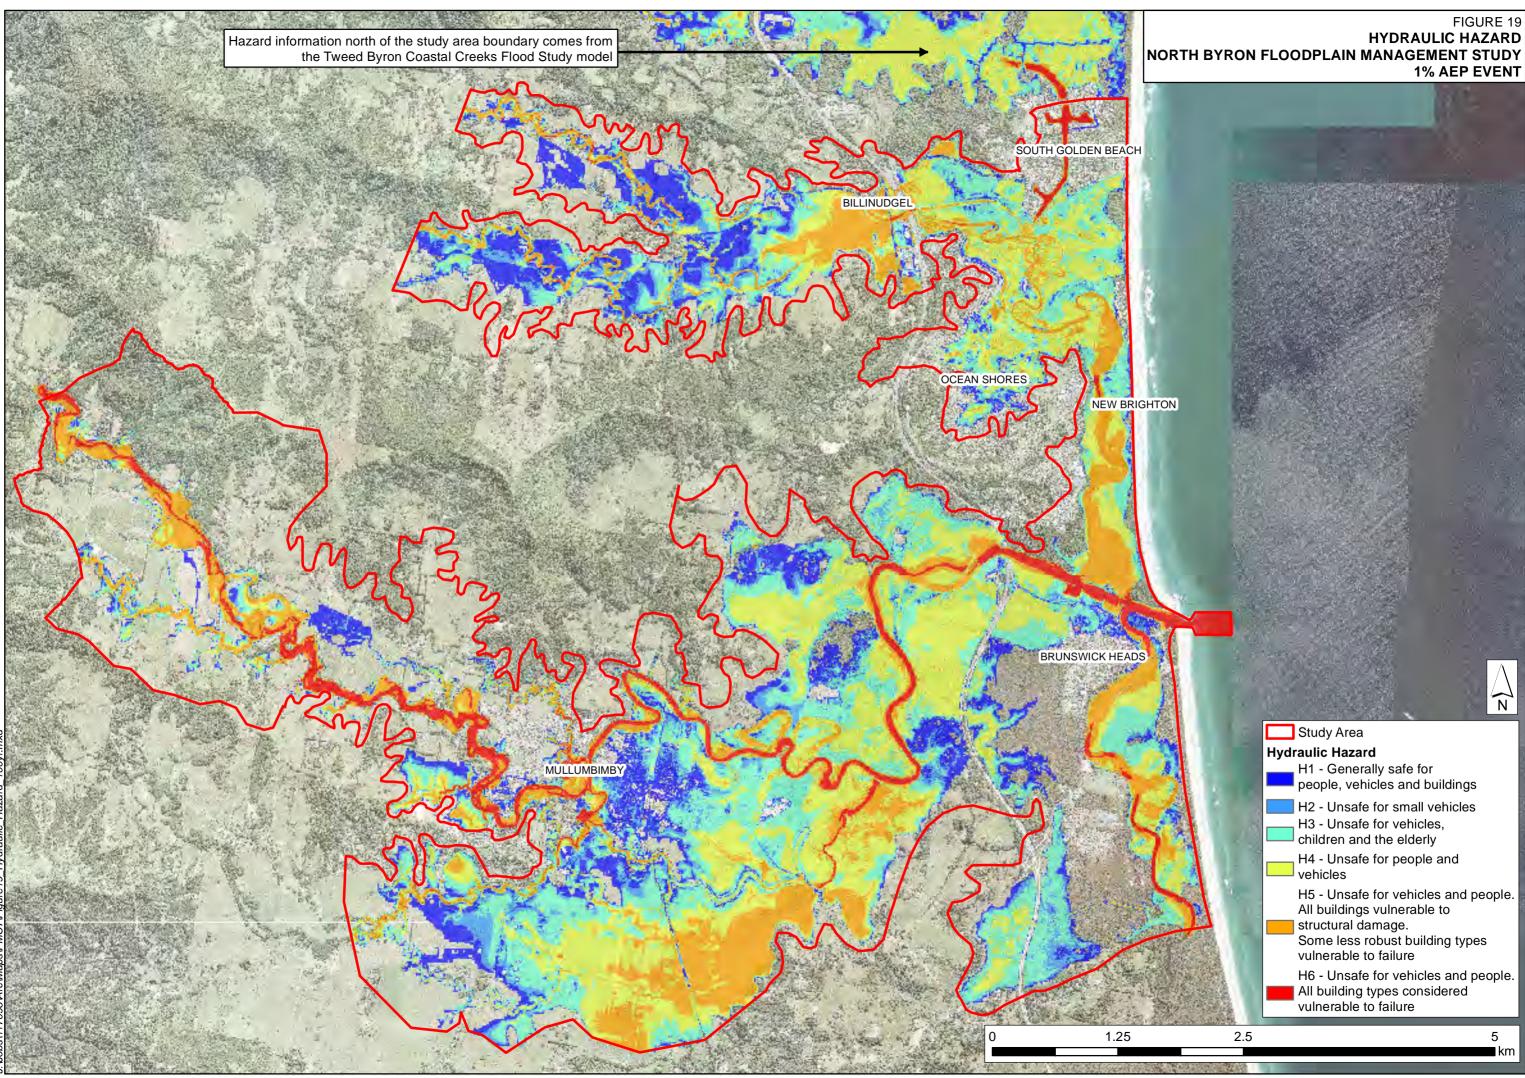

# FIGURE 15 HYDRAULIC HAZARD NORTH BYRON FLOODPLAIN MANAGEMENT STUDY 0.2 EY EVENT



l ∎km



# HYDRAULIC HAZARD **10% AEP EVENT**





# HYDRAULIC HAZARD **2% AEP EVENT**





# HYDRAULIC HAZARD 0.5% AEP EVENT





## FIGURE 22 HYDRAULIC HAZARD NORTH BYRON FLOODPLAIN MANAGEMENT STUDY PMF EVENT





# FIGURE 23 FLOOD EMERGENCY RESPONSE CLASSIFICATION NORTH BYRON FLOODPLAIN MANAGEMENT STUDY PMF EVENT



2.5

5 ∎km



## FIGURE 24 FLOOD EMERGENCY RESPONSE CLASSIFICATION RISING ROAD ACCESS NORTH BYRON FLOODPLAIN MANAGEMENT STUDY PMF EVENT



# Warrambool Road

# Rajah Road

# Old Pacific Highway

# **Pacific Motorway**

Output Points
 Study Area
 High Flood Island
 Low Flood Island
 Low Trapped Perimeter Area
 Area with Overland Escape Route
 Rising Road Access
 Indirectly Affected Area

2.5

5 ∎km

 $\int_{\mathbf{N}}$ 



# **FIGURE 25** EVACUATION ROUTES

Δ



жH





## FIGURE 25B EVACUATION ROUTES BRUNSWICK HEADS SOUTH

|     | Evacuation Centre