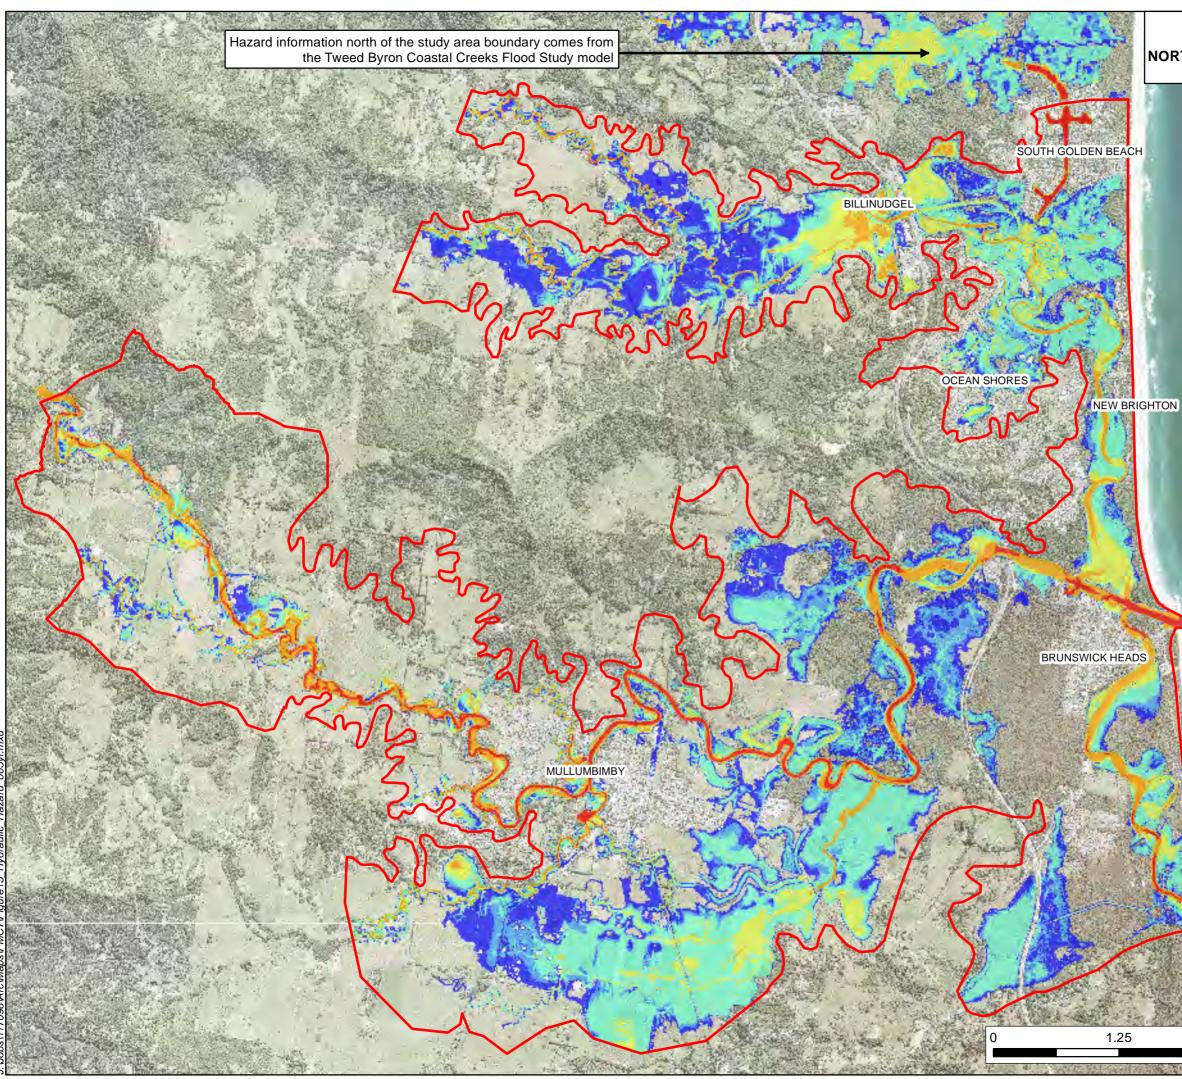

# FIGURE 15 HYDRAULIC HAZARD NORTH BYRON FLOODPLAIN MANAGEMENT STUDY 0.2 EY EVENT



l ∎km



# HYDRAULIC HAZARD **10% AEP EVENT**





# HYDRAULIC HAZARD **2% AEP EVENT**





# HYDRAULIC HAZARD 0.5% AEP EVENT





## FIGURE 22 HYDRAULIC HAZARD NORTH BYRON FLOODPLAIN MANAGEMENT STUDY PMF EVENT





# FIGURE 23 FLOOD EMERGENCY RESPONSE CLASSIFICATION NORTH BYRON FLOODPLAIN MANAGEMENT STUDY PMF EVENT



2.5

5 ∎km



## FIGURE 24 FLOOD EMERGENCY RESPONSE CLASSIFICATION RISING ROAD ACCESS NORTH BYRON FLOODPLAIN MANAGEMENT STUDY PMF EVENT



# Warrambool Road

# Rajah Road

# Old Pacific Highway

# **Pacific Motorway**

Output Points
 Study Area
 High Flood Island
 Low Flood Island
 Low Trapped Perimeter Area
 Area with Overland Escape Route
 Rising Road Access
 Indirectly Affected Area

2.