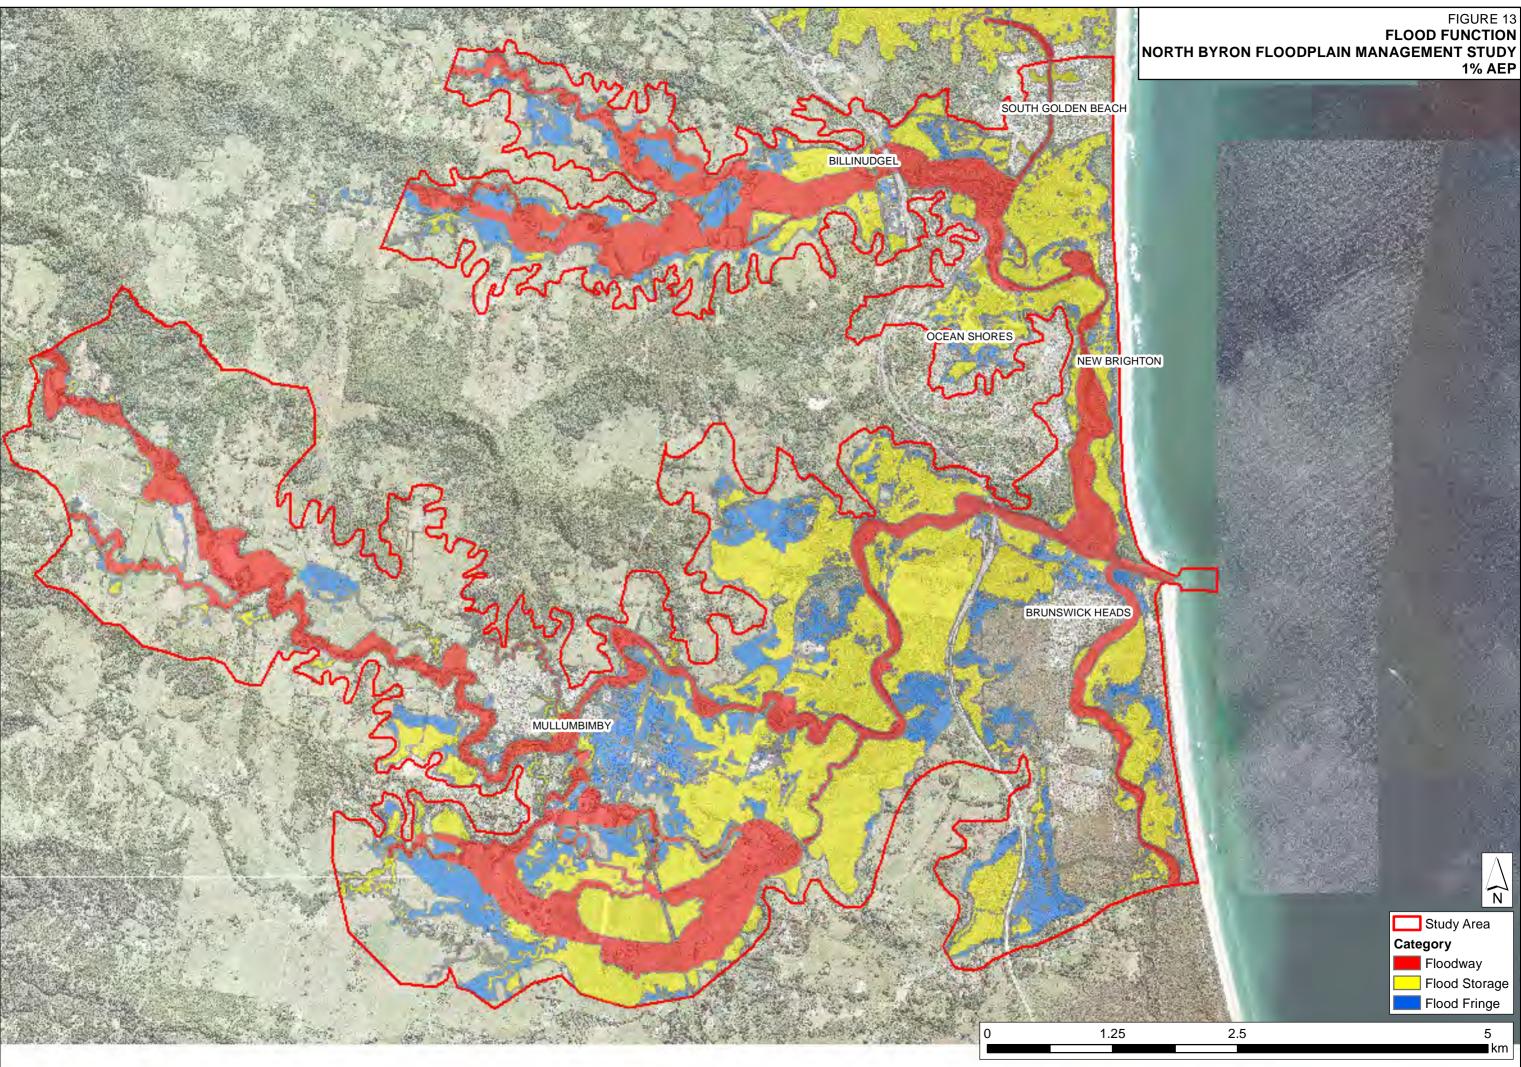

# FIGURE 15 HYDRAULIC HAZARD NORTH BYRON FLOODPLAIN MANAGEMENT STUDY 0.2 EY EVENT



l ∎km



# HYDRAULIC HAZARD **10% AEP EVENT**





# HYDRAULIC HAZARD **2% AEP EVENT**





# HYDRAULIC HAZARD 0.5% AEP EVENT





## FIGURE 22 HYDRAULIC HAZARD NORTH BYRON FLOODPLAIN MANAGEMENT STUDY PMF EVENT





# FIGURE 23 FLOOD EMERGENCY RESPONSE CLASSIFICATION NORTH BYRON FLOODPLAIN MANAGEMENT STUDY PMF EVENT



2.5

5 ∎km



## FIGURE 24 FLOOD EMERGENCY RESPONSE CLASSIFICATION RISING ROAD ACCESS NORTH BYRON FLOODPLAIN MANAGEMENT STUDY PMF EVENT



# Warrambool Road

# Rajah Road

# Old Pacific Highway

# **Pacific Motorway**

Output Points
 Study Area
 High Flood Island
 Low Flood Island
 Low Trapped Perimeter Area
 Area with Overland Escape Route
 Rising Road Access
 Indirectly Affected Area