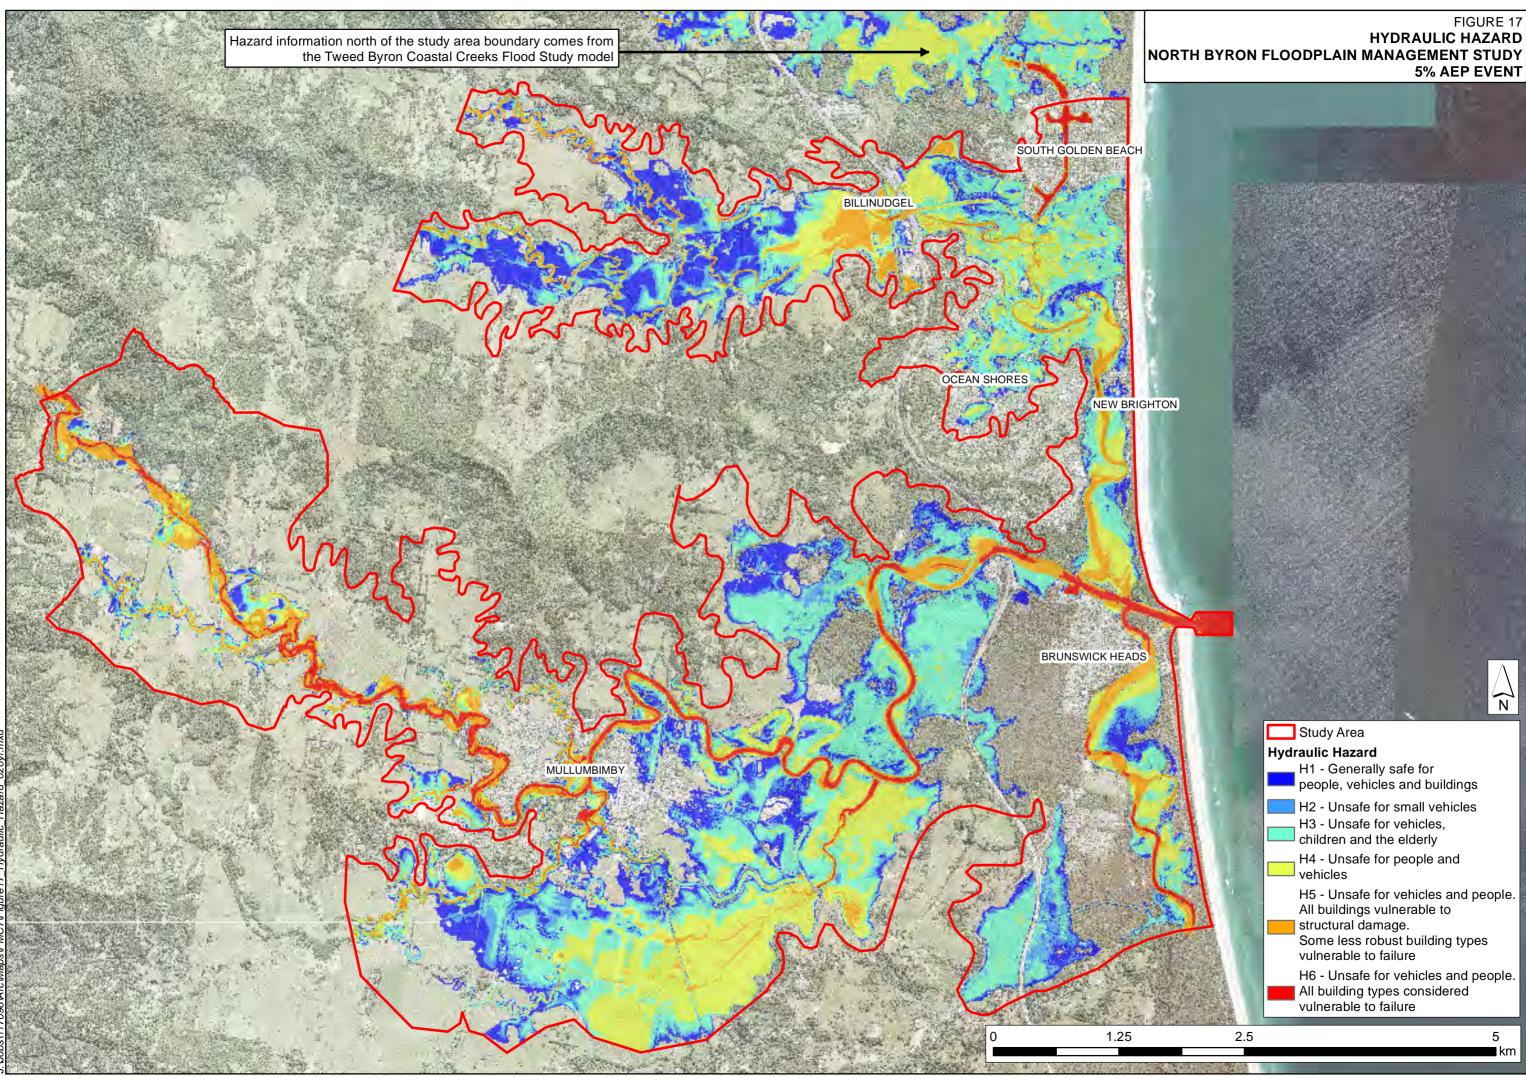

# FIGURE 15 HYDRAULIC HAZARD NORTH BYRON FLOODPLAIN MANAGEMENT STUDY 0.2 EY EVENT



l ∎km



# HYDRAULIC HAZARD **10% AEP EVENT**





# HYDRAULIC HAZARD **2% AEP EVENT**





# HYDRAULIC HAZARD 0.5% AEP EVENT





## FIGURE 22 HYDRAULIC HAZARD NORTH BYRON FLOODPLAIN MANAGEMENT STUDY PMF EVENT





# FIGURE 23 FLOOD EMERGENCY RESPONSE CLASSIFICATION NORTH BYRON FLOODPLAIN MANAGEMENT STUDY PMF EVENT



2.5

5 ∎km



## FIGURE 24 FLOOD EMERGENCY RESPONSE CLASSIFICATION RISING ROAD ACCESS NORTH BYRON FLOODPLAIN MANAGEMENT STUDY PMF EVENT



# Warrambool Road

# Rajah Road

# Old Pacific Highway

# **Pacific Motorway**

Output Points
 Study Area
 High Flood Island
 Low Flood Island
 Low Trapped Perimeter Area
 Area with Overland Escape Route
 Rising Road Access
 Indirectly Affected Area

2.5

5 ∎km

 $\int_{\mathbf{N}}$ 



# **FIGURE 25** EVACUATION ROUTES

Δ



жH





## FIGURE 25B EVACUATION ROUTES BRUNSWICK HEADS SOU