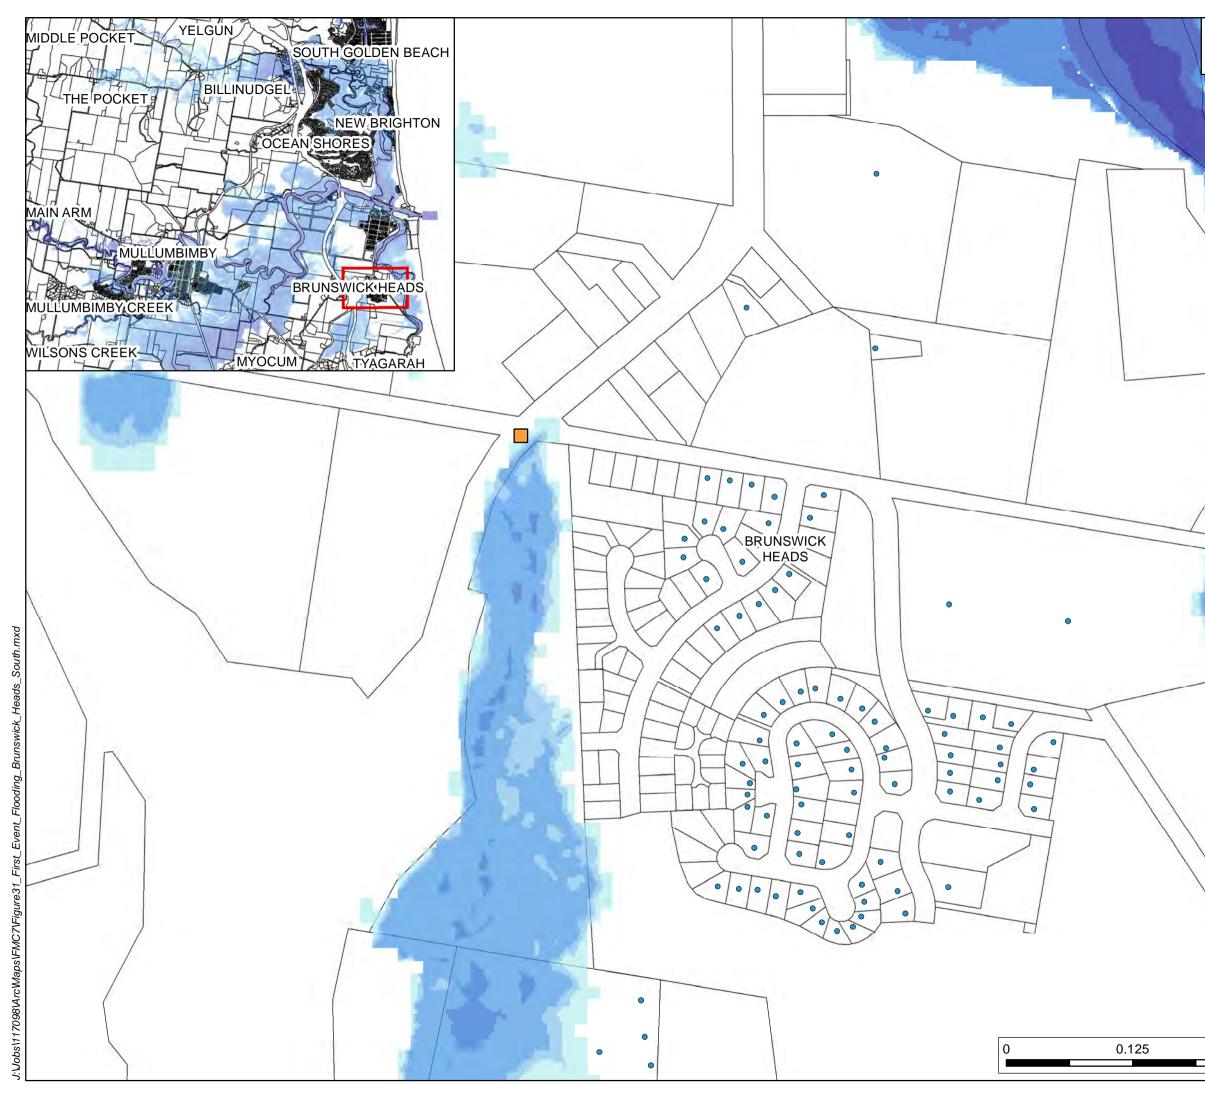

Shores/Orana Road                    |
| _   | South Golden Beach/Ocean Shore             |
|     | Peak Water Depth (m) - 1% AEP event        |
| ]]  | 0 - 0.3                                    |
| Π   | 0.3 - 0.5                                  |
|     | 0.5 - 1.0                                  |
|     | 1.0 - 2.0                                  |
|     | 2.0 - 3.0                                  |
|     | > 3.0                                      |
| .25 | 0.5 1                                      |
|     |                                            |



### FIGURE 25D **EVACUATION ROUTES OCEAN SHORES**

km











bs\117098\ArcWaps\FMC7\Figure29\_First\_Event\_Flooding\_Multumbim



J:Vobs\117098\ArcWaps\FMC7\Figure30\_First\_Event\_Flooding\_Brunswick\_Heads\_North.n

pxd



### FIGURE 31 PROPERTIES FLOODED ABOVE FLOOR LEVEL BRUNSWICK HEADS SOUTH





# FIGURE 32 PROPERTIES FLOODED ABOVE FLOOR LEVEL OCEAN SHORES