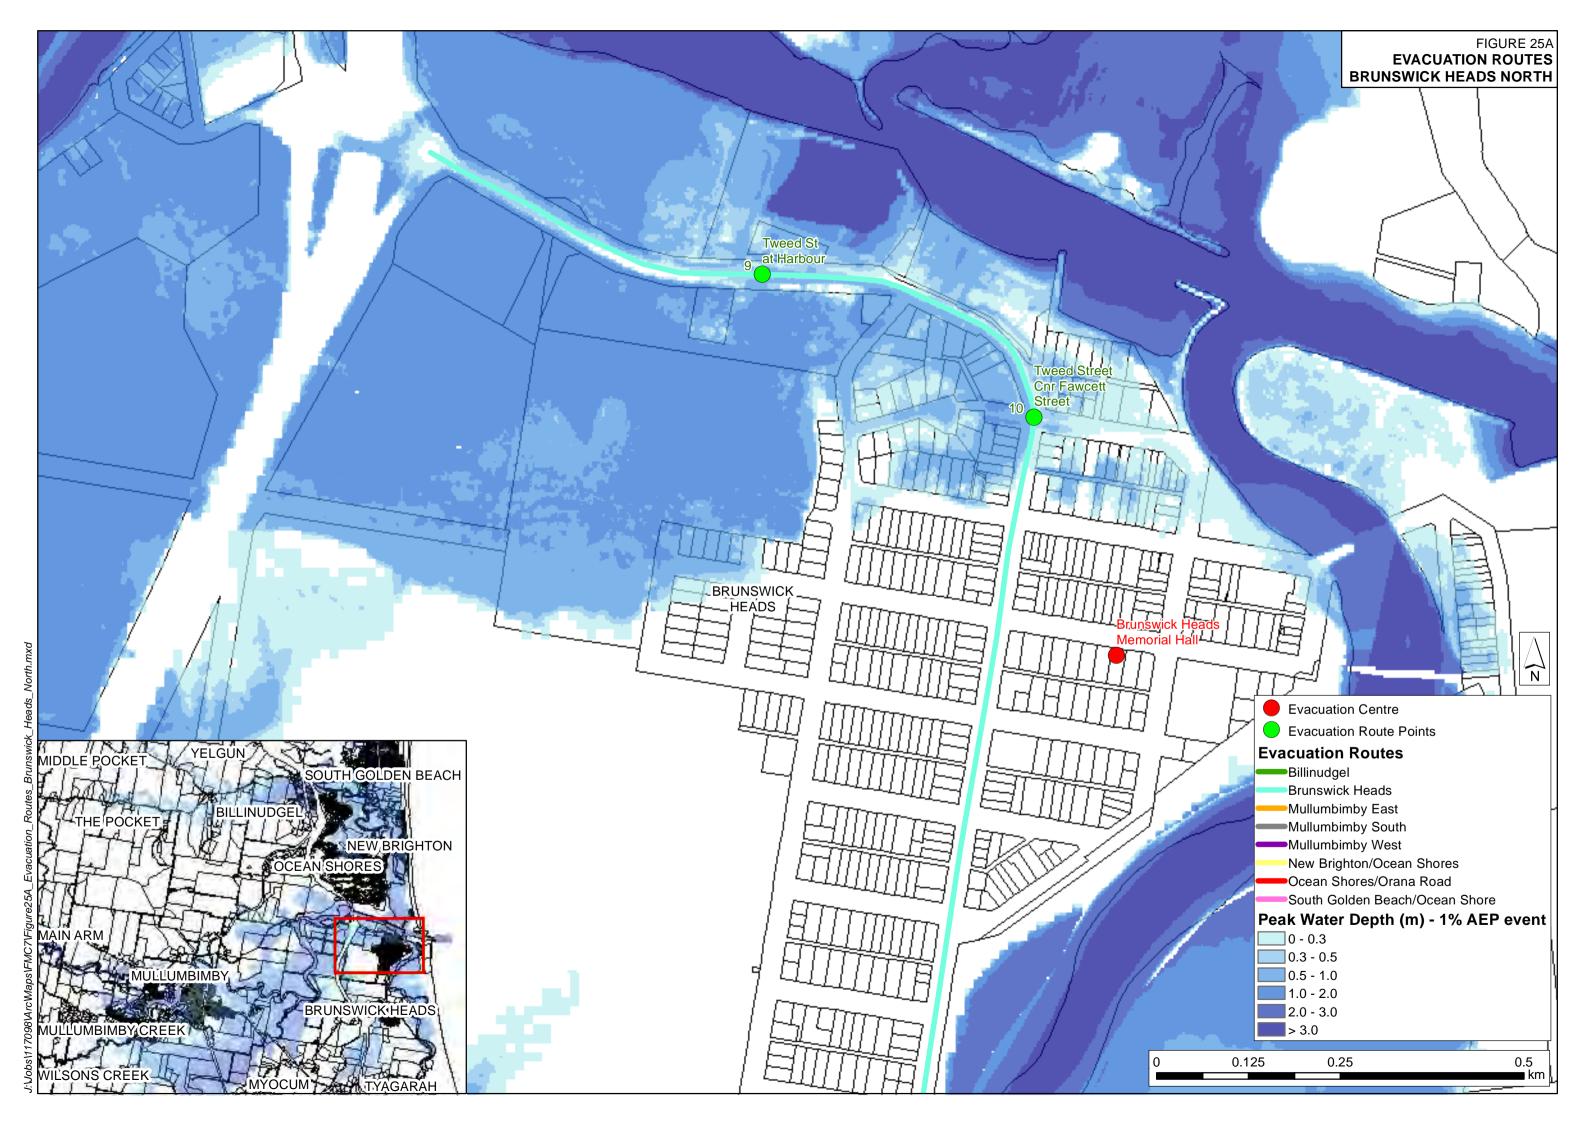

VENT



l ∎km



# HYDRAULIC HAZARD **10% AEP EVENT**





# HYDRAULIC HAZARD **2% AEP EVENT**





# HYDRAULIC HAZARD 0.5% AEP EVENT





## FIGURE 22 HYDRAULIC HAZARD NORTH BYRON FLOODPLAIN MANAGEMENT STUDY PMF EVENT





# FIGURE 23 FLOOD EMERGENCY RESPONSE CLASSIFICATION NORTH BYRON FLOODPLAIN MANAGEMENT STUDY PMF EVENT



2.5

5 ∎km



## FIGURE 24 FLOOD EMERGENCY RESPONSE CLASSIFICATION RISING ROAD ACCESS NORTH BYRON FLOODPLAIN MANAGEMENT STUDY PMF EVENT



# Warrambool Road

# Rajah Road

# Old Pacific Highway

# **Pacific Motorway**

Output Points
 Study Area
 High Flood Island
 Low Flood Island
 Low Trapped Perimeter Area
 Area with Overland Escape Route
 Rising Road Access
 Indirectly Affected Area

2.5

5 ∎km

 $\int_{\mathbf{N}}$ 



# **FIGURE 25** EVACUATION ROUTES

Δ



жH





## FIGURE 25B EVACUATION ROUTES BRUNSWICK HEADS SOUTH

|     | Evacuation Centre                   |
|-----|-------------------------------------|
|     | Evacuation Route Points             |
|     | Evacuation Routes                   |
|     | Billinudgel                         |
|     | Brunswick Heads                     |
|     | Mullumbimby East                    |
| 2   | Mullumbimby South                   |
| H.  | Mullumbimby West                    |
|     | New Brighton/Ocean Shores           |
| ь.  | Ocean Shores/Orana Road             |
|     | South Golden Beach/Ocean Shore      |
| , Ι | Peak Water Depth (m) - 1% AEP event |
| /   | 0 - 0.3                             |
| /   | 0.3 - 0.5                           |
|     | 0.5 - 1.0                           |
|