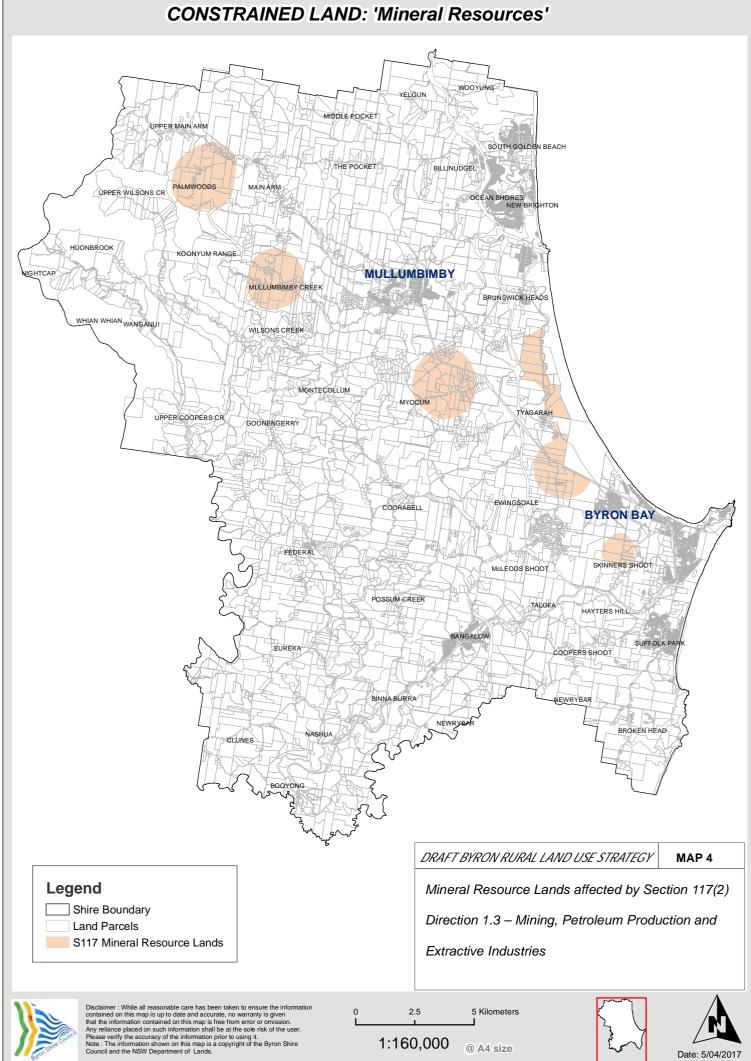

n value **High Environmental Value Vegetation** Threatened species and populations Classified in accordance with OEH methology Unclassified (awaiting completion of updated vegetation mapping) Wetlands, rivers, estuaries and coastal features of high



Disclaimer: While all reasonable care has been taken to ensure the information contained on this map is up to date and accurate, no warranty is given that the information contained on this map is free from error or omission. Any reliance placed on such information shall be at the sole risk of the user. Please verify the accuracy of the information prior to using it. Note: The information shown on this map is a copyright of the Byron Shire Council and the NSW Department of Lands.



5 Kilometers 1:160,000 @ A4 size

environmental value























Any reliance placed on such information shall be at the sole risk of the user. Please verify the accuracy of the information prior to using it. Note: The information shown on this map is a copyright of the Byron Shire Council and the NSW Department of Lands.