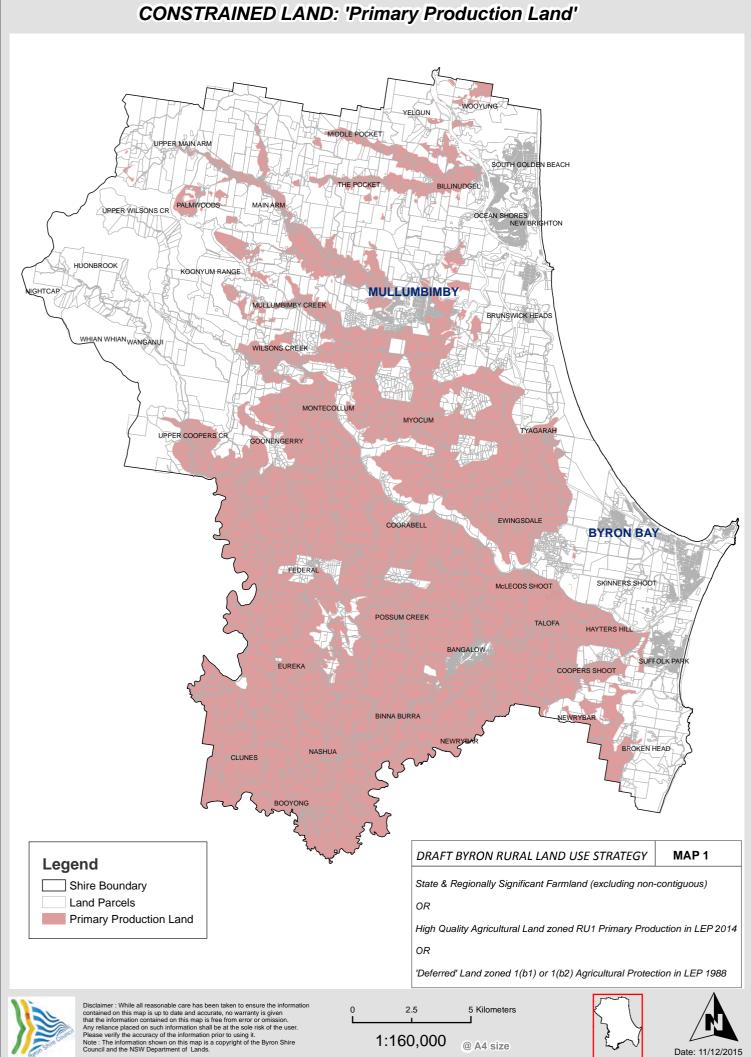

## CONSTRAINED LAND: 'High Environmental Value Vegetation' YELGUN MIDDLE POCKET UPPER MAIN ARM SOUTH GOLDEN BEACH BILLINUDGEL MAIN ARM UPPER WILSONS CR HUONBROOK KOONYUM RANGE MULLUMBIMBY NIGHTCAP MULLUMBIMBY CREEK BRUNSWICK HEADS WHIAN WHIAN WANGANUI WILSONS CREEK MONTECOLLUM муосим TYAGARAH UPPER COOPERS CR GOONENGERRY COORABELL **BYRON BAY** FEDERAL SKINNERS SHOOT McLEODS SHOOT POSSUM CREEK TALOFA HAYTERS HILL BANGALOW SUFFOLK PARK BINNA BURRA NEWRYBAR NEWRYBAR BROKEN HEAD NASHUA DRAFT BYRON RURAL LAND USE STRATEGY MAP 2 Land containing high environmental value vegetation incorporating: · Areas protected for conservation Legend Land Parcels · Native vegetation of high conservation value **High Environmental Value Vegetation** Threatened species and populations Classified in accordance with OEH methology Unclassified (awaiting completion of updated vegetation mapping) Wetlands, rivers, estuaries and coastal features of high