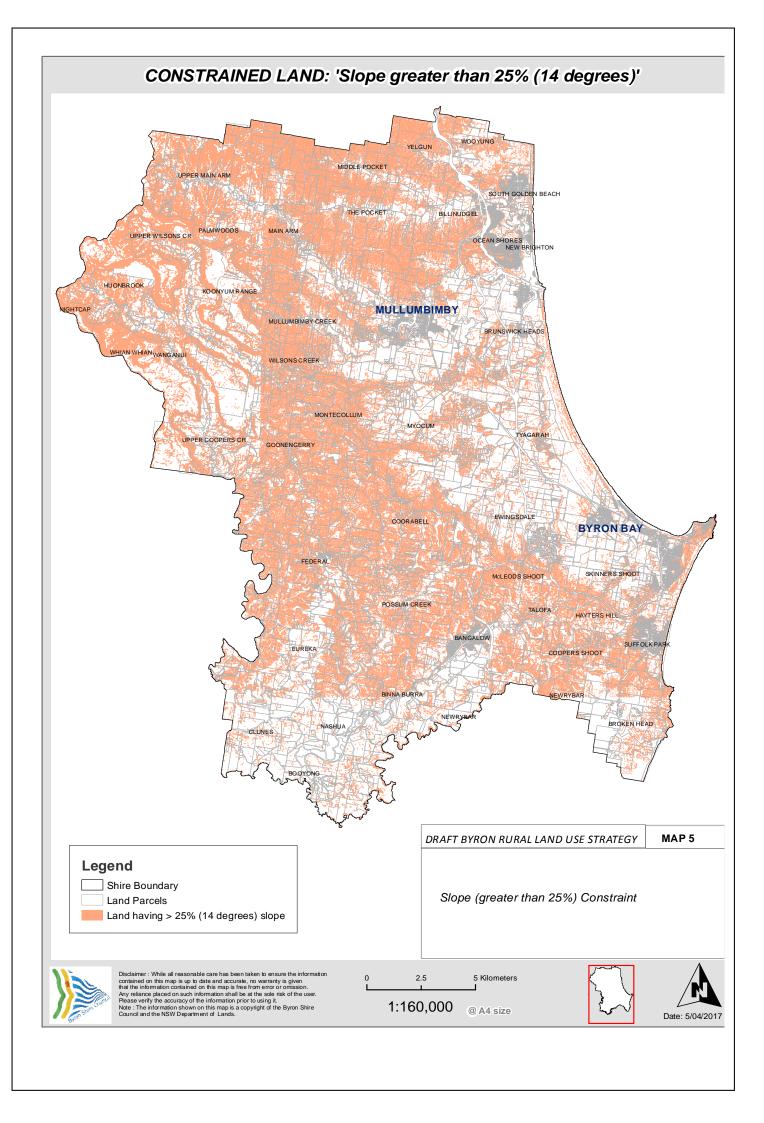

## CONSTRAINED LAND: 'High Environmental Value Vegetation' YELGUN MIDDLE POCKET UPPER MAIN ARM SOUTH GOLDEN BEACH BILLINUDGEL MAIN ARM UPPER WILSONS CR HUONBROOK KOONYUM RANGE MULLUMBIMBY NIGHTCAP MULLUMBIMBY CREEK BRUNSWICK HEADS WHIAN WHIAN WANGANUI WILSONS CREEK MONTECOLLUM муосим TYAGARAH UPPER COOPERS CR GOONENGERRY COORABELL **BYRON BAY** FEDERAL SKINNERS SHOOT McLEODS SHOOT POSSUM CREEK TALOFA HAYTERS HILL BANGALOW SUFFOLK PARK BINNA BURRA NEWRYBAR NEWRYBAR BROKEN HEAD NASHUA DRAFT BYRON RURAL LAND USE STRATEGY MAP 2 Land containing high environmental value vegetation incorporating: · Areas protected for conservation Legend Land Parcels · Native vegetation of high conservation value **High Environmental Value Vegetation** Threatened species and populations Classified in accordance with OEH methology Unclassified (awaiting completion of updated vegetation mapping) Wetlands, rivers, estuaries and coastal features of high