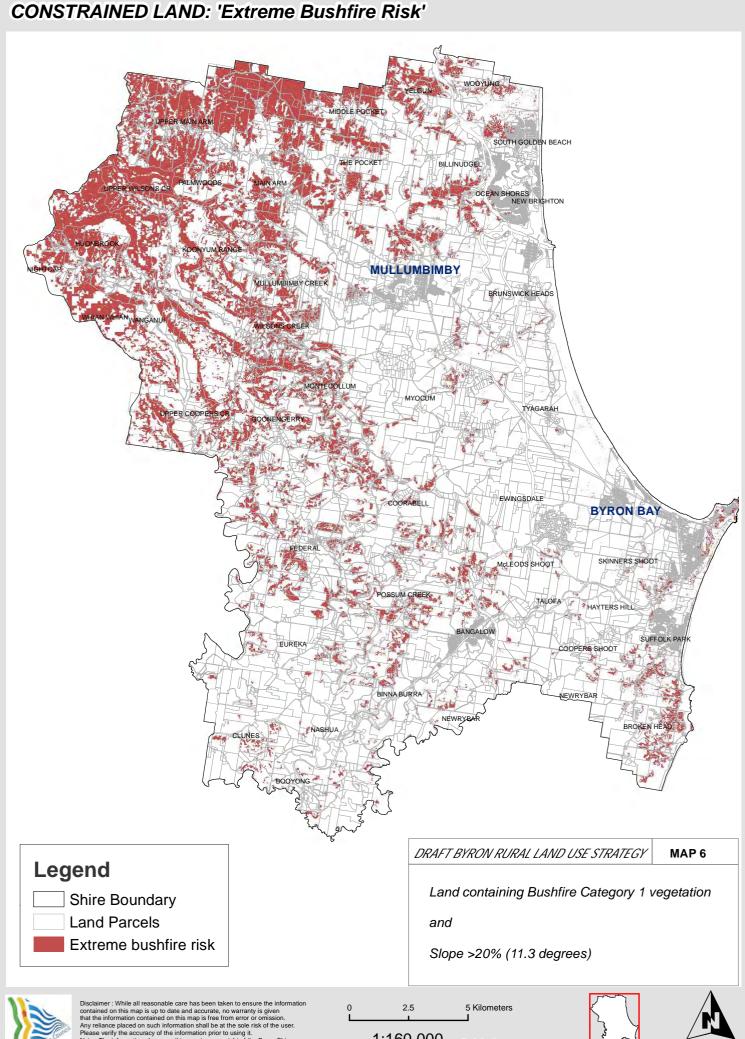

## CONSTRAINED LAND: 'High Environmental Value Vegetation' YELGUN MIDDLE POCKET UPPER MAIN ARM SOUTH GOLDEN BEACH BILLINUDGEL MAIN ARM UPPER WILSONS CR HUONBROOK KOONYUM RANGE MULLUMBIMBY NIGHTCAP MULLUMBIMBY CREEK BRUNSWICK HEADS WHIAN WHIAN WANGANUI WILSONS CREEK MONTECOLLUM муосим TYAGARAH UPPER COOPERS CR GOONENGERRY COORABELL **BYRON BAY** FEDERAL SKINNERS SHOOT McLEODS SHOOT POSSUM CREEK TALOFA HAYTERS HILL BANGALOW SUFFOLK PARK BINNA BURRA NEWRYBAR NEWRYBAR BROKEN HEAD NASHUA DRAFT BYRON RURAL LAND USE STRATEGY MAP 2 Land containing high environmental value vegetation incorporating: · Areas protected for conservation Legend Land Parcels · Native vegetation of high conservation value **High Environmental Value Vegetation** Threatened species and populations Classified in accordance with OEH methology Unclassified (awaiting completion of updated vegetation mapping) Wetlands, rivers, estuaries and coastal features of high