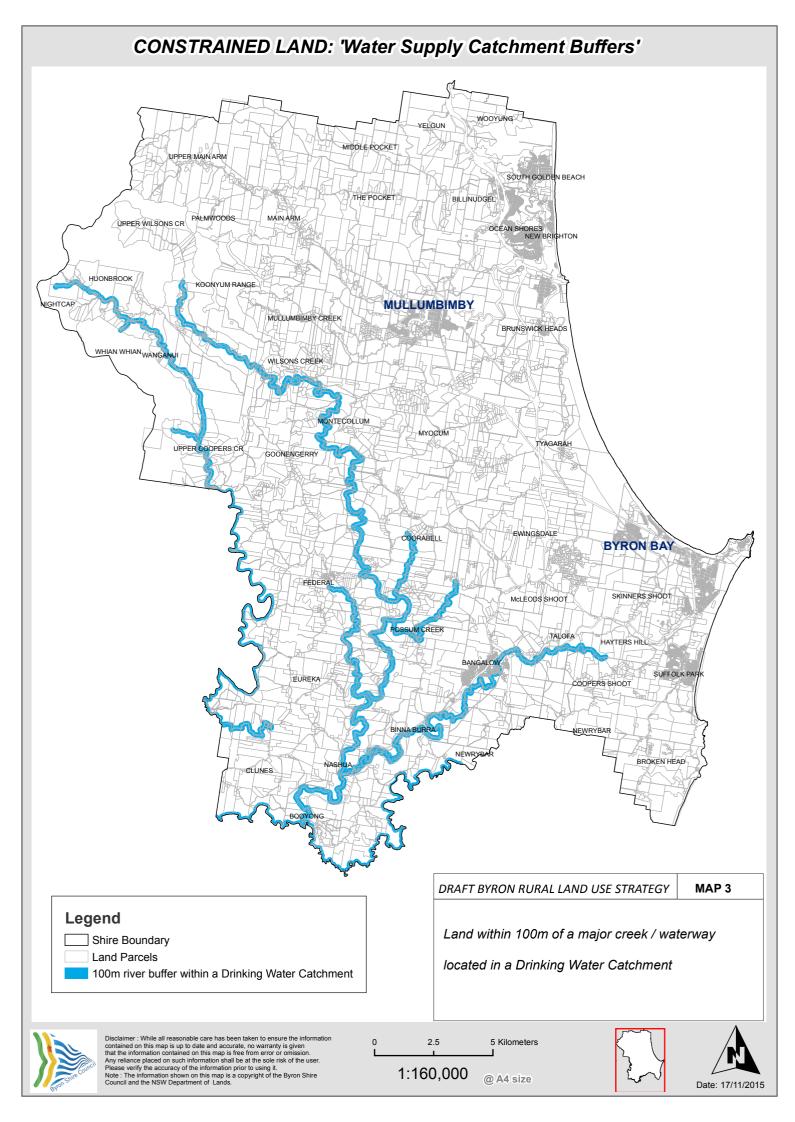

## CONSTRAINED LAND: 'High Environmental Value Vegetation' YELGUN MIDDLE POCKET UPPER MAIN ARM SOUTH GOLDEN BEACH BILLINUDGEL MAIN ARM UPPER WILSONS CR HUONBROOK KOONYUM RANGE MULLUMBIMBY NIGHTCAP MULLUMBIMBY CREEK BRUNSWICK HEADS WHIAN WHIAN WANGANUI WILSONS CREEK MONTECOLLUM муосим TYAGARAH UPPER COOPERS CR GOONENGERRY COORABELL **BYRON BAY** FEDERAL SKINNERS SHOOT McLEODS SHOOT POSSUM CREEK TALOFA HAYTERS HILL BANGALOW SUFFOLK PARK BINNA BURRA NEWRYBAR NEWRYBAR BROKEN HEAD NASHUA DRAFT BYRON RURAL LAND USE STRATEGY MAP 2 Land containing high environmental value vegetation incorporating: · Areas protected for conservation Legend Land Parcels · Native vegetation of high conservation value **High Environmental Value Vegetation** Threatened species and populations Classified in accordance with OEH methology Unclassified (awaiting completion of updated vegetation mapping) Wetlands, rivers, estuaries and coastal features of high