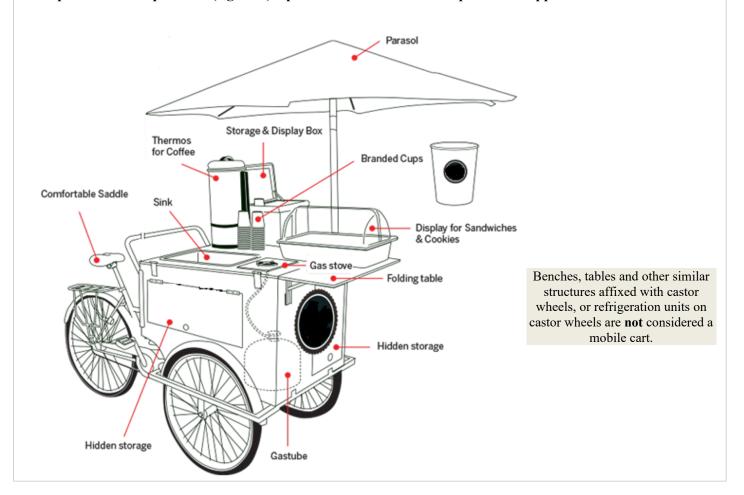

#### Example of a mobile premises (e.g. cart) – photos can be submitted as part of the application

| 3. a. Mobile Food Vending Vehicle/Cart Design TICK the boxes that apply and use the space provided to provide any additional information                                                                                   |                                                                                                              |  |  |  |  |  |
|----------------------------------------------------------------------------------------------------------------------------------------------------------------------------------------------------------------------------|--------------------------------------------------------------------------------------------------------------|--|--|--|--|--|
| ☐ Mobile cool room                                                                                                                                                                                                         | ☐ Refrigeration in vehicle/cart                                                                              |  |  |  |  |  |
| □ Esky                                                                                                                                                                                                                     | ☐ Lighting                                                                                                   |  |  |  |  |  |
| ☐ Shelves, Counters                                                                                                                                                                                                        |                                                                                                              |  |  |  |  |  |
| ☐ Oil and Fat Disposal                                                                                                                                                                                                     | Oil & fat must be disposed off site. Holding tanks must be of sufficient size for activity being conducted.  |  |  |  |  |  |
| ☐ Cooking Equipment                                                                                                                                                                                                        |                                                                                                              |  |  |  |  |  |
| □ Griller       How many       □ Gas □ Electric         □ Deep Fryer       How many       □ Gas □ Electric         □ Top Burner       How many       □ Gas □ Electric         □ Oven       How many       □ Gas □ Electric | All gas and electrical equipment must be checked and tagged by a qualified person.                           |  |  |  |  |  |
| ☐ Washing up sinks                                                                                                                                                                                                         |                                                                                                              |  |  |  |  |  |
| ☐ Single How many                                                                                                                                                                                                          |                                                                                                              |  |  |  |  |  |
| ☐ Double bowl How many ☐ Waste Water Disposal                                                                                                                                                                              | Waste water must be disposed off site. Holding tank must be of sufficient size for activity being conducted. |  |  |  |  |  |
| 3. b. Food Display                                                                                                                                                                                                         | samotone size for aboutly come conducted.                                                                    |  |  |  |  |  |
| ☐ Hot Box How many                                                                                                                                                                                                         | ☐ Soup Kettle How many                                                                                       |  |  |  |  |  |
| ☐ Baine-Marie How many                                                                                                                                                                                                     | ☐ Cold Display How many                                                                                      |  |  |  |  |  |
| ☐ Other please specify:                                                                                                                                                                                                    |                                                                                                              |  |  |  |  |  |
| 3. c. Hand Wash Facility                                                                                                                                                                                                   |                                                                                                              |  |  |  |  |  |
| ☐ Basin large enough to wash hands, arms and face                                                                                                                                                                          | □ Liquid soap                                                                                                |  |  |  |  |  |
| ☐ Single spout tap                                                                                                                                                                                                         |                                                                                                              |  |  |  |  |  |
| ☐ Warm water supply e.g. 20°C to 40°C                                                                                                                                                                                      | ☐ Single use paper towel (must have adequate supply)                                                         |  |  |  |  |  |
| ☐ Potable water supply                                                                                                                                                                                                     | ☐ Bin to collect waste paper towels                                                                          |  |  |  |  |  |
| 3. d. Cleaning And Sanitising                                                                                                                                                                                              |                                                                                                              |  |  |  |  |  |
| ☐ Access to hot water (70°C or more)                                                                                                                                                                                       | ☐ Bucket and mop                                                                                             |  |  |  |  |  |
| ☐ Detergent                                                                                                                                                                                                                | ☐ Broom or dust pan                                                                                          |  |  |  |  |  |
| ☐ Sanitiser  Manufacturer's directions on label must be available or displayed on bottle                                                                                                                                   | ☐ Cloths/wipes/sponges                                                                                       |  |  |  |  |  |
| ☐ Supply of clean tea towels                                                                                                                                                                                               | ☐ Sinks to wash up                                                                                           |  |  |  |  |  |
| ☐ Spare items                                                                                                                                                                                                              |                                                                                                              |  |  |  |  |  |
| 3. e. Other Equipment                                                                                                                                                                                                      |                                                                                                              |  |  |  |  |  |
| ☐ Probe thermometer with sanitiser                                                                                                                                                                                         | ☐ Spare utensils                                                                                             |  |  |  |  |  |
| ☐ Gloves for food handlers                                                                                                                                                                                                 | ☐ First aid kit (with coloured Band-Aids)                                                                    |  |  |  |  |  |
| ☐ Single use utensils and plates etc.(please consider the environment and consider compostable if possible)                                                                                                                | ☐ Fire safety equipment                                                                                      |  |  |  |  |  |
| ☐ Electrical leads tagged and tested                                                                                                                                                                                       | ☐ Printed copy of Council approval certificate for public display (will be supplied when approved)           |  |  |  |  |  |
| ☐ Printed copy of food safety supervisor certificate/s                                                                                                                                                                     |                                                                                                              |  |  |  |  |  |