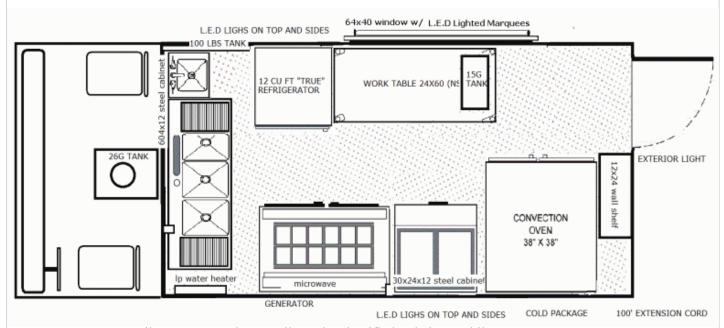

#### Example of a mobile vehicle floor plan - photos can be submitted as part of the application

Note: structures on trailers must remain on trailer to be classified as being mobile.

Structures that get removed from the trailer to remain on land will not be treated as mobile vehicles/premises.

### Floor Plan Of Mobile Food Vending Vehicle / Cart

Show all structures within the vehicle / cart, including external equipment connected or associated with vehicle / cart e.g. mobile cool room, tables, griller, cooler box, bain-marie, hand wash facility, counter, display units, money handling etc...