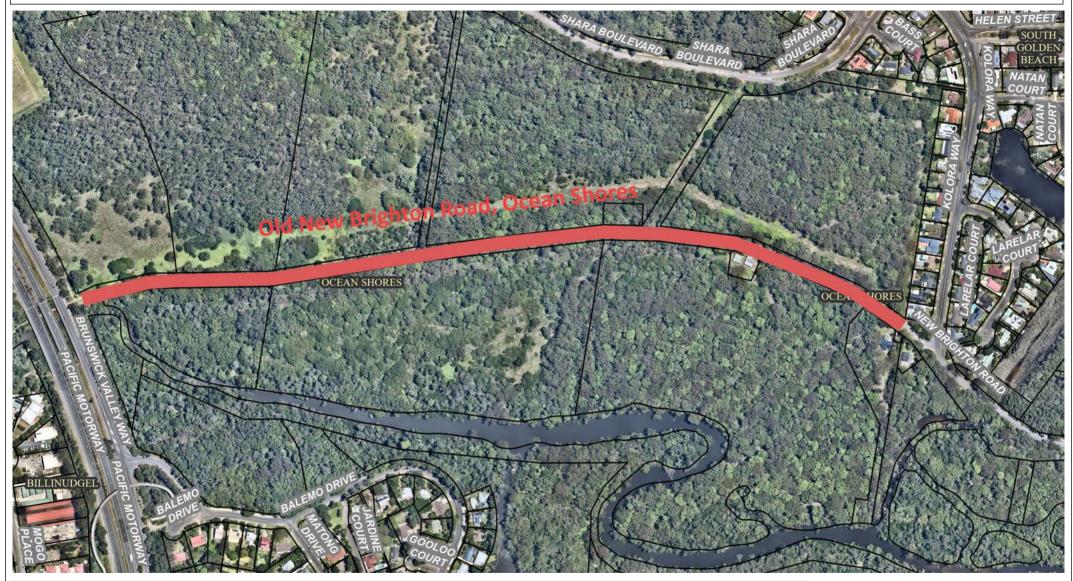

## Proposed Wildlife Protection Corridor.

Disclaimer: While all reasonable care has been taken to ensure the information contained on this map is up to date, no warranty is given that the information contained on this map is free from error or omission. Any reliance placed on such information shall be at the sole risk of the user. Please verify the accuracy of the information prior to using it. Note: The information shown on this map is a copyright of the Byron Shire Council and the NSW Department of Lands.

## Notes

Old New Brighton Road, Ocean Shores