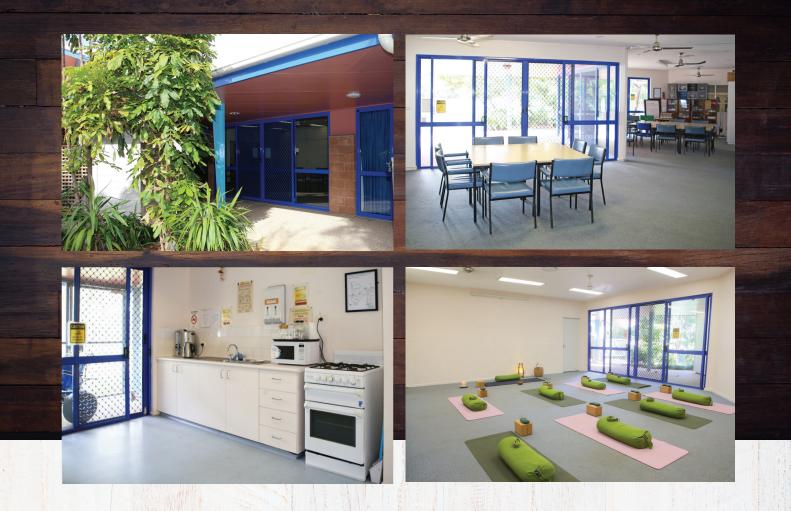

The centre also offers a large meeting or workshop space that can be divided into three meeting areas, a kitchenette and waiting room.