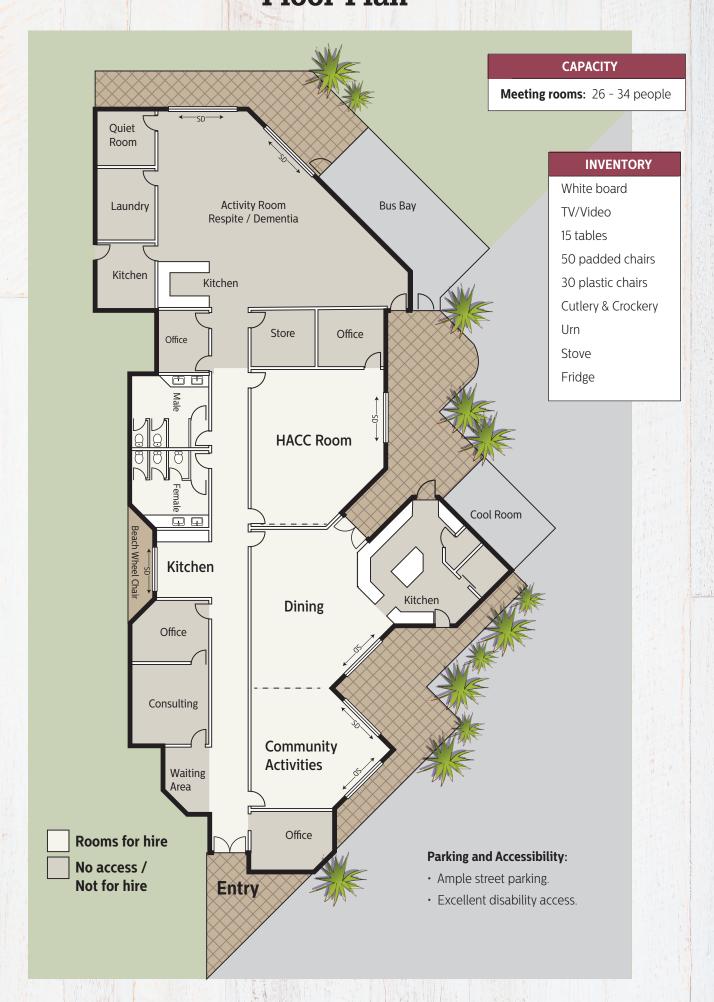

The centre also offers a large meeting or workshop space that can be divided into three meeting areas, a kitchenette and waiting room.

## Brunswick Valley Community Centre Floor Plan