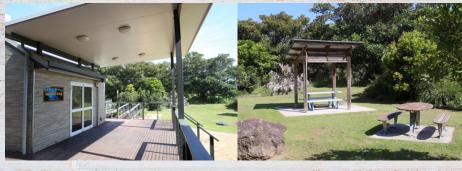

The spacious indoor area is complemented by the extensive deck space. A practical and well designed kitchen can be accessed from outside as well as inside, giving flexibility to your event.

Picnic benches are dotted throughout the coastal gardens, extending and welcoming the useability of the venue. The centre has direct beach access and parking is plentiful.