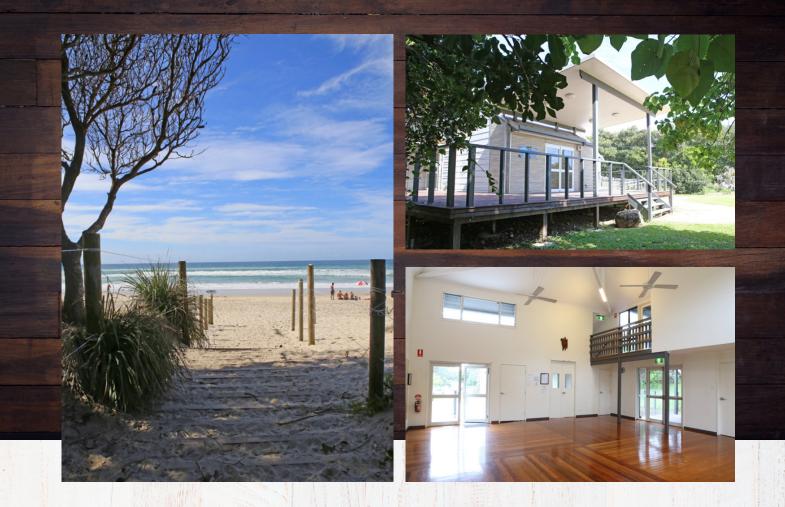

## South Golden Beach Hall

Corner of Pacific Esplanade and Helen Street South Golden Beach NSW 2483

**Phone:** 0403 471 856 **Email:** sgbhall@iinet.net.au

www.southgoldenbeachcommunitycentre.com

In the dunes behind South Golden Beach, with polished timber floors, exposed beams and a coastal vibe, the South Golden Beach Hall exudes warmth that is reminiscent of a beautiful home. The hall is a well loved and supported community asset and ideal for hosting gatherings, meetings, workshops and classes.

The spacious indoor area is complemented by the extensive deck space. A practical and well designed kitchen can be accessed from outside as well as inside, giving flexibility to your event.

Picnic benches are dotted throughout the coastal gardens, extending and welcoming the useability of the venue. The centre has direct beach access and parking is plentiful.