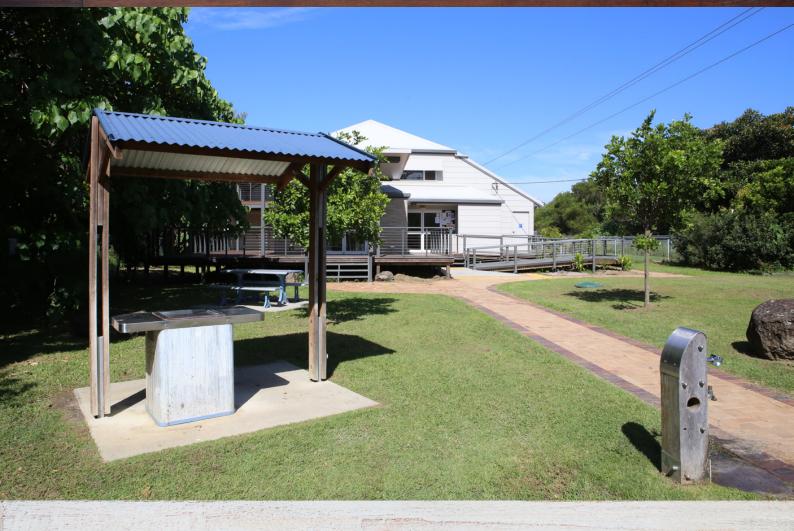

## South Golden Beach Hall

Corner of Pacific Esplanade and Helen Street South Golden Beach NSW 2483

**Phone:** 0403 471 856 **Email:** sgbhall@iinet.net.au

www.southgoldenbeachcommunitycentre.com

In the dunes behind South Golden Beach, with polished timber floors, exposed beams and a coastal vibe, the South Golden Beach Hall exudes warmth that is reminiscent of a beautiful home. The hall is a well loved and supported community asset and ideal for hosting gatherings, meetings, workshops and classes.

The spacious indoor area is complemented by the extensive deck space. A practical and well designed kitchen can be accessed from outside as well as inside, giving flexibility to your event.

Picnic benches are dotted throughout the coastal gardens, extending and welcoming the useability of the venue. The centre has direct beach access and parking is plentiful.