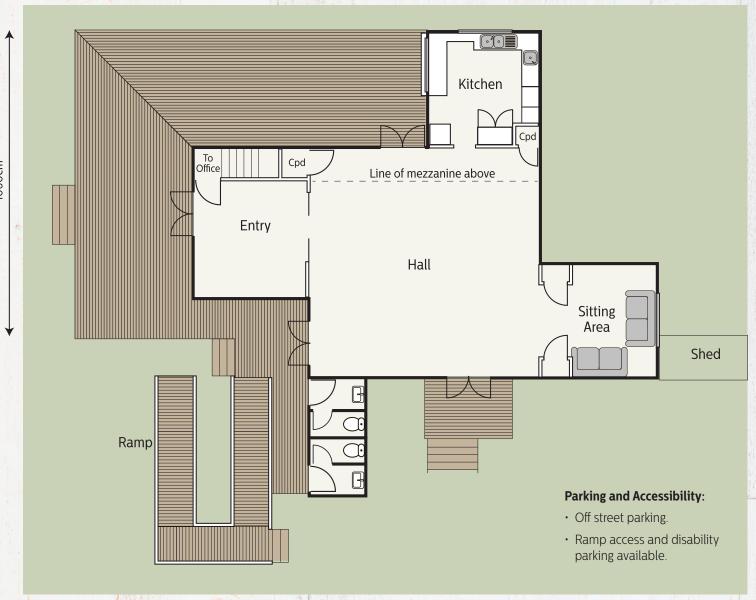

# South Golden Beach Hall Floor Plan

| CAPACITY |           |  |
|----------|-----------|--|
| Seated   | 56 people |  |
| Standing | 80 people |  |